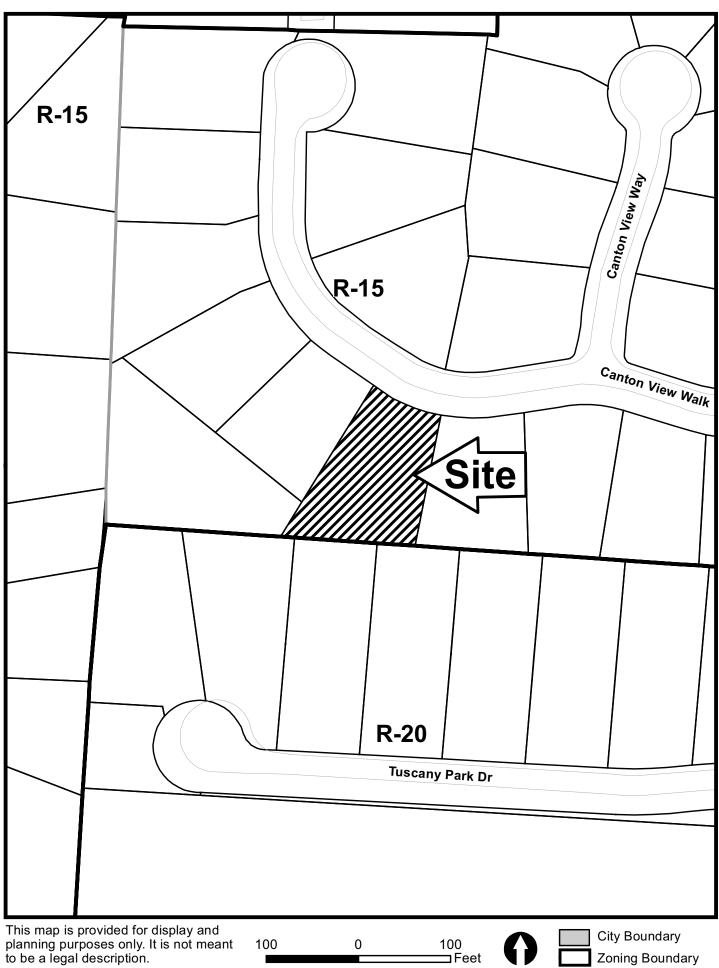

| APPLICANT: David H                                                            | . Dupuy and Kimberly J. Dupuy | PETITION NO.:        | V-57       |
|-------------------------------------------------------------------------------|-------------------------------|----------------------|------------|
| <b>PHONE:</b> 770-50                                                          | 9-9229                        | DATE OF HEARING:     | 08-10-11   |
| <b>REPRESENTATIVE:</b>                                                        | Sean Cash                     | PRESENT ZONING:      | R-15       |
| PHONE:                                                                        | 678-662-6462                  | LAND LOT(S):         | 982        |
| PROPERTY LOCATION: On the south side of                                       |                               | DISTRICT:            | 16         |
| Canton View Walk, west of Old Canton Road                                     |                               | SIZE OF TRACT:       | 0.406 acre |
| (3020 Canton View Walk).                                                      |                               | COMMISSION DISTRICT: | 2          |
| TYPE OF VARIANCE: Waive the impervious coverage from a maximum of 35% to 41%. |                               |                      |            |

**V-57** 

Zoning Boundary

| N                                                                                                                                                                                                                                                                           |                                                                                                                     |
|-----------------------------------------------------------------------------------------------------------------------------------------------------------------------------------------------------------------------------------------------------------------------------|---------------------------------------------------------------------------------------------------------------------|
| Application for V                                                                                                                                                                                                                                                           | ariance                                                                                                             |
| Cobb Count                                                                                                                                                                                                                                                                  | t <b>v</b>                                                                                                          |
| CODD COULT                                                                                                                                                                                                                                                                  |                                                                                                                     |
| (type or print clearly)                                                                                                                                                                                                                                                     | Application No. V-57<br>Hearing Date: 8-10-1(                                                                       |
| Applicant David - Kimber Ly Dupuy Phone # 770-509-                                                                                                                                                                                                                          | 1229 E-mail Kim. dupuy ( comast. net                                                                                |
|                                                                                                                                                                                                                                                                             | (street, city, state and zip code)                                                                                  |
|                                                                                                                                                                                                                                                                             | (street, city, state and zip code)                                                                                  |
| Phone # 678-662<br>(representative's signature)                                                                                                                                                                                                                             | -6462 E-mail Seancash 9190@msn.com                                                                                  |
| (representative's signature)                                                                                                                                                                                                                                                |                                                                                                                     |
| State of NAXA<br>Entern NAXA<br>Entern State of LOIY<br>Miscommussion expires: January 28, 2014                                                                                                                                                                             | Signed, sealed and delivered in presence of:                                                                        |
| Mocommission expires: Janny De CUIT                                                                                                                                                                                                                                         | Notary Public                                                                                                       |
| Titleholder Sec attached Phone #                                                                                                                                                                                                                                            | E-mail                                                                                                              |
| Signature Address:                                                                                                                                                                                                                                                          |                                                                                                                     |
| (attach additional signatures, if needed)                                                                                                                                                                                                                                   | (street, city, state and zip code)                                                                                  |
|                                                                                                                                                                                                                                                                             | Signed, sealed and delivered in presence of:                                                                        |
|                                                                                                                                                                                                                                                                             |                                                                                                                     |
| My commission expires:                                                                                                                                                                                                                                                      | Notary Public                                                                                                       |
|                                                                                                                                                                                                                                                                             | Notary Public                                                                                                       |
| Present Zoning of Property R - 15                                                                                                                                                                                                                                           | Notary Public                                                                                                       |
| Present Zoning of Property <u>R-15</u><br>Location 3020 Conton View Wolk, Marietta, GA                                                                                                                                                                                      | 30068                                                                                                               |
| Present Zoning of Property <u>R-15</u><br>Location <u>3020 Conton View Walk</u> , Marietto, GA<br>(street address, if applicable; nearest in                                                                                                                                | <u>30068</u><br>tersection, etc.)                                                                                   |
| Present Zoning of Property <u>R-15</u><br>Location <u>3020 Conton View Walk</u> , <u>Marietta</u> , <u>GA</u><br>(street address, if applicable; nearest in<br>Land Lot(s) <u>982</u> <u>District 16</u>                                                                    | <u>30068</u><br>tersection, etc.)<br>Size of Tract <u>0.406</u> Acre(s)                                             |
| Present Zoning of Property <u>R-15</u><br>Location <u>3020 Conton View Walk</u> , Marietto, GA<br>(street address, if applicable; nearest in                                                                                                                                | <u>30068</u><br>tersection, etc.)<br>Size of Tract <u>0.406</u> Acre(s)                                             |
| Present Zoning of Property <u>R-15</u><br>Location <u>3020 Conton View Walk</u> , <u>Marie Ha</u> , <u>GA</u><br>(street address, if applicable; nearest in<br>Land Lot(s) <u>982</u> District <u>16</u><br>Please select the extraordinary and exceptional condition(s) to | <u>30068</u><br>tersection, etc.)<br>Size of Tract <u>0.406</u> Acre(s)<br>o the piece of property in question. The |