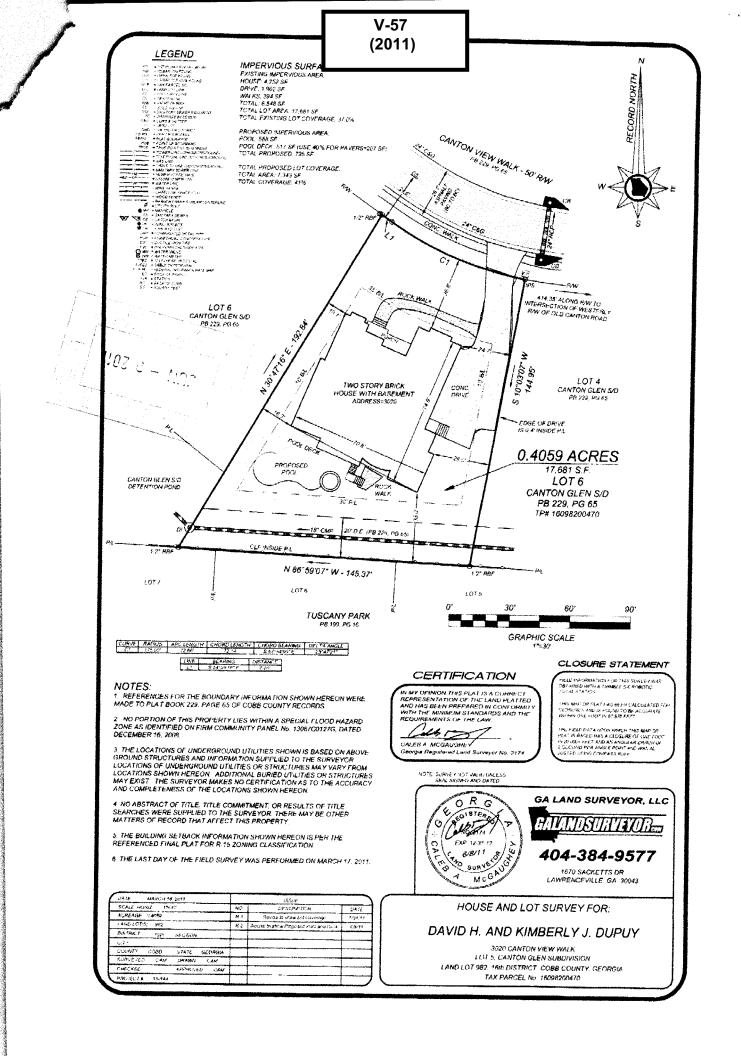

| APPLICANT: David H                                                            | . Dupuy and Kimberly J. Dupuy | PETITION NO.:        | V-57       |
|-------------------------------------------------------------------------------|-------------------------------|----------------------|------------|
| <b>PHONE:</b> 770-50                                                          | 9-9229                        | DATE OF HEARING:     | 08-10-11   |
| <b>REPRESENTATIVE:</b>                                                        | Sean Cash                     | PRESENT ZONING:      | R-15       |
| PHONE:                                                                        | 678-662-6462                  | LAND LOT(S):         | 982        |
| PROPERTY LOCATION: On the south side of                                       |                               | DISTRICT:            | 16         |
| Canton View Walk, west of Old Canton Road                                     |                               | SIZE OF TRACT:       | 0.406 acre |
| (3020 Canton View Walk).                                                      |                               | COMMISSION DISTRICT: | 2          |
| TYPE OF VARIANCE: Waive the impervious coverage from a maximum of 35% to 41%. |                               |                      |            |

**STORMWATER MANAGEMENT:** The applicant's site plan exhibit incorrectly includes the pool surface in the impervious area calculations. The existing site coverage is 37%. Utilizing impervious pavers for the pool surround will result in an increase of only 1.2% to 38.2%. There should be no significant stormwater management impact from this moderate increase since the lot drains directly into the adjacent detention facility.