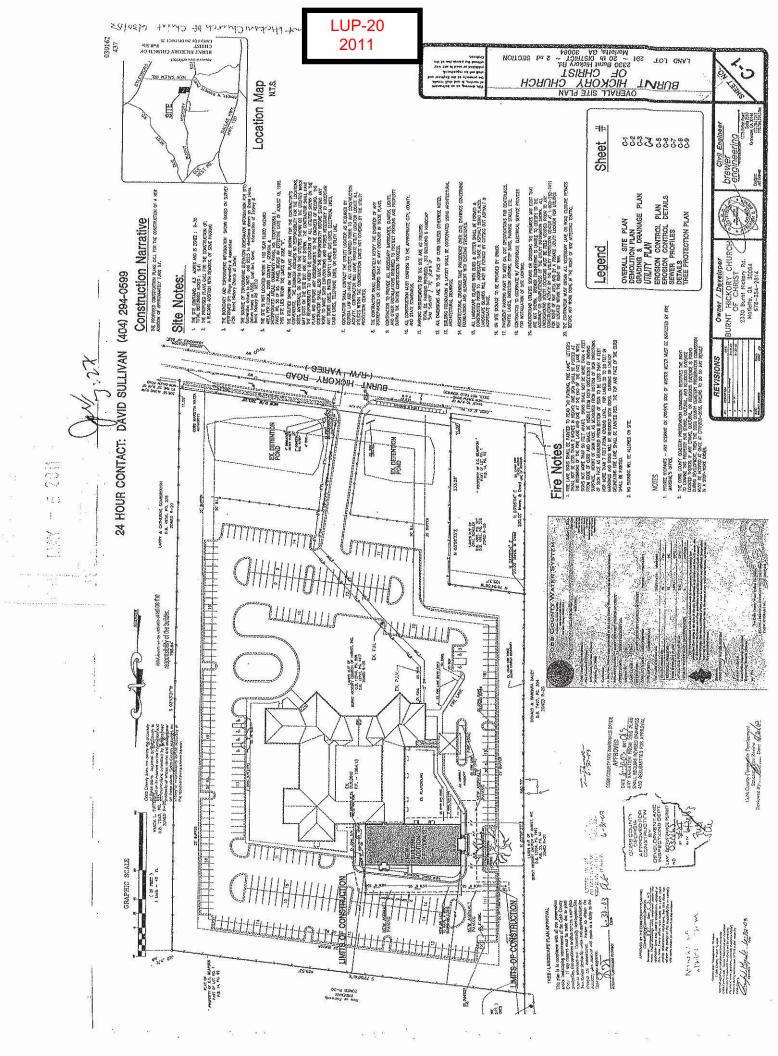

|
| 1. | Any outdoor storage? No; Yes(If yes, please state what is kept outside):                                                 |
| 2. | Length of time requested: UNTIL I SEIT THE HOUSE.                                                                        |
| 3. | Any additional information? (Please attach additional information if needed):                                            |
|    |                                                                                                                          |
|    | Applicant signature: Character Date: May 4, 2011                                                                         |
|    | Applicant name (printed): KYISTIN A CYIAY                                                                                |



| <b>.</b>                |                                    | ***                       | 20                   |
|-------------------------|------------------------------------|---------------------------|----------------------|
| APPLICANT: Burnt I      | Hickory Church of Christ, Inc.     | PETITION NO: LUP-2        | 20                   |
| (678) 3                 | 54-2814                            | <b>HEARING DATE (PC):</b> | 07-07-2011           |
| REPRESENTATIVE:         | J. Kevin Moore (770) 429-1499      | HEARING DATE (BOC         | ): <u>07-07-2011</u> |
|                         | Moore Ingram Johnson & Steele, LLP | PRESENT ZONING:           | R-20                 |
| TITLEHOLDER: Bur        | nt Hickory Church of Christ, Inc.  |                           |