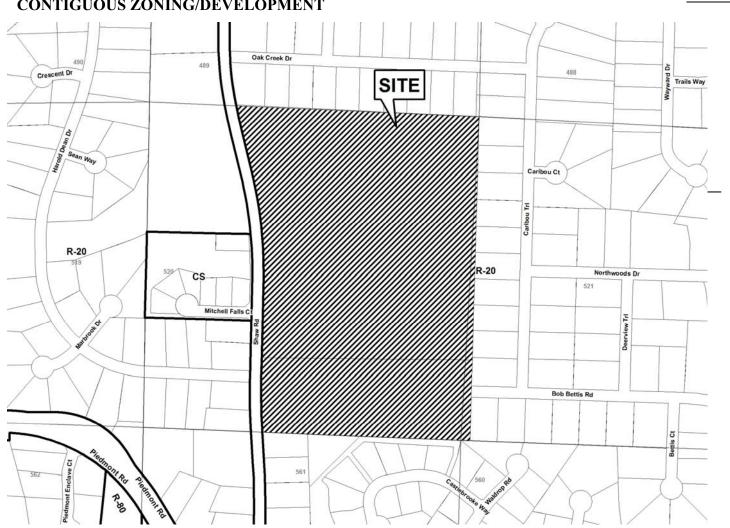

<sup>\*</sup>Applicant specifically reserves the right to amend any information set forth herein at any time during the rezoning process.

| APPLICANT:                              | Pulte H | Iome Corporation                              | PETITION NO: Z-24    |               |
|-----------------------------------------|---------|-----------------------------------------------|----------------------|---------------|
|                                         | (770) 3 | 81-3450                                       | HEARING DATE (PC):   | 07-07-2011    |
| REPRESENTA                              | TIVE:   | John H. Moore (770) 429-1499                  | HEARING DATE (BOC)   | 07-19-2011    |
|                                         |         | Moore Ingram Johnson & Steele, LLP            | PRESENT ZONING:      | R-20          |
| TITLEHOLDE                              | R: Ala  | n Sharples and Brian Sharples as Co-Trustees  | _                    |               |
| of the Wilbert Sha<br>Investments, LLLI | •       | ng Trust dated October 30, 2001, and Sharples | PROPOSED ZONING:     | R-15/OSC      |
| PROPERTY LO                             | OCATIO  | N: East side of Shaw Road, north              |                      |               |
| of Piedmont Roa                         | d.      | ,                                             | PROPOSED USE:        | Single-Family |
|                                         |         |                                               | Residential          |               |
| ACCESS TO PI                            | ROPER   | ΓY: Shaw Road                                 | SIZE OF TRACT:       | 31.63 acres   |
|                                         |         |                                               | DISTRICT:            | 16            |
| PHYSICAL CH                             | IARACT  | TERISTICS TO SITE:                            | LAND LOT(S):         | 520           |
|                                         |         |                                               | PARCEL(S):           | 25, 2         |
|                                         |         |                                               | TAXES: PAID 🛛        | DUE           |
| FUTURE LANI                             | D USE N | IAP: Low Density Residential                  | COMMISSION DISTRIC   | T: 3          |
| CONTIGUOUS                              | ZONIN   | G/DEVELOPMENT                                 | COMMINISSION DISTRIC | <u> </u>      |
|                                         |         |                                               |                      |               |