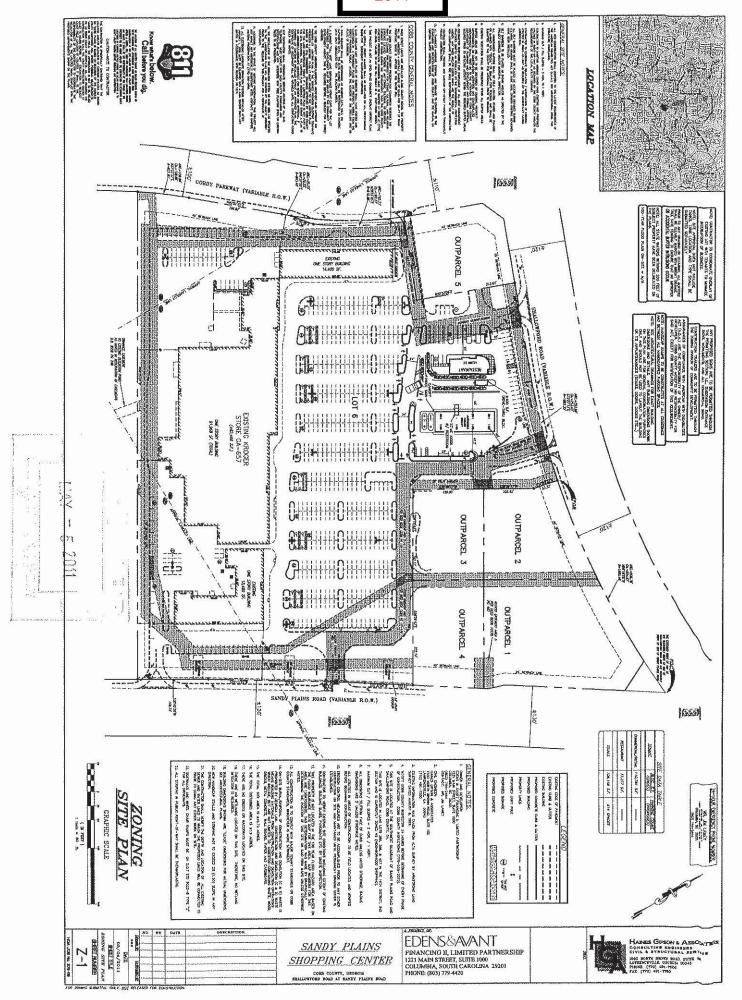

| <b>APPLICANT:</b> Edens & Avant Financing II Limited Partnership              | PETITION NO: Z-23                                                    |
|-------------------------------------------------------------------------------|----------------------------------------------------------------------|
| (803) 779-4420                                                                | HEARING DATE (PC): 07-07-2011                                        |
| <b>REPRESENTATIVE:</b> John H. Moore (770) 429-1499                           | HEARING DATE (BOC): 07-19-2011                                       |
| Moore Ingram Johnson & Steele, LLP                                            | PRESENT ZONING: NS                                                   |
| TITLEHOLDER: Edens & Avant Financing II Limited                               | RESENT ZOMING.                                                       |
| Partnership                                                                   | PROPOSED ZONING: CRC                                                 |
|                                                                               | PROPOSED ZONING: CRC                                                 |
| TROTERTI ECCRITOR.                                                            | PROPOSED USE: Retail, Fueling Center,                                |
| and the west side of Sandy Plains Road; east of Gordy Parkway.                | PROPOSED USE: Retail, Fueling Center, and Restaurant With Drive-Thru |
| A COPPER TO A PROPERTY Challengt and David County Divine                      |                                                                      |
| ACCESS TO PROPERTY: Shallowford Road and Sandy Plains                         | SIZE OF TRACT: 15.73 acres                                           |
| Road                                                                          | DISTRICT: 16                                                         |
| PHYSICAL CHARACTERISTICS TO SITE:                                             | LAND LOT(S): 385, 386, 407                                           |
|                                                                               | PARCEL(S): 8                                                         |
| <u></u>                                                                       | TAXES: PAID $\boxtimes$ DUE $\sqcup$                                 |
| FUTURE LAND USE MAP: Community Activity Center  CONTIGUOUS ZONING/DEVELOPMENT | COMMISSION DISTRICT: 3                                               |
| PRD                                       | GC Shallowford Rd CRC CRC R-15 R-20 Whisper Knob Rd                  |

# Application No. <u>z-23</u> (2011)

### Summary of Intent for Rezoning

| art 1. R       | esidential Rezoning Information (attach additional information if needed)                                            |
|----------------|----------------------------------------------------------------------------------------------------------------------|
| a              | Proposed unit square-footage(s):                                                                                     |
| b              | Proposed building architecture:                                                                                      |
| c              | Proposed selling prices(s):                                                                                          |
| d              | List all requested variances:                                                                                        |
| -              |                                                                                                                      |
|                |                                                                                                                      |
| <u></u>        |                                                                                                                      |
|                | ***************************************                                                                              |
| art 2. N       | on-residential Rezoning Information (attach additional information if needed)                                        |
| a)             |                                                                                                                      |
| -              |                                                                                                                      |
| $\frac{1}{b}$  | ueling center and restaurant with drive-thru  Proposed building architecture: New construction will be complementary |
|                | TOW COLDST WILL DO COMPLONICALLY                                                                                     |
| <del> </del>   | o existing                                                                                                           |
| c)             | Proposed hours/days of operation: Sunday-Saturday; 8:00 a.m11:00 p.m.                                                |
| <u>d</u>       | List all requested variances: None known at this time                                                                |
|                | None known at this time                                                                                              |
| ( <del>)</del> |                                                                                                                      |
|                |                                                                                                                      |
|                |                                                                                                                      |
|                |                                                                                                                      |
| Part 3         | Other Pertinent Information (List or attach additional information if needed)                                        |
|                |                                                                                                                      |
| _              | None known at this time                                                                                              |
|                |                                                                                                                      |
| 1 <del></del>  |                                                                                                                      |
|                |                                                                                                                      |
| *****          | ***************************************                                                                              |
| art 4. Is      | s any of the property included on the proposed site plan owned by the Local, State, or Federal Governmen             |
| æ              | lease list all Right-of-Ways, Government owned lots, County owned parcels and/or remnants, etc., and a               |
| pl             | at clearly showing where these properties are located).  None to the best of our knowledge,                          |
|                | None to the best of our knowledge,                                                                                   |
|                | nformation, and belief.                                                                                              |