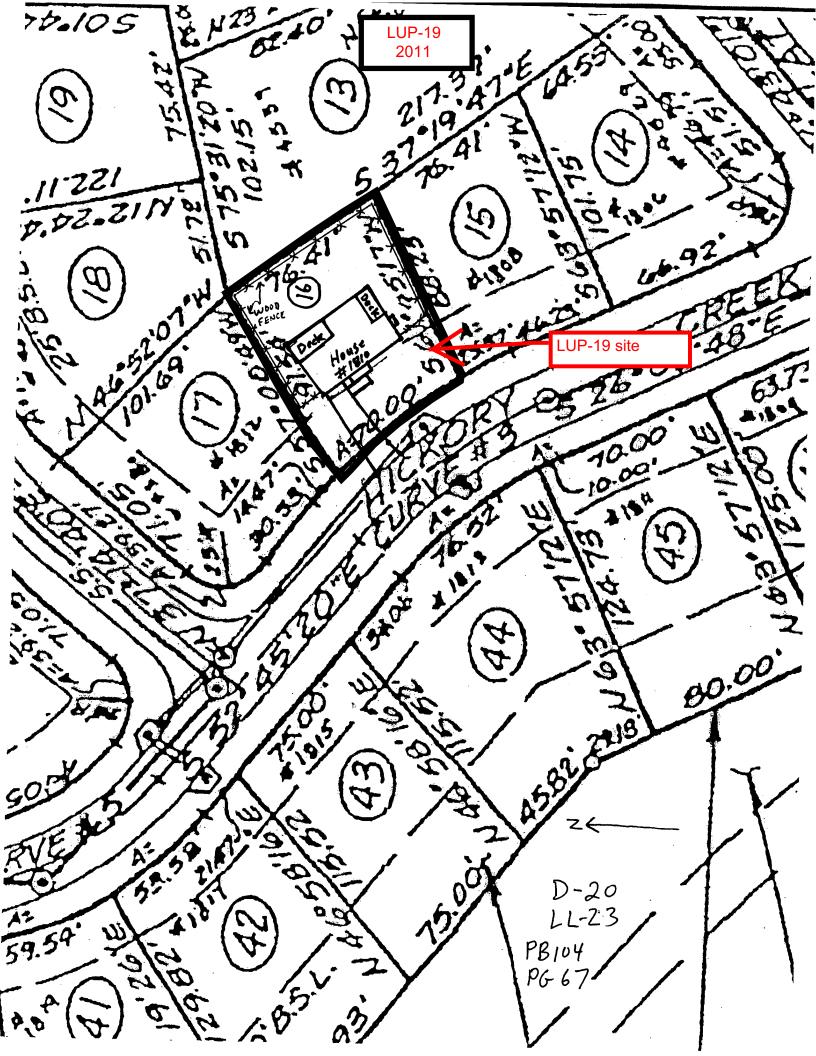

| Canton Road Conn                    |
| Chilled State of the Children |                                     |



| APPLICANT: Kristin Eylar                           | PETITION NO: LUP-1        | 9                |
|----------------------------------------------------|---------------------------|------------------|
| (678) 458-3237                                     | HEARING DATE (PC):        | 07-07-2011       |
| REPRESENTATIVE: Steve Eylar                        | HEARING DATE (BOC)        | : 07-19-2011     |
| (678) 458-3042                                     | PRESENT ZONING:           | RA-4             |
| TITLEHOLDER: Kristin Eylar                         | <u> </u>                  |                  |
|                                                    | PROPOSED ZONING:          | Land Use Permit  |
| PROPERTY LOCATION: Northeast side of Hickory Creek |                           |