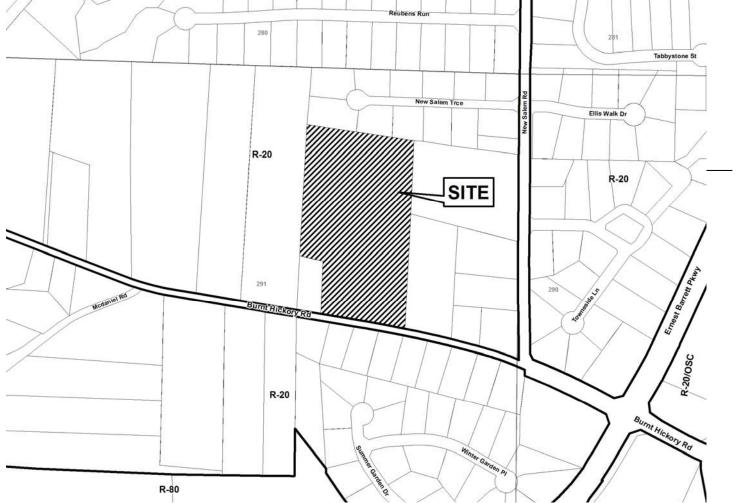

ARACT        | ERISTICS TO SITE:                  | LAND LOT(S):              | 291                  |
|                         |                                    | PARCEL(S):                | 5                    |
|                         |                                    | TAXES: PAID N / A         | A DUE                |
| FUTURE LAND USE M       | IAP: Public Institutional          |                           | cm 1                 |
| CONTIGUOUS ZONIN        | G/DEVELOPMENT                      | COMMISSION DISTRIC        | U1: <u>1</u>         |
|                         | Reubens Run                        | 281                       | Tabbystone St        |
|                         | New Salom Troo                     | Ellis Walk Dr             |                      |





Application #: LUP-20 (2011)

PC Hearing Date: 07/07/2011 (Thurs)

BOC Hearing Date: <u>07/19/201</u>1

## TEMPORARY LAND USE PERMIT WORKSHEET

| Number of employees? Nine (9)  Days of operation?