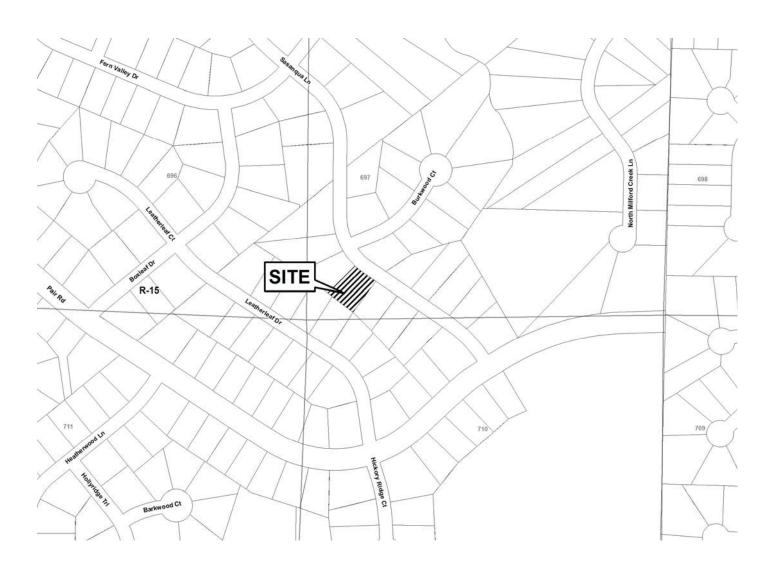

| `APPLICANT:      | Scott Abernathy              | PETITION NO.:               | V-49     |
|------------------|------------------------------|-----------------------------|----------|
| PHONE:           | 404-538-9307                 | DATE OF HEARING:            | 07-13-11 |
| REPRESENTAT      | TIVE: same                   | PRESENT ZONING:             | R-20     |
| PHONE:           | same                         | LAND LOT(S):                | 574      |
| PROPERTY LO      | CATION: On the south side of | DISTRICT:                   | 19       |
| Reece Road, west | of Hopkins Road              | SIZE OF TRACT:              | 0.9 acre |
| (3721 Reece Road | 1).                          | <b>COMMISSION DISTRICT:</b> | 4        |

TYPE OF VARIANCE: 1) Waive the rear setback from the required 35 feet to 31 feet adjacent to the south property line; 2) Allow an accessory structure to the front of the primary structure; and 3) waive the setback for an accessory structure over 650 square feet (proposed 840 square foot detached garage) from 100 feet from any property line to 75 feet adjacent to the north property line, 2 feet adjacent to the east property line, and 80 feet adjacent to the south property line.