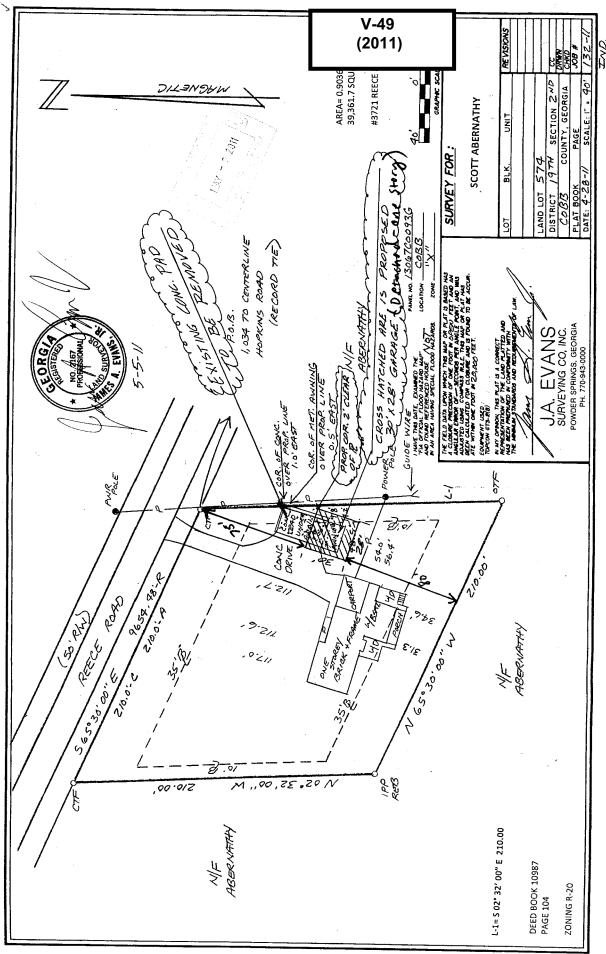

| `APPLICANT:      | Scott Abernathy              | PETITION NO.:               | V-49     |
|------------------|------------------------------|-----------------------------|----------|
| PHONE:           | 404-538-9307                 | DATE OF HEARING:            | 07-13-11 |
| REPRESENTAT      | TIVE: same                   | PRESENT ZONING:             | R-20     |
| PHONE:           | same                         | LAND LOT(S):                | 574      |
| PROPERTY LO      | CATION: On the south side of | DISTRICT:                   | 19       |
| Reece Road, west | of Hopkins Road              | SIZE OF TRACT:              | 0.9 acre |
| (3721 Reece Road | 1).                          | <b>COMMISSION DISTRICT:</b> | 4        |

TYPE OF VARIANCE: 1) Waive the rear setback from the required 35 feet to 31 feet adjacent to the south property line; 2) Allow an accessory structure to the front of the primary structure; and 3) waive the setback for an accessory structure over 650 square feet (proposed 840 square foot detached garage) from 100 feet from any property line to 75 feet adjacent to the north property line, 2 feet adjacent to the east property line, and 80 feet adjacent to the south property line.