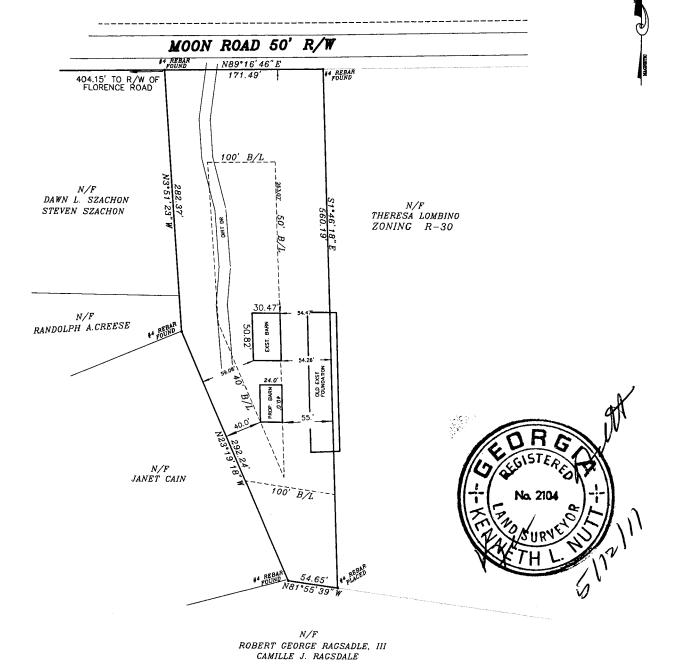

ZONING R-30

ZONING R-30 PARCEL ID: 19060100010

1.747 Acres. 76140.4 Sq.ft.

01 19TH District: 2ND Sect: Cobb County, Georgia Land Lot: 601

Plat Book: Deed Book: 14727 Page: Page: 4111

FOR JOHN KENNETH BRANTLEY AND
LINDA KAYRON HENDRICK BRANTLEY

Computed by: bb Drawn by: JB Checked by: KLN

Party Chief: MS Date Surveyed:5/4/2011 Date Drawn 5/7/2011

Perimeter Surveying Co., Inc.

| <b>APPLICANT:</b> | J. Kenneth Brantley           | PETITION NO.:        | V-50       |
|-------------------|-------------------------------|----------------------|------------|
| PHONE:            | 770-428-4402                  | DATE OF HEARING:     | 07-13-11   |
| REPRESENTA        | FIVE: same                    | PRESENT ZONING:      | R-30       |
| PHONE:            | same                          | LAND LOT(S):         | 601        |
| PROPERTY LO       | OCATION: On the south side of | DISTRICT:            | 19         |
| Moon Road, east   | of Florence Road              | SIZE OF TRACT:       | 1.75 acres |
| (5241 Moon Roa    | d).                           | COMMISSION DISTRICT: | 4          |

TYPE OF VARIANCE: 1) Allow an accessory structure on a lot without a primary structure; 2) waive the setback for an accessory structure over 800 square feet (960 square feet proposed barn) from the required 100 feet to 40 feet adjacent to the western property line and 55 feet adjacent to the eastern property line.

|                                                                                           | (type or print clearly)                          | Application No. $\frac{V-50}{7-13-11}$                               |
|-------------------------------------------------------------------------------------------|--------------------------------------------------|----------------------------------------------------------------------|
| Applicant J Kenneth Brantley                                                              | Business Phone                                   | Home Phone 770.418-9402                                              |
| I. Kenneth Browtley                                                                       | Address 5241                                     | (street, city, state and zip code)                                   |
| 5 W de Bank                                                                               | CHANO Homes                                      | 50 - 428-4402 Cell Phone 678-232-2528                                |
| (representative's signature)                                                              | 10,000                                           |                                                                      |
| My commission expires 8/10/2013                                                           | GEORGIA<br>MIG 10, 2013<br>AUBLIC OF THE         | Signed, sealed and delivered in preschefor:  Munifold  Notary Public |
| Lindakh. Brankay<br>Titleholder J. Kemath Branklyy                                        | Business Phone                                   | Home Phone                                                           |
| Signature A 4 1/B                                                                         |                                                  | 750 Oakland Mono De Powder Strass GAZON                              |
| My commission expired 10/2013                                                             | GEORGANS AND | Signed, sealed and delivered in presence of Colored Notary Public    |
| Present Zoning of Property Residus                                                        | LUCDING                                          | R-30                                                                 |
| Location $524$ Moon $RO - 7$ (street add                                                  | dross, if applicable; nearest                    | intersection, etc.)                                                  |
|                                                                                           |                                                  | Size of Tract 1-75 Acre(s)                                           |
| Please select the extraordinary and except condition(s) must be peculiar to the piece of  |                                                  | to the piece of property in question. The                            |
| Size of Property 1.75 acre Shape of Prop                                                  | perty Autople Topo                               | graphy of PropertyOther                                              |
|                                                                                           | ning Ordinance with                              | BECAUSE I                                                            |
| CAN'T MEET IT                                                                             | C JEINIC                                         |                                                                      |
|                                                                                           |                                                  |                                                                      |
| List type of variance requested: To but house trait or and other ALLOW AN ACCESC PRIMAGE. | eld small<br>form agrope                         | LOT WITHOUT A                                                        |