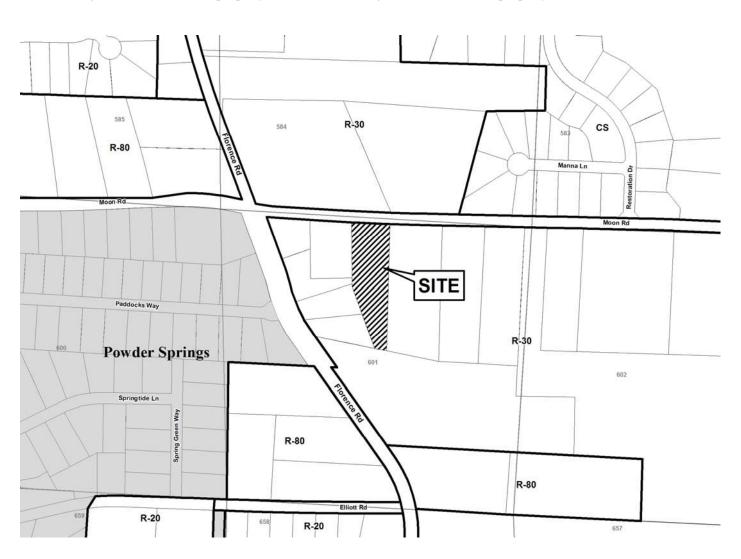

Platted Lot: 13 S/D: Hollydale 3118 SASANQUA LANE 9-26-72 Land Lot: 697 District: 19 Sect: 2nd

**COBB County, Georgia** 

### Perimeter Surveying Co., Inc

1065 Sandtown Road, Marietta, GA 30008 Phone: (770) 425-6824 Fax: (770) 425-6768

Surveyed By: M. S. Date Surveyed: 4-07-2011 Date Drawn: 4-08-2011

Computed by: M.S. Drawn by: J.L. Checked by: K.N.

REFERENCES

Plat Bk: 56 Pg. 36 Qeed Bk. 13532 Pg. 5126

| APPLICANT:        | Steve Fontaine              | PETITION NO.:        | V-51      |
|-------------------|-----------------------------|----------------------|-----------|
| PHONE:            | 770-425-8840                | DATE OF HEARING:     | 07-13-11  |
| REPRESENTAT       | SIVE: same                  | PRESENT ZONING:      | R-15      |
| PHONE:            | same                        | LAND LOT(S):         | 697       |
| PROPERTY LO       | CATION: On the west side of | DISTRICT:            | 19        |
| Sasanqua Lane, no | ortheasterly of Pair Road   | SIZE OF TRACT:       | 0.32 acre |
| (3118 Sasanqua L  | ane).                       | COMMISSION DISTRICT: | 4         |

TYPE OF VARIANCE: 1) Waive the side setback on lot 13 from the required 10 feet to 5 feet adjacent to the western property line; 2) waive the rear setback for a 144 square foot accessory structure from the required 35 feet to 1 foot; and 3) waive the side setbacks for two accessory structures from 10 feet to zero feet.

| (type or print clearly)  Application No. V-5( Hearing Date: 13-11                                                                                                                                                                                                                                                                               |
|-------------------------------------------------------------------------------------------------------------------------------------------------------------------------------------------------------------------------------------------------------------------------------------------------------------------------------------------------|
| Applicant / Steven Fontaine Phone # 1-425-8840                                                                                                                                                                                                                                                                                                  |
| Steen Fontaine Address 3118 Sasangua Lane, Manetts GA 30088 (representative's name, printed)  (street, city, state and zip code)                                                                                                                                                                                                                |
| Phone #E-mail                                                                                                                                                                                                                                                                                                                                   |
| My commission expires:  Signed, sealed and delivered in presence of:  L Sec file  Notary Public                                                                                                                                                                                                                                                 |
| Titleholder Beverly J. Rhodes Phone # 404. 409-8622E-mail                                                                                                                                                                                                                                                                                       |
| Signature Revely Rhodes Address: 3/18 Sasanoua Ln Mariettamina 3000 (attach additional signatures, if needed)  (attach additional signatures, if needed)  Address: 3/18 Sasanoua Ln Mariettamina 3000                                                                                                                                           |
| My commission expires:  Signed sealed and delivered in presence  REPIRES  OF STATES  No. 2013                                                                                                                                                                                                                                                   |
| Present Zoning of Property 2-15                                                                                                                                                                                                                                                                                                                 |
| Location 31/8 SASANGUA LANE                                                                                                                                                                                                                                                                                                                     |
| Land Lot(s) D24 697 District 19 Size of Tract 32 Acre(s)                                                                                                                                                                                                                                                                                        |
| Please select the extraordinary and exceptional condition(s) to the piece of property in question. The condition(s) must be peculiar to the piece of property involved.                                                                                                                                                                         |
| Size of Property OtherOther                                                                                                                                                                                                                                                                                                                     |
| The Cobb County Zoning Ordinance Section 134-94 states that the Cobb County Board of Zoning Appeals must determine that applying the terms of the Zoning Ordinance without the variance would create an unnecessary hardship. Please state what hardship would be created by following the normal terms of the ordinance.  Let Term (Exhibit A) |
|                                                                                                                                                                                                                                                                                                                                                 |
| List type of variance requested: WAIVE THE SIDE SETBACK FOR ACCESSON STRUCTUNES                                                                                                                                                                                                                                                                 |
| Revised: December 6, 2005                                                                                                                                                                                                                                                                                                                       |