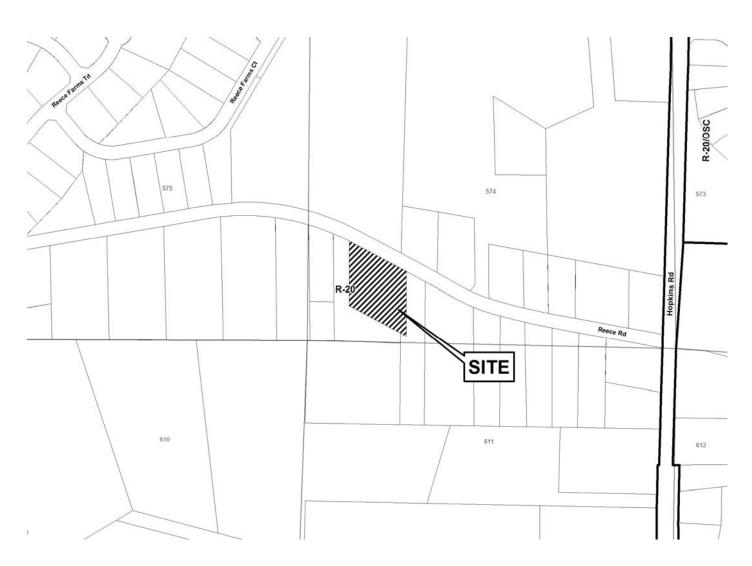

| `APPLICANT:      | Scott Abernathy              | PETITION NO.:               | V-49     |
|------------------|------------------------------|-----------------------------|----------|
| PHONE:           | 404-538-9307                 | DATE OF HEARING:            | 07-13-11 |
| REPRESENTAT      | TIVE: same                   | PRESENT ZONING:             | R-20     |
| PHONE:           | same                         | LAND LOT(S):                | 574      |
| PROPERTY LO      | CATION: On the south side of | DISTRICT:                   | 19       |
| Reece Road, west | of Hopkins Road              | SIZE OF TRACT:              | 0.9 acre |
| (3721 Reece Road | 1).                          | <b>COMMISSION DISTRICT:</b> | 4        |

TYPE OF VARIANCE: 1) Waive the rear setback from the required 35 feet to 31 feet adjacent to the south property line; 2) Allow an accessory structure to the front of the primary structure; and 3) waive the setback for an accessory structure over 650 square feet (proposed 840 square foot detached garage) from 100 feet from any property line to 75 feet adjacent to the north property line, 2 feet adjacent to the east property line, and 80 feet adjacent to the south property line.