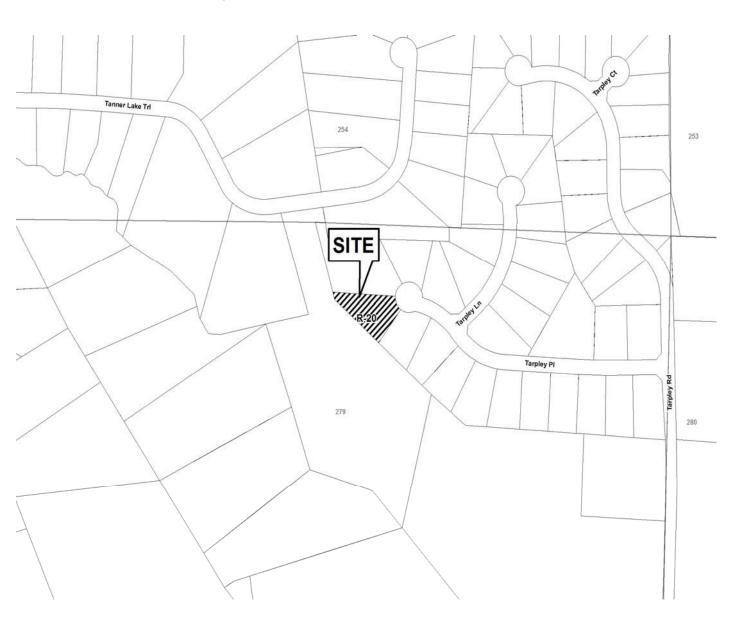

We have resided in this house since 1986 and none of the neighbors found it offensive, or had any complaints in all the previous years.

Sincerely,

| <b>APPLICANT:</b>  | Steve and Debbie Bearden    | PETITION NO.:          | V-52     |
|--------------------|-----------------------------|------------------------|----------|
| PHONE:             | 770-420-0588                | DATE OF HEARING:       | 07-13-11 |
| REPRESENTAT        | TIVE: Steve Bearden         | PRESENT ZONING:        | R-20     |
| PHONE:             | 770-420-0588                | LAND LOT(S):           | 279      |
| PROPERTY LO        | CATION: On the west side of | DISTRICT:              | 20       |
| Tarpley Place, eas | st of Tarpley Lane          | SIZE OF TRACT:         | 0.5 acre |
| (2801 Tarpley Pla  | ace).                       | _ COMMISSION DISTRICT: | 1        |

TYPE OF VARIANCE: 1) Waive the height of retaining wall from the maximum of 6 feet to 12 feet within five feet of the property line; 2) waive the required landscape buffer for the retaining wall; and 3) waive the rear setback from 35 feet to 34.9 feet (existing).