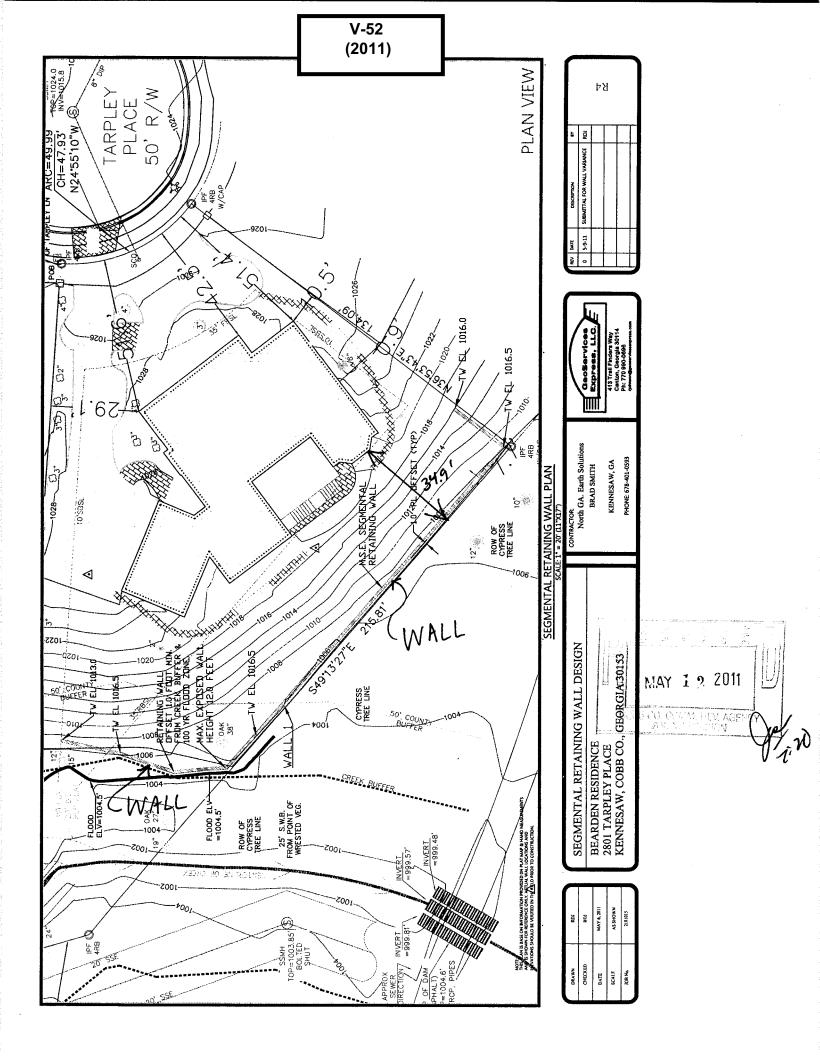

We have resided in this house since 1986 and none of the neighbors found it offensive, or had any complaints in all the previous years.

Sincerely,

| <b>APPLICANT:</b>  | Steve and Debbie Bearden    | PETITION NO.:          | V-52     |
|--------------------|-----------------------------|------------------------|----------|
| PHONE:             | 770-420-0588                | DATE OF HEARING:       | 07-13-11 |
| REPRESENTAT        | TIVE: Steve Bearden         | PRESENT ZONING:        | R-20     |
| PHONE:             | 770-420-0588                | LAND LOT(S):           | 279      |
| PROPERTY LO        | CATION: On the west side of | DISTRICT:              | 20       |
| Tarpley Place, eas | st of Tarpley Lane          | SIZE OF TRACT:         | 0.5 acre |
| (2801 Tarpley Pla  | ace).                       | _ COMMISSION DISTRICT: | 1        |

TYPE OF VARIANCE: 1) Waive the height of retaining wall from the maximum of 6 feet to 12 feet within five feet of the property line; 2) waive the required landscape buffer for the retaining wall; and 3) waive the rear setback from 35 feet to 34.9 feet (existing).