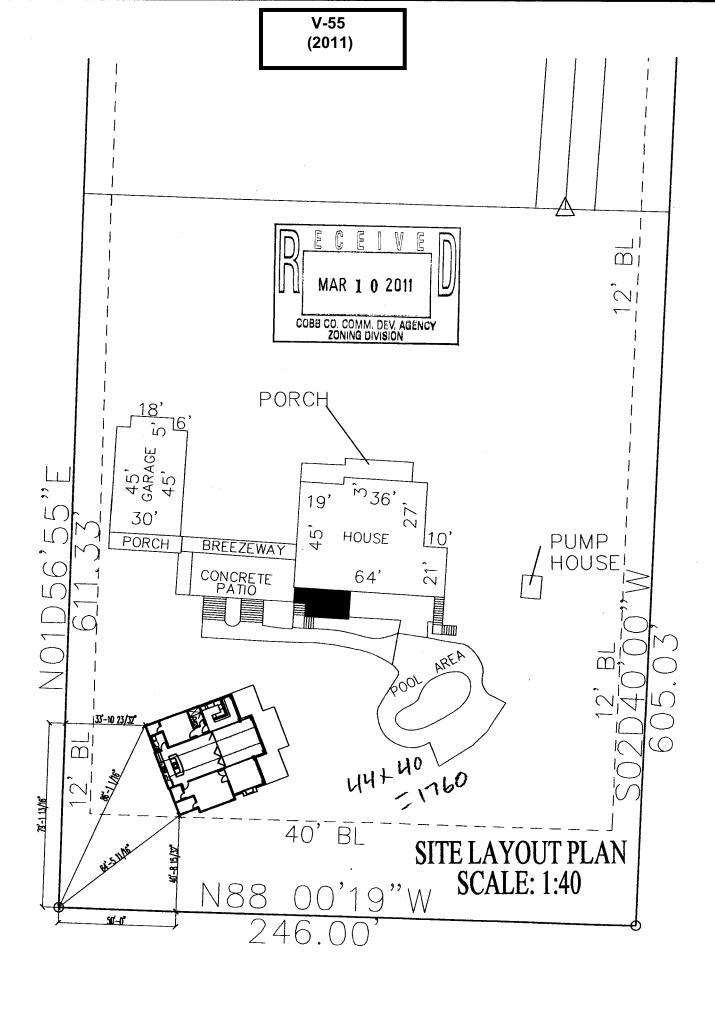

| <b>APPLICANT:</b>                                           | Chad G. Kuhlman | _ PETITION NO.:        | V-55       |  |
|-------------------------------------------------------------|-----------------|------------------------|------------|--|
| PHONE:                                                      | 770-424-6099    | DATE OF HEARING:       | 07-13-11   |  |
| REPRESENTATIVE: Greg Boedges                                |                 | PRESENT ZONING:        | R-30       |  |
| PHONE:                                                      | 678-409-7204    | _ LAND LOT(S):         | 222        |  |
| PROPERTY LOCATION: On the south side of                     |                 | _ DISTRICT:            | 20         |  |
| Stilesboro Road, west of Allatoona Lane                     |                 | SIZE OF TRACT:         | 4.18 acres |  |
| (4525 Stilesboro Road).                                     |                 | _ COMMISSION DISTRICT: | 1          |  |
| TYPE OF VARIANCE: Allow a second utility meter on this lot. |                 |                        |            |  |

## **COMMENTS**

**TRAFFIC:** This request will not have an adverse impact on traffic.

**DEVELOPMENT & INSPECTIONS:** If variance is approved all applicable permits and inspections will be required on the pool house.

**STORMWATER MANAGEMENT:** While this is a large estate-sized lot, the majority of the impervious coverage is located at the rear of the parcel and drains to the south towards existing residences located on Creekwood Circle. To minimize the impact of additional runoff from the proposed poolhouse, all downspouts should be discharged to the ground at the structure to maximize the overland flow path.