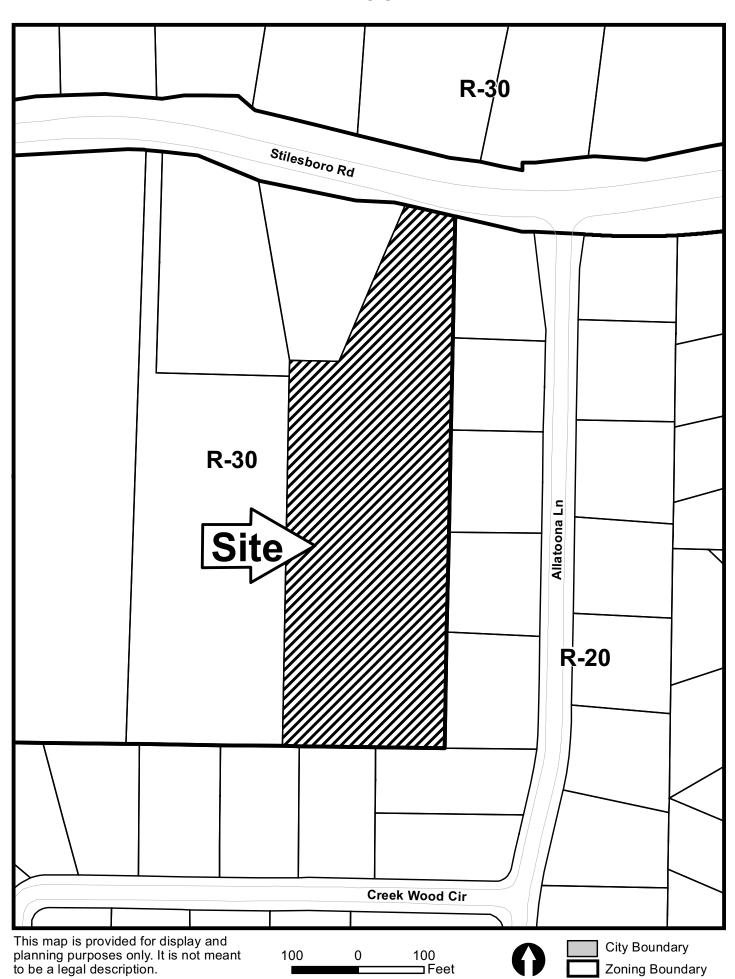

| <b>APPLICANT:</b>                                           | Chad G. Kuhlman | _ PETITION NO.:        | V-55       |  |
|-------------------------------------------------------------|-----------------|------------------------|------------|--|
| PHONE:                                                      | 770-424-6099    | DATE OF HEARING:       | 07-13-11   |  |
| REPRESENTATIVE: Greg Boedges                                |                 | PRESENT ZONING:        | R-30       |  |
| PHONE:                                                      | 678-409-7204    | _ LAND LOT(S):         | 222        |  |
| PROPERTY LOCATION: On the south side of                     |                 | _ DISTRICT:            | 20         |  |
| Stilesboro Road, west of Allatoona Lane                     |                 | SIZE OF TRACT:         | 4.18 acres |  |
| (4525 Stilesboro Road).                                     |                 | _ COMMISSION DISTRICT: | 1          |  |
| TYPE OF VARIANCE: Allow a second utility meter on this lot. |                 |                        |            |  |