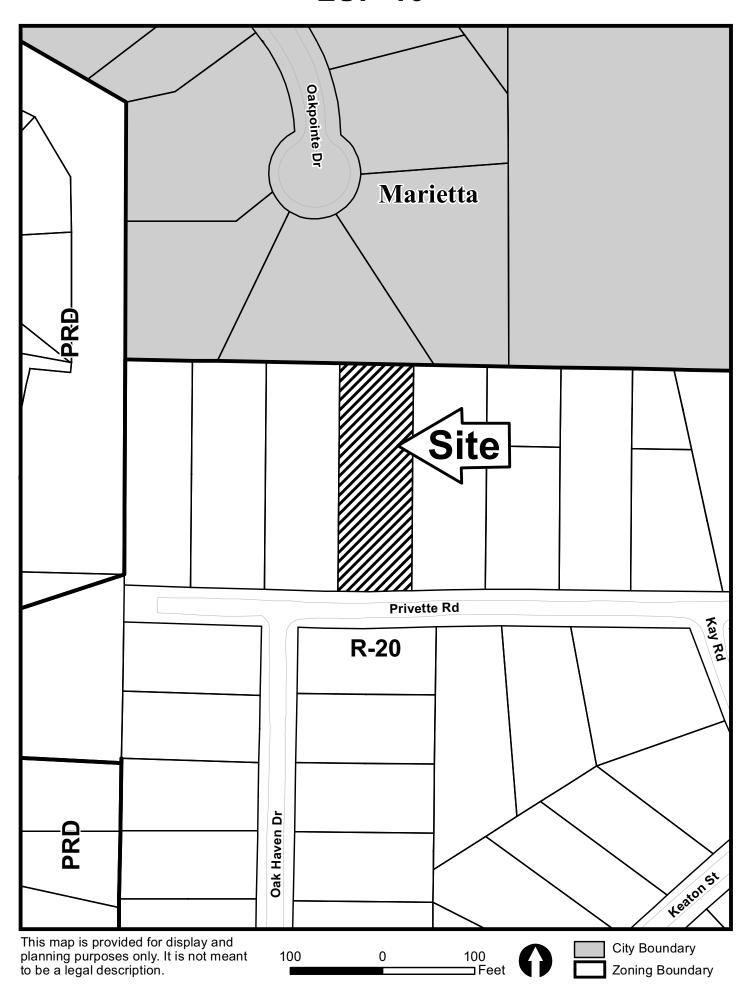

**LUP-10** 

103

| APPLICANT: D         | aniel and Lisa Bond                           | PETITION NO: LUP-10                        |
|----------------------|-----------------------------------------------|--------------------------------------------|
| 6′                   | 78-334-3136                                   | HEARING DATE (PC): 06-07-2011              |
| REPRESENTATIV        | VE: Daniel Bond                               | <b>HEARING DATE (BOC):</b> 06-21-201       |
|                      | 678-334-3136                                  | PRESENT ZONING: R-20                       |
| TITLEHOLDER:         | Russell L. Bond and Teresa A. Bond            |                                            |
|                      |                                               | PROPOSED ZONING: Land Use                  |
| PROPERTY LOCA        | <b>ATION:</b> On the north side of Privette R | oad, Permit                                |
| west of Austell Road | d                                             | PROPOSED USE: Allow More Motor             |
|                      |                                               | Vehicles and Adults than County Code Allow |
| ACCESS TO PRO        | PERTY: Privette Road                          | SIZE OF TRACT: 0.5 acre                    |
|                      |                                               | DISTRICT: 17                               |
| PHYSICAL CHAR        | RACTERISTICS TO SITE:                         | LAND LOT(S): 153, 154                      |
|                      |                                               | PARCEL(S): 14                              |
|                      |                                               | TAXES: PAID DUE                            |
| FUTURE LAND U        | SE MAP: High Density Residential              |                                            |
| CONTIGUOUS ZO        | ONING/DEVELOPMENT                             | COMMISSION DISTRICT: 4                     |
|                      |                                               |                                            |
| NORTH:               | City of Marietta Residential/Oakpointe Cha    | se Subdivision                             |
| SOUTH:               | R-20/Thomas V. Privette Subdivision           |                                            |
| EAST:                | R-20/Thomas V. Privette Subdivision           |                                            |
| WEST:                | R-20/Thomas V. Privette Subdivision           |                                            |
|                      | 0. OPPOSED: PETITION No.:                     | SPOKESMAN:                                 |
| APPROVED             | _ MOTION BY                                   |                                            |
| REJECTED             | SECONDED                                      | Between 2 D                                |
| HELD                 | CARRIED                                       | ta                                         |
|                      |                                               |                                            |
| <b>BOARD OF COM</b>  | IMISSIONERS DECISION                          |                                            |
| APPROVED             | _ MOTION BY                                   | SITE                                       |
| REJECTED             | SECONDED                                      | 8                                          |
| HELD                 | CARRIED                                       | PRD Privets Nd                             |
|                      |                                               | 8-20 ji                                    |
| STIPULATIONS:        | Programme U                                   | ec ec                                      |

#### LUP-10 DANIEL AND LISA BOND

The applicants' request is located within a platted subdivision and in an area designated as High Density Residential on the *Cobb County Comprehensive Plan*. Tax records reflect the square footage of the house to be 1,155 square feet and based on the Zoning Ordinance, 390 square feet is required for each adult. At this calculation, only two adults are allowed to live in the house. While there is an apparent need for the two extra family members to live in the house due to a health concern, if allowed to continue, the use could intensify over time and possibly encourage more requests of a similar nature in this single-family residential area. Based upon the above analysis, staff recommends **DENIAL**.