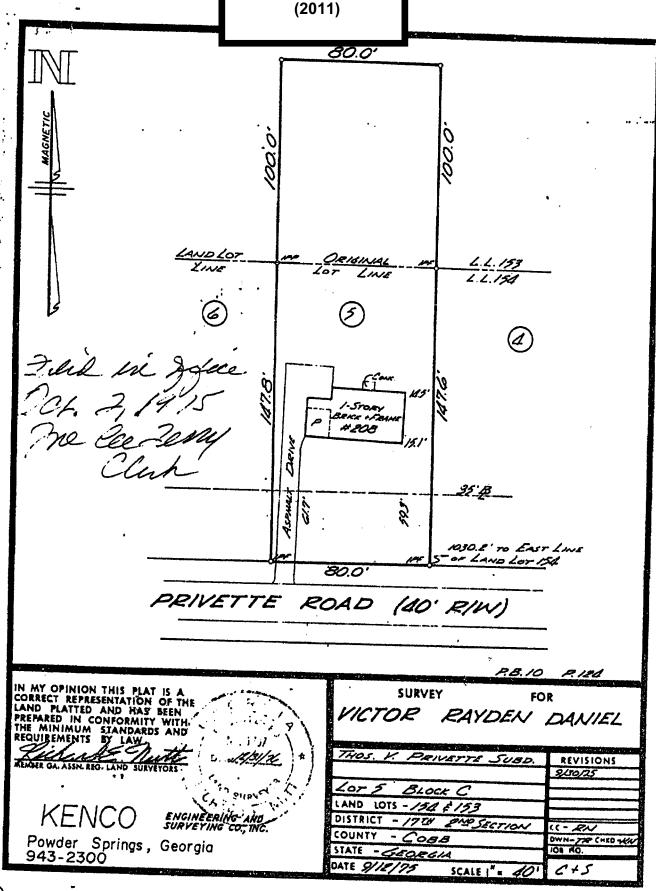

**LUP-10** 

103

| APPLICANT: D         | aniel and Lisa Bond                           | PETITION NO: LUP-10                        |
|----------------------|-----------------------------------------------|--------------------------------------------|
| 6′                   | 78-334-3136                                   | HEARING DATE (PC): 06-07-2011              |
| REPRESENTATIV        | VE: Daniel Bond                               | <b>HEARING DATE (BOC):</b> 06-21-201       |
|                      | 678-334-3136                                  | PRESENT ZONING: R-20                       |
| TITLEHOLDER:         | Russell L. Bond and Teresa A. Bond            |                                            |
|                      |                                               | PROPOSED ZONING: Land Use                  |
| PROPERTY LOCA        | <b>ATION:</b> On the north side of Privette R | oad, Permit                                |
| west of Austell Road | d                                             | PROPOSED USE: Allow More Motor             |
|                      |                                               | Vehicles and Adults than County Code Allow |
| ACCESS TO PRO        | PERTY: Privette Road                          | SIZE OF TRACT: 0.5 acre                    |
|                      |                                               | DISTRICT: 17                               |
| PHYSICAL CHAR        | RACTERISTICS TO SITE:                         | LAND LOT(S): 153, 154                      |
|                      |                                               | PARCEL(S): 14                              |
|                      |                                               | TAXES: PAID DUE                            |
| FUTURE LAND U        | SE MAP: High Density Residential              |                                            |
| CONTIGUOUS ZO        | ONING/DEVELOPMENT                             | COMMISSION DISTRICT: 4                     |
|                      |                                               |                                            |
| NORTH:               | City of Marietta Residential/Oakpointe Cha    | se Subdivision                             |
| SOUTH:               | R-20/Thomas V. Privette Subdivision           |                                            |
| EAST:                | R-20/Thomas V. Privette Subdivision           |                                            |
| WEST:                | R-20/Thomas V. Privette Subdivision           |                                            |
|                      | 0. OPPOSED: PETITION No.:                     | SPOKESMAN:                                 |
| APPROVED             | _ MOTION BY                                   |                                            |
| REJECTED             | SECONDED                                      | Between 2 D                                |
| HELD                 | CARRIED                                       | ta                                         |
|                      |                                               |                                            |
| <b>BOARD OF COM</b>  | IMISSIONERS DECISION                          |                                            |
| APPROVED             | _ MOTION BY                                   | SITE                                       |
| REJECTED             | SECONDED                                      | 8                                          |
| HELD                 | CARRIED                                       | PRD Privets Nd                             |
|                      |                                               | 8-20 ji                                    |
| STIPULATIONS:        | Programme U                                   | ec ec                                      |

#### LUP-10 DANIEL AND LISA BOND

The applicants' request is located within a platted subdivision and in an area designated as High Density Residential on the *Cobb County Comprehensive Plan*. Tax records reflect the square footage of the house to be 1,155 square feet and based on the Zoning Ordinance, 390 square feet is required for each adult. At this calculation, only two adults are allowed to live in the house. While there is an apparent need for the two extra family members to live in the house due to a health concern, if allowed to continue, the use could intensify over time and possibly encourage more requests of a similar nature in this single-family residential area. Based upon the above analysis, staff recommends **DENIAL**.