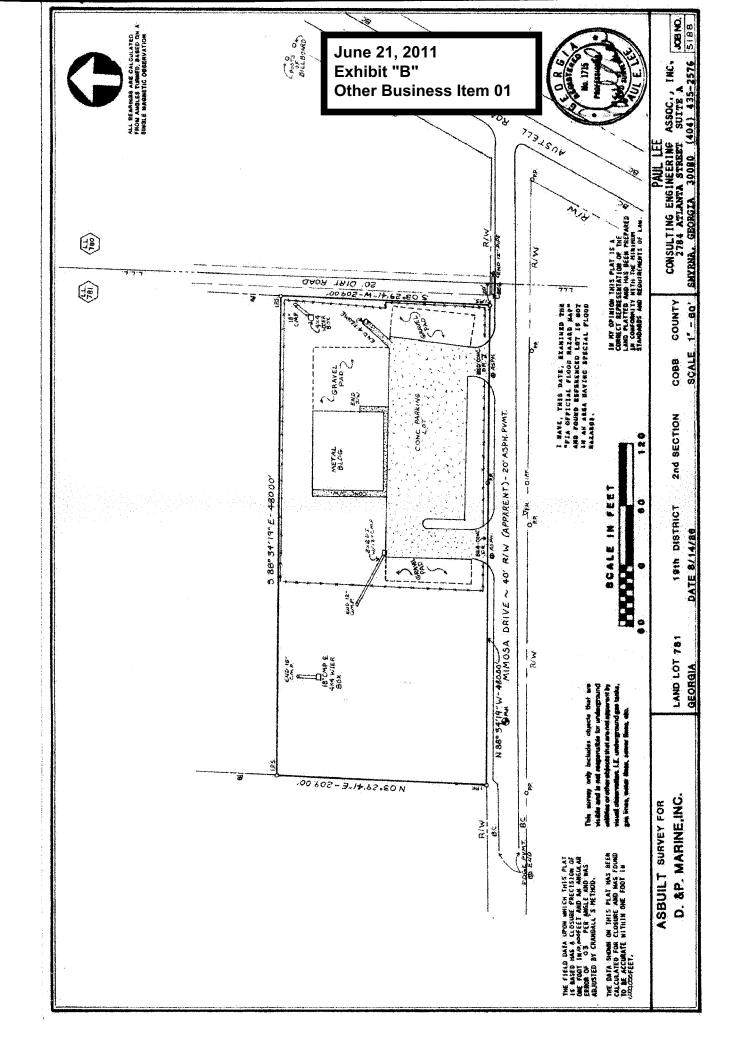

#### **PURPOSE**

To consider a zoning stipulation amendment for Paul S. Attaway regarding rezoning application #335 of 1985 (Paul S. Attaway), for property located on the north side of Mimosa Drive, west of Austell Road in Land Lot 781 of the 19<sup>th</sup> District.

#### **ATTACHMENTS**

Current zoning stipulations (Exhibit A) Site plan (Exhibit B) Other Business application (Exhibit C)