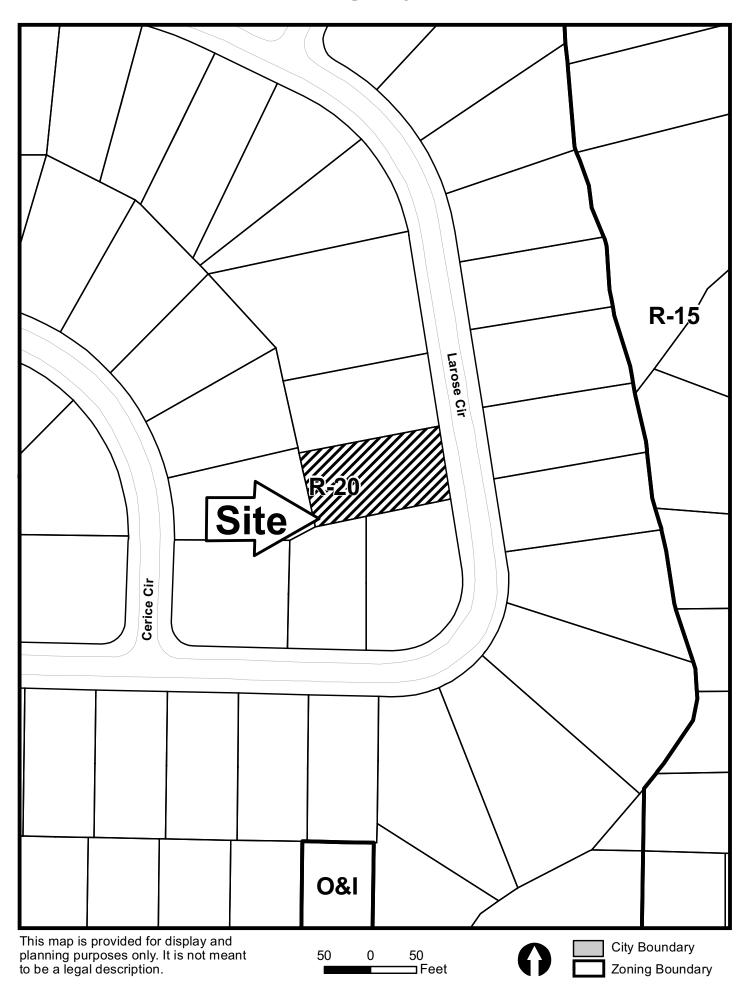

| APPLICANT: Maria Miranda                            |                                                                                                                        | PETITION NO: LUP-9                    |
|-----------------------------------------------------|------------------------------------------------------------------------------------------------------------------------|---------------------------------------|
| (770) 803-0490                                      |                                                                                                                        | <b>HEARING DATE (PC):</b> 05-03-2011  |
| REPRESENTATIVE: Jose Villagrana                     |                                                                                                                        | <b>HEARING DATE (BOC):</b> 05-17-2011 |
| (404) 784-6520                                      |                                                                                                                        | PRESENT ZONING: R-20                  |
| TITLEHOLDER:                                        | Anastacio Villagrana, Maria LosAngeles                                                                                 |                                       |
| Miranda and Manuel Villagrana                       |                                                                                                                        | PROPOSED ZONING: Land Use             |
| PROPERTY LOCATION: West side of LaRose Circle, east |                                                                                                                        | Permit                                |
| of Cerice Circle                                    |                                                                                                                        | PROPOSED USE: Four adults and four    |
| (105 LaRose Circle).                                |                                                                                                                        | vehicles                              |
| ACCESS TO PROPERTY: LaRose Circle                   |                                                                                                                        | SIZE OF TRACT: 0.283 acre             |
|                                                     |                                                                                                                        | DISTRICT: 17                          |
| PHYSICAL CHAI                                       | RACTERISTICS TO SITE: Single-family                                                                                    | <b>LAND LOT(S):</b> 230               |
| house                                               |                                                                                                                        | PARCEL(S): 53                         |
|                                                     |                                                                                                                        | TAXES: PAID DUE                       |
| CONTIGUOUS ZO                                       | ONING/DEVELOPMENT                                                                                                      | COMMISSION DISTRICT: 4                |
| EAST: WEST:  OPPOSITION: N PLANNING COM             | R-20/Labelle Heights Subdivision R-20/Labelle Heights Subdivision  To. OPPOSED: PETITION No.:  IMISSION RECOMMENDATION | _SPOKESMAN:                           |
| APPROVED                                            | MOTION BY/                                                                                                             | 229                                   |
| REJECTED                                            | _ SECONDED                                                                                                             | Our Country                           |
| HELD                                                | CARRIED                                                                                                                |                                       |
| BOARD OF COMMISSIONERS DECISION                     |                                                                                                                        | Otal                                  |
| APPROVED                                            | _ MOTION BY R-20 Cerics                                                                                                | R-20 R-15                             |
| REJECTED                                            | _ SECONDED                                                                                                             | SITE                                  |
| HELD STIPULATIONS:                                  | CARRIED                                                                                                                | Lirosa Cir  OSI                       |
|                                                     | 2002 LRO                                                                                                               | PSC R-15                              |