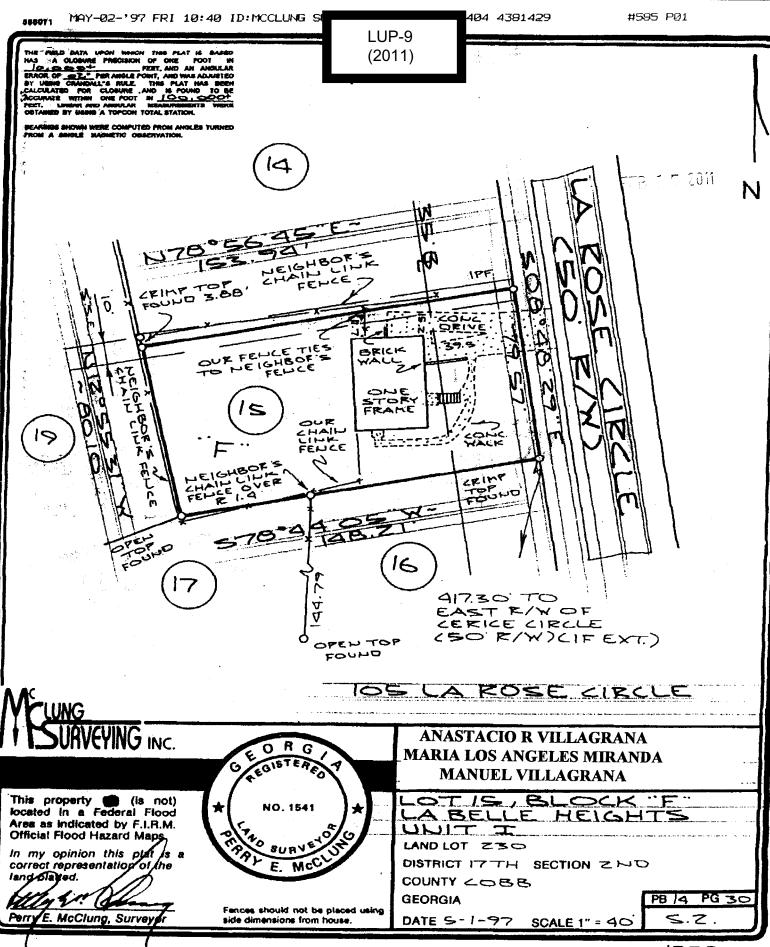

| APPLICANT: Maria Miranda                            |                                                                                                                        | PETITION NO: LUP-9                    |
|-----------------------------------------------------|------------------------------------------------------------------------------------------------------------------------|---------------------------------------|
| (770) 803-0490                                      |                                                                                                                        | <b>HEARING DATE (PC):</b> 05-03-2011  |
| REPRESENTATIVE: Jose Villagrana                     |                                                                                                                        | <b>HEARING DATE (BOC):</b> 05-17-2011 |
| (404) 784-6520                                      |                                                                                                                        | PRESENT ZONING: R-20                  |
| TITLEHOLDER:                                        | Anastacio Villagrana, Maria LosAngeles                                                                                 |                                       |
| Miranda and Manuel Villagrana                       |                                                                                                                        | PROPOSED ZONING: Land Use             |
| PROPERTY LOCATION: West side of LaRose Circle, east |                                                                                                                        | Permit                                |
| of Cerice Circle                                    |                                                                                                                        | PROPOSED USE: Four adults and four    |
| (105 LaRose Circle).                                |                                                                                                                        | vehicles                              |
| ACCESS TO PROPERTY: LaRose Circle                   |                                                                                                                        | SIZE OF TRACT: 0.283 acre             |
|                                                     |                                                                                                                        | DISTRICT: 17                          |
| PHYSICAL CHAI                                       | RACTERISTICS TO SITE: Single-family                                                                                    | <b>LAND LOT(S):</b> 230               |
| house                                               |                                                                                                                        | PARCEL(S): 53                         |
|                                                     |                                                                                                                        | TAXES: PAID DUE                       |
| CONTIGUOUS ZO                                       | ONING/DEVELOPMENT                                                                                                      | COMMISSION DISTRICT: 4                |
| EAST: WEST:  OPPOSITION: N PLANNING COM             | R-20/Labelle Heights Subdivision R-20/Labelle Heights Subdivision  To. OPPOSED: PETITION No.:  IMISSION RECOMMENDATION | _SPOKESMAN:                           |
| APPROVED                                            | MOTION BY/                                                                                                             | 229                                   |
| REJECTED                                            | _ SECONDED                                                                                                             | Our Country                           |
| HELD                                                | CARRIED                                                                                                                |                                       |
| BOARD OF COMMISSIONERS DECISION                     |                                                                                                                        | Otal                                  |
| APPROVED                                            | _ MOTION BY R-20 Cerics                                                                                                | R-20 R-15                             |
| REJECTED                                            | _ SECONDED                                                                                                             | SITE                                  |
| HELD STIPULATIONS:                                  | CARRIED                                                                                                                | Lirosa Cir  OSI                       |
|                                                     | 2002 LRO                                                                                                               | PSC R-15                              |