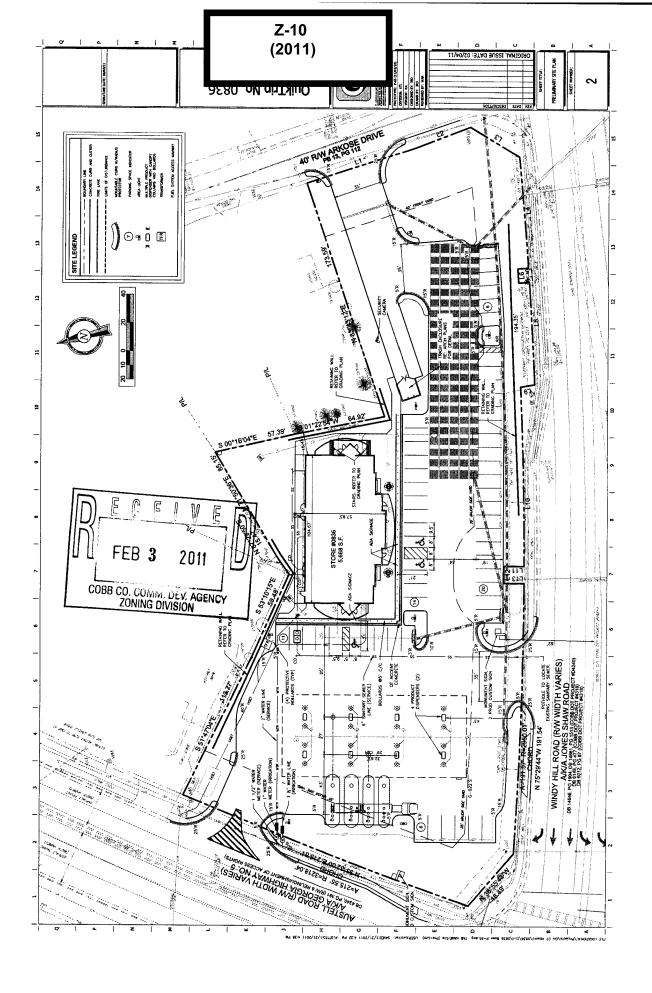

| APPLICANT: QuikTrip Corporation                             | PETITION NO:           | Z-10               |
|-------------------------------------------------------------|------------------------|--------------------|
| 770-940-2619                                                | _ HEARING DATE (PC):   | 04-05-11           |
| REPRESENTATIVE: Sams, Larkin & Huff, LLP                    |                        | <b>):</b> 04-19-11 |
| Parks F. Huff 770-422-7016                                  | PRESENT ZONING:        | GC, NRC, R-20      |
| TITLEHOLDER: Ofer "Mike" Bar-Lev and Kofer Properties, Inc. |                        |                    |
|                                                             | PROPOSED ZONING:       | NRC                |
| PROPERTY LOCATION: At the north side of Windy Hill Road in  |                        |                    |
| between Austell Road and Arkose Drive.                      | PROPOSED USE: Conv     | enience Store With |
|                                                             | Fuel                   | Sales              |
| ACCESS TO PROPERTY: Austell Road, Windy Hill Road, and      | SIZE OF TRACT:         | 2.5 acres          |
| Arkose Drive                                                | _ DISTRICT:            | 17                 |
| PHYSICAL CHARACTERISTICS TO SITE:                           | LAND LOT(S):           | 14, 59             |
|                                                             | PARCEL(S):             | 30,31,83           |
|                                                             | TAXES: PAID X          | <b>DUE</b>         |
|                                                             | -<br>COMMISSION DISTRI | CT: 4              |

# Summary of Intent for Rezoning\*

|        |               | ential Rezoning Information (attach additional information if needed)                                                          |
|--------|---------------|--------------------------------------------------------------------------------------------------------------------------------|
| :      | a)            | Proposed unit square-footage(s):                                                                                               |
|        |               |                                                                                                                                |
|        |               | Proposed building architecture:                                                                                                |
|        |               | Proposed selling prices(s):                                                                                                    |
| 1      | b)            | List all requested variances:                                                                                                  |
|        |               |                                                                                                                                |
|        | Non w         | esidential Dezening Information (attach additional information if wooded)                                                      |
|        | Non-r<br>a)   | residential Rezoning Information (attach additional information if needed)  Proposed use(s): Convenience store with fuel sales |
|        | a j           | Convenience store with ruer sales                                                                                              |
| 1      | b)            | Proposed building architecture: see attached rendering                                                                         |
| -      | c)            | Proposed hours/days of operation: 24 hours a day, 7 days a week                                                                |
| -      | <b>d</b> )    | List all requested variances: Variance as depicted in the site plan                                                            |
| art 3. | . Oth         | er Pertinent Information (List or attach additional information if needed)                                                     |
| -      |               |                                                                                                                                |
| -      |               |                                                                                                                                |
| art 4  | . Is a        | ny of the property included on the proposed site plan owned by the Local, State, or Federal Govern                             |
|        |               | se list all Right-of-Ways, Government owned lots, County owned parcels and/or remnants, etc., and                              |
| j      | <u>plat c</u> | learly showing where those properties are located.)                                                                            |
|        |               | N/A                                                                                                                            |