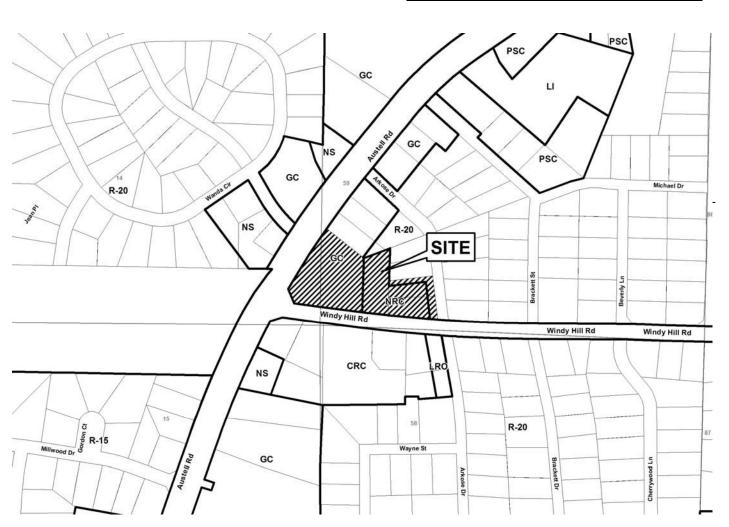

# CONTIGUOUS ZONING/DEVELOPMENT FUTURE LAND USE MAP: Community and Neighborhood Activity Center