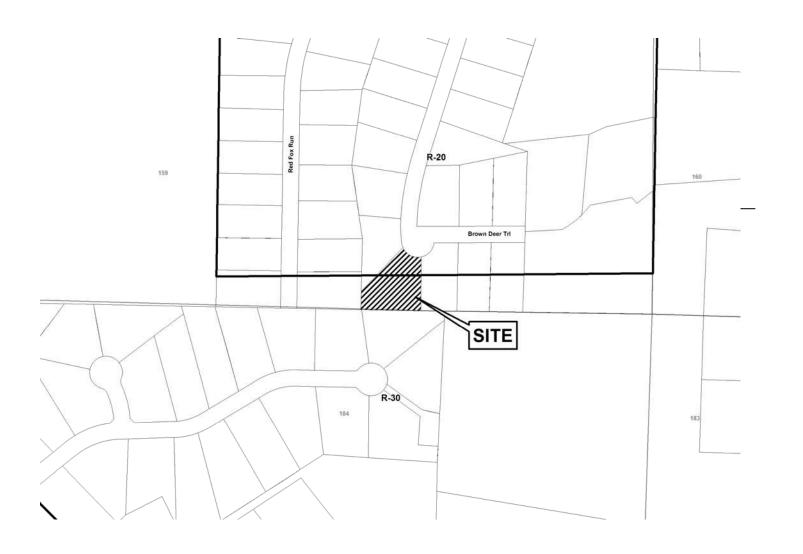

<sup>\*</sup>The applicant reserves the right to amend the Summary of Intent for Rezoning and the preliminary information provided therein at any time during the rezoning process.

| APPLICANT: Brooks Chadwick Capital, LLC                 | PETITION NO:           | Z-11         |
|---------------------------------------------------------|------------------------|--------------|
| 404-281-4554                                            | HEARING DATE (PC):     | 04-05-11     |
| REPRESENTATIVE: Sams, Larkin & Huff, LLP                | HEARING DATE (BOC):    | 04-19-11     |
| Garvis L. Sams, Jr. 770-422-7016                        | PRESENT ZONING:        | R-30         |
| TITLEHOLDER: Freeman Capital Group, LLC                 |                        |              |
|                                                         | PROPOSED ZONING:       | R-20         |
| PROPERTY LOCATION: At the northeasterly intersection of |                        |              |
| Sandy Plains Road and Mountain Road.                    | PROPOSED USE:          | Subdivision  |
|                                                         |                        |              |
| ACCESS TO PROPERTY: Mountain Road                       | SIZE OF TRACT:         | 38.975 acres |
|                                                         | DISTRICT:              | 16           |
| PHYSICAL CHARACTERISTICS TO SITE:                       | LAND LOT(S):           | 113, 176     |
|                                                         | PARCEL(S):             | 2, 7         |
|                                                         | TAXES: PAID <u>X</u> D | UE           |
| CONTIGUOUS ZONING/DEVELOPMENT                           | COMMISSION DISTRICT    | T: _3        |