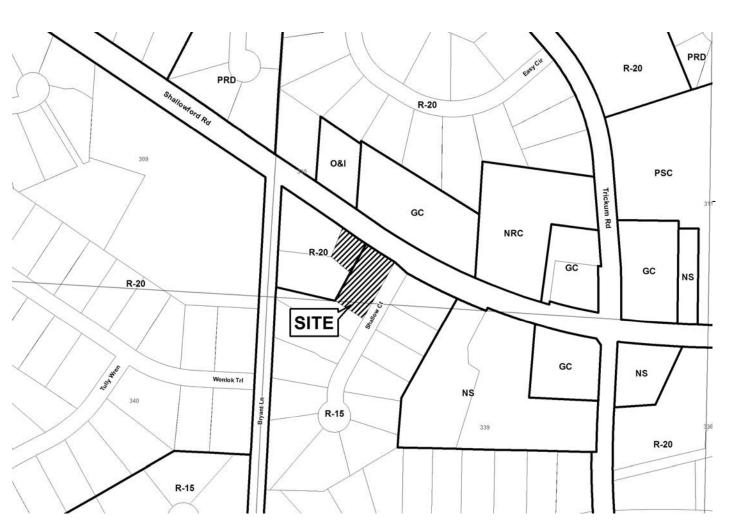

 $ilde{A}$ Applicant specifically reserves the right to amend any information set forth herein at any time during the rezoning process.

| APPLICANT: House Rabbit Society/ North Georgia Chapter, Inc. | PETITION NO:            | Z-13             |
|--------------------------------------------------------------|-------------------------|------------------|
| 678-653-7175                                                 | _ HEARING DATE (PC):    | 04-05-11         |
| REPRESENTATIVE: Moore Ingram Johnson & Steele, LLP           | _ HEARING DATE (BOC): _ | 04-19-11         |
| J. Kevin Moore 770-429-1499                                  | PRESENT ZONING:         | R-15, R-20       |
| TITLEHOLDER: Mark Sayeg and Edie Sayeg                       | _                       |                  |
|                                                              | _ PROPOSED ZONING:      | NRC              |
| PROPERTY LOCATION: At the southwestern intersection of       |                         |                  |
| Shallowford Road and Shallow Court.                          | PROPOSED USE: Rabbi     | t Rescue Shelter |
| ACCESS TO PROPERTY: Shallowford Road                         | SIZE OF TRACT:          | 0.63 acre        |
|                                                              | _ DISTRICT:             | 16               |
| PHYSICAL CHARACTERISTICS TO SITE:                            | LAND LOT(S):            | 310, 339         |
|                                                              | _ PARCEL(S):            | 12               |
|                                                              | TAXES: PAID X D         | U <b>E</b>       |
| CONTIGUOUS ZONING/DEVELOPMENT                                | COMMISSION DISTRICT     | :_3              |

# CONTIGUOUS ZONING/DEVELOPMENT FUTURE LAND USE MAP: Community and Neighborhood Activity Center