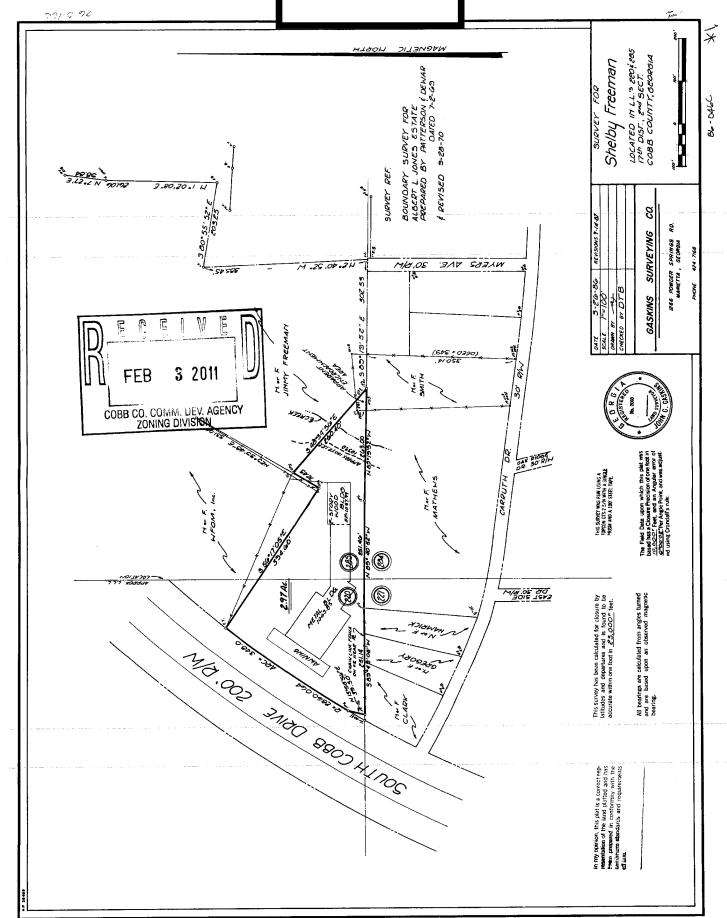

<sup>\*</sup>The applicant reserves the right to amend the Summary of Intent for Rezoning and the preliminary information provided therein at any time during the rezoning process.

| APPLICANT: Brooks Chadwick Capital, LLC                 | PETITION NO:           | Z-11         |
|---------------------------------------------------------|------------------------|--------------|
| 404-281-4554                                            | HEARING DATE (PC):     | 04-05-11     |
| REPRESENTATIVE: Sams, Larkin & Huff, LLP                | HEARING DATE (BOC):    | 04-19-11     |
| Garvis L. Sams, Jr. 770-422-7016                        | PRESENT ZONING:        | R-30         |
| TITLEHOLDER: Freeman Capital Group, LLC                 |                        |              |
|                                                         | PROPOSED ZONING:       | R-20         |
| PROPERTY LOCATION: At the northeasterly intersection of |                        |              |
| Sandy Plains Road and Mountain Road.                    | PROPOSED USE:          | Subdivision  |
|                                                         |                        |              |
| ACCESS TO PROPERTY: Mountain Road                       | SIZE OF TRACT:         | 38.975 acres |
|                                                         | DISTRICT:              | 16           |
| PHYSICAL CHARACTERISTICS TO SITE:                       | LAND LOT(S):           | 113, 176     |
|                                                         | PARCEL(S):             | 2, 7         |
|                                                         | TAXES: PAID <u>X</u> D | UE           |
| CONTIGUOUS ZONING/DEVELOPMENT                           | COMMISSION DISTRICT    | T: _3        |

# FEB 3 2011 COBB CO. COMM. DEV. AGENCY ZONING DIVISION