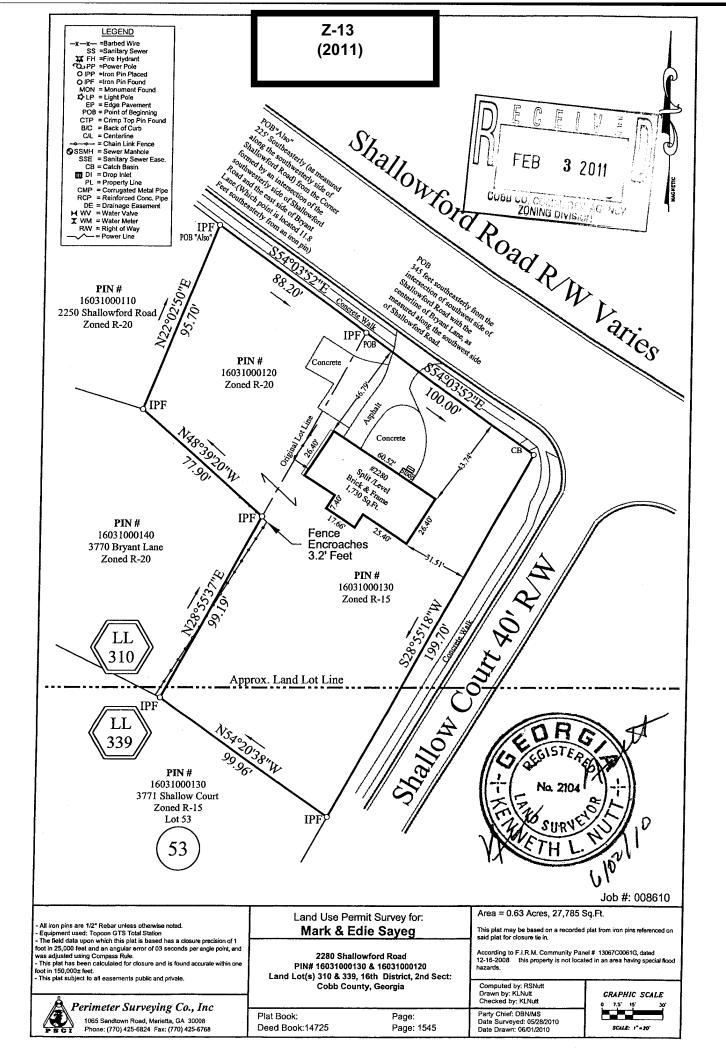

 $ilde{A}$ Applicant specifically reserves the right to amend any information set forth herein at any time during the rezoning process.

| APPLICANT: House Rabbit Society/ North Georgia Chapter, Inc. | PETITION NO:            | Z-13             |
|--------------------------------------------------------------|-------------------------|------------------|
| 678-653-7175                                                 | _ HEARING DATE (PC):    | 04-05-11         |
| REPRESENTATIVE: Moore Ingram Johnson & Steele, LLP           | _ HEARING DATE (BOC): _ | 04-19-11         |
| J. Kevin Moore 770-429-1499                                  | PRESENT ZONING:         | R-15, R-20       |
| TITLEHOLDER: Mark Sayeg and Edie Sayeg                       | _                       |                  |
|                                                              | _ PROPOSED ZONING:      | NRC              |
| PROPERTY LOCATION: At the southwestern intersection of       |                         |                  |
| Shallowford Road and Shallow Court.                          | PROPOSED USE: Rabbi     | t Rescue Shelter |
| ACCESS TO PROPERTY: Shallowford Road                         | SIZE OF TRACT:          | 0.63 acre        |
|                                                              | _ DISTRICT:             | 16               |
| PHYSICAL CHARACTERISTICS TO SITE:                            | LAND LOT(S):            | 310, 339         |
|                                                              | _ PARCEL(S):            | 12               |
|                                                              | TAXES: PAID X D         | U <b>E</b>       |
| CONTIGUOUS ZONING/DEVELOPMENT                                | COMMISSION DISTRICT     | :_3              |