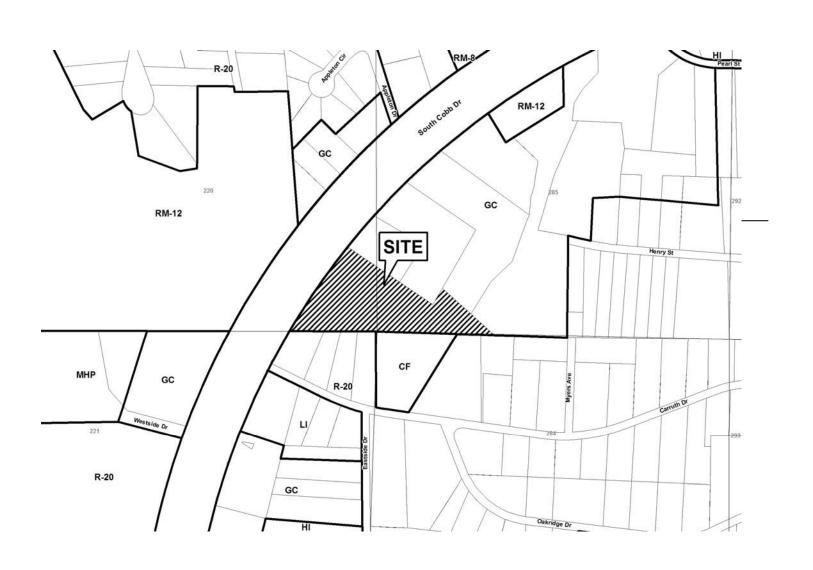

<sup>\*</sup>The applicant reserves the right to amend the Summary of Intent for Rezoning and the preliminary information provided therein at any time during the rezoning process.

| APPLICANT: Cecil G. McLendon, Jr.                         | PETITION NO:        | Z-12       |
|-----------------------------------------------------------|---------------------|------------|
| 770-590-5900                                              | HEARING DATE (PC):  | 04-05-11   |
| REPRESENTATIVE: Moore Ingram Johnson & Steele, LLP        | HEARING DATE (BOC): | 04-19-11   |
| J. Kevin Moore 770-429-1499                               | PRESENT ZONING:     | R-20       |
| TITLEHOLDER: Cecil G. McLendon, Jr.                       |                     |            |
|                                                           | PROPOSED ZONING:    |            |
| PROPERTY LOCATION: On the north side of Park Avenue, east |                     |            |
| of Oakdale Road.                                          | PROPOSED USE:       | Two Houses |
| ACCESS TO PROPERTY: Park Avenue                           | SIZE OF TRACT:      | 0.65 acre  |
|                                                           | DISTRICT:           | 17         |
| PHYSICAL CHARACTERISTICS TO SITE:                         | LAND LOT(S):        | 750        |
|                                                           | PARCEL(S):          | 7          |
|                                                           | TAXES: PAID X D     |            |
| CONTIGUOUS ZONING/DEVELOPMENT                             | COMMISSION DISTRICT | · 2        |