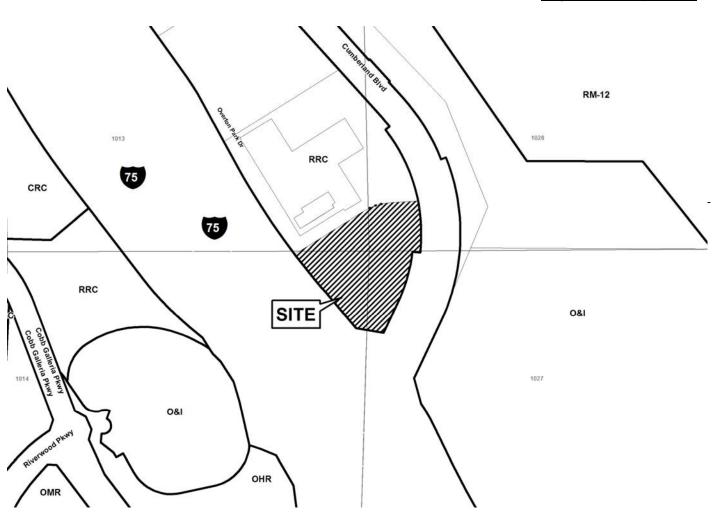

# CONTIGUOUS ZONING/DEVELOPMENT FUTURE LAND USE MAP: Community and Neighborhood Activity Center