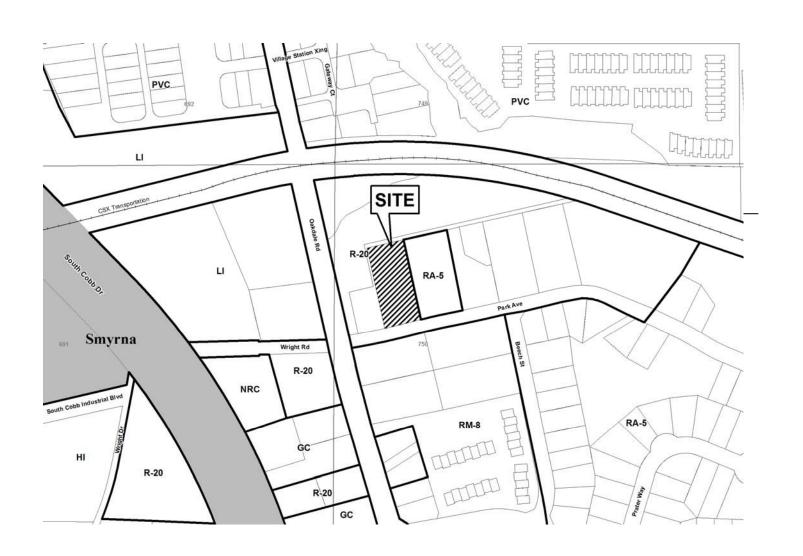

<sup>\*</sup>The applicant reserves the right to amend the Summary of Intent for Rezoning and the preliminary information provided therein at any time during the rezoning process.

| APPLICANT: Cecil G. McLendon, Jr.                         | PETITION NO:        | Z-12       |
|-----------------------------------------------------------|---------------------|------------|
| 770-590-5900                                              | HEARING DATE (PC):  | 04-05-11   |
| REPRESENTATIVE: Moore Ingram Johnson & Steele, LLP        | HEARING DATE (BOC): | 04-19-11   |
| J. Kevin Moore 770-429-1499                               | PRESENT ZONING:     | R-20       |
| TITLEHOLDER: Cecil G. McLendon, Jr.                       |                     |            |
|                                                           | PROPOSED ZONING:    |            |
| PROPERTY LOCATION: On the north side of Park Avenue, east |                     |            |
| of Oakdale Road.                                          | PROPOSED USE:       | Two Houses |
| ACCESS TO PROPERTY: Park Avenue                           | SIZE OF TRACT:      | 0.65 acre  |
|                                                           | DISTRICT:           | 17         |
| PHYSICAL CHARACTERISTICS TO SITE:                         | LAND LOT(S):        | 750        |
|                                                           | PARCEL(S):          | 7          |
|                                                           | TAXES: PAID X D     |            |
| CONTIGUOUS ZONING/DEVELOPMENT                             | COMMISSION DISTRICT | · 2        |

# CONTIGUOUS ZONING/DEVELOPMENT FUTURE LAND USE MAP: Community and Neighborhood Activity Center