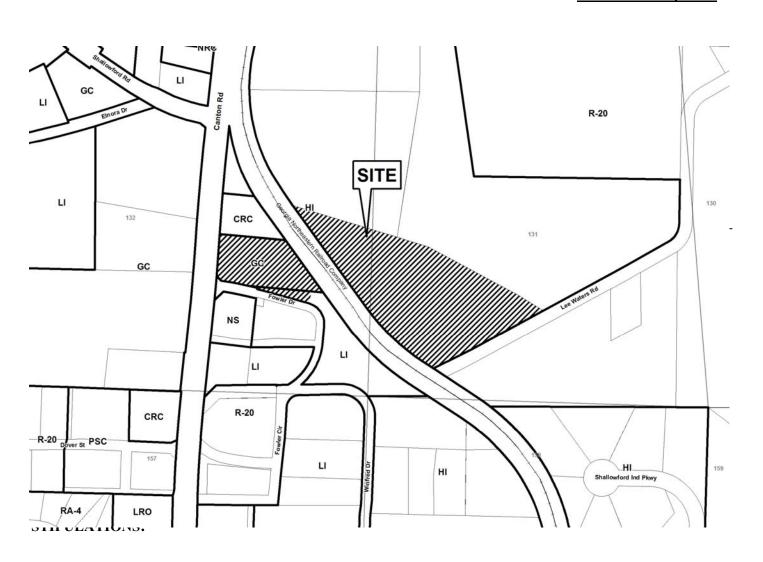

# CONTIGUOUS ZONING/DEVELOPMENT FUTURE LAND USE MAP: Community and Neighborhood Activity Center