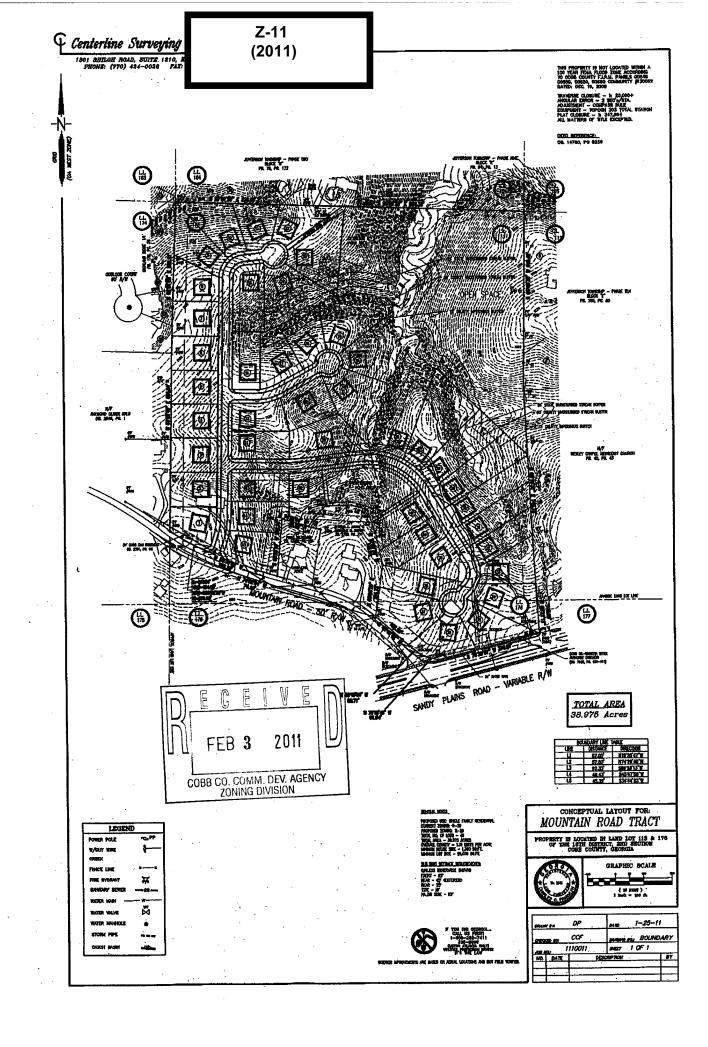

<sup>\*</sup>The applicant reserves the right to amend the Summary of Intent for Rezoning and the preliminary information provided therein at any time during the rezoning process.

| APPLICANT: Brooks Chadwick Capital, LLC                 | PETITION NO:           | Z-11         |
|---------------------------------------------------------|------------------------|--------------|
| 404-281-4554                                            | HEARING DATE (PC):     | 04-05-11     |
| REPRESENTATIVE: Sams, Larkin & Huff, LLP                | HEARING DATE (BOC):    | 04-19-11     |
| Garvis L. Sams, Jr. 770-422-7016                        | PRESENT ZONING:        | R-30         |
| TITLEHOLDER: Freeman Capital Group, LLC                 |                        |              |
|                                                         | PROPOSED ZONING:       | R-20         |
| PROPERTY LOCATION: At the northeasterly intersection of |                        |              |
| Sandy Plains Road and Mountain Road.                    | PROPOSED USE:          | Subdivision  |
|                                                         |                        |              |
| ACCESS TO PROPERTY: Mountain Road                       | SIZE OF TRACT:         | 38.975 acres |
|                                                         | DISTRICT:              | 16           |
| PHYSICAL CHARACTERISTICS TO SITE:                       | LAND LOT(S):           | 113, 176     |
|                                                         | PARCEL(S):             | 2, 7         |
|                                                         | TAXES: PAID <u>X</u> D | UE           |
| CONTIGUOUS ZONING/DEVELOPMENT                           | COMMISSION DISTRICT    | T: _3        |

# Summary of Intent for Rezoning\*

| . Reside   | ential Rezoning Information (attach additional information if needed)                                                                                                                            |  |  |  |  |
|------------|--------------------------------------------------------------------------------------------------------------------------------------------------------------------------------------------------|--|--|--|--|
| a)         | Proposed unit square-footage(s): The homes will be built with a minimum square                                                                                                                   |  |  |  |  |
|            | footage of 2,400 square feet                                                                                                                                                                     |  |  |  |  |
|            | Proposed building architecture: Traditional architecture with a mixture of stone,                                                                                                                |  |  |  |  |
|            | brick, hardi-plank or stacked stone. Elevations/renderings will be submitted under separate                                                                                                      |  |  |  |  |
|            | cover during the pendency of the application.                                                                                                                                                    |  |  |  |  |
|            | Proposed selling prices(s): <u>It is anticipated that the starting price point will be in the low \$300's.</u>                                                                                   |  |  |  |  |
| b)         | List all requested variances: N/A                                                                                                                                                                |  |  |  |  |
|            |                                                                                                                                                                                                  |  |  |  |  |
|            |                                                                                                                                                                                                  |  |  |  |  |
|            | esidential Rezoning Information (attach additional information if needed)                                                                                                                        |  |  |  |  |
| a)         | Proposed use(s):                                                                                                                                                                                 |  |  |  |  |
| <b>b</b> ) | Proposed building architecture:                                                                                                                                                                  |  |  |  |  |
| <u>c)</u>  | Proposed hours/days of operation:                                                                                                                                                                |  |  |  |  |
| <u>d)</u>  | List all requested variances:                                                                                                                                                                    |  |  |  |  |
| t 3. Oth   | er Pertinent Information (List or attach additional information if needed)                                                                                                                       |  |  |  |  |
| The s      | subject property is located in an area under Cobb County's Future Land Use Map                                                                                                                   |  |  |  |  |
| whic       | h is denominated as Very Low Density Residential (VLDR) which contemplates                                                                                                                       |  |  |  |  |
| resid      | ential densities ranging from 0-2 units per acre. The proposed density at 1.15 units                                                                                                             |  |  |  |  |
| per a      | cre is well within the range of contemplated residential densities.                                                                                                                              |  |  |  |  |
| t 4. Is a  | ny of the property included on the proposed site plan owned by the Local, State, or Federal Gov<br>se list all Right-of-Ways, Government owned lots, County owned parcels and/or remnants, etc., |  |  |  |  |