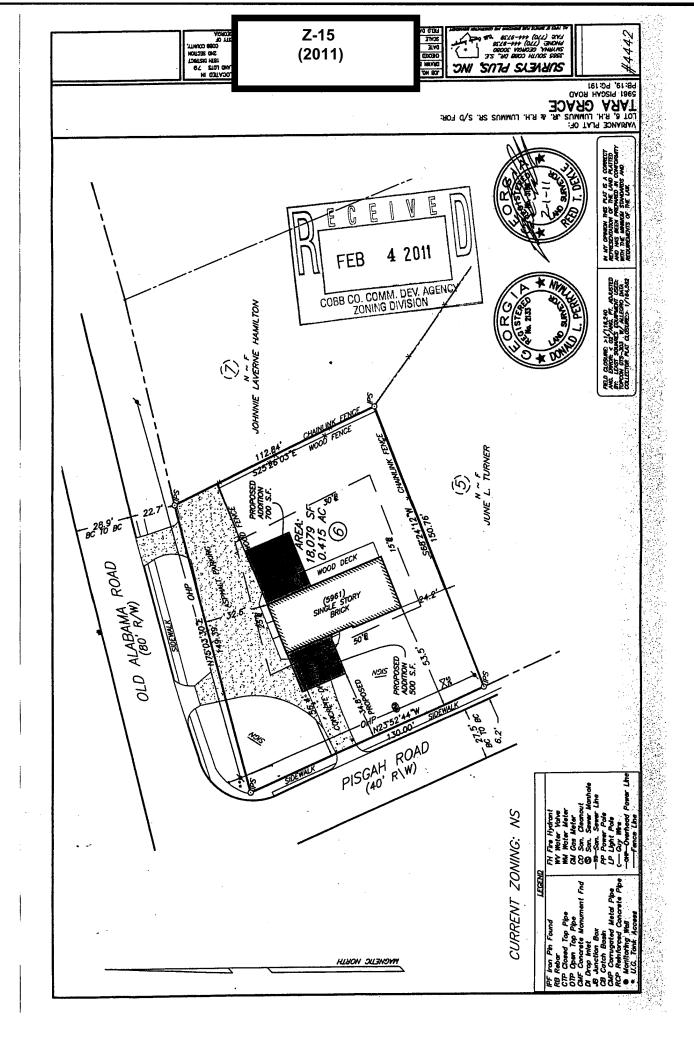

|
|                |                                                                                                  |
| Is an          | ly of the property included on the proposed site plan owned by the Local, State, or Federal Gove |
|                | se list all Right-of-Ways, Government owned lots, County owned parcels and/or remnants, etc.,    |
|                |                                                                                                  |
| (Plea:         | clearly showing where these properties are located). None.                                       |

<sup>\*</sup>Applicant specifically reserves the right to amend any information set forth herein at any time during the rezoning process.



| APPLICANT: Tara Grace                                      | PETITION NO:        | Z-15       |
|------------------------------------------------------------|---------------------|------------|
| 770-575-0130                                               | HEARING DATE (PC):  | 04-05-11   |
| REPRESENTATIVE: Tara Grace                                 | HEARING DATE (BOC): | 04-19-11   |
| 770-575-0130                                               | PRESENT ZONING:     | NS         |
| TITLEHOLDER: William T. Thornton                           |                     |            |
|                                                            | PROPOSED ZONING:    | LRO        |
| PROPERTY LOCATION: At the southeast intersection of Pisgah |                     |            |
| Road and Old