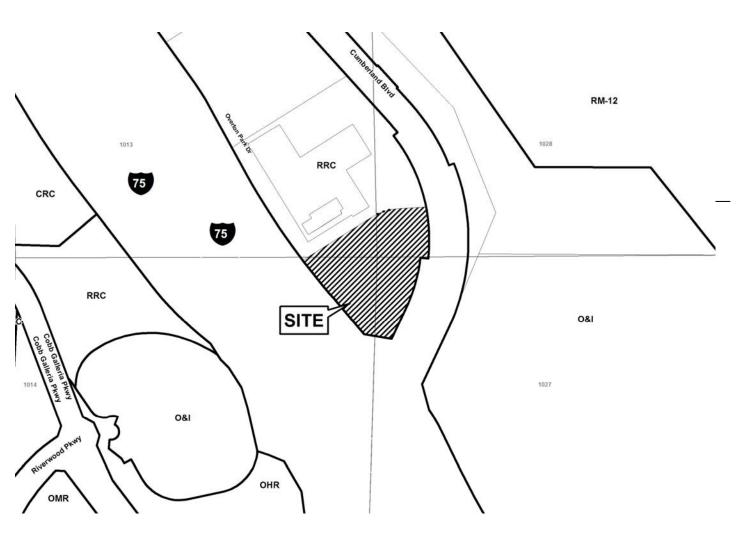

# CONTIGUOUS ZONING/DEVELOPMENT FUTURE LAND USE MAP: Community and Neighborhood Activity Center