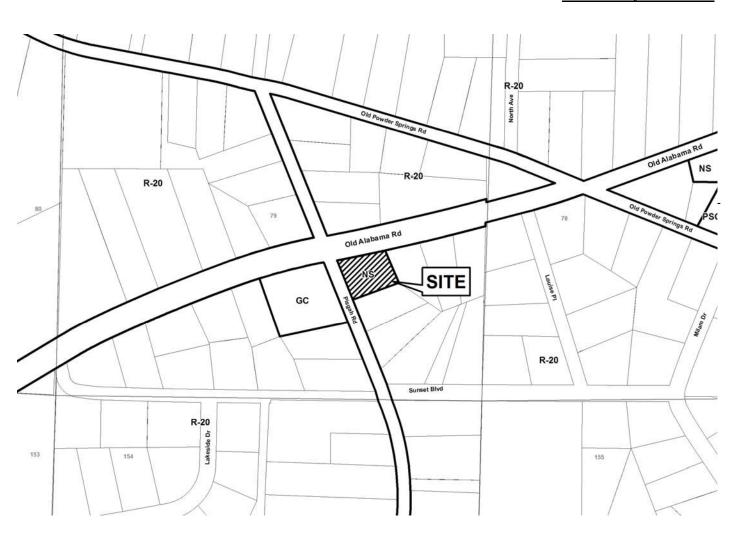

| APPLICANT: QuikTrip Corporation                             | PETITION NO:           | Z-10               |
|-------------------------------------------------------------|------------------------|--------------------|
| 770-940-2619                                                | _ HEARING DATE (PC):   | 04-05-11           |
| REPRESENTATIVE: Sams, Larkin & Huff, LLP                    |                        | <b>):</b> 04-19-11 |
| Parks F. Huff 770-422-7016                                  | PRESENT ZONING:        | GC, NRC, R-20      |
| TITLEHOLDER: Ofer "Mike" Bar-Lev and Kofer Properties, Inc. |                        |                    |
|                                                             | PROPOSED ZONING:       | NRC                |
| PROPERTY LOCATION: At the north side of Windy Hill Road in  |                        |                    |
| between Austell Road and Arkose Drive.                      | PROPOSED USE: Conv     | enience Store With |
|                                                             | Fuel                   | Sales              |
| ACCESS TO PROPERTY: Austell Road, Windy Hill Road, and      | SIZE OF TRACT:         | 2.5 acres          |
| Arkose Drive                                                | _ DISTRICT:            | 17                 |
| PHYSICAL CHARACTERISTICS TO SITE:                           | LAND LOT(S):           | 14, 59             |
|                                                             | PARCEL(S):             | 30,31,83           |
|                                                             | TAXES: PAID X          | <b>DUE</b>         |
|                                                             | -<br>COMMISSION DISTRI | CT: 4              |