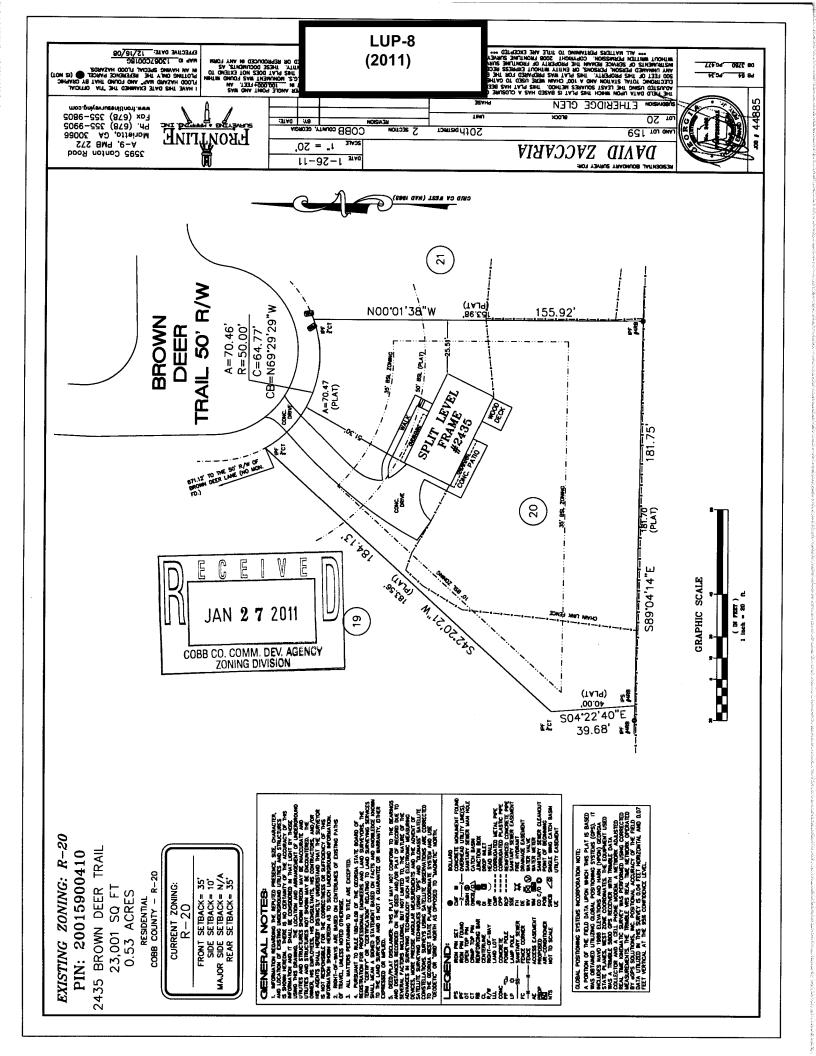

<sup>\*</sup>The applicant reserves the right to amend the Summary of Intent for Rezoning and the preliminary information provided therein at any time during the rezoning process.

| APPLICANT: Brooks Chadwick Capital, LLC                 | PETITION NO:           | Z-11         |
|---------------------------------------------------------|------------------------|--------------|
| 404-281-4554                                            | HEARING DATE (PC):     | 04-05-11     |
| REPRESENTATIVE: Sams, Larkin & Huff, LLP                | HEARING DATE (BOC):    | 04-19-11     |
| Garvis L. Sams, Jr. 770-422-7016                        | PRESENT ZONING:        | R-30         |
| TITLEHOLDER: Freeman Capital Group, LLC                 |                        |              |
|                                                         | PROPOSED ZONING:       | R-20         |
| PROPERTY LOCATION: At the northeasterly intersection of |                        |              |
| Sandy Plains Road and Mountain Road.                    | PROPOSED USE:          | Subdivision  |
|                                                         |                        |              |
| ACCESS TO PROPERTY: Mountain Road                       | SIZE OF TRACT:         | 38.975 acres |
|                                                         | DISTRICT:              | 16           |
| PHYSICAL CHARACTERISTICS TO SITE:                       | LAND LOT(S):           | 113, 176     |
|                                                         | PARCEL(S):             | 2, 7         |
|                                                         | TAXES: PAID <u>X</u> D | UE           |
| CONTIGUOUS ZONING/DEVELOPMENT                           | COMMISSION DISTRICT    | T: _3        |