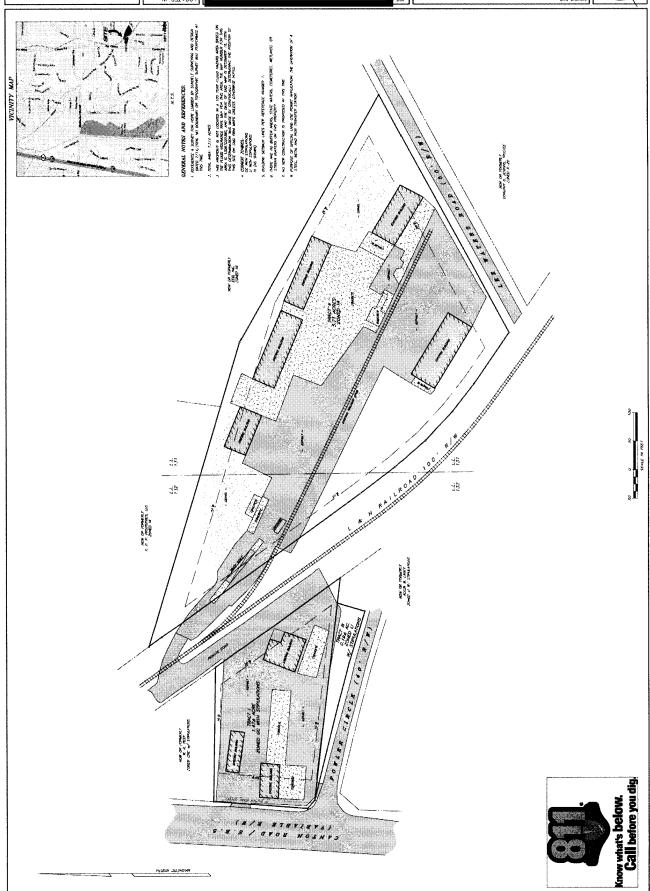

| APPLICANT: QuikTrip Corporation                             | PETITION NO:           | Z-10               |
|-------------------------------------------------------------|------------------------|--------------------|
| 770-940-2619                                                | _ HEARING DATE (PC):   | 04-05-11           |
| REPRESENTATIVE: Sams, Larkin & Huff, LLP                    |                        | <b>):</b> 04-19-11 |
| Parks F. Huff 770-422-7016                                  | PRESENT ZONING:        | GC, NRC, R-20      |
| TITLEHOLDER: Ofer "Mike" Bar-Lev and Kofer Properties, Inc. |                        |                    |
|                                                             | PROPOSED ZONING:       | NRC                |
| PROPERTY LOCATION: At the north side of Windy Hill Road in  |                        |                    |
| between Austell Road and Arkose Drive.                      | PROPOSED USE: Conv     | enience Store With |
|                                                             | Fuel                   | Sales              |
| ACCESS TO PROPERTY: Austell Road, Windy Hill Road, and      | SIZE OF TRACT:         | 2.5 acres          |
| Arkose Drive                                                | _ DISTRICT:            | 17                 |
| PHYSICAL CHARACTERISTICS TO SITE:                           | LAND LOT(S):           | 14, 59             |
|                                                             | PARCEL(S):             | 30,31,83           |
|                                                             | TAXES: PAID X          | <b>DUE</b>         |
|                                                             | -<br>COMMISSION DISTRI | CT: 4              |