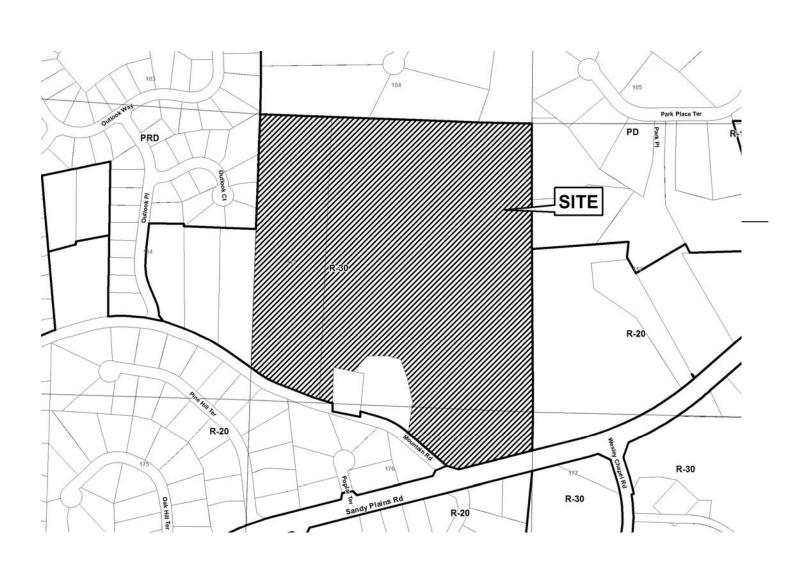

<sup>\*</sup>The applicant reserves the right to amend the Summary of Intent for Rezoning and the preliminary information provided therein at any time during the rezoning process.

| APPLICANT: Brooks Chadwick Capital, LLC                 | PETITION NO:           | Z-11         |
|---------------------------------------------------------|------------------------|--------------|
| 404-281-4554                                            | HEARING DATE (PC):     | 04-05-11     |
| REPRESENTATIVE: Sams, Larkin & Huff, LLP                | HEARING DATE (BOC):    | 04-19-11     |
| Garvis L. Sams, Jr. 770-422-7016                        | PRESENT ZONING:        | R-30         |
| TITLEHOLDER: Freeman Capital Group, LLC                 |                        |              |
|                                                         | PROPOSED ZONING:       | R-20         |
| PROPERTY LOCATION: At the northeasterly intersection of |                        |              |
| Sandy Plains Road and Mountain Road.                    | PROPOSED USE:          | Subdivision  |
|                                                         |                        |              |
| ACCESS TO PROPERTY: Mountain Road                       | SIZE OF TRACT:         | 38.975 acres |
|                                                         | DISTRICT:              | 16           |
| PHYSICAL CHARACTERISTICS TO SITE:                       | LAND LOT(S):           | 113, 176     |
|                                                         | PARCEL(S):             | 2, 7         |
|                                                         | TAXES: PAID <u>X</u> D | UE           |
| CONTIGUOUS ZONING/DEVELOPMENT                           | COMMISSION DISTRICT    | T: _3        |