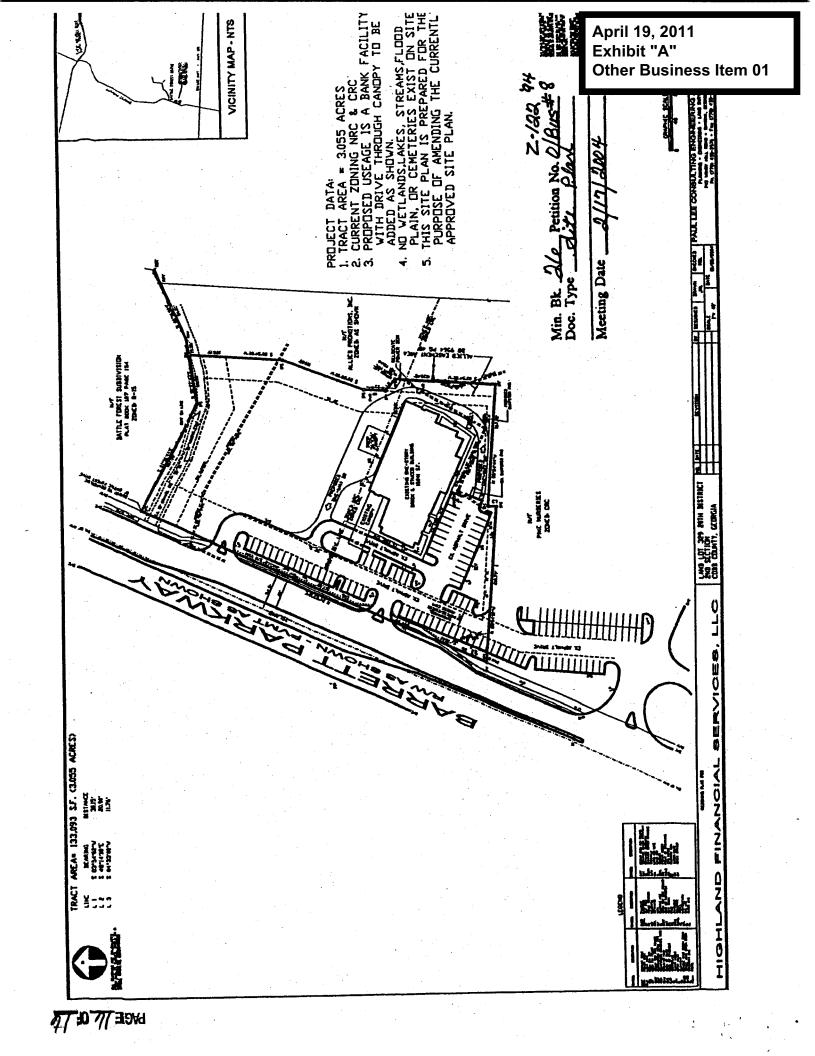

# OTHER BUSINESS ITEM #8 – TO CONSIDER A SITE PLAN AMENDMENT FOR HIGHLAND COMMERCIAL BANK REGARDING Z-122 (RETAIL PLANNING CORPORATION) OF AUGUST 16, 1994

To consider a site plan amendment for Highland Commercial Bank regarding Z-122 (Retail Planning Corporation) of August 16, 1994, for property located on the east side of Ernest Barrett Parkway, north of Dallas Highway in Land Lot 329 of the 20<sup>th</sup> District.

Mr. Mark Danneman, Zoning Division Manager, provided information regarding request to amend the site plan. Following presentation, the following motion was made:

MOTION: Motion by Goreham, second by Lee, to <u>approve</u> site plan amendment for Highland Commercial Bank regarding Z-122 (Retail Planning Corporation) of August 16, 1994, for property located on the east side of Ernest Barrett Parkway, north of Dallas Highway in Land Lot 329 of the 20<sup>th</sup> District **subject to:** 

- conversion of existing building to a banking facility and allow construction of a drive-in banking facility on the northern portion of the existing building
- site plan dated January 5, 2004, with the District Commissioner approving minor modifications to site layout (copy attached and made a part of these minutes)
- Staff comments and recommendations at Plan Review
- stormwater mitigation issues to be reviewed by the District Commissioner
- Stormwater Management Division to approve final site plan
- all previously approved conditions/stipulations to remain in full force and effect