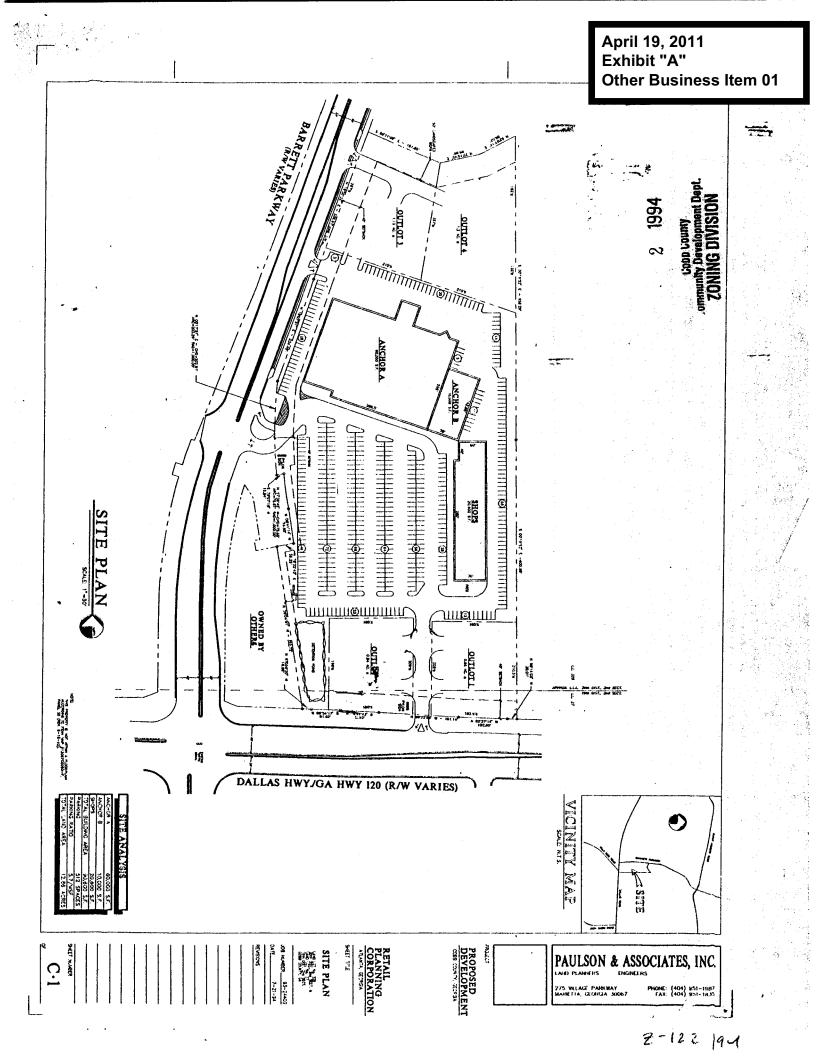

## **PURPOSE**

To consider a site plan approval for Goddard at Barrett, LLC regarding rezoning application Z-122 of 1994 (Home Depot), for property located on the east side of Barrett Parkway, north of Dallas Highway in Land Lot 329 of the 20<sup>th</sup> District.

THE FOLLOWING REPRESENTS THE FINAL DECISIONS OF THE COBB COUNTY BOARD OF COMMISSIONERS

BOC DECISION OF 8-16-94: The Board of Commissioners deleted application to the CRC and NRC zoning districts subject to: 1) outlots 3 and 4 (as defined on revised site plan dated July 21, 1994) deleted to the NRC zoning district; 2) site plans for outlots 1, 2, 3 and 4 to be approved by the Board of Commissioners; (3) 50 foot landscaped, screening buffer with berms to be installed and maintained along the north property owner/developer to provide comprehensive line; 4) hydrology/detention to include the development of any outparcels; 5) State waters may exist on site which may require undisturbed buffers 25 feet from the top of each bank; 6) any spring activity uncovered must be addressed by a qualified geotechnical engineer; 7) underground detention cannot be supported in light of CWA requirements; 8) hydrology demonstrate no must adverse affects on water quality discharging from site in compliance with Cobb CWA NPDES Permit; owner/developer to enter into a Development Agreement 9) pursuant to O.C.G.A. 36-71-13 for dedication of system improvements to mitigate traffic concerns; 10) a maximum of three driveways from Ridgeway Road subject to the review of Cobb County DOT and a maximum of one access from Dallas Highway, if permissible, subject to the Georgia DOT; 11) interparcel access between all outparcels to be provided; 12) owner/developer required to meet all Cobb County Development Standards and Ordinances related to project improvements; 13) all access locations from Ridgeway Road shall be constructed with a minimum of 150 foot deceleration lanes. Motion by