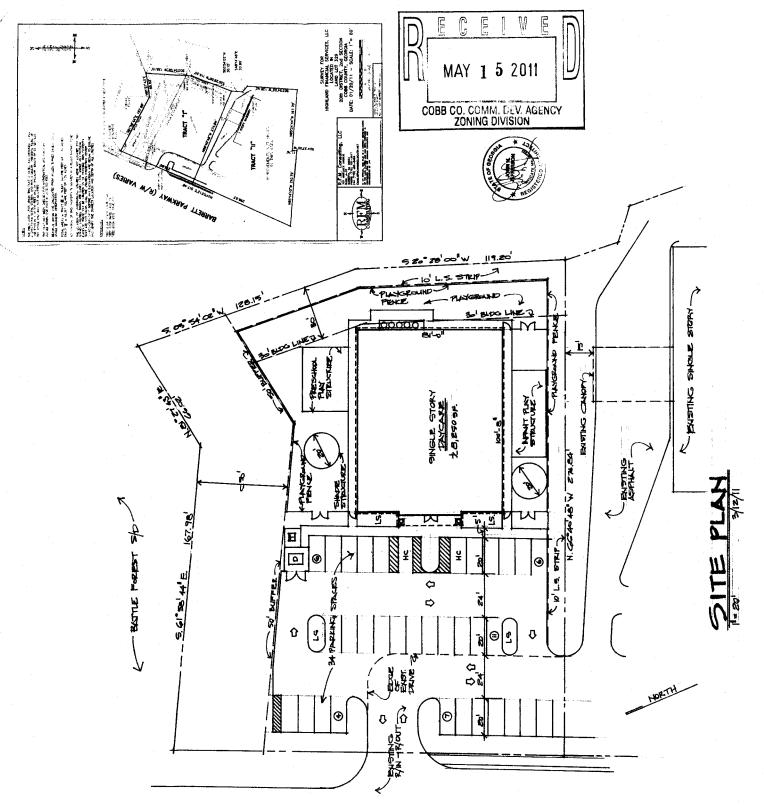

#### BACKGROUND

The subject property was zoned NRC with stipulations for a shopping center development in 1994. One of the rezoning stipulations required the site plans for the outlots to be approved by the Board of Commissioners. The area concerning this proposal are outlots 3 and 4. The proposed use would be a Goddard School child development center. The building would be one story in height with a brick and stucco exterior (see attached rendering). The previously stipulated 50 foot landscape buffer and interparcel access would remain intact. The proposal meets the zoning criteria and is a permitted use in the NRC zoning district. If approved, all other zoning stipulations would remain in effect. The Board of Commissioners' decision is attached.