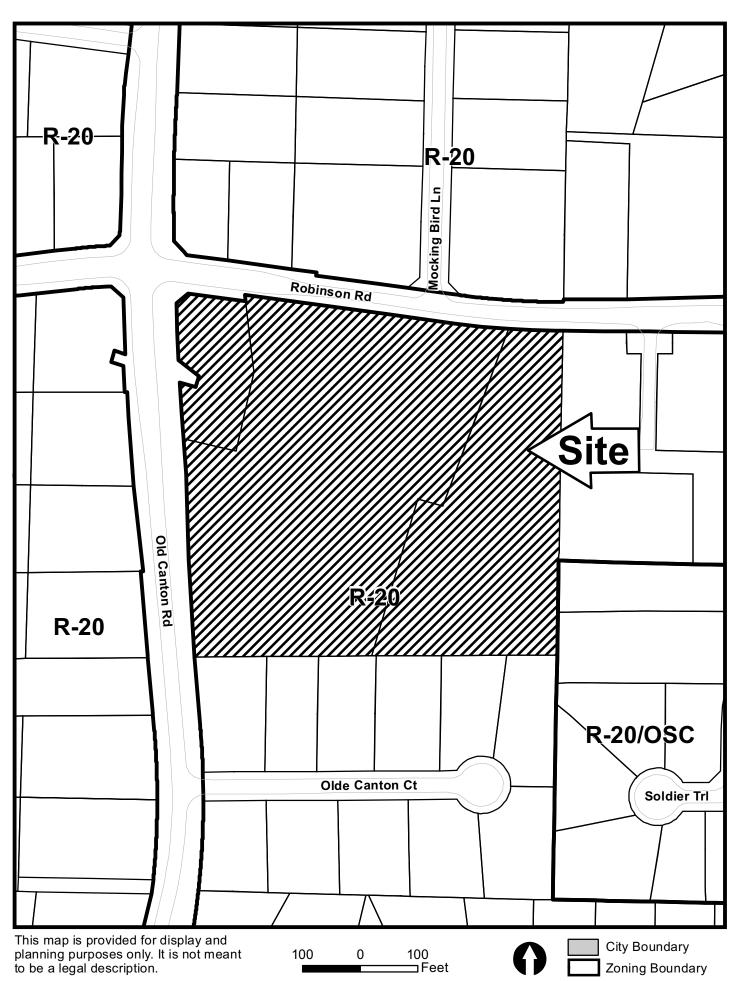

| APPLICANT:                                         | Robinson Road Development, LLC | PETITION NO.:               | V-27       |
|----------------------------------------------------|--------------------------------|-----------------------------|------------|
| PHONE:                                             | 404-281-4554                   | DATE OF HEARING:            | 04-13-11   |
| REPRESENTAT                                        | TIVE:Todd Thrasher             | PRESENT ZONING:             | R-20       |
| PHONE:                                             | 404-281-4554                   | LAND LOT(S):                | 1054       |
| PROPERTY LOCATION: At the southeast                |                                | DISTRICT:                   | 16         |
| intersection of Old Canton Road and Robinson Road. |                                | SIZE OF TRACT:              | 9.28 acres |
|                                                    |                                | <b>COMMISSION DISTRICT:</b> | 2          |
|                                                    |                                |                             |            |

# Application for Variance Cobb County

|                                                                                                                       | (type or print clearly)                                                  | Application No<br>Hearing Date: | V-27<br>4-13-11                                       |
|-----------------------------------------------------------------------------------------------------------------------|--------------------------------------------------------------------------|---------------------------------|-------------------------------------------------------|
| Applicant Robinson Road Development LLC                                                                               | Phone # <u>404 -281-4554</u>                                             | E-mail Todd @                   | brooks chuluick.com                                   |
| (representative's signature)<br>(representative's signature)<br>(representative's signature)                          | Address <u>4121</u> Thunder by<br>(street, or<br>Phone # (404) 281 - 455 | ity, state and zip code)        | GA 30067                                              |
| (représentative's signature) Notary Pu<br>Cherokee County<br>My commission expires: <u>My Commission</u><br>May 31, 2 | V, Georgia Signed,<br><b>Expires</b>                                     | sealed and delivered in p       | vesence of:<br>u A ball Automotion<br>Notary Public   |
| Titleholder Robinson Road Deslopment LLC                                                                              | Phone # (404) 281.4554                                                   | E-mail Told ()                  | prooks chudwick.com                                   |
| Signature <u>Jack Muncher</u> Ment<br>(attach additional signatures, if needed)                                       | Address: <u>4421 Thur</u><br>(street, c                                  | ity, state and zip code)        | riells, GA 30067                                      |
| Notary Pu<br>Cherokee County<br>My commission expires:<br>My Commission<br>May 31, 2                                  | u, Georgia<br><del>n Expire</del> s                                      | sealed and delivered in p       | Hener of Altra                                        |
| Present Zoning of Property <u><i>R-20</i></u>                                                                         |                                                                          |                                 |                                                       |
| Location <u>corner of Robinson</u> Rd<br>(street ad                                                                   | ond old Contra Rd<br>dress, if applicable; nearest intersection          | (S.Ē. cor                       | ner) Robinson Godows<br>Subdivision<br>SPR 2010-00230 |
| Land Lot(s) 054                                                                                                       | District 16                                                              | _Size of Tract <u>9.</u>        | 2 <b>8</b> Acre(s)                                    |
| Please select the extraordinary and except condition(s) must be peculiar to the piece of                              |                                                                          | piece of property               | in question. The                                      |
| Size of Property Shape of Pro                                                                                         | pertyTopography of                                                       | of Property                     | OtherX                                                |
| The Cobb County Zoning Ordinance Section                                                                              |                                                                          |                                 |                                                       |