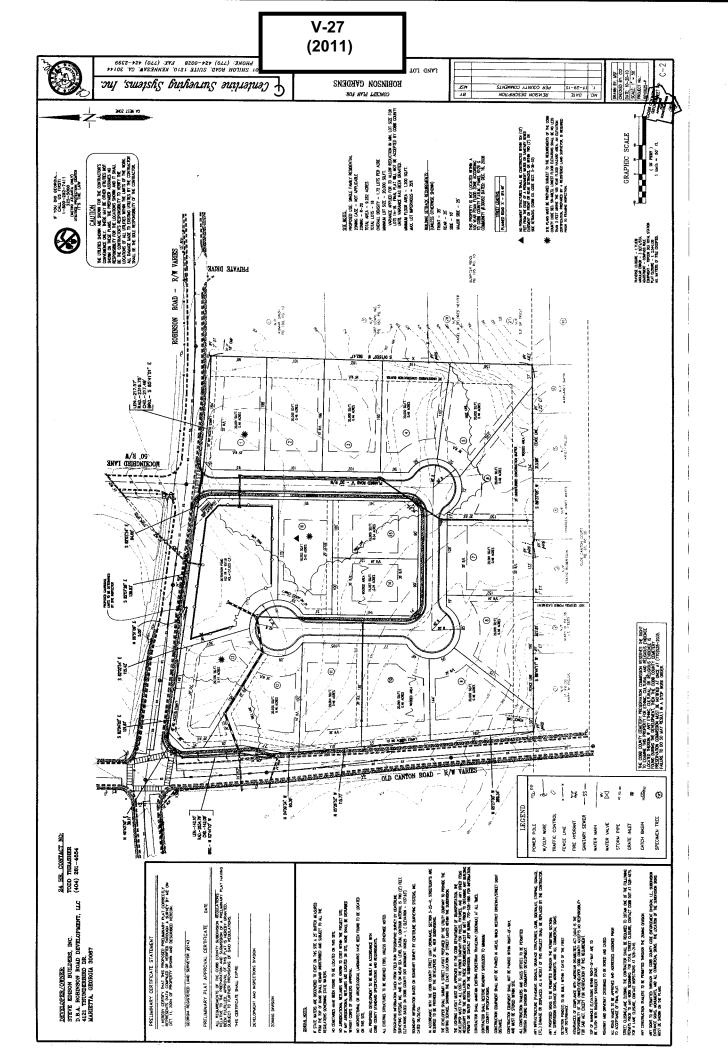

| APPLICANT:                                         | Robinson Road Development, LLC | PETITION NO.:               | V-27       |
|----------------------------------------------------|--------------------------------|-----------------------------|------------|
| PHONE:                                             | 404-281-4554                   | DATE OF HEARING:            | 04-13-11   |
| REPRESENTAT                                        | TIVE:Todd Thrasher             | PRESENT ZONING:             | R-20       |
| PHONE:                                             | 404-281-4554                   | LAND LOT(S):                | 1054       |
| PROPERTY LOCATION: At the southeast                |                                | DISTRICT:                   | 16         |
| intersection of Old Canton Road and Robinson Road. |                                | SIZE OF TRACT:              | 9.28 acres |
|                                                    |                                | <b>COMMISSION DISTRICT:</b> | 2          |
|                                                    |                                |                             |            |

**TYPE OF VARIANCE:**Waive the lot size of lots 14 and 15 from the required 20,000 square-feet to 15,000square-feet, and lot 16 from the required 20,000 square-feet to 18,000 square-feet.

**STORMWATER MANAGEMENT:** The reduced lot sizes are the result of a stormwater management requirement to over-size the detention pond to accommodate significant upstream offsite runoff through the site.