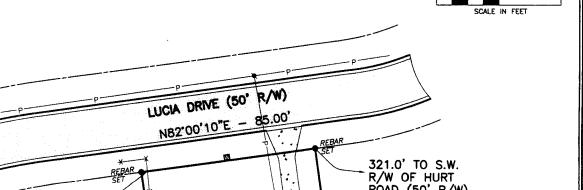

5. BEARINGS SHOWN WERE COMPUTED FROM ANGLES TURNED FROM A SINGLE MAGNETIC OBSERVATION.

6. THIS PLAT NOT INTENDED FOR RECORDING.

ROAD (50' R/W) S0759'31 40治 N07.59'50"W WOOD DECK ONE STORY 27.0' FRAME 142. CONC. 27.4 CONC. CRIMP TOP 105.9 10' DRAINAGE EASEMENT OUR WOOD FENCE CRIMP TOP PIPE FOUND REBAR SET S81'00'10"W NEIGHBOR'S 85.00 CHAIN LINK FENCE LINE ON PROPERTY CORNER

#### REFERENCE MATERIAL

1. SPECIAL WARRANTY DEED IN FAVOR OF TRAM FARD, INC.
DEED BOOK 14818 PAGE 2931-2933
COBB COUNTY, GEORGIA RECORDS

TOTAL AREA = 0.276± ACRES OR 12,032± SQ. FT.

98 LUCIA DRIVE SMYRNA, GEORGIA

**LEGEND** 

WATER METER WATER VALVE

COUNTY

PROPERTY AMANDA FARD

LOT 22, BLOCK "D" SYCAMORE HILLS UNIT FIVE

LAND LOT 238 DISTRICT 17TH SECTION 2ND 17TH COBB **GEORGIA** 

PB 23 PG 122

JUNCTION BOX DROP INLET SANITARY SEWER MANHOLE PLAT PREPARED: 2-2-11 FIELD: 2-2-11 SCALE: 1"=30"