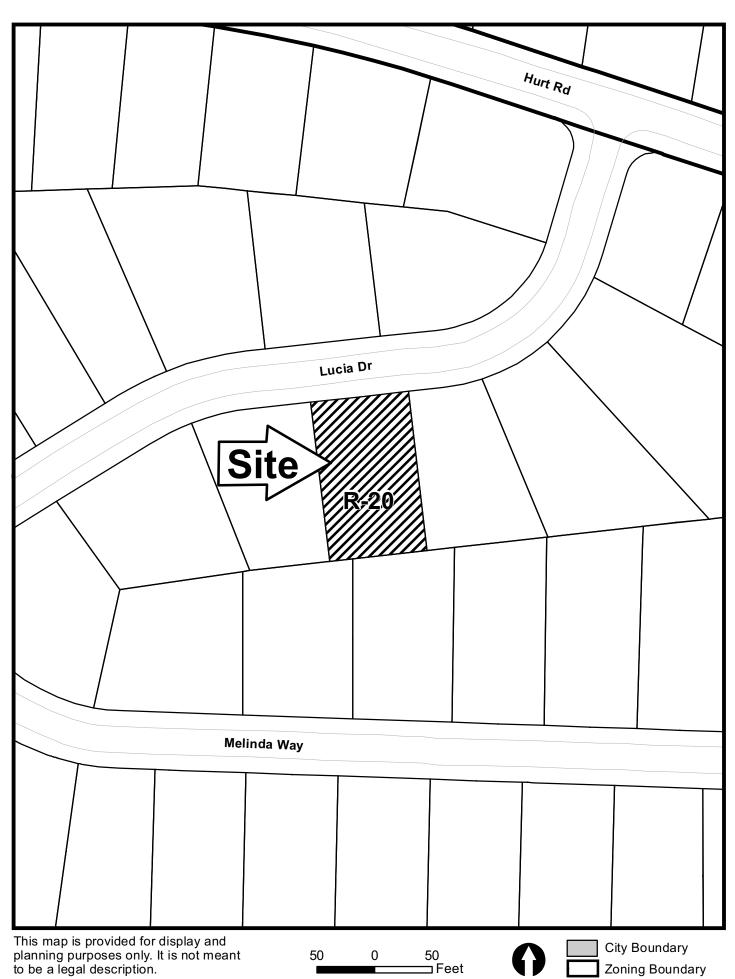

| <b>APPLICANT:</b>                       | Amanda Fard | PETITION NO.:        | V-22       |
|-----------------------------------------|-------------|----------------------|------------|
| <b>PHONE:</b> 678-760-4070              |             | DATE OF HEARING:     | 04-13-11   |
| REPRESENTAT                             | FIVE: same  | PRESENT ZONING:      | R-20       |
| PHONE:                                  | same        | LAND LOT(S):         | 238        |
| PROPERTY LOCATION: On the south side of |             | DISTRICT:            | 17         |
| Lucia Drive, west of Hurt Road          |             | SIZE OF TRACT:       | 0.276 acre |
| (98 Lucia Drive).                       |             | COMMISSION DISTRICT: | 4          |

TYPE OF VARIANCE: 1) Waive the side setback adjacent to the eastern property line from the required 10 feet to 8 feet on lot 22; and 2) waive the rear setback from the required 35 feet to 29 feet.

**CEMETERY PRESERVATION:** No comment.

WATER: No Conflict. SEWER: No Conflict.

| OPPOSITION: NO. OPPOSEDPETI                                      | TION NO. SPOKESMAN |
|------------------------------------------------------------------|--------------------|
| BOARD OF APPEALS DECISION  APPROVED MOTION BY  REJECTED SECONDED | R.20               |
| HELDCARRIEDSTIPULATIONS:                                         | SITE               |
|                                                                  | R-20 RM-12         |
|                                                                  | 184 779 8 9        |