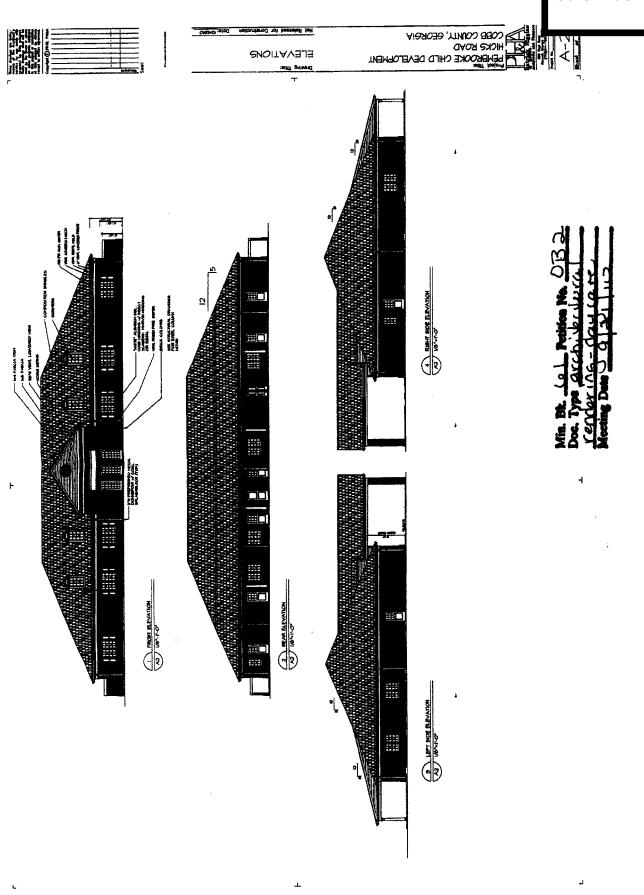

#### (2) Medical Facility:

- (a) The proposed medical facility shall be constructed substantially in conformance with that certain photograph presented to the Board of Commissioners at its Zoning Hearing on September 21, 2010.
- (b) The brick used on the proposed facility shall be muted, earth tone brick.
- (c) The accent feature around the tower and upper area, as shown and reflected on the referenced photograph, shall be smooth, hard-coat stucco, or cedar shake type siding.
- (d) No neon signage shall be permitted.

February 15, 2011 Exhibit "B" Other Business Item 02

(2) Applicant seeks the approval of the exterior elevation of the medical office facility, which shall be composed of four-sided brick with accents, pursuant to paragraph 55 (page 10 of the letter of agreeable stipulations an conditions dated July 28, 2004). Copies of said elevations are submitted with this Application.

#### **Medical Surgery Facility (Tract 2B)**

(a) The proposed medical surgery facility shall be constructed substantially in conformance with that certain elevation presented to the Cobb County Community Development Agency and attached hereto.