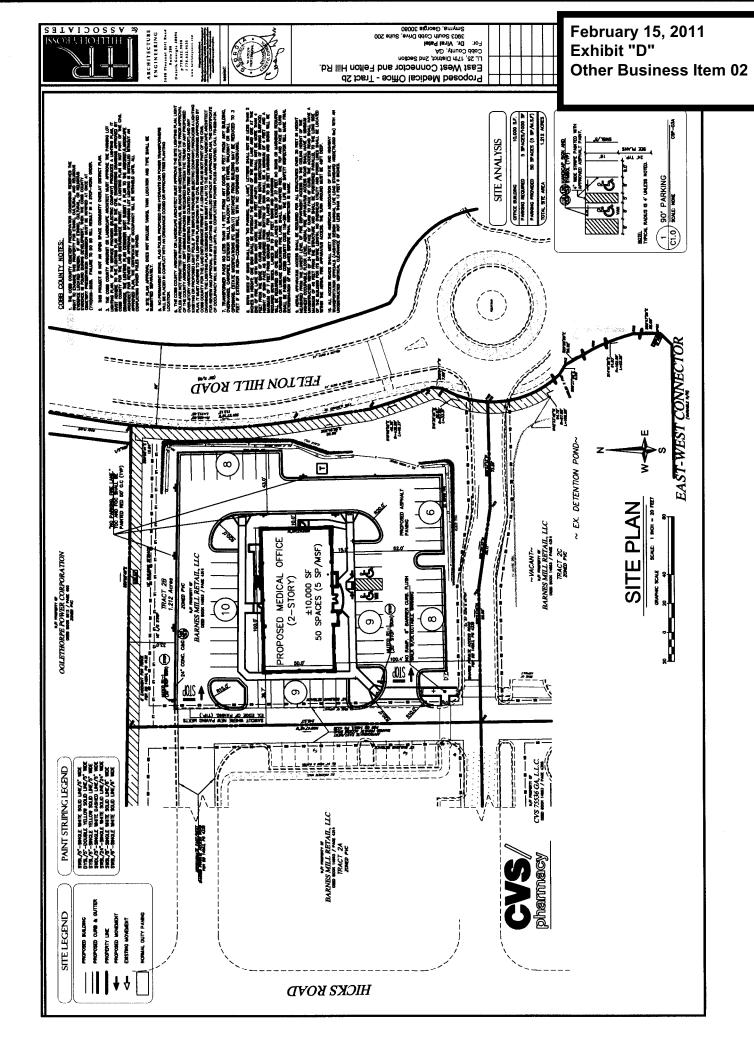

(1) Applicant requests an amendment of the Master Plan (Tract 2B) for the commercial/retail development which was previously approved by George "Woody" Thompson on September 21, 2010 (a reduced copy of said previously approved "Master Plan" is attached hereto as Exhibit "I"). Applicant submits a revised Master Plan with this Application; and, in conjunction with the approval of the revised Master Plan seeks approval of revised uses for the remaining commercial tract shown thereon for a medical ambulatory surgical center & clinic office facility.

February 15, 2011 Exhibit "B" Other Business Item 02

(2) Applicant seeks the approval of the exterior elevation of the medical office facility, which shall be composed of four-sided brick with accents, pursuant to paragraph 55 (page 10 of the letter of agreeable stipulations an conditions dated July 28, 2004). Copies of said elevations are submitted with this Application.