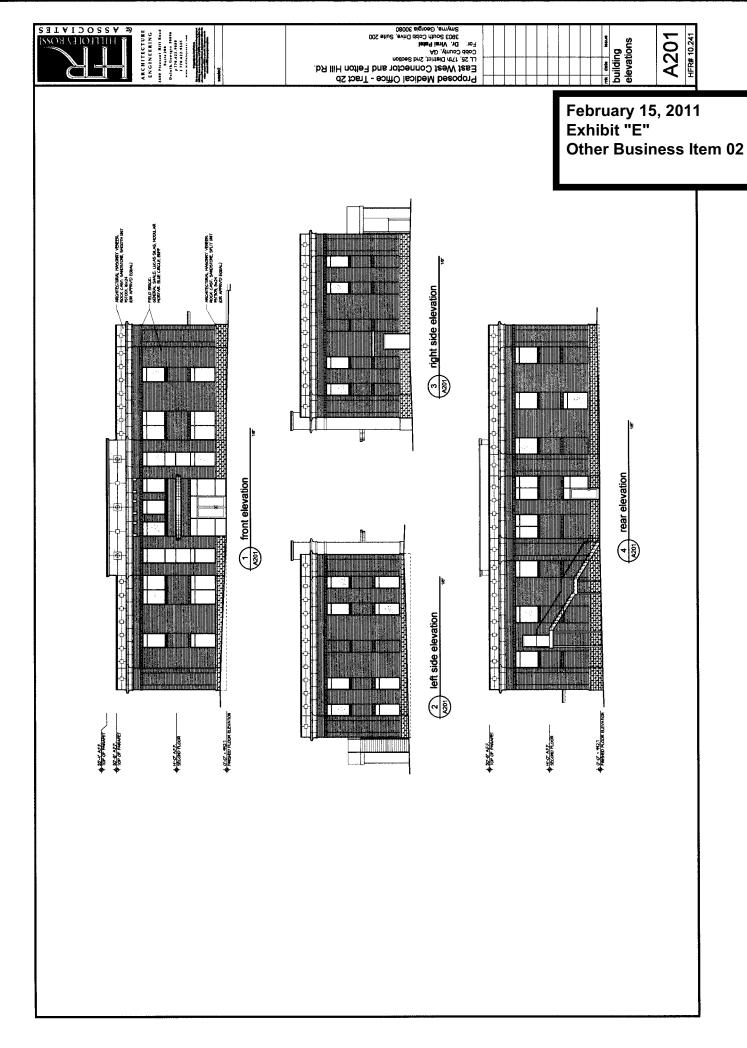

February 15, 2011 Exhibit "B" Other Business Item 02

(2) Applicant seeks the approval of the exterior elevation of the medical office facility, which shall be composed of four-sided brick with accents, pursuant to paragraph 55 (page 10 of the letter of agreeable stipulations an conditions dated July 28, 2004). Copies of said elevations are submitted with this Application.

#### **Medical Surgery Facility (Tract 2B)**

(a) The proposed medical surgery facility shall be constructed substantially in conformance with that certain elevation presented to the Cobb County Community Development Agency and attached hereto.