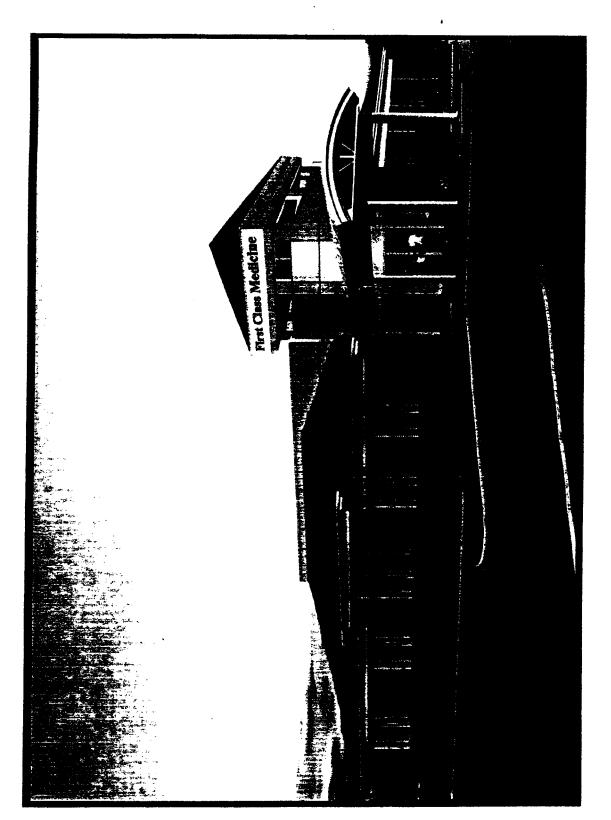

#### (2) Medical Facility:

- (a) The proposed medical facility shall be constructed substantially in conformance with that certain photograph presented to the Board of Commissioners at its Zoning Hearing on September 21, 2010.
- (b) The brick used on the proposed facility shall be muted, earth tone brick.
- (c) The accent feature around the tower and upper area, as shown and reflected on the referenced photograph, shall be smooth, hard-coat stucco, or cedar shake type siding.
- (d) No neon signage shall be permitted.

#### **Medical Surgery Facility (Tract 2B)**

(a) The proposed medical surgery facility shall be constructed substantially in conformance with that certain elevation presented to the Cobb County Community Development Agency and attached hereto.