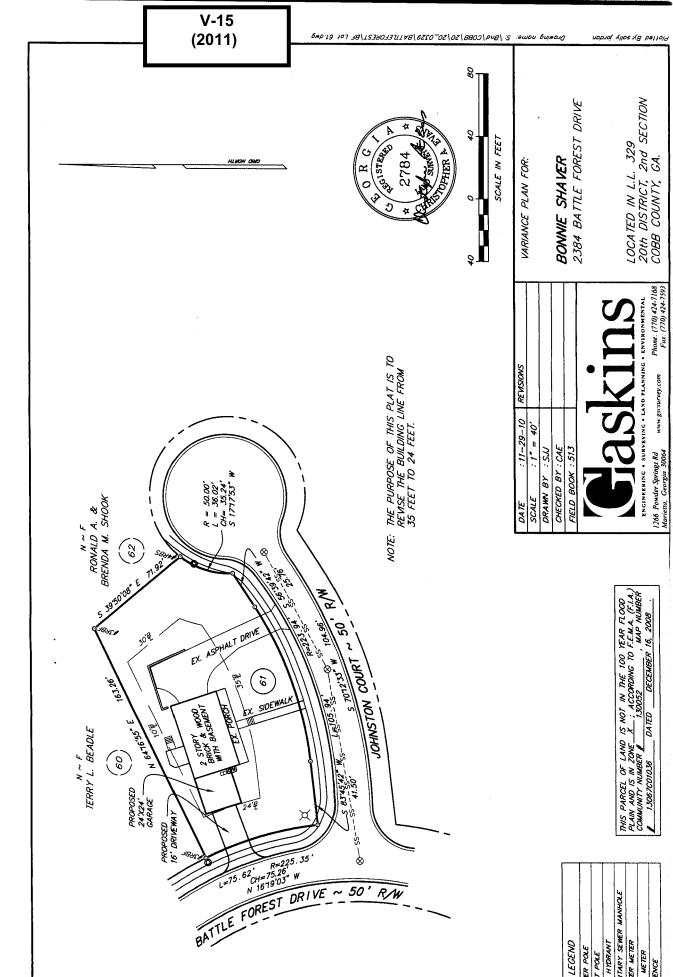

8 M.H. - SANITARY SEWER MANHOLE S P.P. - POWER POLE

X L.P. - LIGHT POLE

\$ F.H. - FIRE HYDRANT

WIN W.M. - WATER METER GIN G.M. - GAS METER -X-TIPE OF FENCE

| APPLICANT: Bonnie K. Shaver                                                               | PETITION NO.:        | V-15      |  |
|-------------------------------------------------------------------------------------------|----------------------|-----------|--|
| <b>PHONE:</b> 678-654-5908                                                                | DATE OF HEARING:     | 02-09-11  |  |
| REPRESENTATIVE: same                                                                      | PRESENT ZONING:      | R-15      |  |
| PHONE: same                                                                               | LAND LOT(S):         | 329       |  |
| PROPERTY LOCATION: At the northeast                                                       | DISTRICT:            | 20        |  |
| intersection of Battle Forest Drive and Johnston Court                                    | SIZE OF TRACT:       | 0.33 acre |  |
| (2384 Johnston Court).                                                                    | COMMISSION DISTRICT: | 1         |  |
| TYPE OF VARIANCE: Waive the front setback on lot 61 from the required 35 feet to 22 feet. |                      |           |  |

## **COMMENTS**

**TRAFFIC:** This request will not have an adverse impact on traffic.

**DEVELOPMENT & INSPECTIONS:** If variance is approved a permit and applicable inspections will be required for the garage addition. If this variance request is approved, a subdivision plat revision much be recorded prior to the issuance of the certificate of occupancy showing all improvements on the lot and referencing the variance case conditions in the standard plat revision note. The surveyor must submit the plat to the Site Plan Review Section, Community Development Agency for review and approval prior to recording. Call 770-528-2147.

**STORMWATER MANAGEMENT:** The proposed garage addition will not increase the impervious coverage of this lot above the allowable 35% limit. However, the homeowner should consider removing at least a portion of the existing driveway to offset the increase in runoff.