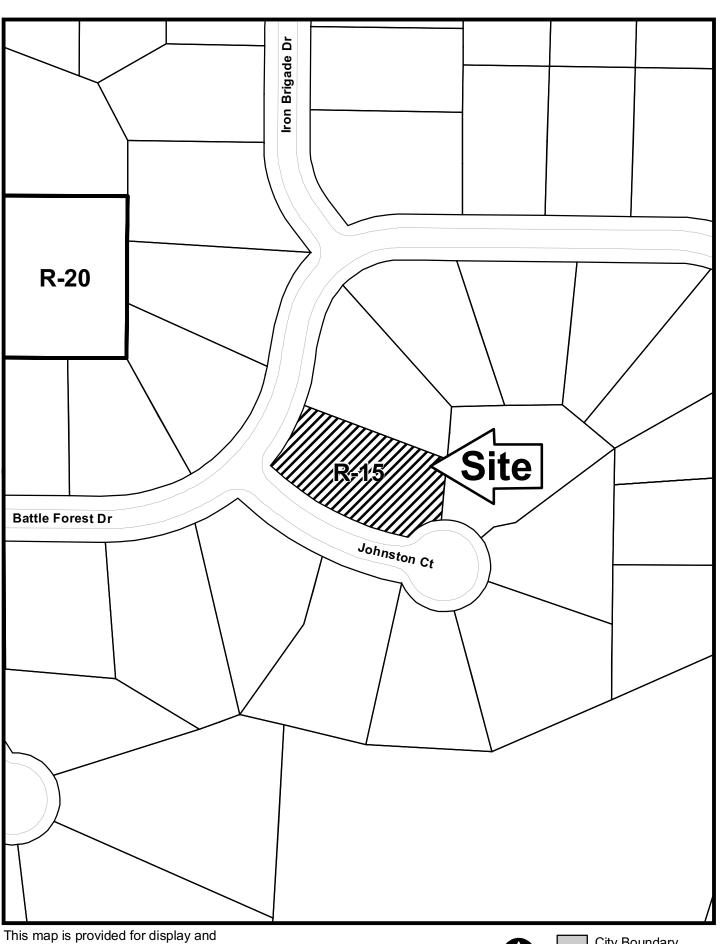

8 M.H. - SANITARY SEWER MANHOLE S P.P. - POWER POLE

X L.P. - LIGHT POLE

\$ F.H. - FIRE HYDRANT

WIN W.M. - WATER METER GIN G.M. - GAS METER -X-TIPE OF FENCE

| APPLICANT: Bonnie K. Shaver                                                               | PETITION NO.:        | V-15      |  |
|-------------------------------------------------------------------------------------------|----------------------|-----------|--|
| <b>PHONE:</b> 678-654-5908                                                                | DATE OF HEARING:     | 02-09-11  |  |
| REPRESENTATIVE: same                                                                      | PRESENT ZONING:      | R-15      |  |
| PHONE: same                                                                               | LAND LOT(S):         | 329       |  |
| PROPERTY LOCATION: At the northeast                                                       | DISTRICT:            | 20        |  |
| intersection of Battle Forest Drive and Johnston Court                                    | SIZE OF TRACT:       | 0.33 acre |  |
| (2384 Johnston Court).                                                                    | COMMISSION DISTRICT: | 1         |  |
| TYPE OF VARIANCE: Waive the front setback on lot 61 from the required 35 feet to 22 feet. |                      |           |  |