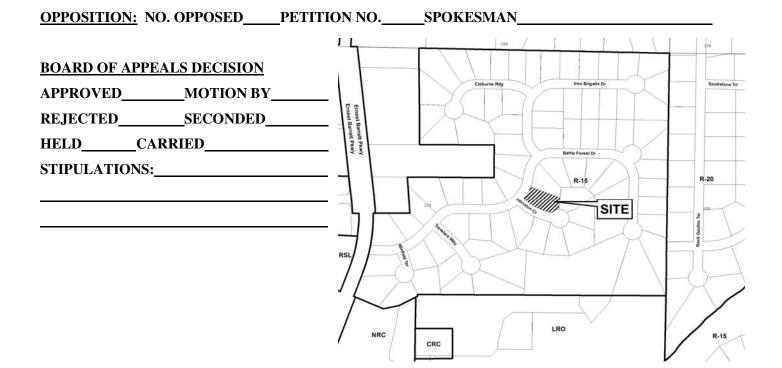

8 M.H. - SANITARY SEWER MANHOLE S P.P. - POWER POLE

X L.P. - LIGHT POLE

\$ F.H. - FIRE HYDRANT

WIN W.M. - WATER METER GIN G.M. - GAS METER -X-TIPE OF FENCE

| APPLICANT: Bonnie K. Shaver                                                               | PETITION NO.:        | V-15      |  |
|-------------------------------------------------------------------------------------------|----------------------|-----------|--|
| <b>PHONE:</b> 678-654-5908                                                                | DATE OF HEARING:     | 02-09-11  |  |
| REPRESENTATIVE: same                                                                      | PRESENT ZONING:      | R-15      |  |
| PHONE: same                                                                               | LAND LOT(S):         | 329       |  |
| PROPERTY LOCATION: At the northeast                                                       | DISTRICT:            | 20        |  |
| intersection of Battle Forest Drive and Johnston Court                                    | SIZE OF TRACT:       | 0.33 acre |  |
| (2384 Johnston Court).                                                                    | COMMISSION DISTRICT: | 1         |  |
| TYPE OF VARIANCE: Waive the front setback on lot 61 from the required 35 feet to 22 feet. |                      |           |  |