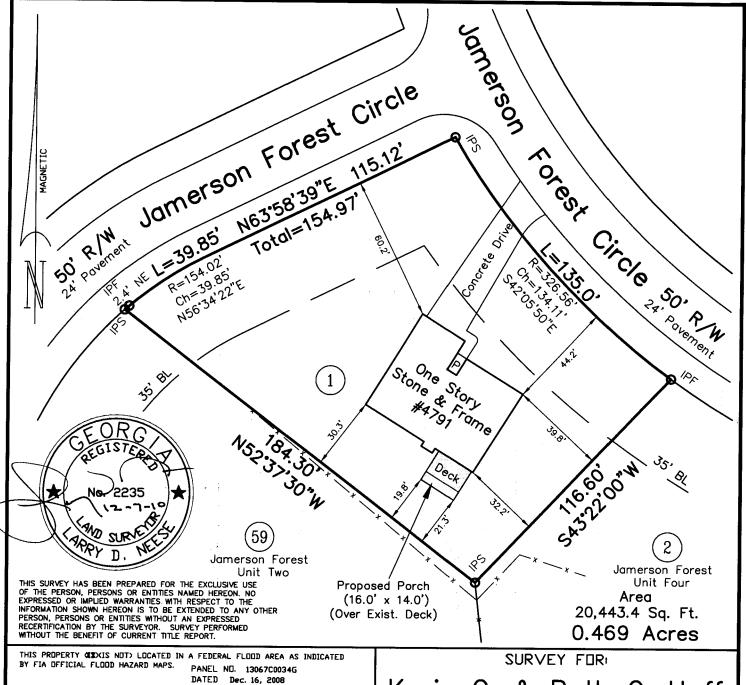

V-13 (2011)

THE FIELD DATA UPON WHICH THIS PLAT IS BASED HAS A CLOSURE PRECISION OF ONE FOOT IN 17.541 FEET AND AN ANGULAR ERROR OF 2 PER ANGLE POINT AND WAS ADJUSTED USING COMPASS RULE. \_\_\_\_\_RULE.

THIS PLAT HAS BEEN CALCULATED FOR CLOSURE AND IS FOUND TO BE ACCURATE WITHIN DNE FOOT IN \$100,000+\$ FEET.

EQUIPMENT UTILIZED: ANGULAR \_\_\_\_\_ SOKKIQSet60R \_LINEAR \_\_\_ SOKKIQSet60R

UNLESS OTHERWISE SHOWN THERE ARE NO NATIONAL GEODETIC SURVEY MONUMENTS WITHIN 500' OF THIS PROPERTY.
ALL MATTERS PERTAINING TO TITLE ARE EXCEPTED.

LARRY D. NEESE, GEORGIA REGISTERED LAND SURVEYOR NO. 2235

CURSED IS HE WHO MOVES HIS NEIGHBOR'S BOUNDARY MARK, AND ALL THE PEOPLE SHALL SAY, 'AMEN'. Deut. 27:17

## Kevin C. & Ruth C. Huff

| LOT 1               | BLOCK D              |
|---------------------|----------------------|
| Jamerson Forest     |                      |
| PLAT BOOK <b>80</b> | PAGE <b>107</b>      |
| LAND LOT 89         |                      |
| DISTRICT 16th       | SECTION 2nd          |
| COUNTY COBB         | STATE GEORGIA        |
| DATE Dec. 7, 2010   | REVISED              |
| SCALE: 1= 40        | J□B N□. <b>10097</b> |

WEST GEORGIA SURVEYORS, INC.

731 Sandtown Road Marietta, Georgia 30008 (770) 428-2122

| <b>APPLICANT:</b>                                                                       | Kevin C. Huff and Ruth C. Huff | PETITION NO.:          | V-13       |  |  |
|-----------------------------------------------------------------------------------------|--------------------------------|------------------------|------------|--|--|
| PHONE:                                                                                  | 770-591-0042                   | DATE OF HEARING:       | 02-09-11   |  |  |
| REPRESENTATIVE: Ruth C. Huff                                                            |                                | PRESENT ZONING:        | R-20       |  |  |
| PHONE:                                                                                  | 770-591-0042                   | LAND LOT(S):           | 89         |  |  |
| PROPERTY LO                                                                             | OCATION: At the southwest      | _ DISTRICT:            | 16         |  |  |
| intersection of Jamerson Forest Circle, south of                                        |                                | SIZE OF TRACT:         | 0.469 acre |  |  |
| Jamerson Road (4791 Jamerson Forest Circle).                                            |                                | _ COMMISSION DISTRICT: | 3          |  |  |
| TYPE OF VARIANCE: Waive the rear setback from the required 35 feet to 19 feet on lot 1. |                                |                        |            |  |  |