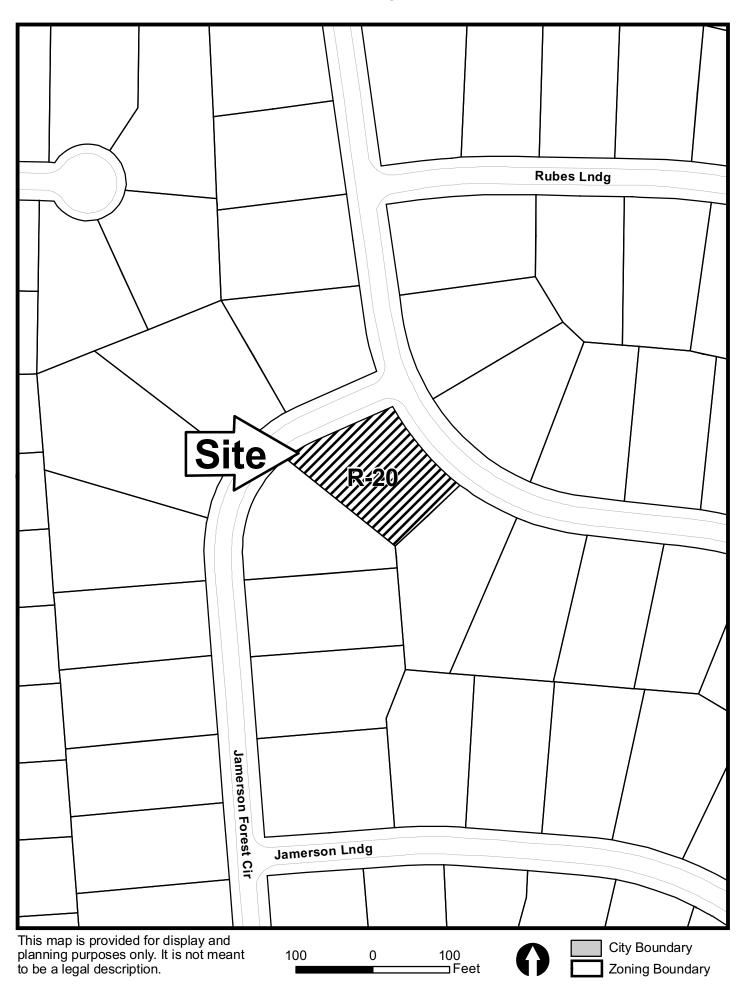

WEST GEORGIA SURVEYORS, INC.

731 Sandtown Road Marietta, Georgia 30008 (770) 428-2122

| <b>APPLICANT:</b>                                                                       | Kevin C. Huff and Ruth C. Huff | PETITION NO.:          | V-13       |  |  |
|-----------------------------------------------------------------------------------------|--------------------------------|------------------------|------------|--|--|
| PHONE:                                                                                  | 770-591-0042                   | DATE OF HEARING:       | 02-09-11   |  |  |
| REPRESENTATIVE: Ruth C. Huff                                                            |                                | PRESENT ZONING:        | R-20       |  |  |
| PHONE:                                                                                  | 770-591-0042                   | LAND LOT(S):           | 89         |  |  |
| PROPERTY LO                                                                             | OCATION: At the southwest      | _ DISTRICT:            | 16         |  |  |
| intersection of Jamerson Forest Circle, south of                                        |                                | SIZE OF TRACT:         | 0.469 acre |  |  |
| Jamerson Road (4791 Jamerson Forest Circle).                                            |                                | _ COMMISSION DISTRICT: | 3          |  |  |
| TYPE OF VARIANCE: Waive the rear setback from the required 35 feet to 19 feet on lot 1. |                                |                        |            |  |  |

**CEMETERY PRESERVATION:** No comment.

WATER: No conflict.

**SEWER:** No conflict.

| OPPOSITION: NO. OPPOSED                                                                  | PETITION NO | _SPOKESMAN                              |
|------------------------------------------------------------------------------------------|-------------|-----------------------------------------|
| BOARD OF APPEALS DECISION APPROVEDMOTION BY REJECTEDSECONDED_ HELDCARRIED_ STIPULATIONS: | 57 R-15     | Jamerson Rd  Rubes Creek Dr  Ribes Lndg |