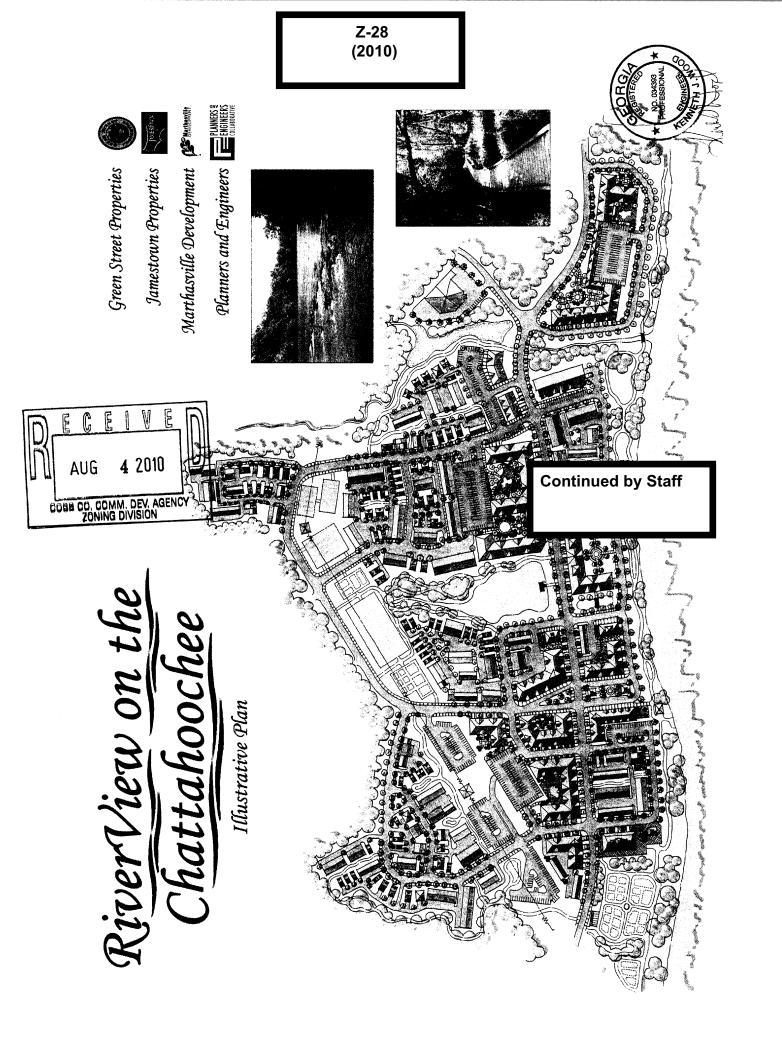

| APPLICANT: Green Street Pro                                                                                                                            | operties/Marthasville Development/                                                                                                                                                                                                                                                                                                                                                                                                                                                                                                                                                                                                                                                                                                                                                                                                                                                                                                                                                                                                                                                                                                                                                                                                                                                                                                                                                                                                                                                                                                                                                                                                                                                                                                                                                                                                                                                                                                                                                                                                                                                                                             | PETITION NO:                   | Z-28                |
|--------------------------------------------------------------------------------------------------------------------------------------------------------|--------------------------------------------------------------------------------------------------------------------------------------------------------------------------------------------------------------------------------------------------------------------------------------------------------------------------------------------------------------------------------------------------------------------------------------------------------------------------------------------------------------------------------------------------------------------------------------------------------------------------------------------------------------------------------------------------------------------------------------------------------------------------------------------------------------------------------------------------------------------------------------------------------------------------------------------------------------------------------------------------------------------------------------------------------------------------------------------------------------------------------------------------------------------------------------------------------------------------------------------------------------------------------------------------------------------------------------------------------------------------------------------------------------------------------------------------------------------------------------------------------------------------------------------------------------------------------------------------------------------------------------------------------------------------------------------------------------------------------------------------------------------------------------------------------------------------------------------------------------------------------------------------------------------------------------------------------------------------------------------------------------------------------------------------------------------------------------------------------------------------------|--------------------------------|---------------------|
| Jamestown Properties                                                                                                                                   |                                                                                                                                                                                                                                                                                                                                                                                                                                                                                                                                                                                                                                                                                                                                                                                                                                                                                                                                                                                                                                                                                                                                                                                                                                                                                                                                                                                                                                                                                                                                                                                                                                                                                                                                                                                                                                                                                                                                                                                                                                                                                                                                | HEARING DATE (PC):             | 10-05-10            |
| REPRESENTATIVE: Sams, Larkin & Huff, LLP                                                                                                               |                                                                                                                                                                                                                                                                                                                                                                                                                                                                                                                                                                                                                                                                                                                                                                                                                                                                                                                                                                                                                                                                                                                                                                                                                                                                                                                                                                                                                                                                                                                                                                                                                                                                                                                                                                                                                                                                                                                                                                                                                                                                                                                                | HEARING DATE (BOC): _          | 10-19-10            |
| Garvis L. Sams, Jr. or Parks F. Huff 770-422-7016                                                                                                      |                                                                                                                                                                                                                                                                                                                                                                                                                                                                                                                                                                                                                                                                                                                                                                                                                                                                                                                                                                                                                                                                                                                                                                                                                                                                                                                                                                                                                                                                                                                                                                                                                                                                                                                                                                                                                                                                                                                                                                                                                                                                                                                                | PRESENT ZONING:                | HI, R-20            |
| TITLEHOLDER: Riverview In                                                                                                                              | dustries, L.P.                                                                                                                                                                                                                                                                                                                                                                                                                                                                                                                                                                                                                                                                                                                                                                                                                                                                                                                                                                                                                                                                                                                                                                                                                                                                                                                                                                                                                                                                                                                                                                                                                                                                                                                                                                                                                                                                                                                                                                                                                                                                                                                 |                                |                     |
|                                                                                                                                                        |                                                                                                                                                                                                                                                                                                                                                                                                                                                                                                                                                                                                                                                                                                                                                                                                                                                                                                                                                                                                                                                                                                                                                                                                                                                                                                                                                                                                                                                                                                                                                                                                                                                                                                                                                                                                                                                                                                                                                                                                                                                                                                                                | PROPOSED ZONING:               | PVC                 |
| PROPERTY LOCATION: Loca                                                                                                                                | ated on the southeasterly side of River                                                                                                                                                                                                                                                                                                                                                                                                                                                                                                                                                                                                                                                                                                                                                                                                                                                                                                                                                                                                                                                                                                                                                                                                                                                                                                                                                                                                                                                                                                                                                                                                                                                                                                                                                                                                                                                                                                                                                                                                                                                                                        |                                |                     |
| View Road, between I-285 and the Southern Railway Railroad tracks;                                                                                     |                                                                                                                                                                                                                                                                                                                                                                                                                                                                                                                                                                                                                                                                                                                                                                                                                                                                                                                                                                                                                                                                                                                                                                                                                                                                                                                                                                                                                                                                                                                                                                                                                                                                                                                                                                                                                                                                                                                                                                                                                                                                                                                                | PROPOSED USE: Mixed U          | Use Development     |
|                                                                                                                                                        | View Road, south of I-285; on the                                                                                                                                                                                                                                                                                                                                                                                                                                                                                                                                                                                                                                                                                                                                                                                                                                                                                                                                                                                                                                                                                                                                                                                                                                                                                                                                                                                                                                                                                                                                                                                                                                                                                                                                                                                                                                                                                                                                                                                                                                                                                              |                                |                     |
| •                                                                                                                                                      | Road, between Dickerson Drive and ly side of Nichols Drive, between                                                                                                                                                                                                                                                                                                                                                                                                                                                                                                                                                                                                                                                                                                                                                                                                                                                                                                                                                                                                                                                                                                                                                                                                                                                                                                                                                                                                                                                                                                                                                                                                                                                                                                                                                                                                                                                                                                                                                                                                                                                            | SIZE OF TRACT:                 | 87 605 acres        |
| River View Road and Armstrong                                                                                                                          |                                                                                                                                                                                                                                                                                                                                                                                                                                                                                                                                                                                                                                                                                                                                                                                                                                                                                                                                                                                                                                                                                                                                                                                                                                                                                                                                                                                                                                                                                                                                                                                                                                                                                                                                                                                                                                                                                                                                                                                                                                                                                                                                |                                |                     |
| ACCESS TO PROPERTY: R                                                                                                                                  | tiver View Road, Nichols Road,                                                                                                                                                                                                                                                                                                                                                                                                                                                                                                                                                                                                                                                                                                                                                                                                                                                                                                                                                                                                                                                                                                                                                                                                                                                                                                                                                                                                                                                                                                                                                                                                                                                                                                                                                                                                                                                                                                                                                                                                                                                                                                 | DISTRICT:                      | 18                  |
| Armstrong Place, Dickerson Drive                                                                                                                       |                                                                                                                                                                                                                                                                                                                                                                                                                                                                                                                                                                                                                                                                                                                                                                                                                                                                                                                                                                                                                                                                                                                                                                                                                                                                                                                                                                                                                                                                                                                                                                                                                                                                                                                                                                                                                                                                                                                                                                                                                                                                                                                                | <b>LAND LOT(S):</b> 58, 171, 1 | 172, 174, 175, 284  |
| PHYSICAL CHARACTERISTICS TO SITE:                                                                                                                      |                                                                                                                                                                                                                                                                                                                                                                                                                                                                                                                                                                                                                                                                                                                                                                                                                                                                                                                                                                                                                                                                                                                                                                                                                                                                                                                                                                                                                                                                                                                                                                                                                                                                                                                                                                                                                                                                                                                                                                                                                                                                                                                                | PARCEL(S): See                 | zoning file         |
|                                                                                                                                                        |                                                                                                                                                                                                                                                                                                                                                                                                                                                                                                                                                                                                                                                                                                                                                                                                                                                                                                                                                                                                                                                                                                                                                                                                                                                                                                                                                                                                                                                                                                                                                                                                                                                                                                                                                                                                                                                                                                                                                                                                                                                                                                                                | TAXES: PAID X D                | UE                  |
|                                                                                                                                                        |                                                                                                                                                                                                                                                                                                                                                                                                                                                                                                                                                                                                                                                                                                                                                                                                                                                                                                                                                                                                                                                                                                                                                                                                                                                                                                                                                                                                                                                                                                                                                                                                                                                                                                                                                                                                                                                                                                                                                                                                                                                                                                                                | COMMISSION DISTRICT            | : 4                 |
| CONTIGUOUS ZONING/DEV                                                                                                                                  | ELOPMENT                                                                                                                                                                                                                                                                                                                                                                                                                                                                                                                                                                                                                                                                                                                                                                                                                                                                                                                                                                                                                                                                                                                                                                                                                                                                                                                                                                                                                                                                                                                                                                                                                                                                                                                                                                                                                                                                                                                                                                                                                                                                                                                       | FUTURE LAND USE MAP            | : <u>Industrial</u> |
|                                                                                                                                                        |                                                                                                                                                                                                                                                                                                                                                                                                                                                                                                                                                                                                                                                                                                                                                                                                                                                                                                                                                                                                                                                                                                                                                                                                                                                                                                                                                                                                                                                                                                                                                                                                                                                                                                                                                                                                                                                                                                                                                                                                                                                                                                                                |                                |                     |
| NORTH:                                                                                                                                                 |                                                                                                                                                                                                                                                                                                                                                                                                                                                                                                                                                                                                                                                                                                                                                                                                                                                                                                                                                                                                                                                                                                                                                                                                                                                                                                                                                                                                                                                                                                                                                                                                                                                                                                                                                                                                                                                                                                                                                                                                                                                                                                                                |                                |                     |
| NORTH:<br>SOUTH:                                                                                                                                       |                                                                                                                                                                                                                                                                                                                                                                                                                                                                                                                                                                                                                                                                                                                                                                                                                                                                                                                                                                                                                                                                                                                                                                                                                                                                                                                                                                                                                                                                                                                                                                                                                                                                                                                                                                                                                                                                                                                                                                                                                                                                                                                                | Continued by Staff             | F                   |
|                                                                                                                                                        |                                                                                                                                                                                                                                                                                                                                                                                                                                                                                                                                                                                                                                                                                                                                                                                                                                                                                                                                                                                                                                                                                                                                                                                                                                                                                                                                                                                                                                                                                                                                                                                                                                                                                                                                                                                                                                                                                                                                                                                                                                                                                                                                | Continued by Staff             | F                   |
| SOUTH:                                                                                                                                                 |                                                                                                                                                                                                                                                                                                                                                                                                                                                                                                                                                                                                                                                                                                                                                                                                                                                                                                                                                                                                                                                                                                                                                                                                                                                                                                                                                                                                                                                                                                                                                                                                                                                                                                                                                                                                                                                                                                                                                                                                                                                                                                                                | Continued by Staff             | f                   |
| SOUTH: EAST: WEST:  OPPOSITION: NO. OPPOSEI                                                                                                            | DPETITION NO:SPOKESN                                                                                                                                                                                                                                                                                                                                                                                                                                                                                                                                                                                                                                                                                                                                                                                                                                                                                                                                                                                                                                                                                                                                                                                                                                                                                                                                                                                                                                                                                                                                                                                                                                                                                                                                                                                                                                                                                                                                                                                                                                                                                                           |                                |                     |
| SOUTH: EAST: WEST:  OPPOSITION: NO. OPPOSEI  PLANNING COMMISSION RI                                                                                    | ECOMMENDATION R-20 RA-5 Gargeton D                                                                                                                                                                                                                                                                                                                                                                                                                                                                                                                                                                                                                                                                                                                                                                                                                                                                                                                                                                                                                                                                                                                                                                                                                                                                                                                                                                                                                                                                                                                                                                                                                                                                                                                                                                                                                                                                                                                                                                                                                                                                                             | MAN                            |                     |
| SOUTH: EAST: WEST:  OPPOSITION: NO. OPPOSEI  PLANNING COMMISSION RI APPROVEDMOTION F                                                                   | ECOMMENDATION  R-20  RA-5  Graphicol D  RM-8  RM-8  RM-8  RM-8  RM-8                                                                                                                                                                                                                                                                                                                                                                                                                                                                                                                                                                                                                                                                                                                                                                                                                                                                                                                                                                                                                                                                                                                                                                                                                                                                                                                                                                                                                                                                                                                                                                                                                                                                                                                                                                                                                                                                                                                                                                                                                                                           |                                |                     |
| SOUTH: EAST: WEST:  OPPOSITION: NO. OPPOSED  PLANNING COMMISSION RE APPROVEDMOTION E REJECTEDSECONDE                                                   | ECOMMENDATION  RA4 Gryycoo Cu  RA5  RA4 Gryycoo Cu  RA5  RA7  RA7  RA7  RA7  RA7  RA7  RA7                                                                                                                                                                                                                                                                                                                                                                                                                                                                                                                                                                                                                                                                                                                                                                                                                                                                                                                                                                                                                                                                                                                                                                                                                                                                                                                                                                                                                                                                                                                                                                                                                                                                                                                                                                                                                                                                                                                                                                                                                                     | MAN                            |                     |
| SOUTH: EAST: WEST:  OPPOSITION: NO. OPPOSEI  PLANNING COMMISSION RI APPROVEDMOTION F                                                                   | ECOMMENDATION  RA4 Gryycoo Cu  RA5  RA4 Gryycoo Cu  RA5  RA7  RA7  RA7  RA7  RA7  RA7  RA7                                                                                                                                                                                                                                                                                                                                                                                                                                                                                                                                                                                                                                                                                                                                                                                                                                                                                                                                                                                                                                                                                                                                                                                                                                                                                                                                                                                                                                                                                                                                                                                                                                                                                                                                                                                                                                                                                                                                                                                                                                     | MAN                            |                     |
| SOUTH: EAST: WEST:  OPPOSITION: NO. OPPOSED  PLANNING COMMISSION RE APPROVEDMOTION E REJECTEDSECONDE                                                   | ECOMMENDATION  RA4 Gayroon Ca  RM-8  R | MAN                            |                     |
| SOUTH: EAST: WEST:  OPPOSITION: NO. OPPOSEI  PLANNING COMMISSION RI APPROVEDMOTION E REJECTEDSECONDE HELDCARRIED                                       | ECOMMENDATION  RA4 Gayroot D  RA4 Gayroot D  RA5  RA6  RA6  RA7  RA7  RA7  RA7  RA7  RA7                                                                                                                                                                                                                                                                                                                                                                                                                                                                                                                                                                                                                                                                                                                                                                                                                                                                                                                                                                                                                                                                                                                                                                                                                                                                                                                                                                                                                                                                                                                                                                                                                                                                                                                                                                                                                                                                                                                                                                                                                                       | MAN                            |                     |
| SOUTH: EAST: WEST:  OPPOSITION: NO. OPPOSED  PLANNING COMMISSION RE APPROVEDMOTION E REJECTEDSECONDE HELDCARRIED  BOARD OF COMMISSIONER APPROVEDMOTION | ECOMMENDATION  RA4  Graywood 0  RA4  RA5  RA4  RA5  RAA  RAA  RAA  RAA                                                                                                                                                                                                                                                                                                                                                                                                                                                                                                                                                                                                                                                                                                                                                                                                                                                                                                                                                                                                                                                                                                                                                                                                                                                                                                                                                                                                                                                                                                                                                                                                                                                                                                                                                                                                                                                                                                                                                                                                                                                         | MAN                            |                     |
| SOUTH: EAST: WEST:  OPPOSITION: NO. OPPOSEI  PLANNING COMMISSION RI APPROVEDMOTION E REJECTEDSECONDE HELDCARRIED  BOARD OF COMMISSIONER                | ECOMMENDATION  RAA Graywood C  | MAN                            |                     |