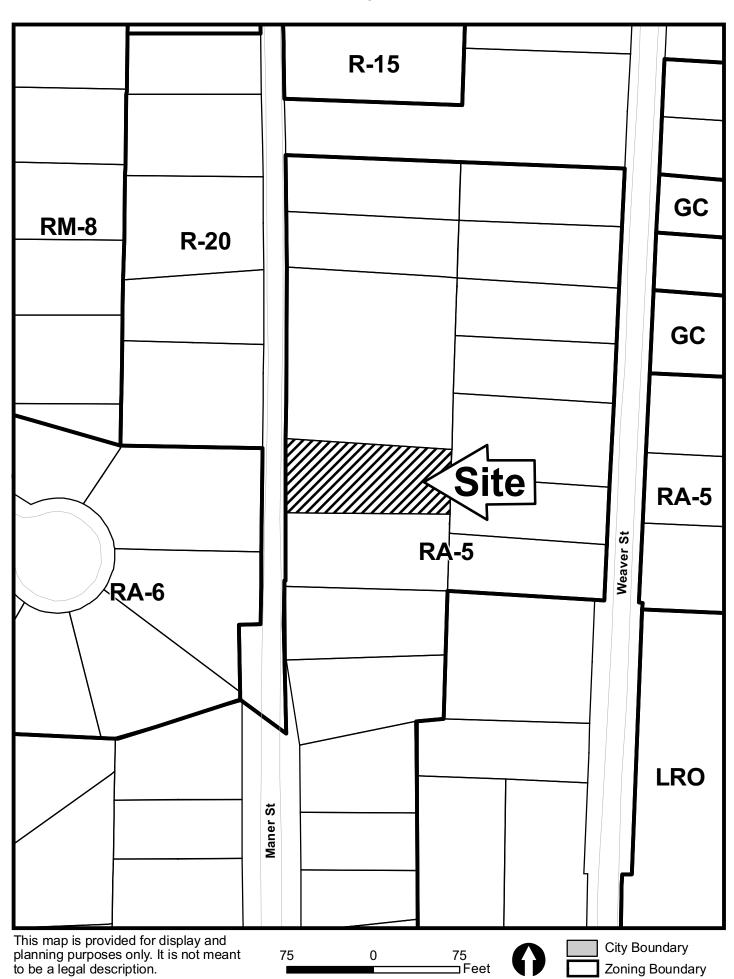

CURRENT COBB COUNTY ZONING IS RA-5

FRONT SET BACK — 20° FROM CURB SIDE SET BACK — 5° REAR SET BACK — 30°

OCT

136.53'

N 89'56'21" W

107 10

PROPOSED IMPERNOUS AREA HOUSE 2731 SQ FT = 31% DRIVEWAY 1250 SQ FT = 09% (PERNOUS PAVERS X 60%)

1" = 20'

PROJECT NO. SHEET

AT MANER STREET

BUBDIVIBION

COBB COUNTY, BA DATE

**WAGNETIC** 

| APPLICANT: James W. Stevens and Melanie O. Stevens                                      | PETITION NO.:         | V-92     |  |
|-----------------------------------------------------------------------------------------|-----------------------|----------|--|
| <b>PHONE:</b> 404-405-2305                                                              | DATE OF HEARING:      | 12-08-10 |  |
| REPRESENTATIVE: same                                                                    | PRESENT ZONING:       | RA-5     |  |
| PHONE: same                                                                             | LAND LOT(S):          | 694      |  |
| PROPERTY LOCATION: On the east side of                                                  | DISTRICT:             | 17       |  |
| Maner Street , north of Cooper Lake Road                                                | SIZE OF TRACT:        | .20 acre |  |
| (4261 Maner Street).                                                                    | COMMISSION DISTRICT:_ | 2        |  |
| TYPE OF VARIANCE: Waive the rear setback on lot 9 from the required 30 feet to 20 feet. |                       |          |  |