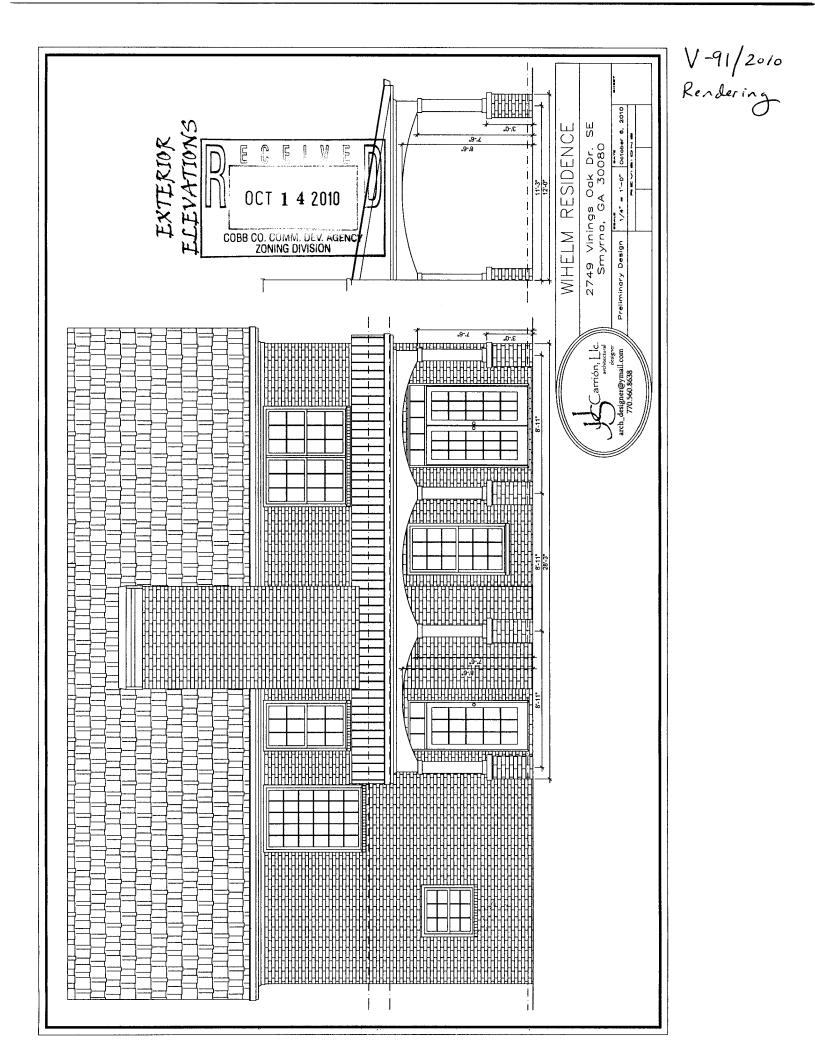

## **COMMENTS**

**TRAFFIC:** This request will not have an adverse impact on traffic.

**DEVELOPMENT & INSPECTIONS:** If this variance request is approved, a subdivision plat revision must be recorded prior to the issuance of the certificate of occupancy or letter of completion showing all improvements on the lot and referencing the variance case in the standard plat revision note. The surveyor must submit the plat to the Site Plan Review Section, Community Development Agency for review and approval prior to recording. Call 770-528-2147. If Variance is approved a Building Permit and Inspections will be required on the new covered patio.

**STORMWATER MANAGEMENT:** No significant stormwater management impacts are anticipated. The proposed covered patio will be located over an existing concrete pad. The total proposed impervious coverage is less than the allowed limit.