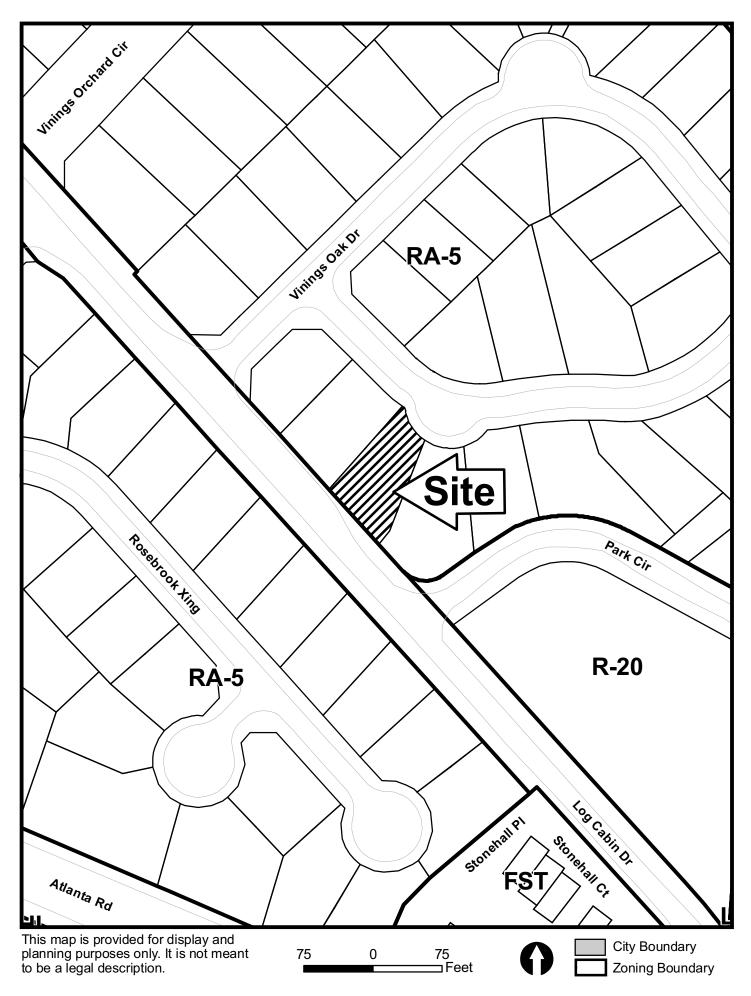

PLOTTED BY:

ы О

PLAT PREPARED FOR :

PLAT BOOK <u>185</u>, PAGE \_\_\_\_\_ DEED BOOK \_\_\_\_\_, PAGE \_\_\_\_

| PETITION NO.:                       | V-91                                                                                                                    |
|-------------------------------------|-------------------------------------------------------------------------------------------------------------------------|
| DATE OF HEARING:                    | 12-08-10                                                                                                                |
| PRESENT ZONING:                     | RA-5                                                                                                                    |
| LAND LOT(S):                        | 893, 901                                                                                                                |
| DISTRICT:                           | 17                                                                                                                      |
| SIZE OF TRACT:                      | .16 acre                                                                                                                |
| COMMISSION DISTRICT:                | 2                                                                                                                       |
| from the required 30 feet to 22 fee | et.                                                                                                                     |
|                                     | DATE OF HEARING:<br>PRESENT ZONING:<br>LAND LOT(S):<br>DISTRICT:<br>DISTRICT:<br>DIZE OF TRACT:<br>COMMISSION DISTRICT: |

WATER: No conflict.

SEWER: No conflict.

| OPPOSITION: NO. OPPOSED                                                                                                        | _PETITION NO                       | SPOKESMAN             |                              |      |
|--------------------------------------------------------------------------------------------------------------------------------|------------------------------------|-----------------------|------------------------------|------|
| OPPOSITION: NO. OPPOSED<br>BOARD OF APPEALS DECISION<br>APPROVEDMOTION BY_<br>REJECTEDSECONDED<br>HELDCARRIED<br>STIPULATIONS: | RA-4 R-20 0<br>RA-4 R-20 0<br>RA-4 | SPOKESMAN             | RA-5 of                      | R-30 |
|                                                                                                                                | E State                            | Aliana Ra<br>Ba<br>Hi | FST BUILD RULE SOUTH Atlanta |      |