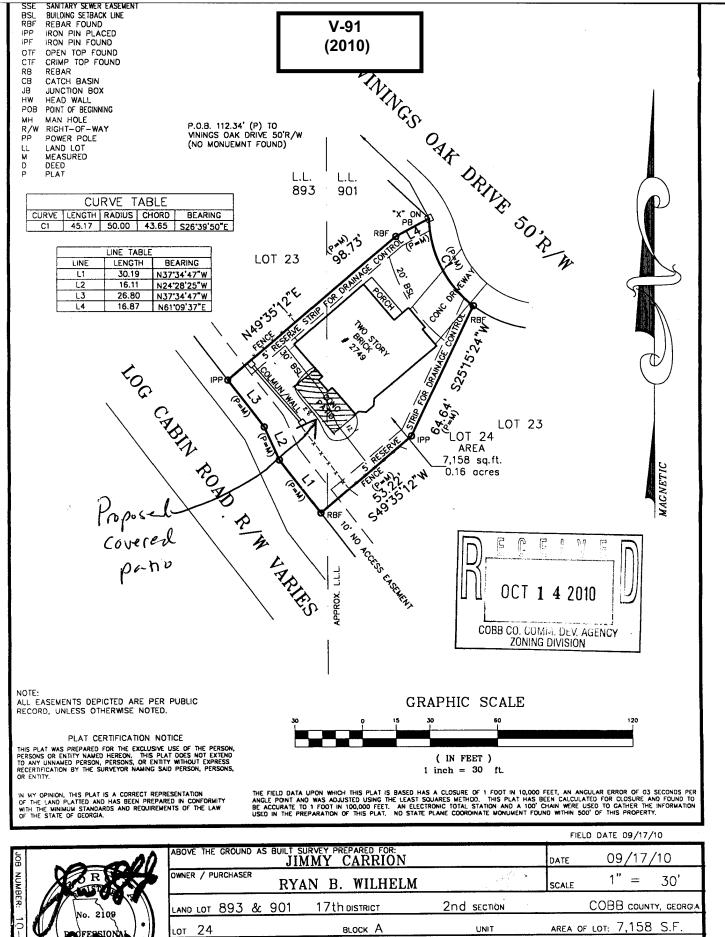

PLOTTED BY:

ы О

PLAT PREPARED FOR :

PLAT BOOK <u>185</u>, PAGE \_\_\_\_\_ DEED BOOK \_\_\_\_\_, PAGE \_\_\_\_

| PETITION NO.:                       | V-91                                                                                                                    |
|-------------------------------------|-------------------------------------------------------------------------------------------------------------------------|
| DATE OF HEARING:                    | 12-08-10                                                                                                                |
| PRESENT ZONING:                     | RA-5                                                                                                                    |
| LAND LOT(S):                        | 893, 901                                                                                                                |
| DISTRICT:                           | 17                                                                                                                      |
| SIZE OF TRACT:                      | .16 acre                                                                                                                |
| COMMISSION DISTRICT:                | 2                                                                                                                       |
| from the required 30 feet to 22 fee | et.                                                                                                                     |
|                                     | DATE OF HEARING:<br>PRESENT ZONING:<br>LAND LOT(S):<br>DISTRICT:<br>DISTRICT:<br>DIZE OF TRACT:<br>COMMISSION DISTRICT: |

## **COMMENTS**

**TRAFFIC:** This request will not have an adverse impact on traffic.

**DEVELOPMENT & INSPECTIONS:** If this variance request is approved, a subdivision plat revision must be recorded prior to the issuance of the certificate of occupancy or letter of completion showing all improvements on the lot and referencing the variance case in the standard plat revision note. The surveyor must submit the plat to the Site Plan Review Section, Community Development Agency for review and approval prior to recording. Call 770-528-2147. If Variance is approved a Building Permit and Inspections will be required on the new covered patio.

**STORMWATER MANAGEMENT:** No significant stormwater management impacts are anticipated. The proposed covered patio will be located over an existing concrete pad. The total proposed impervious coverage is less than the allowed limit.