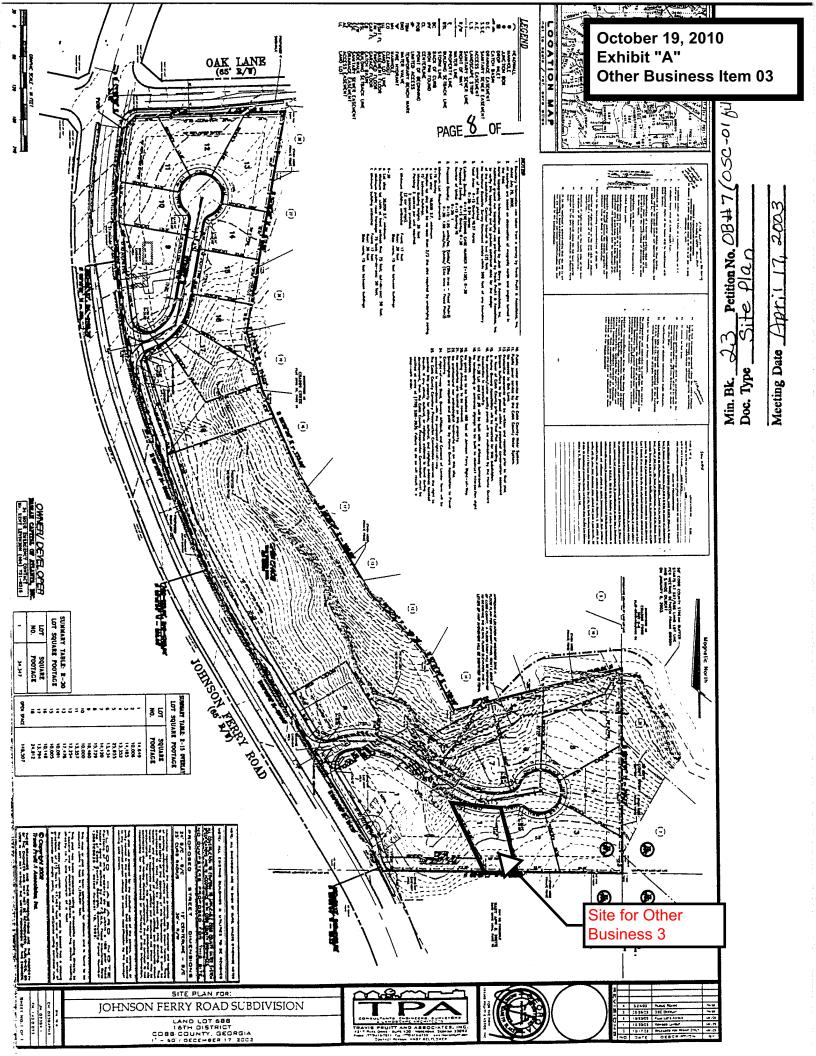

### **PURPOSE**

To consider a site plan and stipulation amendment for Ashley Ocampo regarding application OSC-03-01 (Travis Pruitt & Associates) of 2003, for property located on the south side of Blackwell Park Drive, east of Johnson Ferry Road in Land Lot 688 of the 16<sup>th</sup> District.

#### **BACKGROUND**

The subject property is zoned R-15 OSC. The OSC site plan was approved April 17, 2003 for an 18 lot subdivision. The approved site plan showed a 30 foot buffer along the Ocampo's south property line, which was not stipulated to be a landscape buffer or undisturbed buffer. The Ocampo's purchased the property in July 2007 and would like to install an inground swimming pool in the backyard. This request is to allow the swimming pool to encroach 15 feet into the 30 foot buffer. The proposed site plan is attached as Exhibit D. The adjoining property owner to the south (Mrs. Mary A. Smith) has submitted a letter supporting this request (see Exhibit C). If approved, all other zoning stipulations would remain in effect. The Board of Commissioners' decision is attached (see Exhibit A). The request has been submitted to Staff, which has no comments.

# OTHER BUSINESS ITEM #7 – TO CONSIDER APPROVAL OF AN R-15 OPEN SPACE COMMUNITY OVERLAY

To consider approval of an R-15 Open Space Community Overlay application for Travis Pruitt & Assoc., regarding Application OSC 03-01 filed March 3, 2003, for property located on Johnson Ferry Road in Land Lot 688 of the 16<sup>th</sup> District, Cobb County, Georgia.

# Open Space Community Application No. 03-03 Staff Analysis and Recommendation

Property Location:

Johnson Ferry Road, District 16, LL 688

Current Zoning:

R-15

Total Site Acreage:

11.48 Acres

Floodplain Acreage:

0.51 acres

Net Buildable Acreage:

10.97 acres

Average Density allowed:

R-15 2.1 u/ac, (Per Cobb County Zoning

Ordinance, Summary of Bulk Regulations)

23 units

Total No. Units Shown:

18 lots

Doc. Type

Density Shown on R-15 OSC Plan: 1.64 u/ac

Density Shown on straight R-15 Plan: 1.82 w/ac

and Recommendation

Meeting Date

On 17 17 200

Total Open Space Shown:

2.7 acres (24%)

Median Lot Size Required:

10,000

Median Lot Size Shown:

meets requirement

Minimum Lot Size Allowed:

10,000 sf

Smallest Lot Shown:

meets requirement

The R-15 OSC site plan proposes a 2.7 acres of open space to be preserved on the site. The open space is contiguous. The open space is designed to serve as a passive amenity, owned and maintained by a mandatory homeowners association. The open space shall be protected from development in perpetuity by the mandatory covenants of the subdivision deeds that run with the land owned by the homeowner's association.

The building lot sizes are reduced and designed in compliance with the OSC Overlay District Ordinance. The proposed site plan meets the minimum and median lot size requirements in accordance with the OSC Overlay District Ordinance. The proposed plan shows all buffers as mandated in the OSC Overlay District Ordinance.