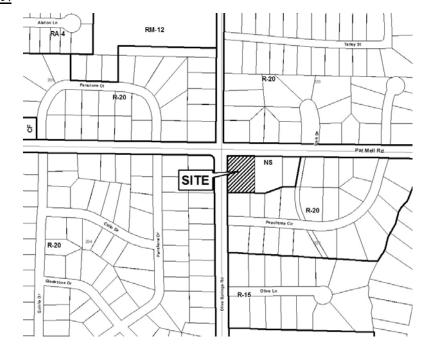

| APPLICANT:                                               | Shibu P. Kozhikattu                              | PETITION NO:                 | Z-34            |
|----------------------------------------------------------|--------------------------------------------------|------------------------------|-----------------|
| _                                                        | 770-435-2128                                     | HEARING DATE (PC):           | 11-02-10        |
| REPRESENTATI                                             | <b>VE:</b> Parks F. Huff 770- 422-7016           | _ HEARING DATE (BOC): _      | 11-16-10        |
|                                                          | Sams, Larkin & Huff, LLP                         | PRESENT ZONING:              | NS              |
| TITLEHOLDER:                                             | Cyshal Corporation                               |                              |                 |
|                                                          |                                                  | PROPOSED ZONING:             | NRC             |
| PROPERTY LOC                                             | CATION: Located at the southeast intersection of |                              |                 |
| Pat Mell Road and Olive Springs Road.                    |                                                  | PROPOSED USE: Expand         | ling Canopy for |
|                                                          |                                                  | Additional Pumps At Existing | Fueling Station |
| ACCESS TO PROPERTY: Pat Mell Road and Olive Springs Road |                                                  | SIZE OF TRACT:               | 0.69 acre       |
|                                                          |                                                  | _ DISTRICT:                  | 17              |
| PHYSICAL CHARACTERISTICS TO SITE: Existing fueling       |                                                  | LAND LOT(S):                 |                 |
| station                                                  |                                                  | PARCEL(S):                   | 1               |
|                                                          |                                                  | TAXES: PAID X DU             | Œ               |
| CONTIGUOUS Z                                             | ONING/DEVELOPMENT                                | COMMISSION DISTRICT:         | 4               |
| NORTH:                                                   | R-20/Peachtree Hills Subdivision                 |                              |                 |
| SOUTH:                                                   | R-20/Peachtree Hills Subdivision                 |                              |                 |
| EAST:                                                    | NS/Auto Repair Shop                              |                              |                 |
| WEST:                                                    | R-20/Panstone Subdivision                        |                              |                 |

#### Z-34 SHIBU P. KOZHIKATTU

- A. It is Staff's opinion that the applicant's rezoning proposal will permit a use that is suitable in view of the use and development of adjacent and nearby properties. The property to the east is zoned NS and is an existing auto repair shop.
- B. It is Staff's opinion that the applicant's rezoning proposal will not have an adverse affect on the usability of adjacent or nearby property. The property has had the same use for many years and the proposed addition is an aesthetic improvement to the existing business.
- C. It is Staff's opinion that the applicant's rezoning proposal will not result in a use which would cause an excessive or burdensome use of existing streets, transportation facilities, utilities, or schools. This opinion can be supported by the departmental comments contained in this analysis.
- D. It is Staff's opinion that the applicant's rezoning proposal is not in conformity with the policy and intent of the *Cobb County Comprehensive Plan*. The property is located within the Low Density Residential land use category and can not be further developed under its current NS zoning category.
- E. It is Staff's opinion that there are existing and changing conditions affecting the use and development of the property which give supporting grounds for approving the applicant's rezoning proposal. While the proposal is not consistent with the *Cobb County Comprehensive Plan*, approving the request for NRC will allow aesthetic improvements to the business that has existed for decades.

- A. The zoning proposal will permit a use of the subject property that is suitable in the context of the existing zonings and uses at the intersection of Pat Mell Road and Olive Springs Road. This intersection has been used for commercial uses since prior to the adoption of the Cobb County Zoning Ordinance in 1972. The convenience store on the subject property has provided the local community with gasoline and food for several generations.
- B. The zoning proposal will have no adverse effect or impact upon the exiting uses or usability of adjacent or nearby properties. Although the other corners of this intersection are zoned residentially, the long-term use of the subject property as a convenience store has been accepted by the community and is an asset to the community.
- C. The subject property to be affected by the zoning proposal has no reasonable economic use unless it can be rezoned to a conforming category to allow for the proposed upgrade to the existing convenience store. The fair market value of the subject property falls below the range of values of similarly zoned and situated properties with equivalent utility.