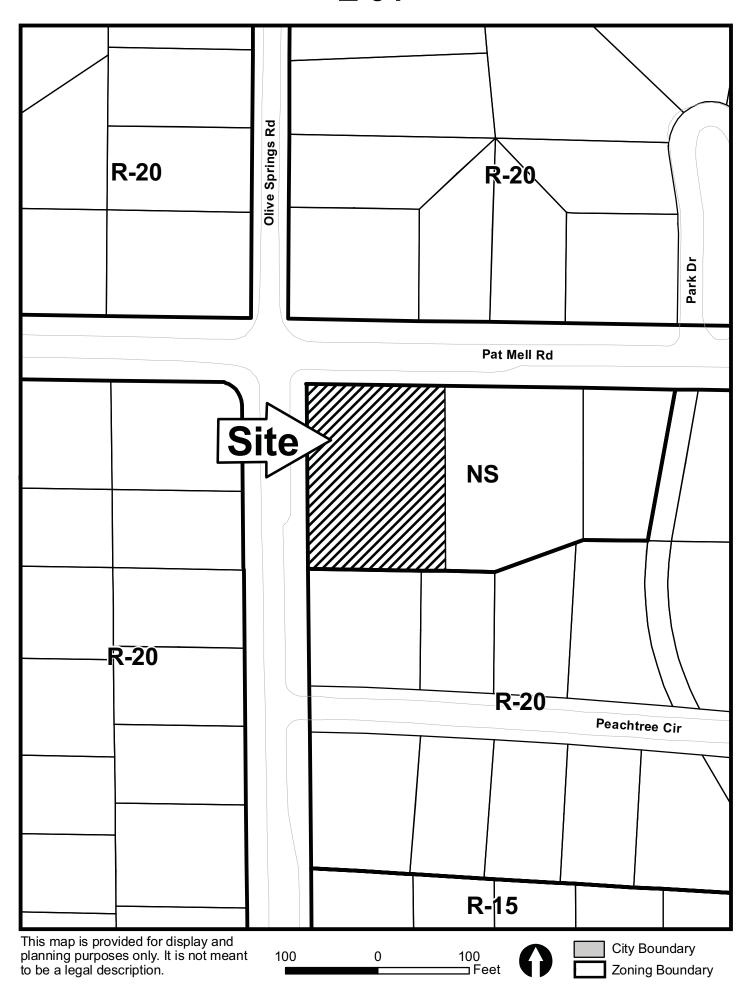

| APPLICANT:                                               | Shibu P. Kozhikattu                              | PETITION NO:                 | Z-34            |
|----------------------------------------------------------|--------------------------------------------------|------------------------------|-----------------|
| _                                                        | 770-435-2128                                     | HEARING DATE (PC):           | 11-02-10        |
| REPRESENTATI                                             | <b>VE:</b> Parks F. Huff 770- 422-7016           | _ HEARING DATE (BOC): _      | 11-16-10        |
|                                                          | Sams, Larkin & Huff, LLP                         | PRESENT ZONING:              | NS              |
| TITLEHOLDER:                                             | Cyshal Corporation                               |                              |                 |
|                                                          |                                                  | PROPOSED ZONING:             | NRC             |
| PROPERTY LOC                                             | CATION: Located at the southeast intersection of |                              |                 |
| Pat Mell Road and Olive Springs Road.                    |                                                  | PROPOSED USE: Expand         | ling Canopy for |
|                                                          |                                                  | Additional Pumps At Existing | Fueling Station |
| ACCESS TO PROPERTY: Pat Mell Road and Olive Springs Road |                                                  | SIZE OF TRACT:               | 0.69 acre       |
|                                                          |                                                  | _ DISTRICT:                  | 17              |
| PHYSICAL CHARACTERISTICS TO SITE: Existing fueling       |                                                  | LAND LOT(S):                 |                 |
| station                                                  |                                                  | PARCEL(S):                   | 1               |
|                                                          |                                                  | TAXES: PAID X DU             | Œ               |
| CONTIGUOUS Z                                             | ONING/DEVELOPMENT                                | COMMISSION DISTRICT:         | 4               |
| NORTH:                                                   | R-20/Peachtree Hills Subdivision                 |                              |                 |
| SOUTH:                                                   | R-20/Peachtree Hills Subdivision                 |                              |                 |
| EAST:                                                    | NS/Auto Repair Shop                              |                              |                 |
| WEST:                                                    | R-20/Panstone Subdivision                        |                              |                 |

#### Z-34 SHIBU P. KOZHIKATTU

- A. It is Staff's opinion that the applicant's rezoning proposal will permit a use that is suitable in view of the use and development of adjacent and nearby properties. The property to the east is zoned NS and is an existing auto repair shop.
- B. It is Staff's opinion that the applicant's rezoning proposal will not have an adverse affect on the usability of adjacent or nearby property. The property has had the same use for many years and the proposed addition is an aesthetic improvement to the existing business.
- C. It is Staff's opinion that the applicant's rezoning proposal will not result in a use which would cause an excessive or burdensome use of existing streets, transportation facilities, utilities, or schools. This opinion can be supported by the departmental comments contained in this analysis.
- D. It is Staff's opinion that the applicant's rezoning proposal is not in conformity with the policy and intent of the *Cobb County Comprehensive Plan*. The property is located within the Low Density Residential land use category and can not be further developed under its current NS zoning category.
- E. It is Staff's opinion that there are existing and changing conditions affecting the use and development of the property which give supporting grounds for approving the applicant's rezoning proposal. While the proposal is not consistent with the *Cobb County Comprehensive Plan*, approving the request for NRC will allow aesthetic improvements to the business that has existed for decades.

- A. The zoning proposal will permit a use of the subject property that is suitable in the context of the existing zonings and uses at the intersection of Pat Mell Road and Olive Springs Road. This intersection has been used for commercial uses since prior to the adoption of the Cobb County Zoning Ordinance in 1972. The convenience store on the subject property has provided the local community with gasoline and food for several generations.
- B. The zoning proposal will have no adverse effect or impact upon the exiting uses or usability of adjacent or nearby properties. Although the other corners of this intersection are zoned residentially, the long-term use of the subject property as a convenience store has been accepted by the community and is an asset to the community.
- C. The subject property to be affected by the zoning proposal has no reasonable economic use unless it can be rezoned to a conforming category to allow for the proposed upgrade to the existing convenience store. The fair market value of the subject property falls below the range of values of similarly zoned and situated properties with equivalent utility.