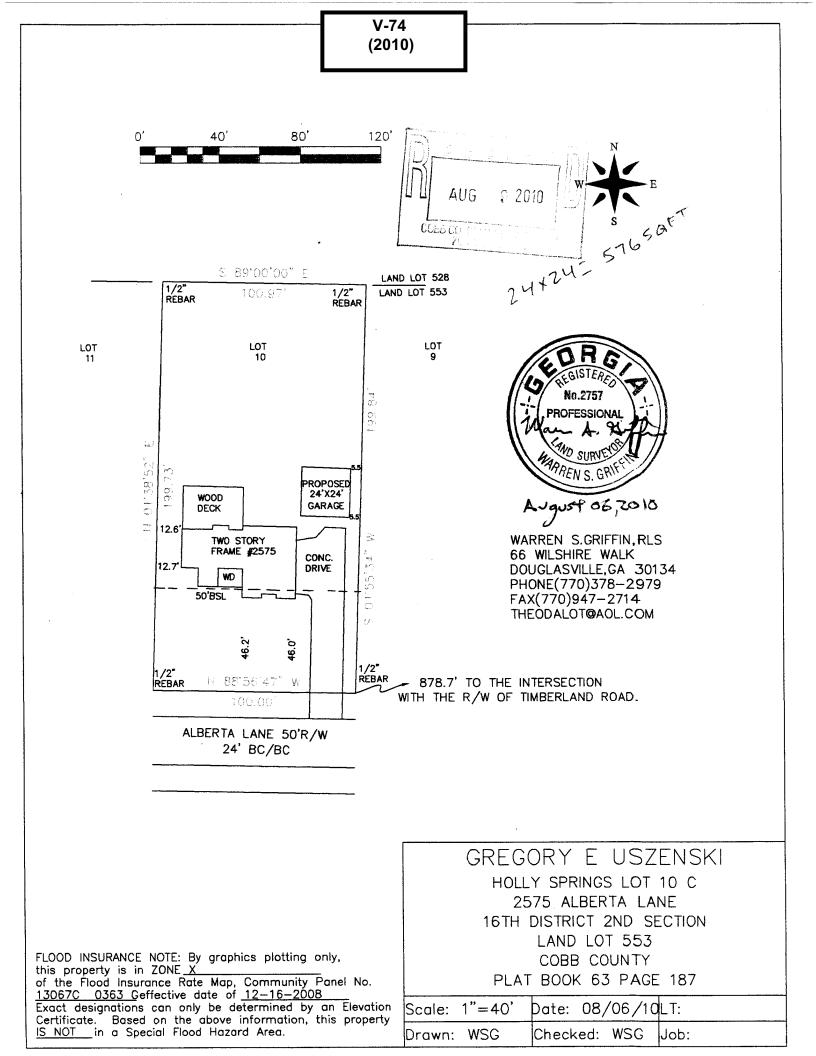

| APPLICANT:                                   | Gregory E. Uszenski | PETITION NO.:        | V-74      |
|----------------------------------------------|---------------------|----------------------|-----------|
| PHONE:                                       | 770-565-1189        | DATE OF HEARING:     | 10-13-10  |
| REPRESENTAT                                  | TIVE:same           | PRESENT ZONING:      | R-20      |
| PHONE:                                       | same                | LAND LOT(S):         | 553       |
| PROPERTY LOCATION: Located on the north side |                     | DISTRICT:            | 16        |
| of Alberta Lane, west of Timberland Road     |                     | SIZE OF TRACT:       | .461 acre |
| (2575 Alberta Lane).                         |                     | COMMISSION DISTRICT: | 3         |
|                                              |                     |                      |           |

**TYPE OF VARIANCE:**Waive the side setback for an accessory structure over 144 square feet (proposed 576square foot garage) from the required 10 feet to 5.5 feet adjacent to the eastern property line on lot 10.

## **COMMENTS**

**TRAFFIC:** This request will not have an adverse impact on traffic.

**DEVELOPMENT & INSPECTIONS:** Permit 2010-005690 was issured 7/22/10 for a detached garage requiring 10 foot side setbacks. If variance is approved, the permit setbacks will need to be revised for the proposed detached garage addition. If this variance request is approved, a subdivision plat revision must be recorded prior to the issuance of the letter of completion for the shed showing all improvements on the lot and referencing the variance case conditions in the standard plat revision note. The surveyor must submit the plat to the Site Plan Review Section, Community Development Agency for review and approval prior to recording. Call 770-528-2147.

**STORMWATER MANAGEMENT:** No significant stormwater management impacts are anticipated. The proposed garage will drain to the street via the existing concrete driveway. The total impervious coverage with the proposed garage is less than the allowable.