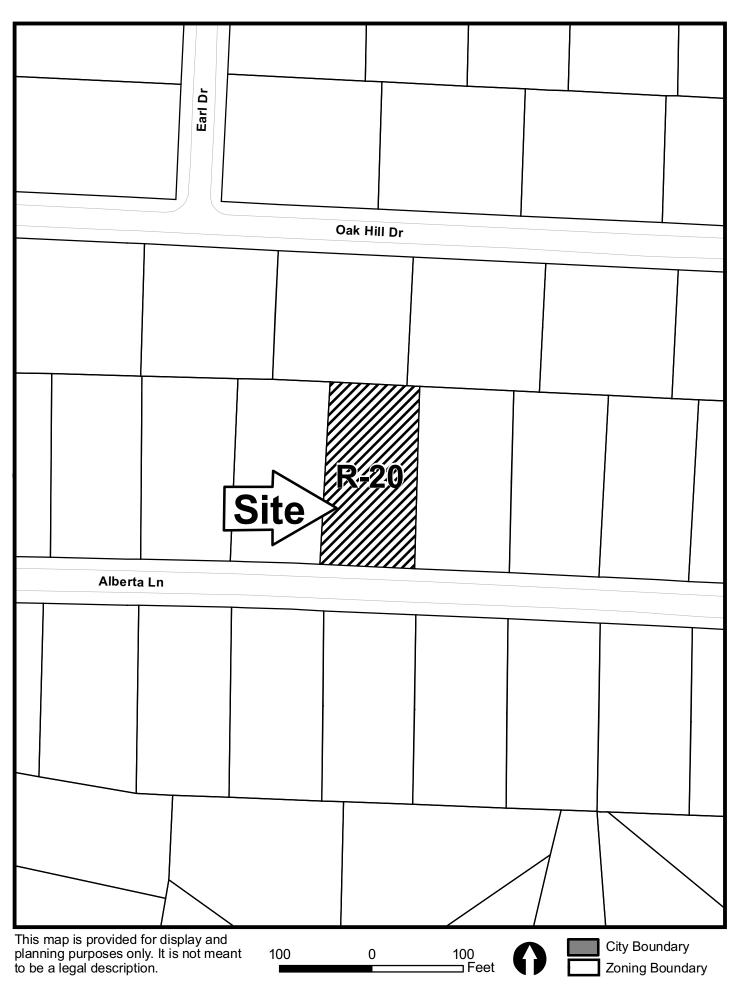

| APPLICANT:                                   | Gregory E. Uszenski | PETITION NO.:        | V-74      |
|----------------------------------------------|---------------------|----------------------|-----------|
| PHONE:                                       | 770-565-1189        | DATE OF HEARING:     | 10-13-10  |
| REPRESENTAT                                  | TIVE:same           | PRESENT ZONING:      | R-20      |
| PHONE:                                       | same                | LAND LOT(S):         | 553       |
| PROPERTY LOCATION: Located on the north side |                     | DISTRICT:            | 16        |
| of Alberta Lane, west of Timberland Road     |                     | SIZE OF TRACT:       | .461 acre |
| (2575 Alberta Lane).                         |                     | COMMISSION DISTRICT: | 3         |
|                                              |                     |                      |           |

WATER: No conflict.

SEWER: No conflict.

| OPPOSITION: NO. OPPOSED PET                                                            | FITION NO | SPOKESMAN                                                                                                                                                          |      |
|----------------------------------------------------------------------------------------|-----------|--------------------------------------------------------------------------------------------------------------------------------------------------------------------|------|
| BOARD OF APPEALS DECISION APPROVEDMOTION BY REJECTEDSECONDED HELDCARRIED STIPULATIONS: | R-15      | S27<br>Ook Hill Dr<br>Ook Hill Dr<br>R-20<br>Alberta Ln<br>Alberta Ln<br>SSTE<br>S37<br>Ook Hill Dr<br>SSTE<br>SSTE<br>SSTE<br>SSTE<br>SSTE<br>SSTE<br>SSTE<br>SST | K-15 |
|                                                                                        |           |                                                                                                                                                                    | ~    |