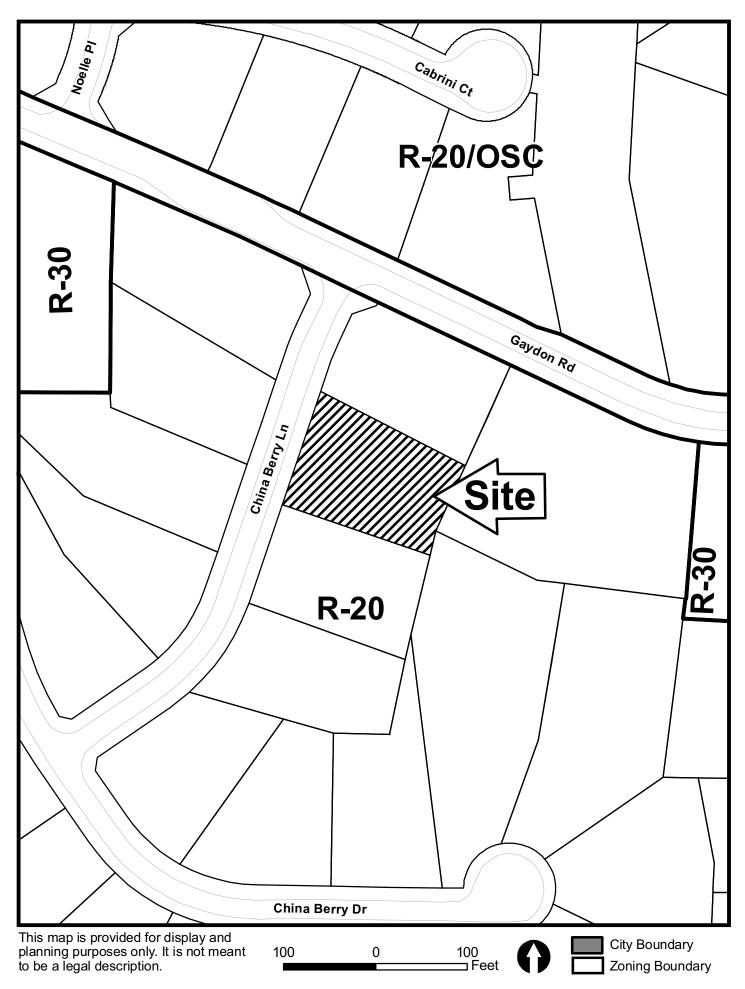

| <b>APPLICANT:</b>                              | Cynthia A. Thompson       | PETITION NO.:        | V-71      |
|------------------------------------------------|---------------------------|----------------------|-----------|
| PHONE:                                         | 770-541-5991              | DATE OF HEARING:     | 10-13-10  |
| REPRESENTAT                                    | <b>TVE:</b> Eddie Harding | PRESENT ZONING:      | R-20      |
| PHONE:                                         | 515-556-9131              | LAND LOT(S):         | 529       |
| PROPERTY LOCATION: Located on the east side of |                           | DISTRICT:            | 19        |
| China Berry Lane, south of Gaydon Road         |                           | SIZE OF TRACT:       | .459 acre |
| (2465 China Berry Lane).                       |                           | COMMISSION DISTRICT: | 4         |

**CEMETERY PRESERVATION:** No comment.

WATER: No conflict.

SEWER: No conflict.

| <u>OPPOSITION:</u> NO. OPPOSED I                                                                                               | PETITION NOSPOKESMAN                                                            |
|--------------------------------------------------------------------------------------------------------------------------------|---------------------------------------------------------------------------------|
| OPPOSITION: NO. OPPOSEDI<br>BOARD OF APPEALS DECISION<br>APPROVEDMOTION BY<br>REJECTEDSECONDED<br>HELDCARRIED<br>STIPULATIONS: | 50<br>R-20/OSC<br>0<br>0<br>0<br>0<br>0<br>0<br>0<br>0<br>0<br>0<br>0<br>0<br>0 |
|                                                                                                                                | CS 553 552                                                                      |