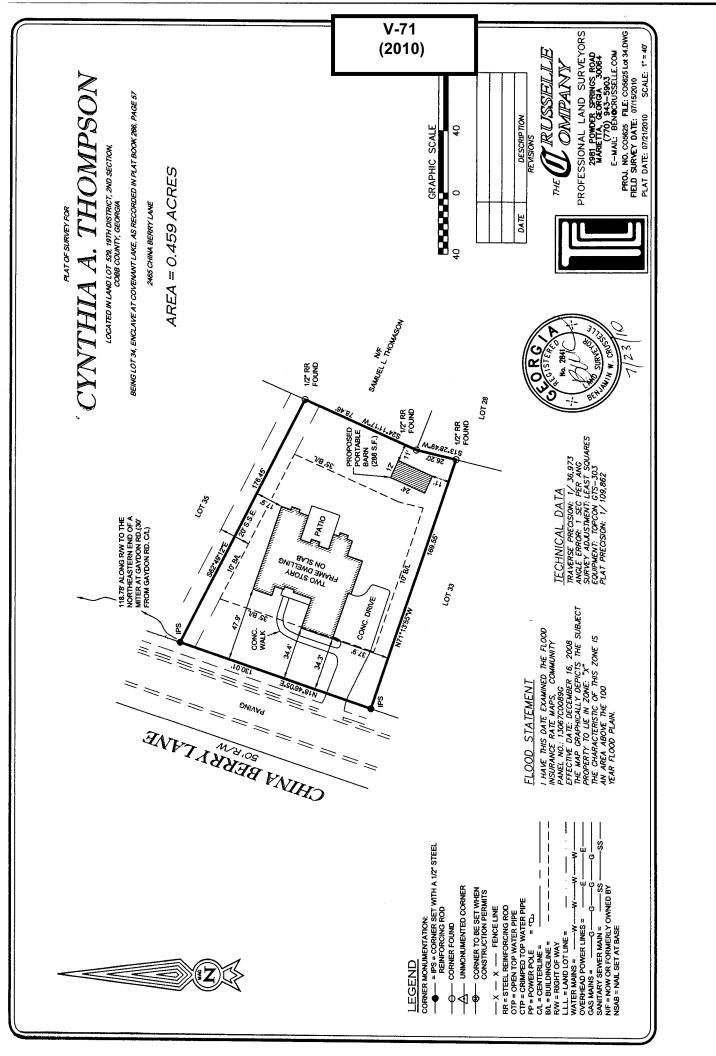

| <b>APPLICANT:</b>                              | Cynthia A. Thompson       | PETITION NO.:        | V-71      |
|------------------------------------------------|---------------------------|----------------------|-----------|
| PHONE:                                         | 770-541-5991              | DATE OF HEARING:     | 10-13-10  |
| REPRESENTAT                                    | <b>TVE:</b> Eddie Harding | PRESENT ZONING:      | R-20      |
| PHONE:                                         | 515-556-9131              | LAND LOT(S):         | 529       |
| PROPERTY LOCATION: Located on the east side of |                           | DISTRICT:            | 19        |
| China Berry Lane, south of Gaydon Road         |                           | SIZE OF TRACT:       | .459 acre |
| (2465 China Berry Lane).                       |                           | COMMISSION DISTRICT: | 4         |

**TYPE OF VARIANCE:** <u>1) Waive the rear setback for an accessory structure over 144 square feet (proposed 288 square foot barn) from the required 35 feet to 11 feet; and 2) waive the front setback from the required 35 feet to 34 feet (existing).</u>

## **COMMENTS**

**TRAFFIC:** This request will not have an adverse impact on traffic.

**DEVELOPMENT & INSPECTIONS:** If variance is approved, a Permit and Inspections will be required for the proposed portable barn.