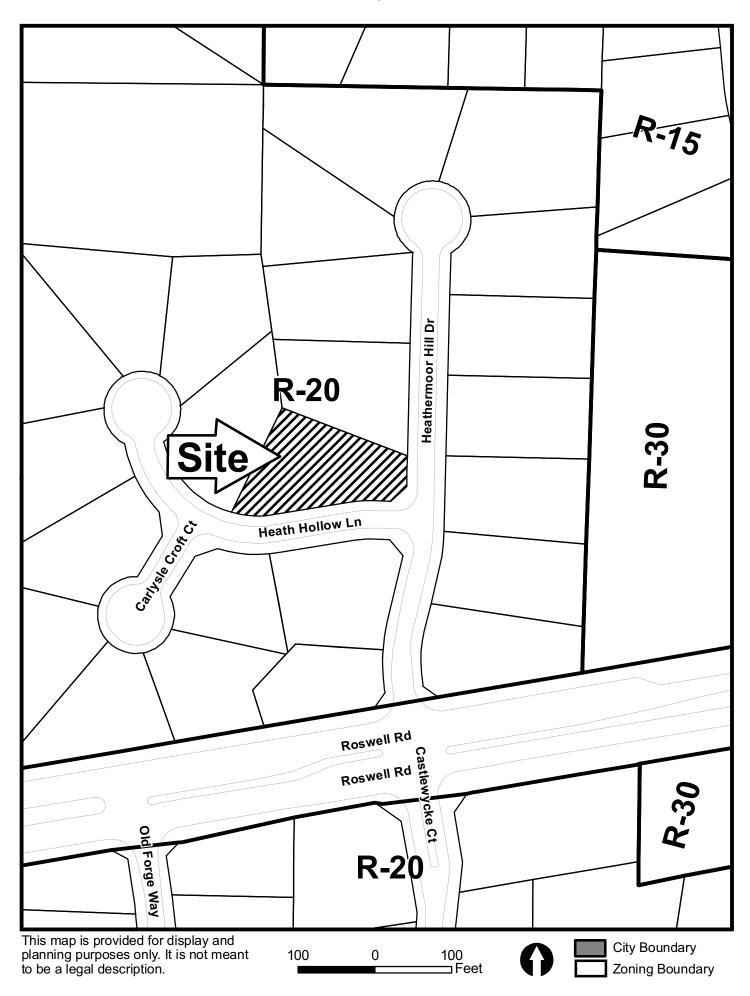

| <b>APPLICANT:</b>                                  | Homes of Elegance, LLC           | PETITION NO.:        | V-62        |
|----------------------------------------------------|----------------------------------|----------------------|-------------|
| PHONE:                                             | 770-509-2557                     | DATE OF HEARING:     | 08-11-10    |
| REPRESENTAT                                        | TIVE: Virginia Wagner            | PRESENT ZONING:      | R-20        |
| PHONE:                                             | 404-545-9694                     | LAND LOT(S):         | 134, 166    |
| PROPERTY LO                                        | CATION: Located at the northwest | DISTRICT:            | 1           |
| intersection of Heath Hollow Lane and Heathermoore |                                  | SIZE OF TRACT:       | 0.4591 acre |
| Hill (5105 Heath                                   | Hollow Lane).                    | COMMISSION DISTRICT: | 3           |

R.20

**Application for Variance Cobb County** 

|                                                                                                                 |                                       |                                                             | 1/-62              |
|-----------------------------------------------------------------------------------------------------------------|---------------------------------------|-------------------------------------------------------------|--------------------|
|                                                                                                                 | (type or print clearly)               | Application No                                              | 7.11.10            |
| 11 10                                                                                                           | OM .                                  | Hearing Date:                                               | 011 010 910        |
| Applicant Jones of Ela Gan                                                                                      | Business Phone                        | 70-509- Cell 46                                             | 79-345-767         |
| livainia Walenar                                                                                                | Address 4225                          | TVL Industria (street, city, state and zip code) Wavi eta 3 | ltkwy Bld          |
| (representative's happe, printed)                                                                               | w. 44.115.146.4155s.                  | (street, city, state and zip code)                          | 0046               |
| Kyma / Melens                                                                                                   | Business Phone 7                      | -509- Cell Phone                                            | 404-545-96         |
| representative's signature)                                                                                     | PUBLIC /5                             |                                                             |                    |
|                                                                                                                 |                                       | Signed, sealed and delivered in pre                         |                    |
| My Com                                                                                                          | THISSION EXPITEE                      | Gason a-C                                                   | Chell              |
| Octob                                                                                                           | per 31, 2011                          |                                                             | Notary Public      |
| Titleholder // Rfun (A W)                                                                                       | Business Phone 7                      | 7 <b>4</b> 509-257 H <del>om</del> e Phon                   | ne 404-545-969     |
| Signature + lato                                                                                                | Address                               | 1225 JVL Industr                                            | Oftwar             |
| Signature                                                                                                       | nceded                                | (street, city, state and zip code)                          | 1/20               |
|                                                                                                                 |                                       | Signed, sealed and delivered in pre                         | esence of:         |
| My commission expires:                                                                                          | MAC CITY                              | Acomb. C                                                    | and relo           |
| -//y Commit                                                                                                     | ssion Exp. (+                         |                                                             | Notary Public      |
|                                                                                                                 | 731, 2011                             |                                                             |                    |
| Present Zoning of Property                                                                                      | 1 2 0                                 | 11                                                          |                    |
| Location 5105 1-                                                                                                | CHTH HO                               | LLOW LANE                                                   |                    |
|                                                                                                                 | street address, if applicable; neares |                                                             |                    |
| Land Lot(s) 134, 166                                                                                            | District                              | Size of Tract                                               | Acre(s)            |
| Please select the extraordinary and condition(s) must be peculiar to the pie                                    |                                       | ) to the piece of property                                  | in question. The   |
| Size of Property Shape of                                                                                       | of PropertyTop                        | ography of Property                                         | Other              |
| The Cobb County Zoning Ordinance S determine that applying the terms of thardship. Please state what hardship w | the Zoning Ordinance wi               | thout the variance would crea                               | ate an unnecessary |
| - mas property                                                                                                  | - carrw,                              | Je Doja Swn                                                 |                    |
| this popular I                                                                                                  | s Solved.                             | It, es, Cau                                                 | una                |
| bank Mests                                                                                                      | 4 Alexa                               | · HUP                                                       | $\mathcal{J}$      |
| List type of variance requested:                                                                                | TIM                                   |                                                             |                    |
| - LUMIVE LIFE                                                                                                   | MEAN,                                 | SETPAS/L                                                    |                    |
| FROM REQUIE                                                                                                     | LED SSET                              | 291                                                         |                    |
| •                                                                                                               |                                       |                                                             |                    |