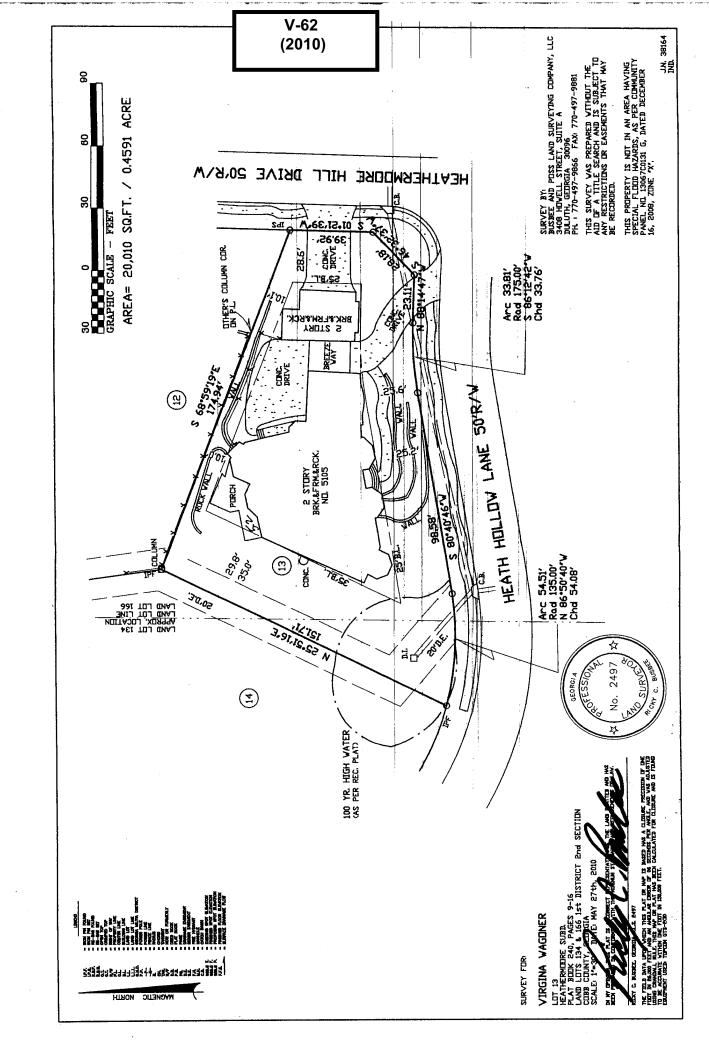

| <b>APPLICANT:</b>                                  | Homes of Elegance, LLC           | PETITION NO.:        | V-62        |
|----------------------------------------------------|----------------------------------|----------------------|-------------|
| PHONE:                                             | 770-509-2557                     | DATE OF HEARING:     | 08-11-10    |
| REPRESENTAT                                        | TIVE: Virginia Wagner            | PRESENT ZONING:      | R-20        |
| PHONE:                                             | 404-545-9694                     | LAND LOT(S):         | 134, 166    |
| PROPERTY LO                                        | CATION: Located at the northwest | DISTRICT:            | 1           |
| intersection of Heath Hollow Lane and Heathermoore |                                  | SIZE OF TRACT:       | 0.4591 acre |
| Hill (5105 Heath                                   | Hollow Lane).                    | COMMISSION DISTRICT: | 3           |

**TYPE OF VARIANCE:** 1) Waive the rear setback from the required 35 feet to 29 feet on lot 13; and 2) waive the maximum allowable impervious surface from 35% to 49%.

**STORMWATER MANAGEMENT:** The builder of this lot has purposefully built this house to the maximum extent of the building line with no regard for impervious coverage limitations. The current impervious coverage is 9,805 square feet (49%). This is more than 2,800 square feet over the 35% maximum allowed under the R-20 code. Even if all 2,645 square feet of driveway were converted to pervious pavement, the credit allowed by the County Code would only reduce the coverage percentage to 43.7%, which is still significantly more than the allowable.