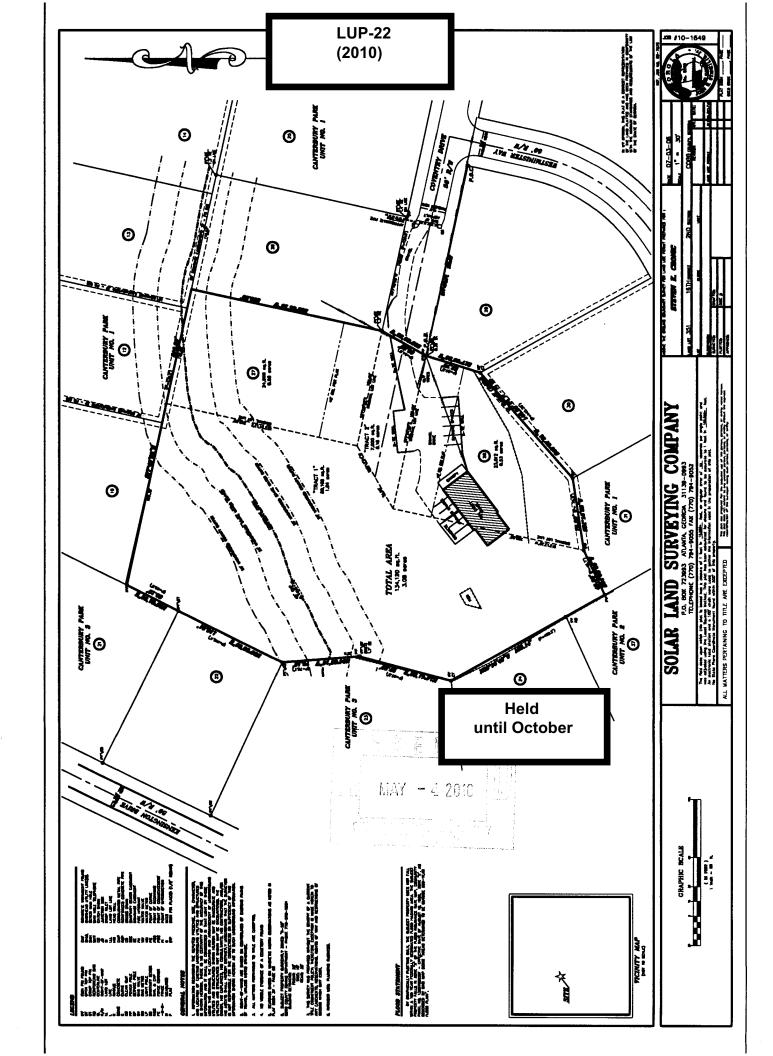

| APPLICANT: Steven K. Cronic                               | PETITION NO:                     | LUP-22     |
|-----------------------------------------------------------|----------------------------------|------------|
| 770-363-3852                                              | HEARING DATE (PC):               | 07-08-10   |
| REPRESENTATIVE: Sams, Larkin & Huff, LLP                  | HEARING DATE (BOC): _            | 07-20-10   |
| Garvis L. Sams, Jr. 770-422-7016                          | PRESENT ZONING:                  | R-20       |
| TITLEHOLDER: Steven K. Cronic                             |                                  |            |
|                                                           | PROPOSED ZONING: Land Use Permit |            |
| PROPERTY LOCATION: Located at the western end of Coventry |                                  |            |
| Drive, west of Westminister Way                           | PROPOSED USE: Plumbing Business  |            |
| (536 Coventry Drive).                                     |                                  |            |
| ACCESS TO PROPERTY: Coventry Drive                        |                                  | 3.08 acres |
|                                                           | DISTRICT:                        | 16         |
| PHYSICAL CHARACTERISTICS TO SITE: Existing building       | LAND LOT(S):                     | 351        |
|                                                           | PARCEL(S):                       | 12, 69     |
|                                                           | TAXES: PAID X DU                 | JE         |
| CONTIGUOUS ZONING/DEVELOPMENT                             | COMMISSION DISTRICT: _3          |            |

SOUTH: R-20/ Canterbury Park subdivision

EAST: R-20/ Canterbury Park subdivision

WEST: R-20/ Canterbury Park subdivision

R-20/ Canterbury Park subdivision

Held until October

OPPOSITION: NO. OPPOSED\_\_\_PETITION NO:\_\_\_\_SPOKESMAN \_\_\_\_