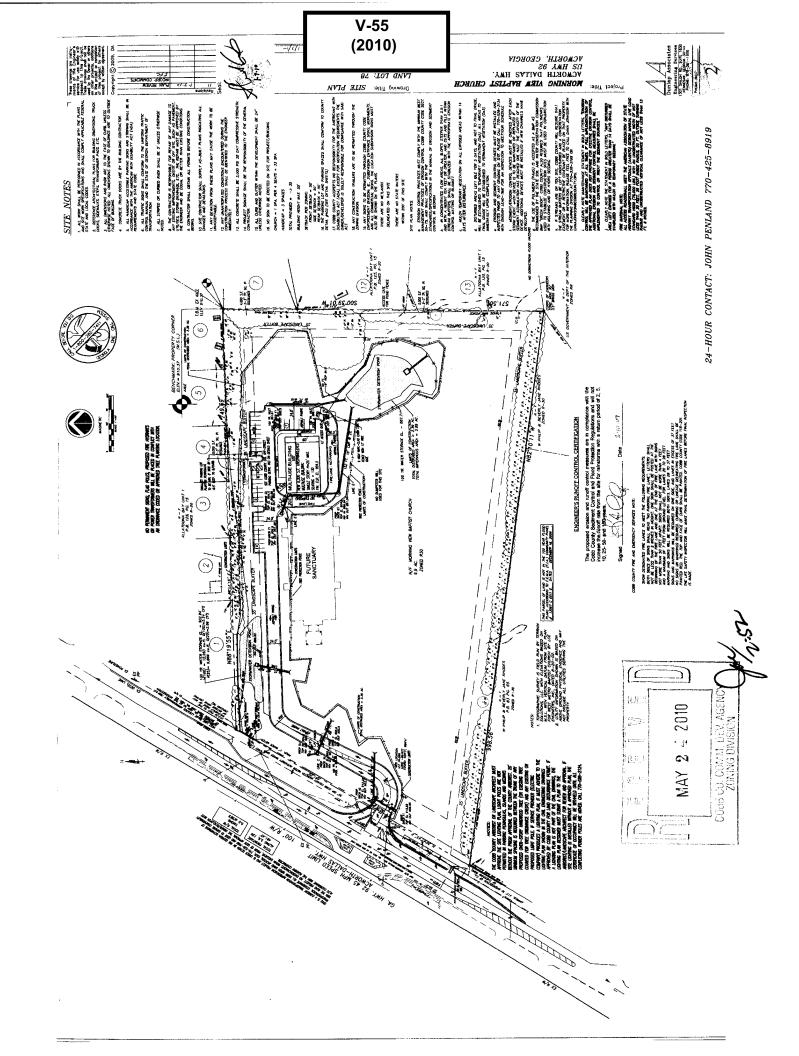

| <b>APPLICANT:</b>                                                                                       | Morning View Baptist Church, Inc. | PETITION NO.:        | V-55      |  |
|---------------------------------------------------------------------------------------------------------|-----------------------------------|----------------------|-----------|--|
| PHONE:                                                                                                  | 770-443-5600                      | DATE OF HEARING:     | 08-11-10  |  |
| REPRESENTA                                                                                              | FIVE: Sammy Burgess               | PRESENT ZONING:      | R-30      |  |
| PHONE:                                                                                                  | 770-656-9161                      | LAND LOT(S):         | 78        |  |
| PROPERTY LOCATION: Located on the east side                                                             |                                   | DISTRICT:            | 20        |  |
| of Dallas Acworth Highway, south of Highway 41                                                          |                                   | SIZE OF TRACT:       | 9.9 acres |  |
| (3764 Dallas Acv                                                                                        | vorth Highway).                   | COMMISSION DISTRICT: | 1         |  |
| TYPE OF VARIANCE: Waive the off street parking design standard that requires a parking lot to be paved. |                                   |                      |           |  |