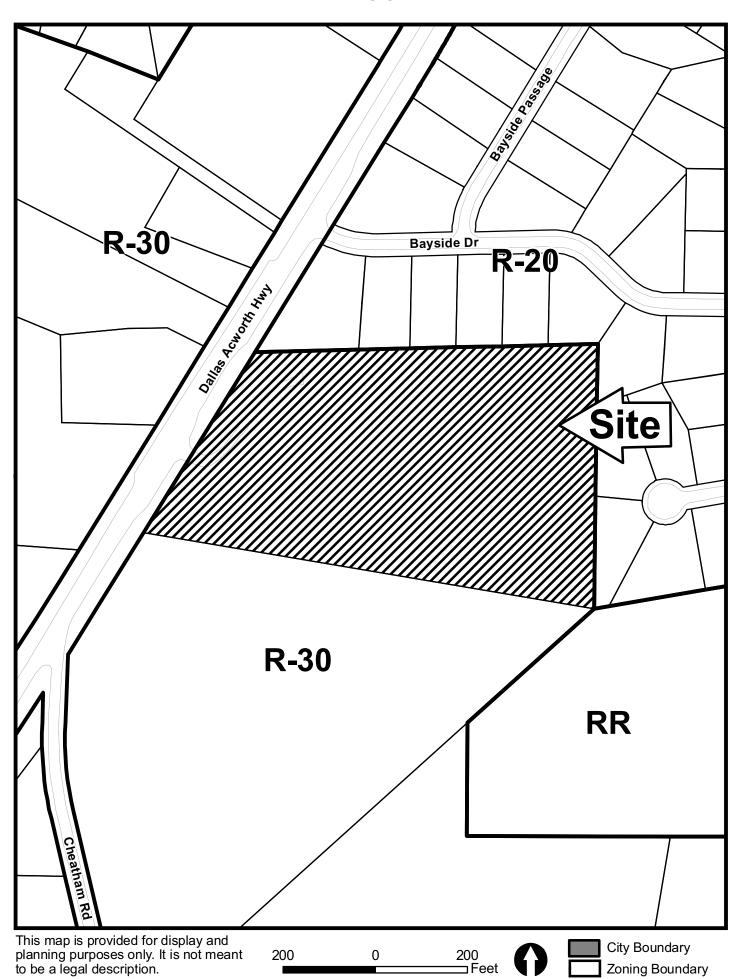

| <b>APPLICANT:</b>                                                                                       | Morning View Baptist Church, Inc. | PETITION NO.:        | V-55      |  |
|---------------------------------------------------------------------------------------------------------|-----------------------------------|----------------------|-----------|--|
| PHONE:                                                                                                  | 770-443-5600                      | DATE OF HEARING:     | 08-11-10  |  |
| REPRESENTA                                                                                              | FIVE: Sammy Burgess               | PRESENT ZONING:      | R-30      |  |
| PHONE:                                                                                                  | 770-656-9161                      | LAND LOT(S):         | 78        |  |
| PROPERTY LOCATION: Located on the east side                                                             |                                   | DISTRICT:            | 20        |  |
| of Dallas Acworth Highway, south of Highway 41                                                          |                                   | SIZE OF TRACT:       | 9.9 acres |  |
| (3764 Dallas Acv                                                                                        | vorth Highway).                   | COMMISSION DISTRICT: | 1         |  |
| TYPE OF VARIANCE: Waive the off street parking design standard that requires a parking lot to be paved. |                                   |                      |           |  |