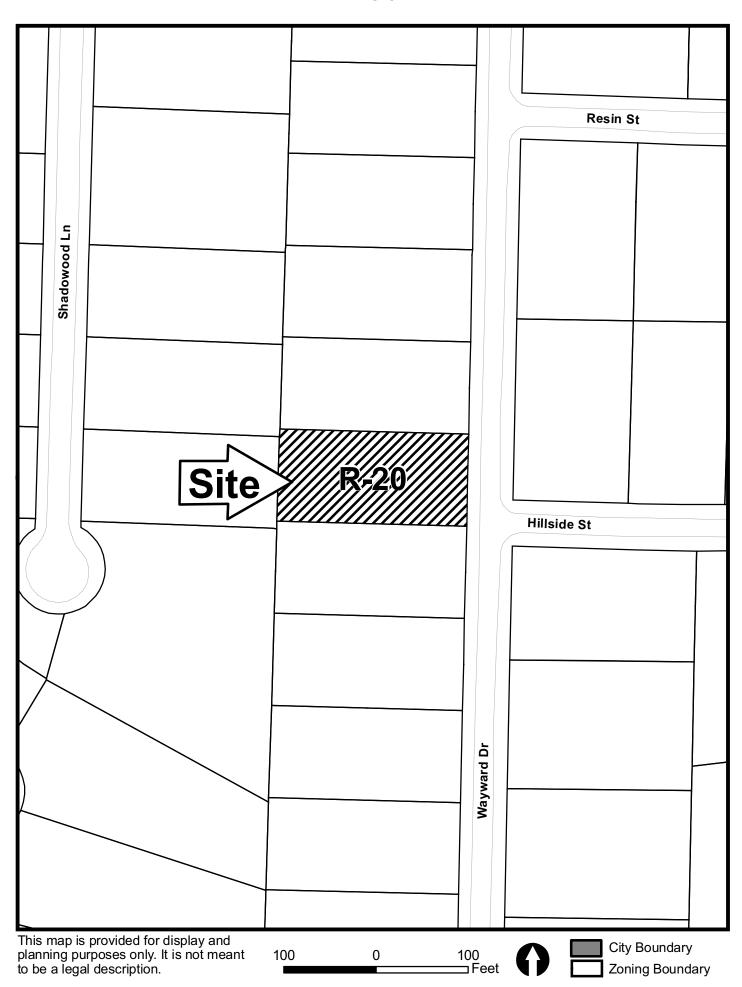

WEST OFOROIA EMOINTERS & SURVEYORS,

P.O. BOX 828 MARIETTA, GEORGIA 30061 (404) 428-2122

| <b>APPLICANT:</b>                           | Nancy Ellen Johnston |                         | _ PETITION NO.:                         | V-60                   |
|---------------------------------------------|----------------------|-------------------------|-----------------------------------------|------------------------|
| PHONE:                                      | ONE: 770-971-3953    |                         | DATE OF HEARING:                        | 08-11-10               |
| REPRESENTATIVE: Nancy Ellen Johnston        |                      | PRESENT ZONING:         | R-20                                    |                        |
| PHONE:                                      | 404                  | 4-245-6301              | _ LAND LOT(S):                          | 488                    |
| PROPERTY LOCATION: Located on the west side |                      |                         | _ DISTRICT:                             | 16                     |
| of Wayward Drive, south of Resin Street     |                      |                         | SIZE OF TRACT:                          | 0.5 acre               |
| (3085 Wayward Drive).                       |                      |                         | _ COMMISSION DISTRICT:                  | 3                      |
| TVPF OF VARI                                | ANCE: 1              | Allow an accessory stru | cture to the side of the primary struct | ture: and 2) waive the |