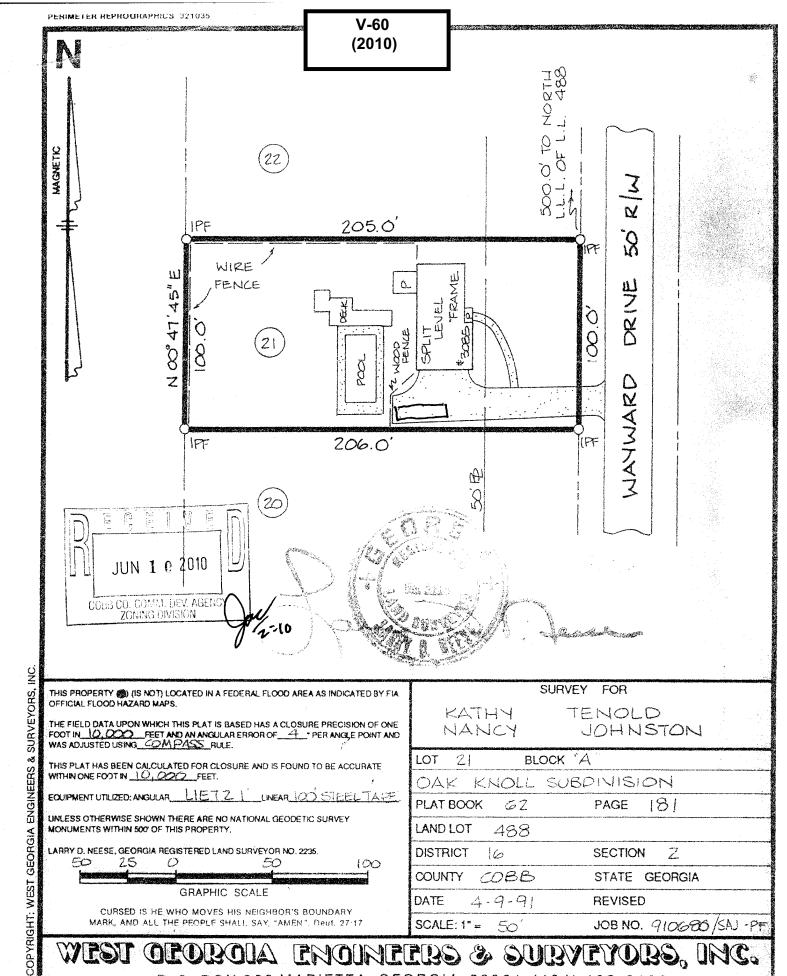

WEST OFOROIA EMOINTERS & SURVEYORS,

P.O. BOX 828 MARIETTA, GEORGIA 30061 (404) 428-2122

| <b>APPLICANT:</b>                           | Nancy Ellen Johnston |                         | _ PETITION NO.:                         | V-60                   |
|---------------------------------------------|----------------------|-------------------------|-----------------------------------------|------------------------|
| PHONE:                                      | ONE: 770-971-3953    |                         | DATE OF HEARING:                        | 08-11-10               |
| REPRESENTATIVE: Nancy Ellen Johnston        |                      | PRESENT ZONING:         | R-20                                    |                        |
| PHONE:                                      | 404                  | 4-245-6301              | _ LAND LOT(S):                          | 488                    |
| PROPERTY LOCATION: Located on the west side |                      |                         | _ DISTRICT:                             | 16                     |
| of Wayward Drive, south of Resin Street     |                      |                         | SIZE OF TRACT:                          | 0.5 acre               |
| (3085 Wayward Drive).                       |                      |                         | _ COMMISSION DISTRICT:                  | 3                      |
| TVPF OF VARI                                | ANCE: 1              | Allow an accessory stru | cture to the side of the primary struct | ture: and 2) waive the |

TYPE OF VARIANCE: 1) Allow an accessory structure to the side of the primary structure; and 2) waive the side setback from the required 10 feet to 5 feet adjacent to the southern property line.