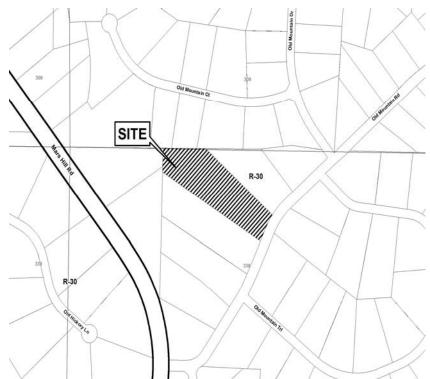

V-59 (2010)

| <b>APPLICANT:</b>                                                                    | William and Karla McLendon |                 | PETITION NO.:        | V-59        |  |  |
|--------------------------------------------------------------------------------------|----------------------------|-----------------|----------------------|-------------|--|--|
| PHONE:                                                                               | <b>PHONE:</b> 404-771-3003 |                 | DATE OF HEARING:     | 08-11-10    |  |  |
| REPRESENTATIVE: David Drake                                                          |                            | PRESENT ZONING: | R-30                 |             |  |  |
| PHONE:                                                                               |                            | 678-363-3868    | LAND LOT(S):         | 338         |  |  |
| PROPERTY LOCATION: Located on the westerly side                                      |                            |                 | DISTRICT:            | 20          |  |  |
| of Old Mountain Road, northeasterly of Mars Hill Road                                |                            |                 | SIZE OF TRACT:       | 3.518 acres |  |  |
| (61 Old Mountain                                                                     | n Road).                   |                 | COMMISSION DISTRICT: | 1           |  |  |
| TYPE OF VARIANCE: Allow an accessory structure to the side of the primary structure. |                            |                 |                      |             |  |  |