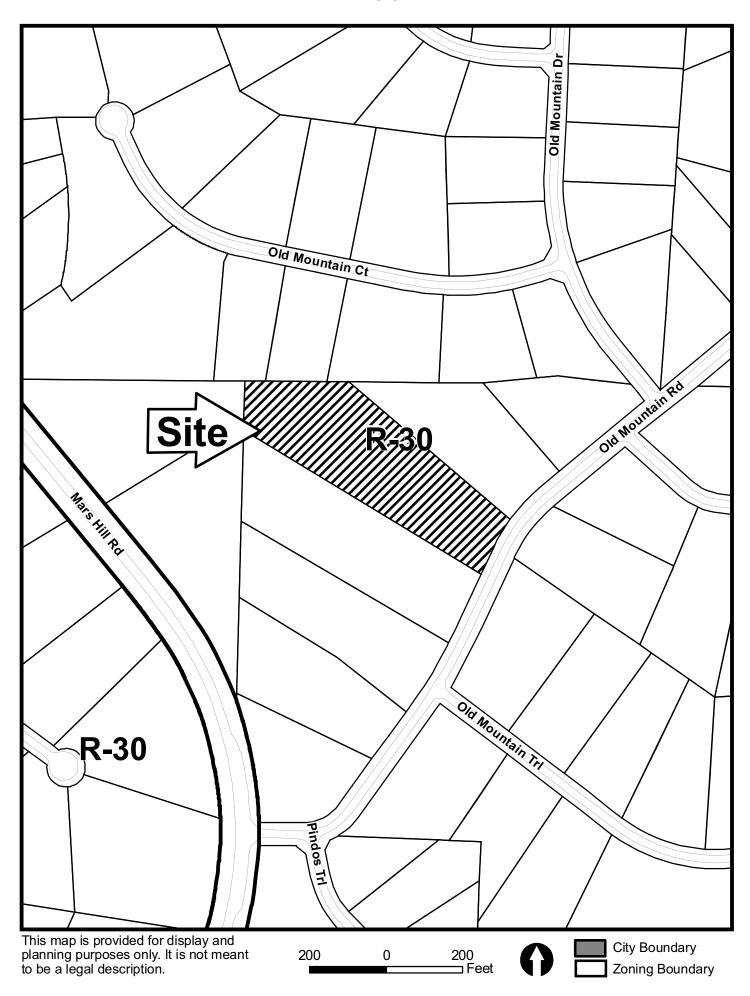

V-59 (2010)

| <b>APPLICANT:</b>                                                                    | William and Karla McLendon |                 | PETITION NO.:        | V-59        |  |  |
|--------------------------------------------------------------------------------------|----------------------------|-----------------|----------------------|-------------|--|--|
| PHONE:                                                                               | <b>PHONE:</b> 404-771-3003 |                 | DATE OF HEARING:     | 08-11-10    |  |  |
| REPRESENTATIVE: David Drake                                                          |                            | PRESENT ZONING: | R-30                 |             |  |  |
| PHONE:                                                                               |                            | 678-363-3868    | LAND LOT(S):         | 338         |  |  |
| PROPERTY LOCATION: Located on the westerly side                                      |                            |                 | DISTRICT:            | 20          |  |  |
| of Old Mountain Road, northeasterly of Mars Hill Road                                |                            |                 | SIZE OF TRACT:       | 3.518 acres |  |  |
| (61 Old Mountain                                                                     | n Road).                   |                 | COMMISSION DISTRICT: | 1           |  |  |
| TYPE OF VARIANCE: Allow an accessory structure to the side of the primary structure. |                            |                 |                      |             |  |  |