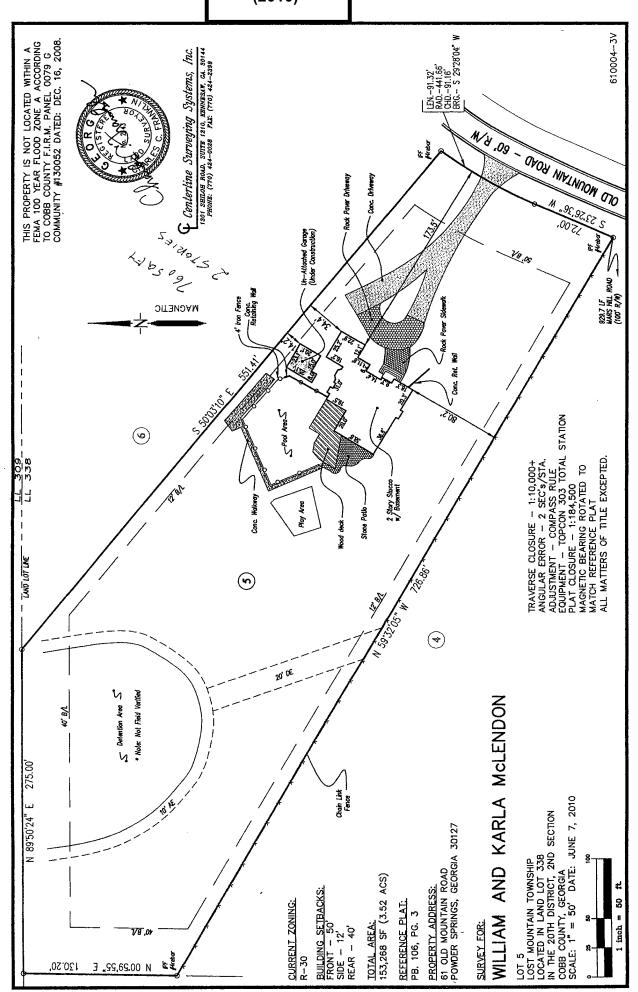

V-59 (2010)

| <b>APPLICANT:</b>                                                                    | William and Karla McLendon |                 | PETITION NO.:        | V-59        |  |  |
|--------------------------------------------------------------------------------------|----------------------------|-----------------|----------------------|-------------|--|--|
| PHONE:                                                                               | <b>PHONE:</b> 404-771-3003 |                 | DATE OF HEARING:     | 08-11-10    |  |  |
| REPRESENTATIVE: David Drake                                                          |                            | PRESENT ZONING: | R-30                 |             |  |  |
| PHONE:                                                                               |                            | 678-363-3868    | LAND LOT(S):         | 338         |  |  |
| PROPERTY LOCATION: Located on the westerly side                                      |                            |                 | DISTRICT:            | 20          |  |  |
| of Old Mountain Road, northeasterly of Mars Hill Road                                |                            |                 | SIZE OF TRACT:       | 3.518 acres |  |  |
| (61 Old Mountain                                                                     | n Road).                   |                 | COMMISSION DISTRICT: | 1           |  |  |
| TYPE OF VARIANCE: Allow an accessory structure to the side of the primary structure. |                            |                 |                      |             |  |  |

## **COMMENTS**

**TRAFFIC:** This request will not have an adverse impact on traffic.

**DEVELOPMENT & INSPECTIONS:** On 5/24/10, inspection failed due to garage not attached to structure as permitted on 2010-002861. Permit will need to be revised if variance is approved.

**STORMWATER MANAGEMENT:** All of the improvements on this lot drain to an existing detention facility located at the rear of the parcel. No adverse stormwater management impacts are anticipated.

**HISTORIC PRESERVATION:** After examining Civil War trench maps, Cobb County historic property surveys, county maps, and various other resources, staff has no comments regarding the impact or treatment of historic and/or archaeological resources.

**CEMETERY PRESERVATION:** No comment.

**WATER:** No conflict.

**SEWER:** No conflict. Property served by septic system. Sewer not available.

| <b>OPPOSITION:</b> | NO. OPPOSED | PETITION NO. | SPOKESMAN |  |
|--------------------|-------------|--------------|-----------|--|
|                    |             |              |           |  |