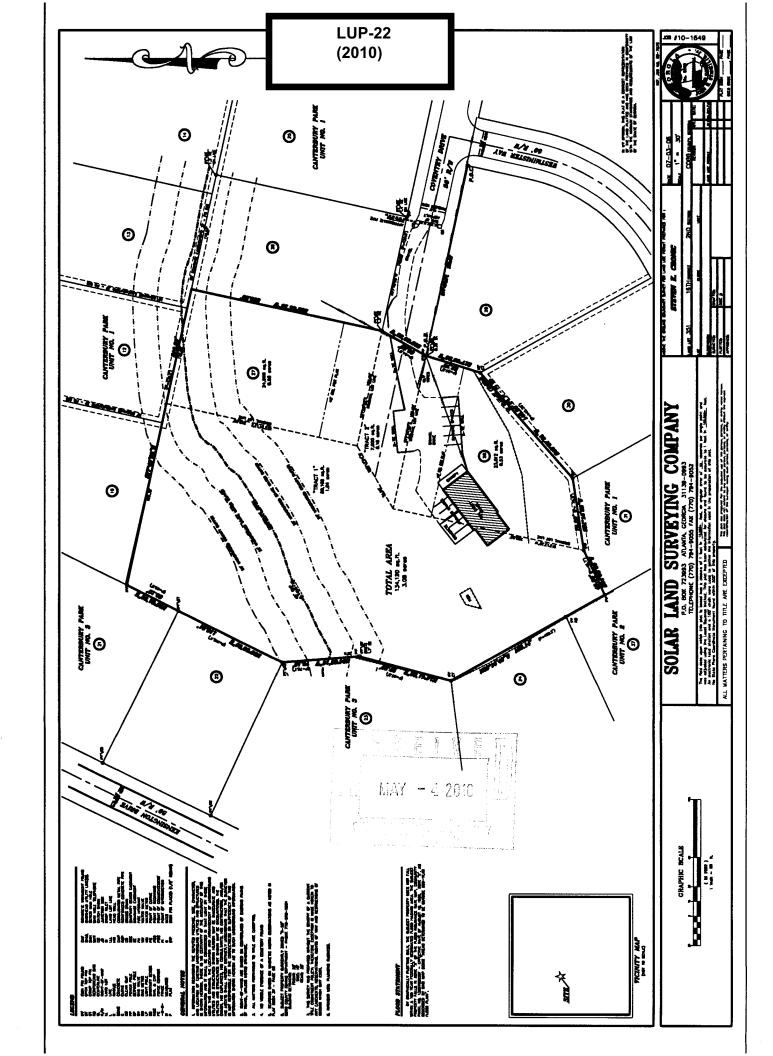

rage? No; Yes(If yes, please state what is kept outside):                                        |
| 12.        | Length of time requested: 2 years                                                                                                                             |
| 13.        | Any additional information? (Please attach additional information if needed):  The Facility has SIUP 15, It is a commercial  building with parking facilities |
|            | Applicant signature: Ogale Poly Date: 0480/10                                                                                                                 |
|            | Applicant name (printed): <u>OLAJIDE A OPALEYE</u>                                                                                                            |



| APPLICANT: Steven K. Cronic                               | PETITION NO: LUP-22                              |
|-----------------------------------------------------------|--------------------------------------------------|
| 770-363-3852                                              | HEARING DATE (PC): 7-08-10                       |
| REPRESENTATIVE: Sams, Larkin & Huff, LLP                  |                                                  |
| Garvis L. Sams, Jr. 770-422-7016                          |                                                  |
| TITLEHOLDER: Steven K. Cronic                             |                                                  |
|                                                           | PROPOSED ZONING: LUP                             |
| PROPE