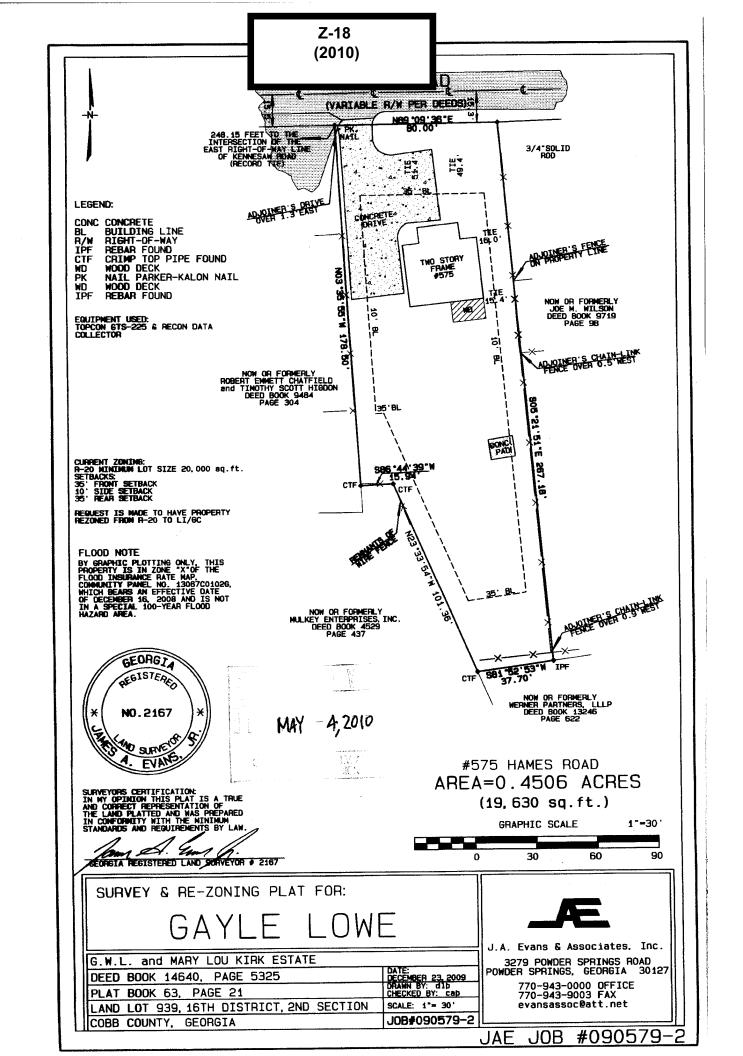

| APPLICANT: Randal Lowe Plumbing, LLC                        | PETITION NO: Z-18                          |
|-------------------------------------------------------------|--------------------------------------------|
| 770-499-2296                                                |                                            |
| REPRESENTATIVE: Sams, Larkin & Huff, LLP                    |                                            |
| Garvis L. Sams, Jr. 770-422-7016                            |                                            |
| TITLEHOLDER: Gayle A. Lowe                                  | 111111111111111111111111111111111111111    |
|                                                             | PROPOSED ZONING: GC                        |
| PROPERTY LOCATION: Located on the south side of Hames Road, | Therefore Zeran (et al. )                  |
| east of Kennesaw Ave                                        | PROPOSED USE: Office With Outside          |
|                                                             | Storage                                    |
| ACCESS TO PROPERTY: Hames Road                              | ·                                          |
|                                                             |                                            |
| PHYSICAL CHARACTERISTICS TO SITE:                           |                                            |
|                                                             | PARCEL(S): 10                              |
|                                                             | TAXES: PAID X DUE                          |
|                                                             | COMMISSION DISTRICT:1                      |
| CONTIGUOUS ZONING/DEVELOPMENT  FUTURE 1                     | LAND USE MAP: <u>Industrial Compatible</u> |
| TS  935  RIM-8  Portside Village May  SITE  Hames Rd        | Marietta 933                               |
| 938 939 R-20                                                | 940                                        |

os

HI

| Application | No. | Z-18 |
|-------------|-----|------|
| A A         |     | 2010 |

# **Summary of Intent for Rezoning\***

|       | a)         | ntial Rezoning Information (attach additional information if needed)  Proposed unit square-footage(s):  |
|-------|------------|---------------------------------------------------------------------------------------------------------|
|       | b)         | Proposed building architecture:                                                                         |
|       | c)         | Proposed solling prices(s):                                                                             |
|       | d)         | Proposed selling prices(s):                                                                             |
|       | u)         | List all requested variances:                                                                           |
|       |            |                                                                                                         |
|       |            |                                                                                                         |
| rt 2. | Non-re     | esidential Rezoning Information (attach additional information if needed)                               |
|       | a)         | Proposed use(s): Offices and attendant outside storage.                                                 |
|       | <b>b</b> ) | Proposed building architecture: Traditional (as-built)                                                  |
|       | <u>c)</u>  | Proposed hours/days of operation: Monday through Friday, 8:00 a.m. until 6:00 p.m.                      |
|       | <u>d)</u>  | List all requested variances: None                                                                      |
|       |            |                                                                                                         |
| Part  | 3. Oth     | er Pertinent Information (List or attach additional information if needed)                              |
|       | The s      | ubject property is located within an area under the Future Land Use Map which is shown as               |
|       | Indus      | trial Compatible ("IC") which contemplates the type of use proposed.                                    |
|       |            |                                                                                                         |
| Part  |            | ny of the property included on the proposed site plan owned by the Local, State, or Federal Government? |
|       | (Plea      | se list all Right-of-Ways, Government owned lots, County owned parcels and/or remnants, etc., and attac |
|       |            | learly showing where those properties are located.) None.                                               |