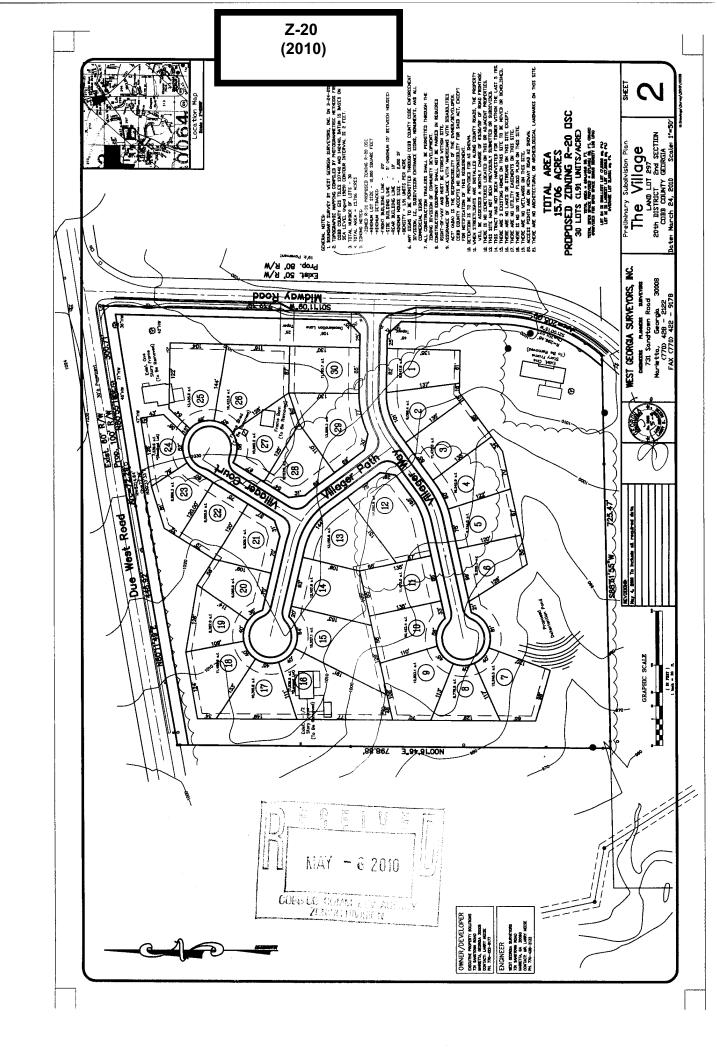

PETITION NO: Z-20 APPLICANT: Larry D. Neese **HEARING DATE (PC):** 7-08-10 770-428-2122 REPRESENTATIVE: Larry D. Neese **HEARING DATE (BOC):** 7-20-10 770-428-2122 PRESENT ZONING: R-30 TITLEHOLDER: Jonathan J. Tucker, Bridgette Tucker, Nancy Tucker Farr PROPOSED ZONING: R-20 OSC **PROPERTY LOCATION:** Located at the southeast intersection of PROPOSED USE: Subdivision Due West Road and Midway Road ACCESS TO PROPERTY: Midway Road **SIZE OF TRACT:** 15.71 acres **DISTRICT:** 20 PHYSICAL CHARACTERISTICS TO SITE: LAND LOT(S): 297 **PARCEL(S):** 9, 18, 20 TAXES: PAID X DUE \_\_\_\_\_ COMMISSION DISTRICT: \_1\_\_\_\_ CONTIGUOUS ZONING/DEVELOPMENT **FUTURE LAND USE MAP: Very Low Density Residential** R-30 R-20 R-80 SITE R-30 PRD 311

# **Summary of Intent for Rezoning**

| Part 1. | Reside        | ential Rezoning Information (attach additional information if needed)       |
|---------|---------------|-----------------------------------------------------------------------------|
|         | a)            | Proposed unit square-footage(s): 2,000 - 3,500                              |
|         | b)            | Proposed building architecture: Traditional / Craftsman                     |
|         | c)            | Proposed selling prices(s): 275,000 - 450,000                               |
|         | d)            | List all requested variances: Proposed OSC (No variances)                   |
|         |               |                                                                             |
| Part 2. | Non-r         | residential Rezoning Information (attach additional information if needed)  |
|         | a)            | Proposed use(s):                                                            |
|         | <b>b</b> )    | Proposed building architecture:                                             |
|         | <del>c)</del> | Proposed hours/days of operation:                                           |
|         | <b>d</b> )    | List all requested variances:                                               |
|         |               |                                                                             |
| Part    |               | ner Pertinent Information (List or attach additional information if needed) |
|         | 4.            | Azrketing directed toward empty-nesters, demanding slity over quanity.      |
|         |               |                                                                             |