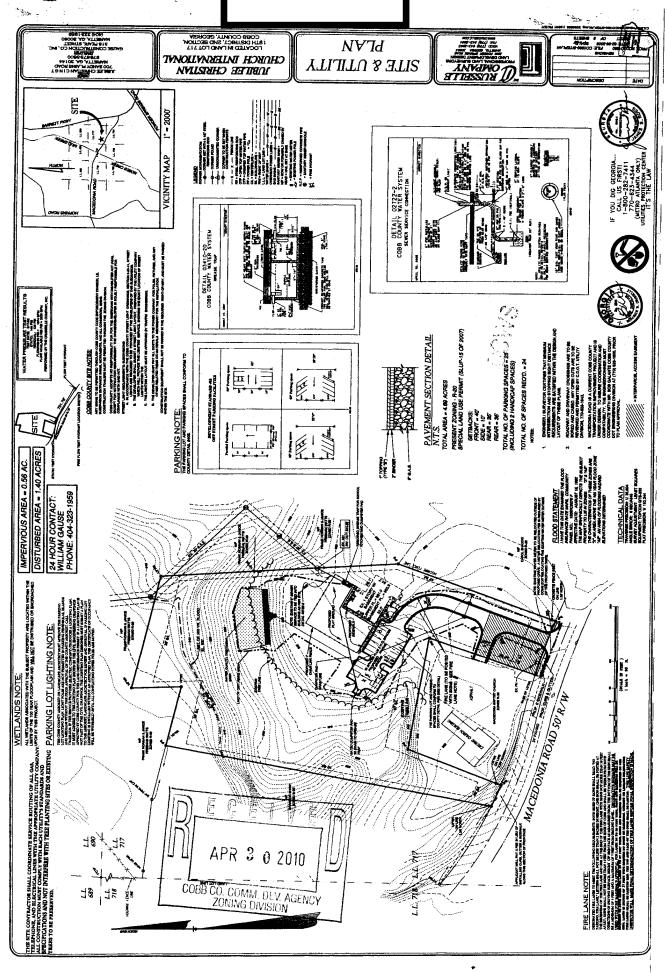

ELING, LLC

Melisa White, MSW Sandi Boshak, LCSW Wendi Verzosa, LCSW

2440 Sandy Plains Rd, Bldg 2, Suite 100 ◆ Marietta, GA 30066 (770) 321-6858 Business ◆ (770) 321-2737 Fax



1/19/2010

#### To whom it may concern:

MSW Counseling was located in an office space in Marietta. We felt that due to the age of the children we serve they would be better served in a less sterile atmosphere. All of the children we see love the house because it feels like a home. The value of a warm atmosphere provides much therapeutic advantage as many of these children come from painful situations and they feel safe in our office/house.

We hope that this will suffice to explain the importance of providing a less threatening place for child and family therapy.

Sande Boshak Les W

Sandy Boshak

LUP-21 (2010)



| APPLICANT: Jubilee Christain Church International (Glory               | PETITION NO: LUP-21                    |
|------------------------------------------------------------------------|----------------------------------------|
| Tabernacle), Inc.                                                      | HEARING DATE (PC): 7-08-10             |
| REPRESENTATIVE: Olajide A. Opaleye                                     | HEARING DATE (BOC): 7-20-10            |
| 678-384-0656                                                           | PRESENT ZONING: R-20                   |
| TITLEHOLDER: Jubilee Christian Church International (Glory             |                                        |
| Tabernacle), Inc.                                                      | PROPOSED ZONING: <u>LUP</u>