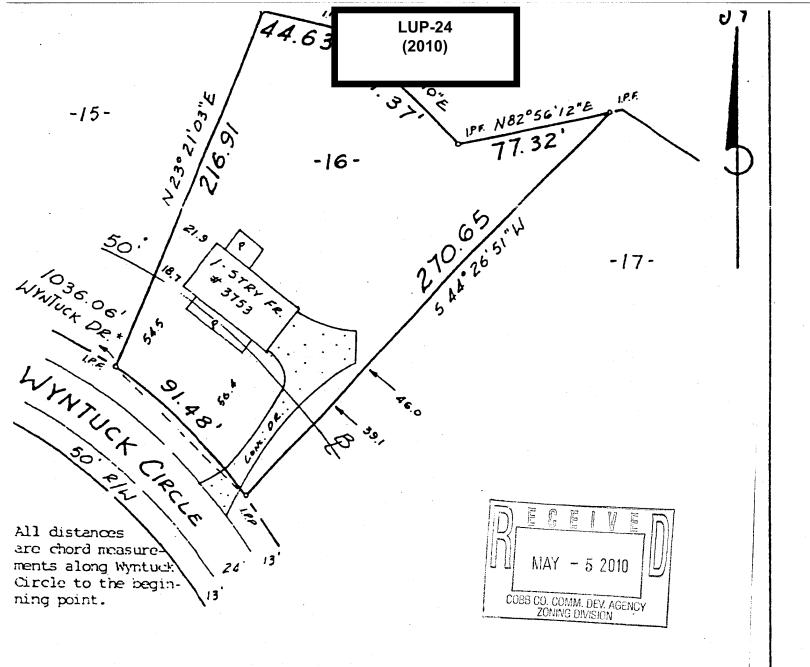

ally, a refusal to allow the proposed day care expansion would violate the Federal Religious Land Use and Institutionalized Persons Act of 2000, in that the Cobb County Zoning Ordinance's requirement for a Special Land Use Permit does not further a compelling

governmental interest; nor is it the least restrictive means of furthering any asserted compelling governmental interest.

#### **CONCLUSION**

For the foregoing reasons, the Applicant respectfully requests that a Special Lane Use Permit be granted. The Applicant also invites and welcomes any comments from Staff or other officials of Cobb County so that such recommendations or input might be incorporated as conditions of approval of this Application.

Respectfully submitted,

Kathryn M. Zickert Attorney for Applicant

LIT\1102758.5



urvey for FULTON FEDERAL SAVINGS & LOAN ASSOCIATION and THOMAS M. HUNT & EPIN L. DRISCOLL HUNT

H property at 3753 Wyntuck Circle

of 16, Due West Station Subdivision, Unit 3, PB-77, Page 64

and Lor 258, 20th District, 2nd Section, Cobb County, Georgia

late: 5/31/83

Scale 1" = 501

THIS PROPERTY (IS) (SHOT) LOCATED IN A FEDERAL FLOOD AREA AS INDICATED BY "FIA OFFICIAL FLOOD MAZARD MAPS"

BY ESTON PENDLEY & ASSOC., INC.
REGISTERED LAND SURVEYORS



In my opinion, this plat is a correct representation of the land platted and has been prepared in conformity with the minimum standards and requirements of law

Stan Scholus
Member SAMSOG

| APPLICANT: Erin O'Driscoll                                  | PETITION NO:                 | LUP-24          |
|----------------------------------------