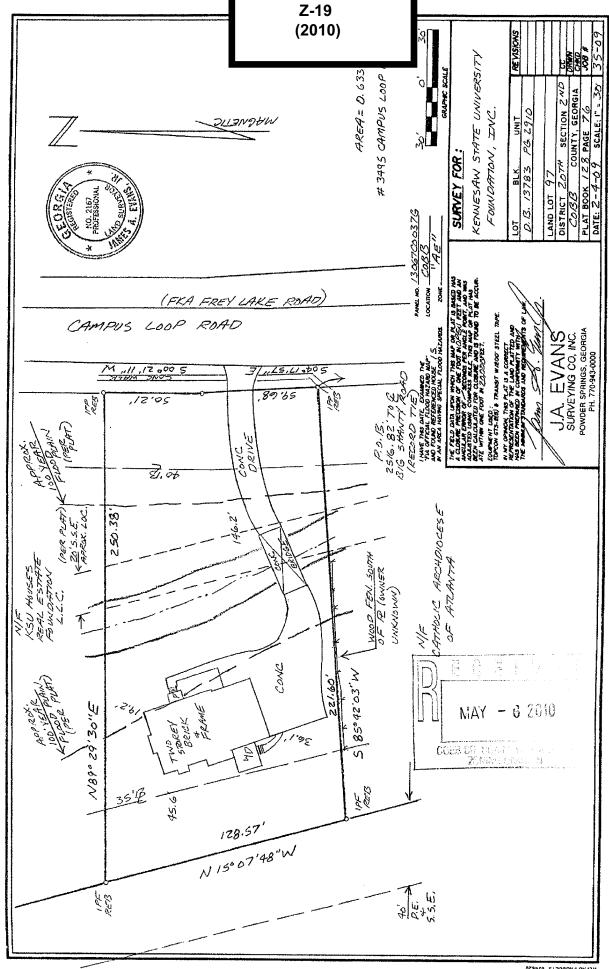

\*The applicant reserves the right to amend the Summary of Intent for Rezoning and the preliminary information provided therein at any time during the rezoning process.

| <b>APPLICANT:</b> Kennesaw State University Foundation, Inc. | PETITION NO:               | 7 10                  |
|--------------------------------------------------------------|----------------------------|-----------------------|
| 770-423-6901                                                 |                            |                       |
| REPRESENTATIVE: W. Robert Heflin, Jr.                        |                            |                       |
| 770-423-6901                                                 | PRESENT ZONING:            |                       |
| TITLEHOLDER: Kennesaw State University Foundation, Inc.      | TRESERT ZOMING.            | K-20                  |
| - Remesaw State Chiversity I oundation, Inc.                 | PROPOSED ZONING:           | OI                    |
| PROPERTY LOCATION: Located on Campus Loop Road, south of     |                            |                       |
| Frey Lake Road.                                              | PROPOSED USE:              | Office                |
|                                                              |                            |                       |
| ACCESS TO PROPERTY: Campus Loop Road                         | SIZE OF TRACT:             | 0.6339 acre           |
|                                                              | DISTRICT:                  | 20                    |
| PHYSICAL CHARACTERISTICS TO SITE: Existing house             | LAND LOT(S):               | 97                    |
|                                                              | PARCEL(S):                 | 39                    |
|                                                              | TAXES: PAID X DU           | J <b>E</b>            |
| CONTIGUOUS ZONING/DEVELOPMENT                                | COMMISSION DISTRICT:       | _1                    |
|                                                              | AND USE MAP: Low Density I | <b>Residential</b>    |
| Club Dr                                                      | Frey Lake R                |                       |
| R-20 98  Triple Creek Ct  R-20                               | SITE                       | Marietta Dr Smyrma Pl |

# Application No. $\frac{719}{2010}$

# **Summary of Intent for Rezoning**

| Part 1. | Resid          | ential Rezoning Information (attach additional information if needed)                                                                 |
|---------|----------------|---------------------------------------------------------------------------------------------------------------------------------------|
|         | a)             | Proposed unit square-footage(s):                                                                                                      |
|         | b)             | Proposed building architecture:                                                                                                       |
|         | c)             | Proposed selling prices(s):                                                                                                           |
|         | d)             | List all requested variances:                                                                                                         |
|         |                |                                                                                                                                       |
|         |                |                                                                                                                                       |
| D. 43   | NT.            |                                                                                                                                       |
| Part 2. |                | residential Rezoning Information (attach additional information if needed)  Proposed use(s): General Office Use                       |
|         | a)             | Proposed use(s):                                                                                                                      |
|         | <del>b</del> ) | Proposed building architecture: No change to the exterior of the building.                                                            |
|         | <del>c)</del>  | Proposed hours/days of operation: 8:00 a.m. to 6:00 p.m., Monday - Friday                                                             |
|         | <u>d)</u>      | List all requested variances:                                                                                                         |
|         |                |                                                                                                                                       |
|         |                |                                                                                                                                       |
|         |                |                                                                                                                                       |
| Part :  | 3. Oth         | er Pertinent Information (List or attach additional information if needed)                                                            |
|         | Five of s      | six employees of Cox Family Enterprise would work at teh house from approximately 8:00 a.m., until 6:00 p.m.,, Monday through Friday. |
|         | No one v       | would stay overnight at the Property.                                                                                                 |
|         |                |                                                                                                                                       |
| Part 4. | <br>Is an      | y of the property included on the proposed site plan owned by the Local, State, or Federal Government?                                |
|         |                | se_list all Right-of-Ways, Government owned lots, County owned parcels and/or remnants, etc., and attach a                            |
|         |                | learly showing where these properties are located).                                                                                   |
|         |                |                                                                                                                                       |
|         | No.            |                                                                                                                                       |