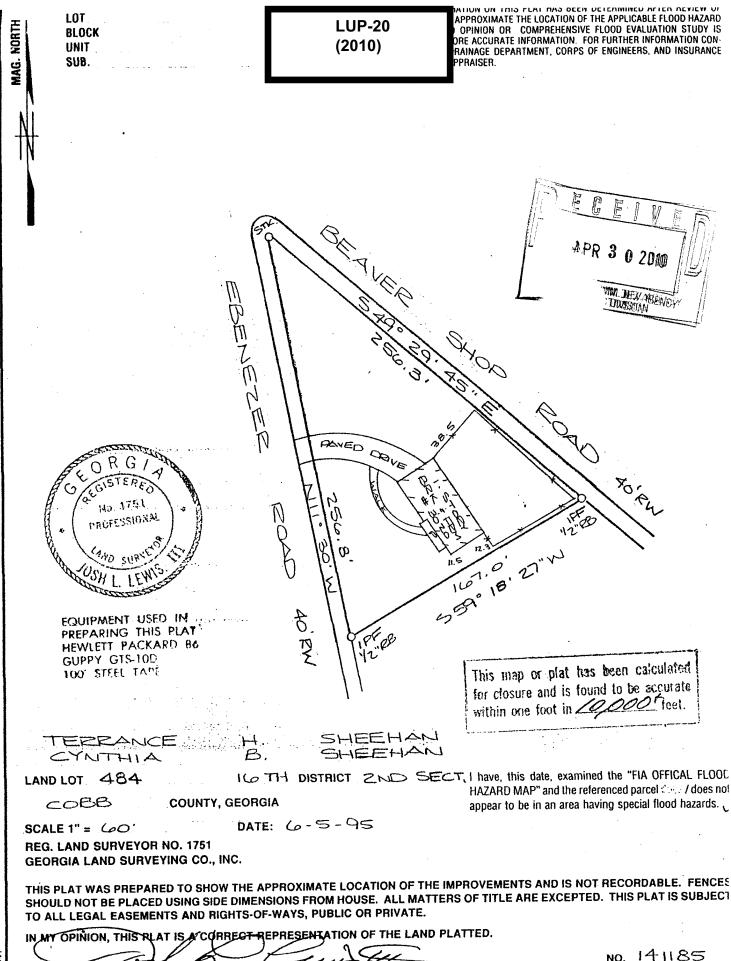

**LUP-20** 

LOT

PETITION NO: LUP-20 **APPLICANT:** Sandra D. Boshak **HEARING DATE (PC):** \_\_\_\_\_7-08-10 770-321-6858 REPRESENTATIVE: Sandra D. Boshak **HEARING DATE (BOC):** 7-20-10 PRESENT ZONING: R-20 678-591-9093 TITLEHOLDER: Sandra D. Boshak PROPOSED ZONING: \_\_\_LUP **PROPERTY LOCATION:** Located at the southeasterly intersection **PROPOSED USE:** Child and Family of Ebenezer Road and Beaver Shop Road Counseling ACCESS TO PROPERTY: Ebenezer Road **SIZE OF TRACT:** 0.41 acres **DISTRICT:** \_\_\_\_\_\_16 PHYSICAL CHARACTERISTICS TO SITE: \_\_\_\_\_ LAND LOT(S): 484 PARCEL(S): \_\_\_\_\_\_13 TAXES: PAID X DUE \_\_\_\_ COMMISSION DISTRICT: \_3\_\_\_\_ CONTIGUOUS ZONING/DEVELOPMENT **FUTURE LAND USE MAP: Low Density Residential** R-20 R-20 Susan Ct R-15\_ ဗ္ဂီ R-15 R-20 R-15 SITE Priscilla Dr Debra Ln R-20 R-20 ∵ĽŔO.⊤ R-15 Kerry Creek Dr LRO LRO 524