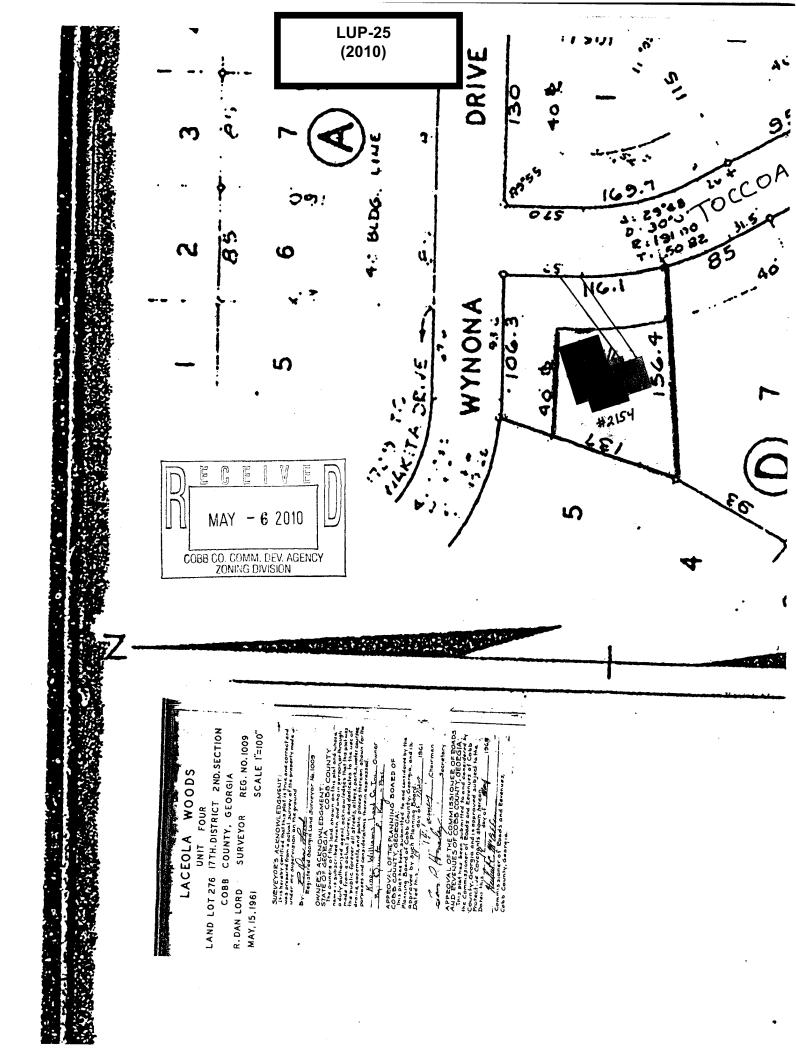

|  |  |  |
| 13.        | Any additional information? (Please attach additional information if needed):                                            |  |  |  |
|            | NOTHING WAS CHANGED                                                                                                      |  |  |  |
|            | SAPTE NEIGHBORS                                                                                                          |  |  |  |
|            | Applicant signature: South Ones May 5 10                                                                                 |  |  |  |
|            | Applicant name (printed): ERINO Driscoll                                                                                 |  |  |  |



| APPLICANT: Pedro Arreola                                    | PETITION NO:                         | LUP-25           |
|-------------------------------------------------------------|--------------------------------------|------------------|
| 678-598-1467                                                | HEARING DATE (PC):                   | 7-08-10          |
| REPRESENTATIVE: Pedro Arreola                               | HEARING DATE (BOC): _                | 7-20-10          |
| 404-451-5502                                                | PRESENT ZONING:                      | R-15             |
| TITLEHOLDER: Pedro R. Arreola                               |                                      |                  |
|                                                             | PR