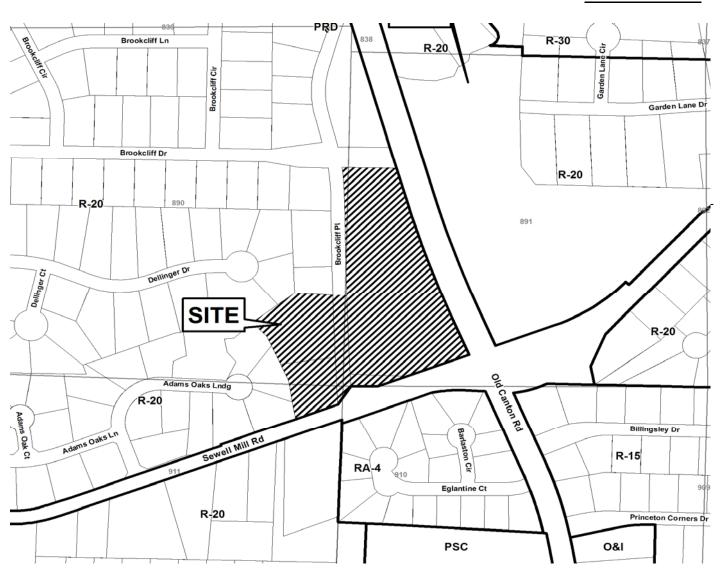

**LUP-20** 

LOT

PETITION NO: LUP-20 **APPLICANT:** Sandra D. Boshak **HEARING DATE (PC):** \_\_\_\_\_7-08-10 770-321-6858 REPRESENTATIVE: Sandra D. Boshak **HEARING DATE (BOC):** 7-20-10 PRESENT ZONING: R-20 678-591-9093 TITLEHOLDER: Sandra D. Boshak PROPOSED ZONING: \_\_\_LUP **PROPERTY LOCATION:** Located at the southeasterly intersection **PROPOSED USE:** Child and Family of Ebenezer Road and Beaver Shop Road Counseling ACCESS TO PROPERTY: Ebenezer Road **SIZE OF TRACT:** 0.41 acres **DISTRICT:** \_\_\_\_\_\_16 PHYSICAL CHARACTERISTICS TO SITE: \_\_\_\_\_ LAND LOT(S): 484 PARCEL(S): \_\_\_\_\_\_13 TAXES: PAID X DUE \_\_\_\_ COMMISSION DISTRICT: \_3\_\_\_\_ CONTIGUOUS ZONING/DEVELOPMENT **FUTURE LAND USE MAP: Low Density Residential** R-20 R-20 Susan Ct R-15\_ ဗ္ဂီ R-15 R-20 R-15 SITE Priscilla Dr Debra Ln R-20 R-20 ∵ĽŔO.⊤ R-15 Kerry Creek Dr LRO LRO 524