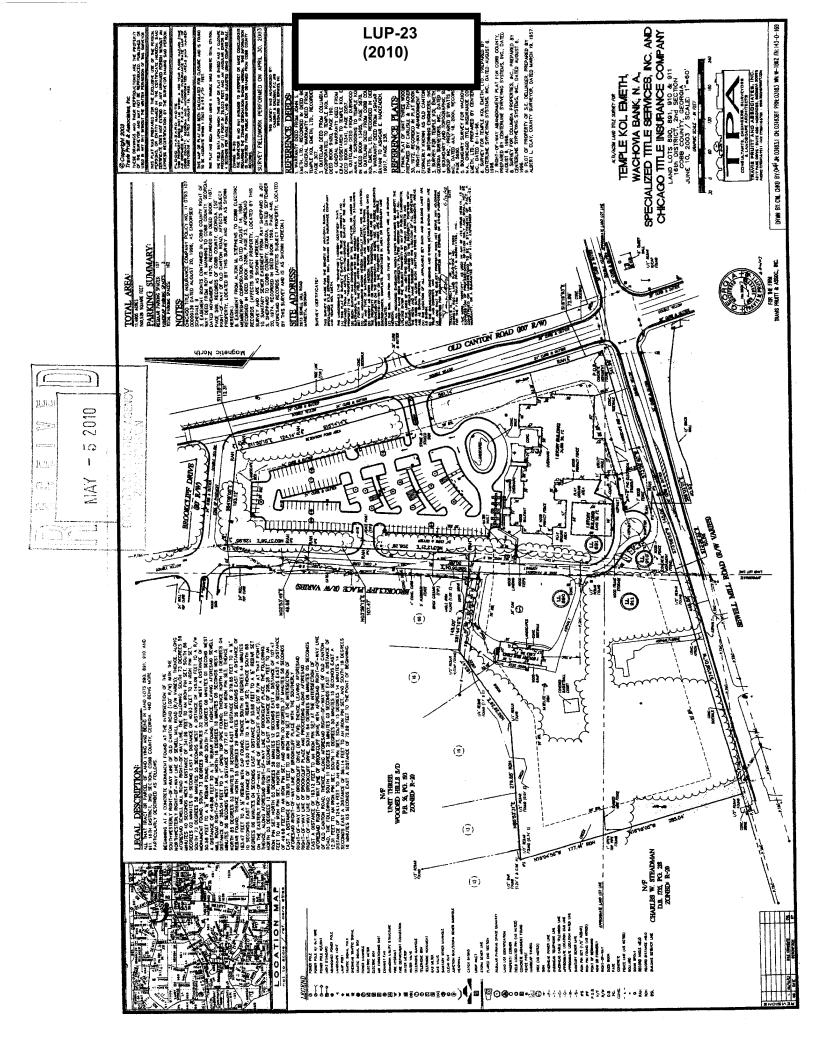

Any outdoor storage? NoXX; Yes(If yes, please state what is kept outside):  Length of time requested:24 months                                                                               |
| and is the delivery via semi-truck, USPS, FedEx, UPS, etc.)  Does the applicant live in the house? Yes; No_XX  Any outdoor storage? NoXX; Yes(If yes, please state what is kept outside):  Length of time requested:24 months                                                                               |
| and is the delivery via semi-truck, USPS, FedEx, UPS, etc.)  Does the applicant live in the house? Yes; No_XX  Any outdoor storage? NoXX; Yes(If yes, please state what is kept outside):  Length of time requested:24 months  Any additional information? Please attach additional information if needed): |



PETITION NO: LUP-23 **APPLICANT:** Temple Kol Emeth **HEARING DATE (PC):** 7-08-10 770-973-9205 REPRESENTATIVE: Smith, Gambrell & Russell, LLP **HEARING DATE (BOC):** 7-20-10 Kathryn M. Zickert 404-815-3704 PRESENT ZONING: R-20 **TITLEHOLDER:** Temple Kol Emeth, LTD PROPOSED ZONING: LUP **PROPERTY LOCATION:** Located at the northeast intersection of PROPOSED USE: Preschool/daycare Old Canton Road and Sewell Mill Road ACCESS TO PROPERTY: Old Canton Road **SIZE OF TRACT:** 5.75 acres **DISTRICT:** \_\_\_\_\_16 PHYSICAL CHARACTERISTICS TO SITE: \_\_\_\_\_ **LAND LOT(S):** 890, **891**, 910, **911 PARCEL(S):** 29, **24**, 8, 1 TAXES: PAID X DUE \_\_\_\_\_ COMMISSION DISTRICT: \_3\_\_\_\_ CONTIGUOUS ZONING/DEVELOPMENT

#### **FUTURE LAND USE MAP: Pubic Institutional**







Application #: LU