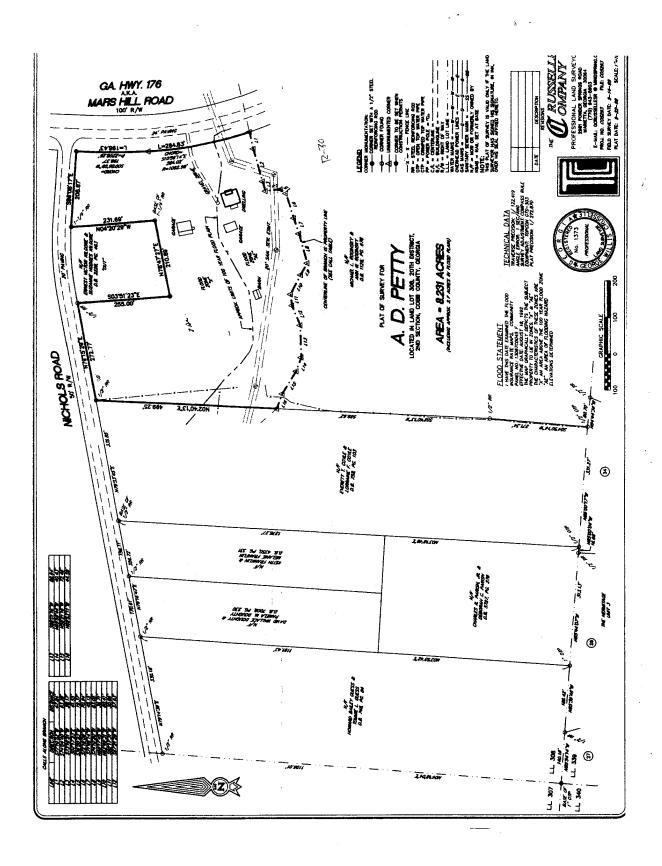

| APPLICANT:                                                                                         | Kristi A. Traylor | PETITION NO.:        | V-45        |  |  |
|----------------------------------------------------------------------------------------------------|-------------------|----------------------|-------------|--|--|
| PHONE:                                                                                             | 678-354-6834      | DATE OF HEARING:     | 06-09-10    |  |  |
| REPRESENTAT                                                                                        | TIVE: same        | PRESENT ZONING:      | R-30        |  |  |
| PHONE:                                                                                             | same              | LAND LOT(S):         | 308         |  |  |
| PROPERTY LOCATION: Located at the southwest                                                        |                   | DISTRICT:            | 20          |  |  |
| intersection of Nichols Road and Mars Hill Road                                                    |                   | SIZE OF TRACT:       | 6.436 acres |  |  |
| (285 Mars Hill Road).                                                                              |                   | COMMISSION DISTRICT: | 1           |  |  |
| TYPE OF VARIANCE: Waive the minimum lot size for a stable from the required 10 acres to 8.2 acres. |                   |                      |             |  |  |