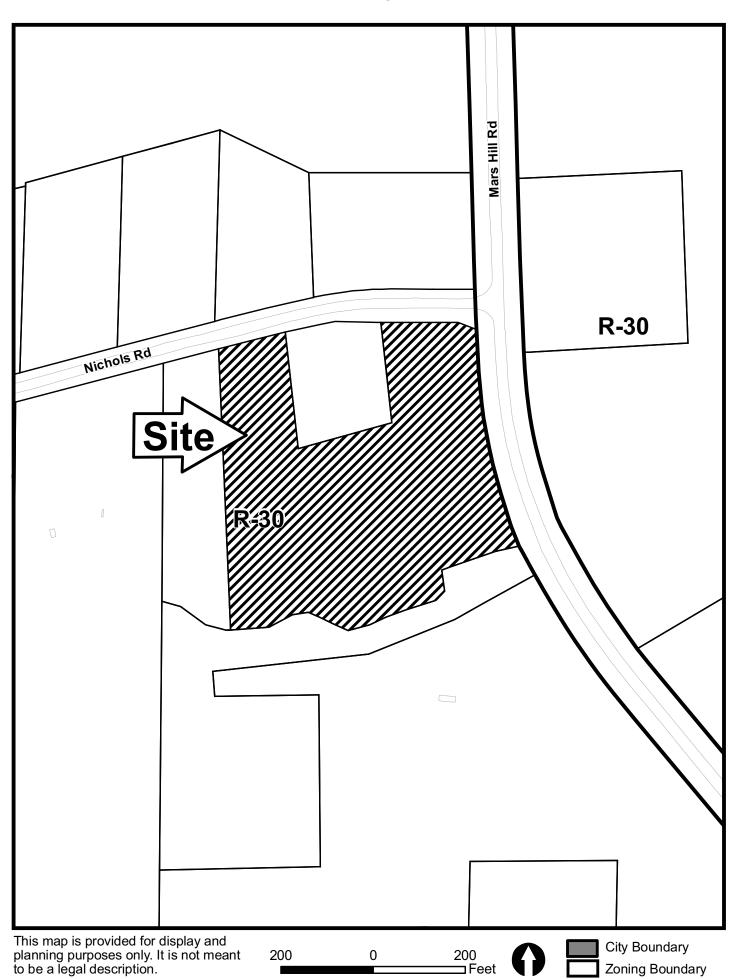

| APPLICANT:                                                                                         | Kristi A. Traylor | PETITION NO.:        | V-45        |  |  |
|----------------------------------------------------------------------------------------------------|-------------------|----------------------|-------------|--|--|
| PHONE:                                                                                             | 678-354-6834      | DATE OF HEARING:     | 06-09-10    |  |  |
| REPRESENTAT                                                                                        | TIVE: same        | PRESENT ZONING:      | R-30        |  |  |
| PHONE:                                                                                             | same              | LAND LOT(S):         | 308         |  |  |
| PROPERTY LOCATION: Located at the southwest                                                        |                   | DISTRICT:            | 20          |  |  |
| intersection of Nichols Road and Mars Hill Road                                                    |                   | SIZE OF TRACT:       | 6.436 acres |  |  |
| (285 Mars Hill Road).                                                                              |                   | COMMISSION DISTRICT: | 1           |  |  |
| TYPE OF VARIANCE: Waive the minimum lot size for a stable from the required 10 acres to 8.2 acres. |                   |                      |             |  |  |

## **BOARD OF APPEALS DECISION** APPROVED\_\_\_\_MOTION BY\_\_\_\_ REJECTED\_\_\_\_SECONDED\_\_\_\_ HELD\_\_\_CARRIED\_\_\_\_ STIPULATIONS: R-30 SITE