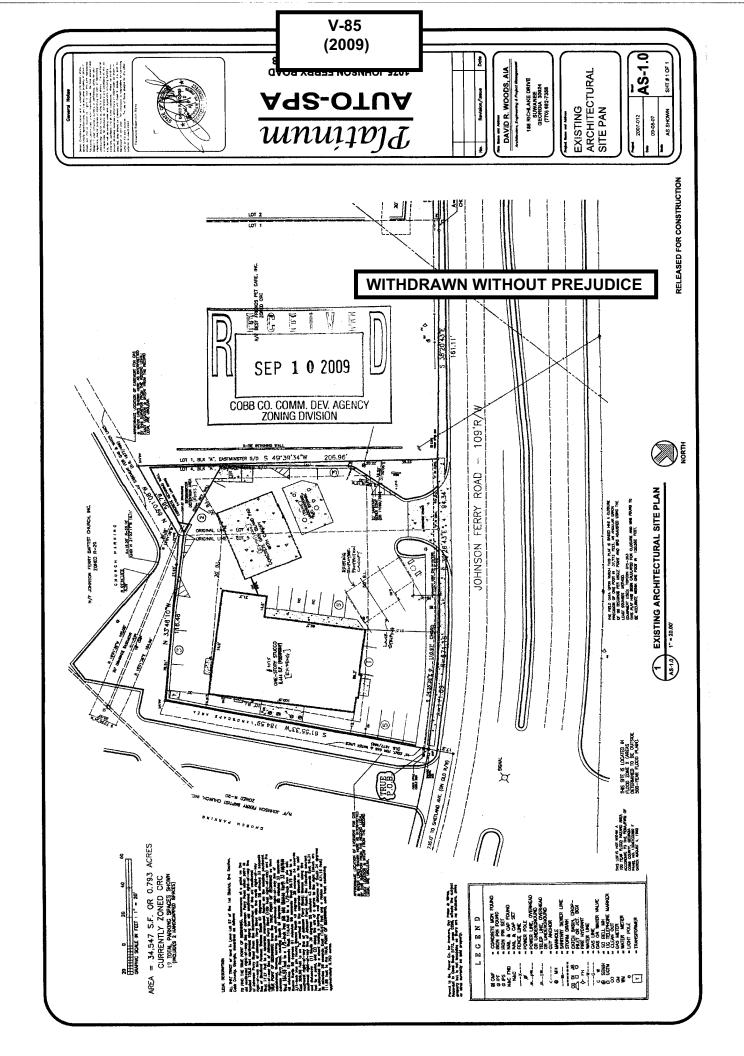

| APPLICANT:                                            | Plati        | Platinum Auto SPA, Inc. |                 | PETITION NO.:                               |                         | V-85          |           |
|-------------------------------------------------------|--------------|-------------------------|-----------------|---------------------------------------------|-------------------------|---------------|-----------|
| PHONE:                                                | 678-560-6060 |                         |                 | DATE OF HEARING:                            |                         | 1-11-09       |           |
| REPRESENTATIVE: Robert Burrows                        |              |                         | PRESENT ZONING: |                                             | CRC                     |               |           |
| PHONE:                                                | 678-560-6060 |                         |                 | LAND LOT(S):                                |                         | 67            |           |
| <b>PROPERTY LOCATION:</b> Located on the west side of |              |                         | DISTRICT:       |                                             | 1                       |               |           |
| Johnson Ferry Road, north of Lower Roswell Road       |              |                         |                 | SIZE OF TRACT:                              |                         | .793 acre     |           |
| (1075 Johnson Ferry Road).                            |              |                         |                 | COMMISSION DIST                             | RICT:                   | 2             |           |
| TYPE OF VARIA                                         | ANCE:        | Waive the front se      | tback from      | the required 50 feet to 1                   | 8 feet.                 |               |           |
|                                                       |              |                         |                 |                                             |                         |               |           |
| <b>COMMENTS</b>                                       |              |                         |                 |                                             |                         |               |           |
| TRAFFIC:                                              |              |                         |                 |                                             |                         |               |           |
| DEVELOPMEN'                                           | T & IN       | SPECTIONS:              |                 |                                             |                         |               |           |
| STORMWATER MANAGEMENT:                                |              |                         |                 | WITHDRAWN                                   | WITHOUT PF              | REJUDICE      |           |
| HISTORIC PRES                                         | SERVA        | ATION:                  |                 |                                             |                         |               |           |
| CEMETERY PR                                           | ESERV        | VATION:                 |                 |                                             |                         |               |           |
| WATER:                                                |              |                         |                 |                                             |                         |               |           |
| SEWER:                                                |              |                         |                 |                                             |                         |               |           |
| OPPOSITION:                                           | NO. OF       | PPOSEDPETIT             | ION NO          | SPOKESMAN                                   |                         |               |           |
|                                                       |              |                         | NS              | O&I John John John John John John John John |                         | R-20          | 1         |
| <b>BOARD OF APP</b>                                   | EALS         | <u>DECISION</u>         | 1               | 081                                         | CRC RA                  | 3 Taylors Ct  | 1 uopuare |
|                                                       |              | MOTION BY               | -               |                                             | 66                      | R-15 84       |           |
| REJECTED                                              |              |                         | - 5             | RA-4 NRC                                    | CRC /                   | $\mathcal{A}$ |           |
|                                                       |              | ED                      | - 7             |                                             | RS                      | Gaskin Walk   |           |
| STIPULATIONS                                          | 5: <u> </u>  |                         | - 111           | NRC                                         | $\langle \cdot \rangle$ |               | _         |
|                                                       |              |                         |                 | Otter Way                                   | CRC                     | 100           |           |
|                                                       |              |                         | -               | و                                           |                         | Lucano        |           |
|                                                       |              |                         |                 | Woodlawn-Dr                                 | SITE                    | R-20          | 4         |
|                                                       |              |                         | R-20            | 100                                         | 67                      | 87            | _         |
|                                                       |              |                         | TY              | /                                           | 20                      | 0&1           | f         |
|                                                       |              |                         |                 |                                             |                         |               |           |
|                                                       |              |                         | Bre             |                                             |                         |               |           |
|                                                       |              |                         | CC Man          |                                             | 1.1                     | 1             |           |
|                                                       |              |                         |                 |                                             |                         |               |           |