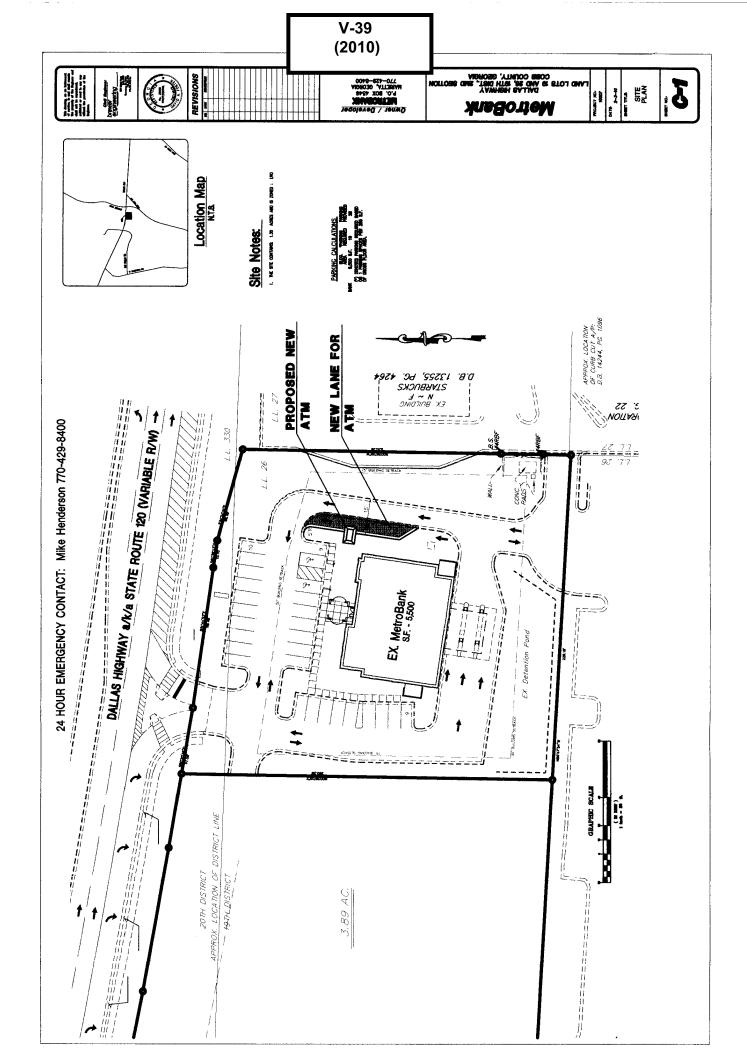

| <b>APPLICANT:</b> | Metro Bank                                | PETITION NO.:                      | V-39               |
|-------------------|-------------------------------------------|------------------------------------|--------------------|
| PHONE:            | 770-429-8400                              | DATE OF HEARING:                   | 05-12-10           |
| REPRESENTAT       | <b>TVE:</b> Michael J. Henderson          | PRESENT ZONING:                    | LRO                |
| PHONE:            | 678-433-1616                              | LAND LOT(S):                       | 26, 330            |
| PROPERTY LO       | CATION: Located on the south side of      | DISTRICT:                          | 19, 20             |
| Dallas Highway,   | west of Barrett Parkway                   | SIZE OF TRACT:                     | 1.3 acres          |
| (2615 Dallas High | nway).                                    | COMMISSION DISTRICT:               | 1                  |
| TYPE OF VARI      | ANCE: <u>Allow an accessory structure</u> | (proposed ATM) to the front of the | primary structure. |

## **COMMENTS**

**TRAFFIC:** This request will not have an adverse impact on traffic.

DEVELOPMENT & INSPECTIONS: If this variance is approved, any trees adversely impacted by the new construction will have to be replaced in order for the property to remain in compliance with the tree ordinance.

**STORMWATER MANAGEMENT:** The existing site appears to have adequate stormwater management in place to accommodate the proposed small increase in impervious area. However, approval should be subject to the owner addressing current maintenance issues within the pond - areas of poor vegetative cover need to be reseeded and stabilized.