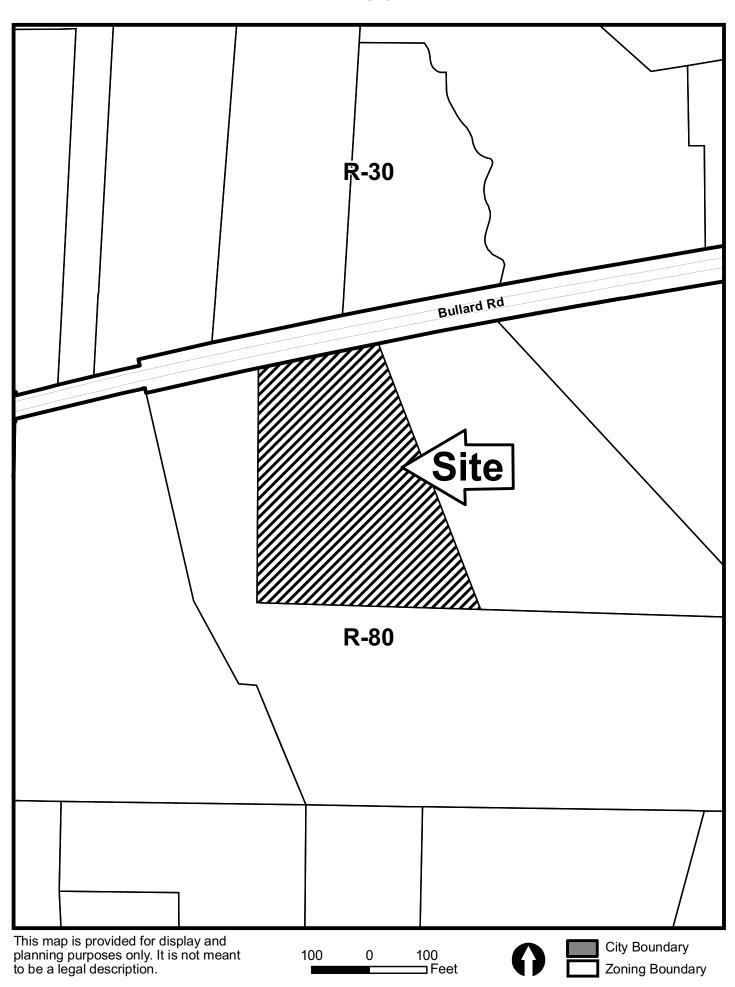

| APPLICANT:                                   | David        | L. Jones and Kelli J. Jones | PETITION NO.:        | V-36     |
|----------------------------------------------|--------------|-----------------------------|----------------------|----------|
| PHONE:                                       | 770-514-1765 |                             | DATE OF HEARING:     | 05-12-10 |
| REPRESENTATIVE:                              |              | David Jones                 | PRESENT ZONING:      | R-80     |
| PHONE:                                       |              | 770-722-7563                | LAND LOT(S):         | 310      |
| PROPERTY LOCATION: Located on the south side |              |                             | DISTRICT:            | 19       |
| of Bullard Road, east of Lost Mountain Road  |              |                             | SIZE OF TRACT:       | 3 acres  |
| (1561 Bullard Ro                             | ad).         |                             | COMMISSION DISTRICT: | 1        |
|                                              |              |                             |                      |          |

**CEMETERY PRESERVATION:** No comment.

WATER: No conflict.

**SEWER:** No conflict.

OPPOSITION: NO. OPPOSED\_\_\_\_PETITION NO.\_\_\_\_SPOKESMAN\_

| BOARD OF APPEALS DECISION  APPROVEDMOTION BY  REJECTEDSECONDED  HELDCARRIED | -284       | R-30 | Jordan Rd R-20 |
|-----------------------------------------------------------------------------|------------|------|----------------|
| STIPULATIONS:                                                               | Bullard Ro | SITE |                |
|                                                                             |            | R-80 | m              |