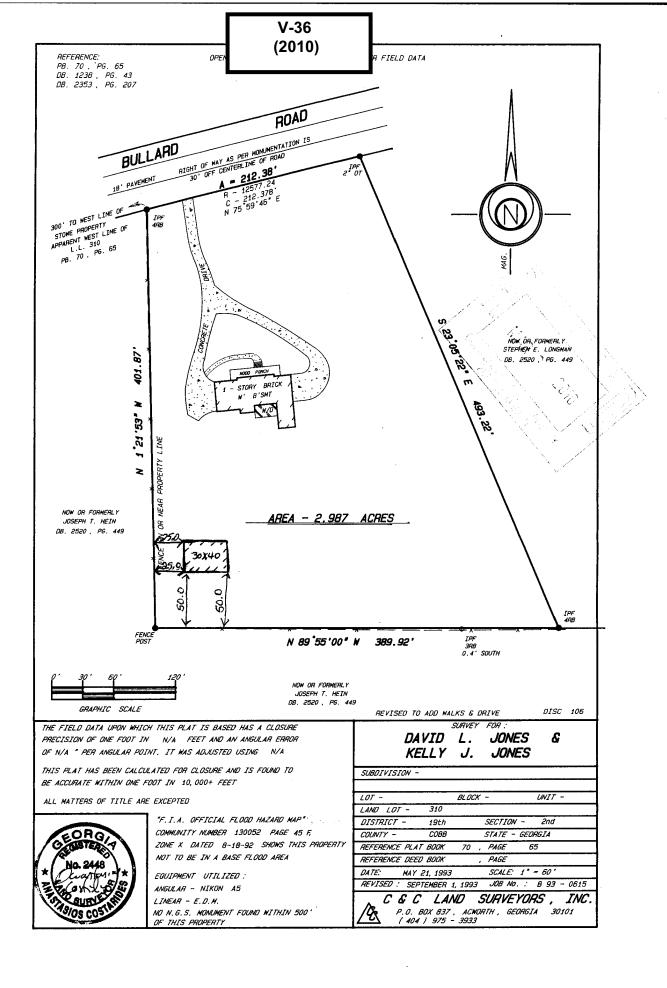

| APPLICANT:                                   | David        | L. Jones and Kelli J. Jones | PETITION NO.:        | V-36     |
|----------------------------------------------|--------------|-----------------------------|----------------------|----------|
| PHONE:                                       | 770-514-1765 |                             | DATE OF HEARING:     | 05-12-10 |
| REPRESENTATIVE:                              |              | David Jones                 | PRESENT ZONING:      | R-80     |
| PHONE:                                       |              | 770-722-7563                | LAND LOT(S):         | 310      |
| PROPERTY LOCATION: Located on the south side |              |                             | DISTRICT:            | 19       |
| of Bullard Road, east of Lost Mountain Road  |              |                             | SIZE OF TRACT:       | 3 acres  |
| (1561 Bullard Ro                             | ad).         |                             | COMMISSION DISTRICT: | 1        |
|                                              |              |                             |                      |          |

TYPE OF VARIANCE: Waive the setback for an accessory structure over 1,000 square feet (1,200 square foot proposed barn) from the required 100 feet to 25 feet adjacent to the western property line and 50 feet adjacent to the southern property line.

## **COMMENTS**

**TRAFFIC:** This request will not have an adverse impact on traffic.

**DEVELOPMENT & INSPECTIONS:** A permit will be required for the structure if the variance is approved.

**STORMWATER MANAGEMENT:** No significant stormwater management impacts anticipated. The entire lot drains to an existing swale within the Bullard Road right-of-way and then to the floodplain of Luther Ward Creek Tributary. The proposed location is the flattest portion of the rear yard area.