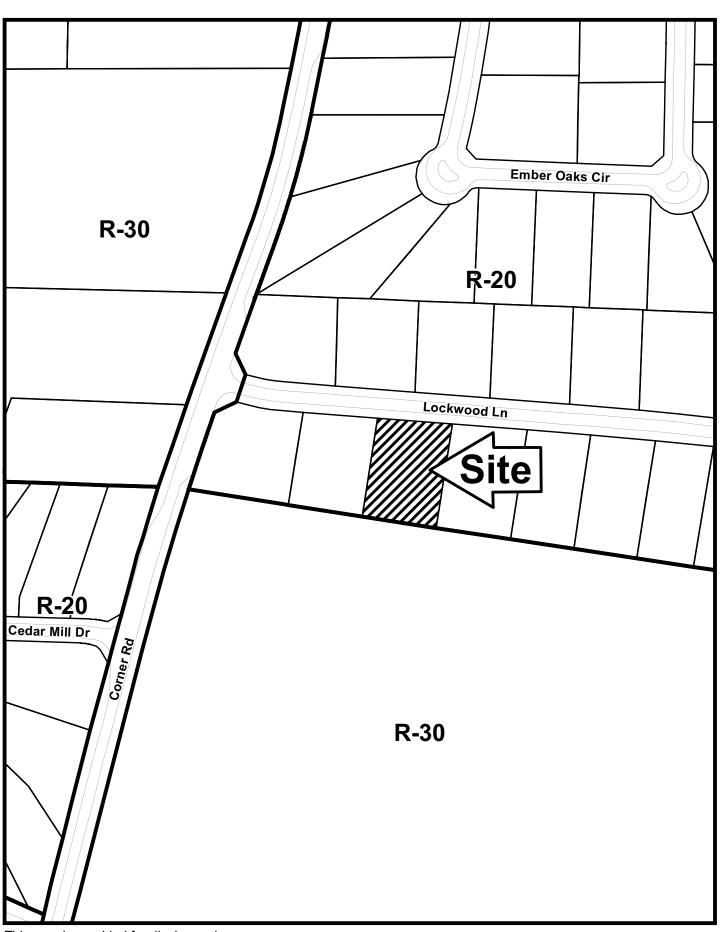

| APPLICANT:     | Edward Harris                        | PETITION NO.:        | V-35      |
|----------------|--------------------------------------|----------------------|-----------|
| PHONE:         | 770-439-5238                         | DATE OF HEARING:     | 05-12-10  |
| REPRESENTAT    | FIVE: same                           | PRESENT ZONING:      | R-20      |
| PHONE:         | same                                 | LAND LOT(S):         | 362       |
| PROPERTY LO    | CATION: Located on the south side of | DISTRICT:            | 19        |
| Lockwood Lane, | east of Corner Road                  | SIZE OF TRACT:       | .514 acre |
| (5246 Lockwood | Lane).                               | COMMISSION DISTRICT: | 1         |
|                |                                      |                      |           |

**TYPE OF VARIANCE:** Waive the side setback for an accessory structure over 144 square feet (317 square foot existing shed) from the required 10 feet to 6 feet adjacent to the eastern property line and the rear setback from the required 35 feet to 6 feet on lot 17.