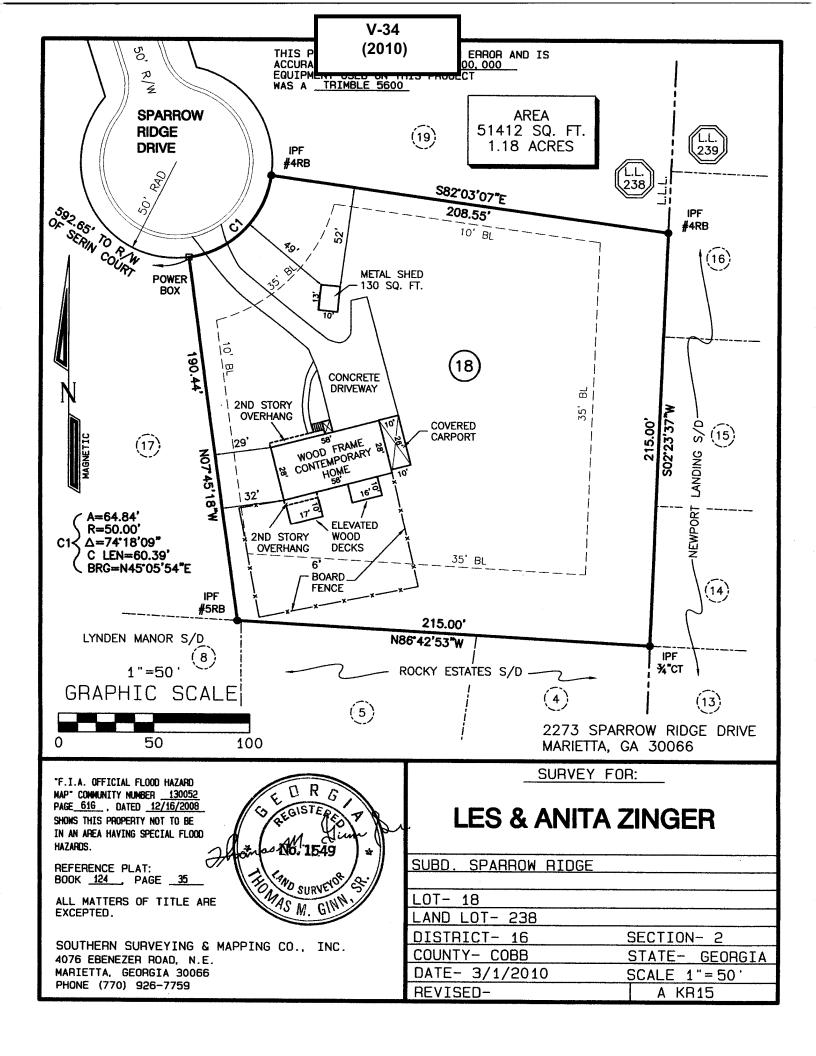

| <b>APPLICANT:</b>                                                                                                 | Anita L. Zinger | PETITION NO.:        | V-34       |  |
|-------------------------------------------------------------------------------------------------------------------|-----------------|----------------------|------------|--|
| PHONE:                                                                                                            | 770-926-8726    | DATE OF HEARING:     | 05-12-10   |  |
| REPRESENTAT                                                                                                       | FIVE: same      | PRESENT ZONING:      | R-20       |  |
| PHONE:                                                                                                            | same            | LAND LOT(S):         | 238        |  |
| PROPERTY LOCATION: Located on the east side of                                                                    |                 | DISTRICT:            | 16         |  |
| Sparrow Ridge Drive, east of Trickum Road                                                                         |                 | SIZE OF TRACT:       | 1.18 acres |  |
| (2273 Sparrow Ridge Drive).                                                                                       |                 | COMMISSION DISTRICT: | 3          |  |
| <b>TYPE OF VARIANCE:</b> Allow an accessory structure (existing) to the front of the primary structure on lot 18. |                 |                      |            |  |