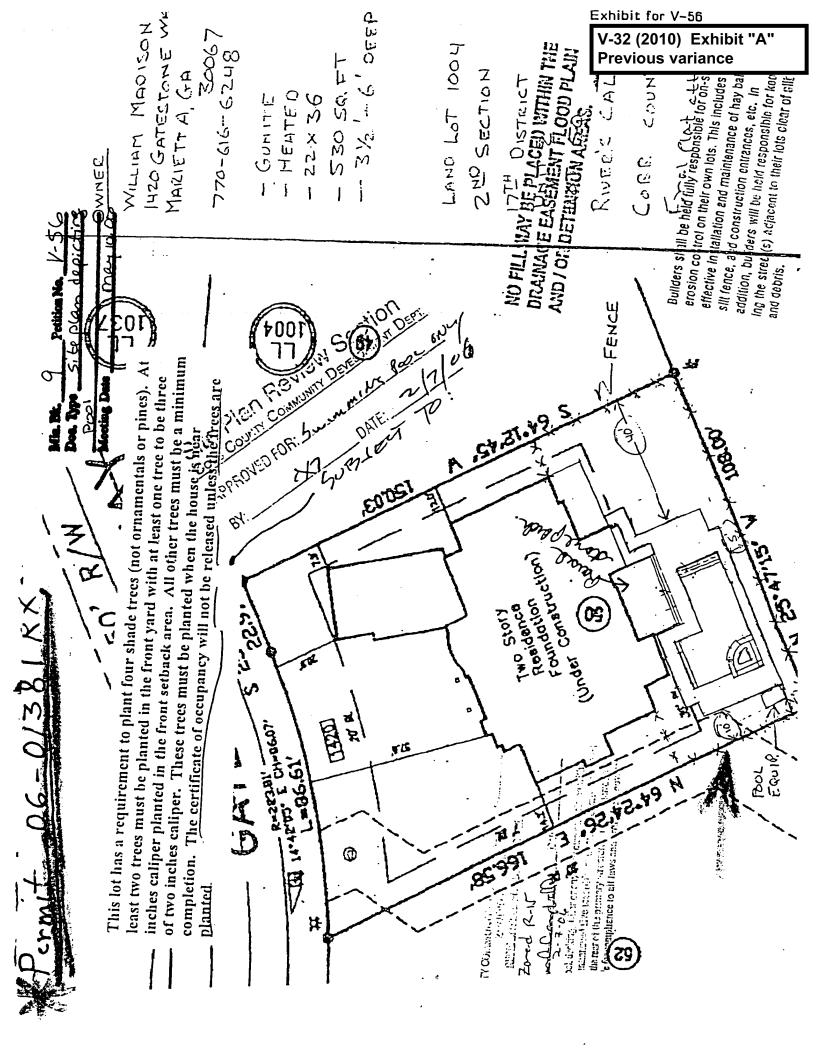

•

V-32 (2010) Exhibit "A" Previous variance

Page 2\_\_\_\_ of \_\_\_3\_\_\_

APPLICATION NO.: V-56

ORIGINAL DATE OF APPLICATION:

05-10-06

# THE BELOW STYLED VARIANCE WAS HEARD BY THE COBB COUNTY BOARD OF ZONING APPEALS ON MAY 10, 2006:

**BARBARA MADISON** (owner) requesting a variance to waive the rear setback on lot 50 from the required 35 feet to 26 feet in Land Lot 1004 of the 17<sup>th</sup> District. Located on the west side of Gatestone Way, south of River's Call Boulevard (1420 Gatestone Way).

- these improvements only
- no additional structures
- site plan depicting the pool marked "Exhibit for V-56" approved February 7, 2006 (copy attached and made a part of these minutes)
- Development and Inspections Division comments and recommendations
- Stormwater Management Division comments and recommendations