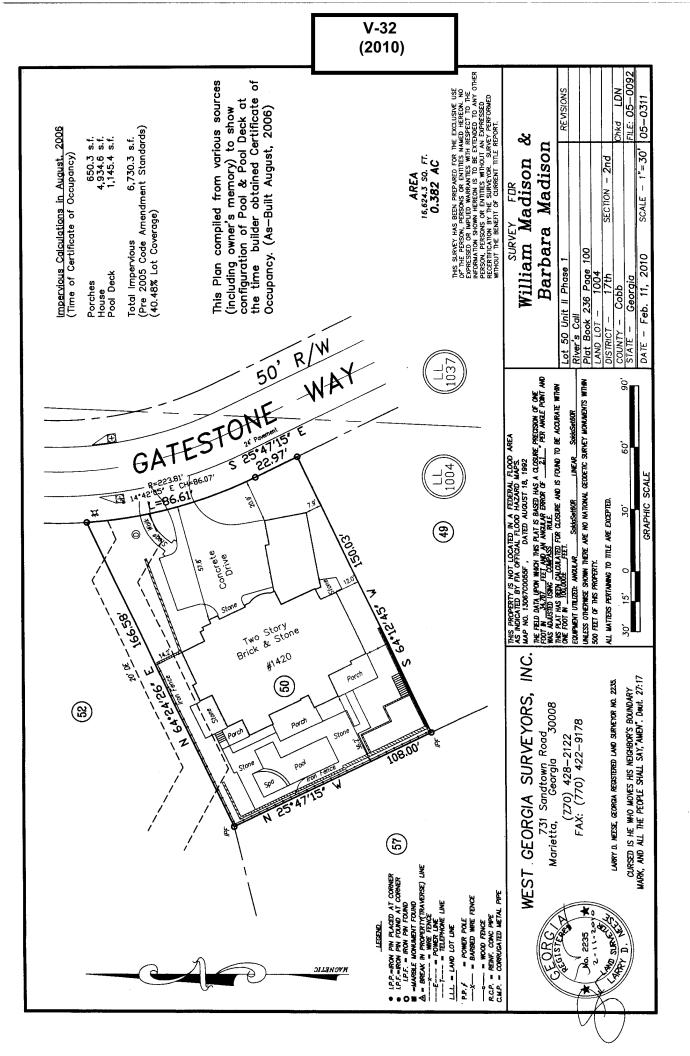

| <b>APPLICANT:</b>                              | William Madison |              | PETITION NO.:        | V-32      |
|------------------------------------------------|-----------------|--------------|----------------------|-----------|
| PHONE:                                         | 770-818-0285    |              | DATE OF HEARING:     | 04-14-10  |
| REPRESENTAT                                    | TIVE:           | Tom Eldridge | PRESENT ZONING:      | R-15      |
| PHONE:                                         |                 | 770-977-4674 | LAND LOT(S):         | 1004      |
| PROPERTY LOCATION: Located on the west side of |                 |              | DISTRICT:            | 17        |
| Gatestone Way, east of Wildwood Parkway        |                 |              | SIZE OF TRACT:       | .382 acre |
| (1420 Gatestone Way).                          |                 |              | COMMISSION DISTRICT: | 2         |

**TYPE OF VARIANCE:** 1) Remove stipulations from V-56 of 2006 for no additional structures and improvements only shown on submitted plan on May 10, 2006 variance. Allow additional impervious surface of 150 square feet (kitchen and walk) more than approved deck/walks as issued on certificate of occupancy dated 8/17/06; and 2) waive the rear setback from 26 feet to 8 feet (previously approved by V-56 of 2006).

**STORMWATER MANAGEMENT:** This parcel is significantly over the 35% maximum allowable impervious coverage limit. Due to the close proximity to the Chattahoochee River and the National Park, it is recommended that no increase in impervious area be allowed. Per previous direction from Rob Hosack, it is recommended that the existing impervious coverage be reduced by 1098 square feet to comply with the original 2006 V-56 variance request and approval. The reduction may be accomplished by removal of existing impervious square footage or replacement with acceptable pervious material(s).