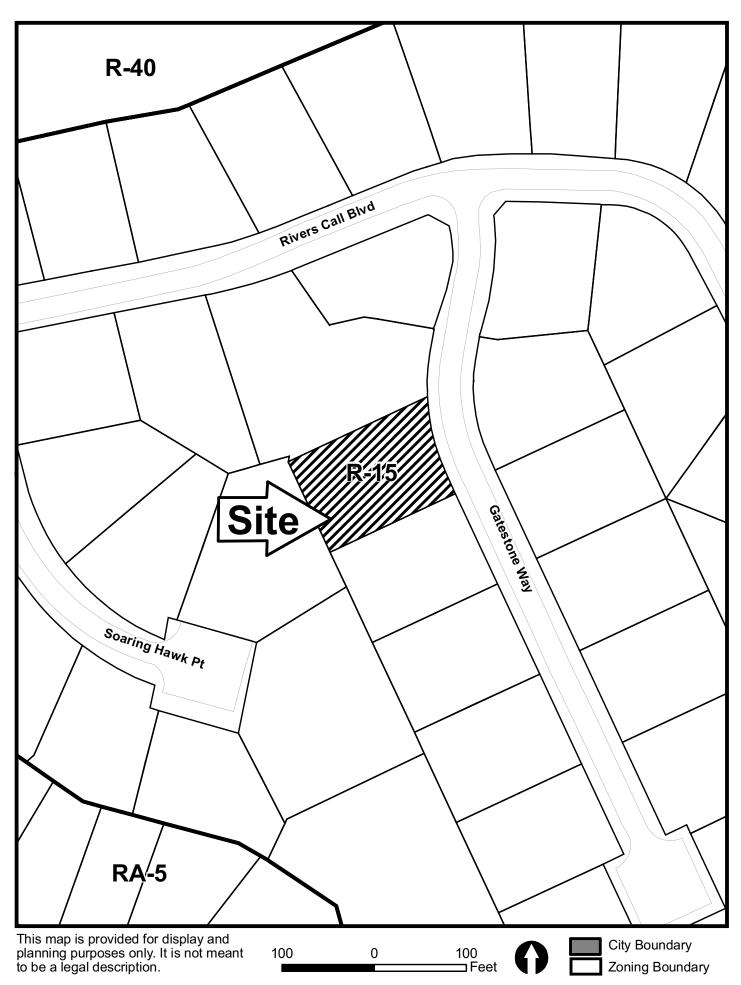

| <b>APPLICANT:</b>                              | William Madison |              | PETITION NO.:        | V-32      |
|------------------------------------------------|-----------------|--------------|----------------------|-----------|
| PHONE:                                         | 770-818-0285    |              | DATE OF HEARING:     | 04-14-10  |
| REPRESENTAT                                    | TIVE:           | Tom Eldridge | PRESENT ZONING:      | R-15      |
| PHONE:                                         |                 | 770-977-4674 | LAND LOT(S):         | 1004      |
| PROPERTY LOCATION: Located on the west side of |                 |              | DISTRICT:            | 17        |
| Gatestone Way, east of Wildwood Parkway        |                 |              | SIZE OF TRACT:       | .382 acre |
| (1420 Gatestone Way).                          |                 |              | COMMISSION DISTRICT: | 2         |