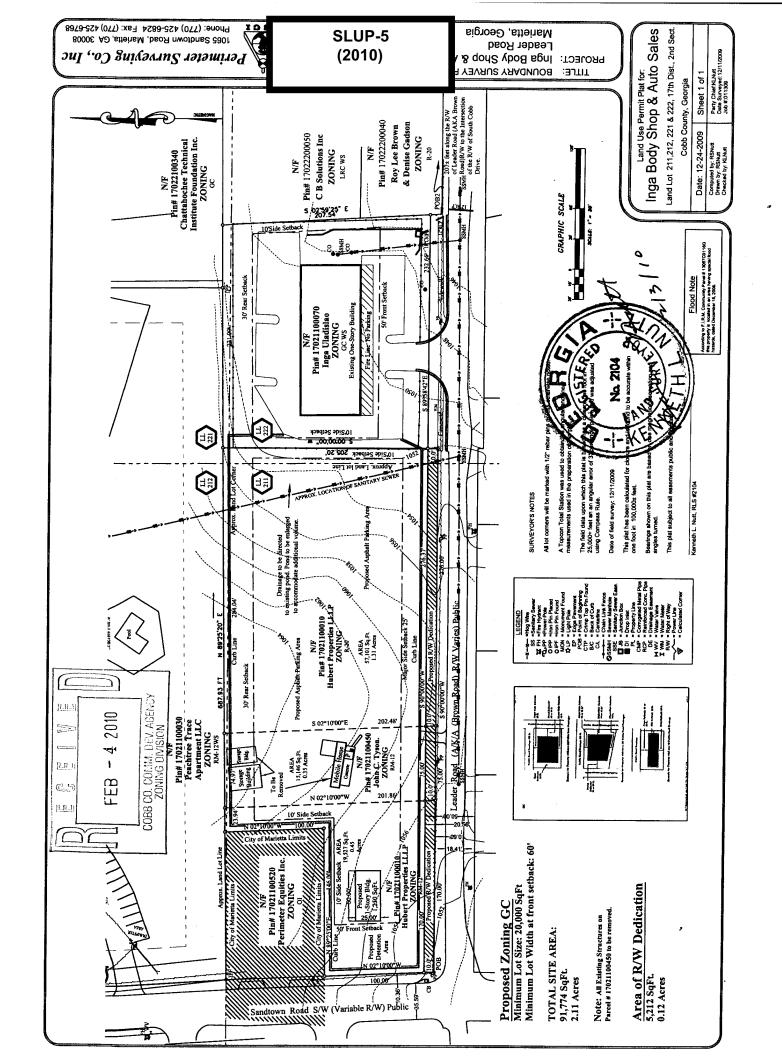

|               | NS                  | ΙΙ.      | _RO                  |                 |                   |  |
| Bounty Dr                                                       |               |                     |          | i                    |                 |                   |  |
| R-20                                                            |               |                     | 1 1 8    |                      |                 |                   |  |
|                                                                 |               |                     | /1       |                      | 1               |                   |  |

659

Woodridge Dr

Ketchem Dr

Liberty Hill Rd

GC

R-20

R-20

NRC

GC

NRC

NS

GC

NS



| APPLIC                    | CANT: Inga Auto Center                                  | PETITION NO:              | SLUP-5          |
|---------------------------|---------------------------------------------------------|---------------------------|-----------------|
|                           | 770-794-1717                                            | HEARING DATE (PC):        | 04-06-10        |
| REPRE                     | SENTATIVE: Inga Auto Center                             | HEARING DATE (BOC): _     | 04-20-10        |
|                           | Inga Uladislao 770-794-1717                             | PRESENT ZONING:           | R-20, RM-12     |
| TITLE                     | HOLDER: Hubert Properties, LLLP, John Charles Tyson     |                           |