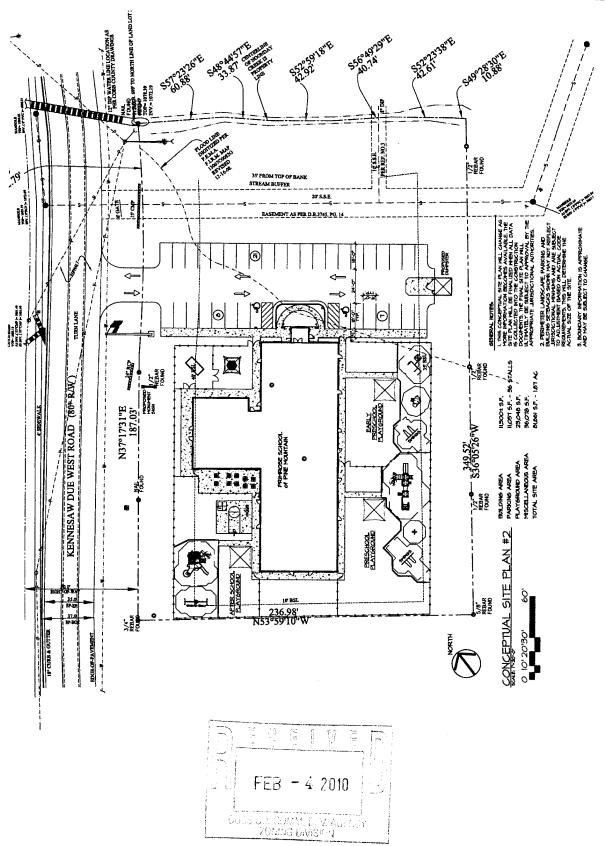

Cobb County...Expect the Best!

Se School FranchisIng Company
vast Road

pool management of angel service and a servic

Z-10 (2010)

| APPLICANT: Timothy B. Farmer                            | PETITION NO:           | Z-10             |
|---------------------------------------------------------|------------------------|------------------|
| 770-780-5254                                            | HEARING DATE (PC):     |                  |
| REPRESENTATIVE: Timothy B. Farmer                       | _                      |                  |
| 770-780-5254                                            | PRESENT ZONING:        |                  |
| TITLEHOLDER: Timothy B. Farmer                          |                        |                  |
|                                                         | PROPOSED ZONING: _     | LRO              |
| PROPERTY LOCATION: Located on the southeasterly side of |                        |                  |
| Kennesaw Due West Road, south of Stilesboro Road.       | PROPOSED USE:          | Primrose Daycare |
| ACCESS TO PROPERTY: Kennesaw Due West Road              | SIZE OF TRACT:         | 1.98 acres       |
|                                                         | DISTRICT:              | 20               |
| PHYSICAL CHARACTERISTICS TO SITE:                       | LAND LOT(S):           | 241              |
|                                                         | PARCEL(S):             | 16               |
|                                                         | TAXES: PAID X          |                  |
| CONTIGUOUS ZONING/DEVELOPMENT                           | COMMISSION DISTRIC     | CT:1             |
|                                                         | AND USE MAP: Low Densi | ity Residential  |
| R-20  R-30  LRO                                         | R-20 R-20              | R-20/C           |

## Summary of Intent for Rezoning\*

| a)         | lential Rezoning Information (attach additional information if needed)  Proposed unit square-footage(s):                                               |
|------------|--------------------------------------------------------------------------------------------------------------------------------------------------------|
| <b>b</b> ) | Proposed building architecture:                                                                                                                        |
| c)         |                                                                                                                                                        |
| d)         | Proposed selling prices(s):                                                                                                                            |
| /          |                                                                                                                                                        |
|            |                                                                                                                                                        |
|            |                                                                                                                                                        |
|            |                                                                                                                                                        |
|            |                                                                                                                                                        |
| . Non-     | residential Rezoning Information (attach additional information if needed)                                                                             |
| a)         | Proposed use(s): _Multi-purpose facility that will serve as an event                                                                                   |
| venu       | ue and small office spaces                                                                                                                             |
| b)         | Proposed building architecture: Urban classic neutral palate with natura                                                                               |
| stor       | nes and natural materials                                                                                                                              |
| <u>c)</u>  | Proposed hours/days of operation: Office spaces - Monday-Friday - 8:00 a.                                                                              |
| 6:00       | p.m.; Events will primarily be held on weekends until 11:00 p.m.                                                                                       |
| d)         | List all requested variances: None known at this time                                                                                                  |
|            |                                                                                                                                                        |
|            |                                                                                                                                                        |
|            |                                                                                                                                                        |
|            |                                                                                                                                                        |
|            | ***************************************                                                                                                                |
| t 3. Otl   | ner Pertinent Information (List or attach additional information if needed)                                                                            |
|            |                                                                                                                                                        |
|            |                                                                                                                                                        |
|            |                                                                                                                                                        |
|            |                                                                                                                                                        |
|            |                                                                                                                                                        |
|            | y of the property included on the proposed site plan owned by the Local, State, or Federal Gover                                                       |
| 4. Is an   |                                                                                                                                                        |
|            | se list all Right-of-Ways. Government owned lots. County owned parcels and/or remnants, etc., a                                                        |
| (Plea      | se_list all Right-of-Ways, Government owned lots, County owned parcels and/or remnants, etc., a<br>learly showing where these properties are located). |