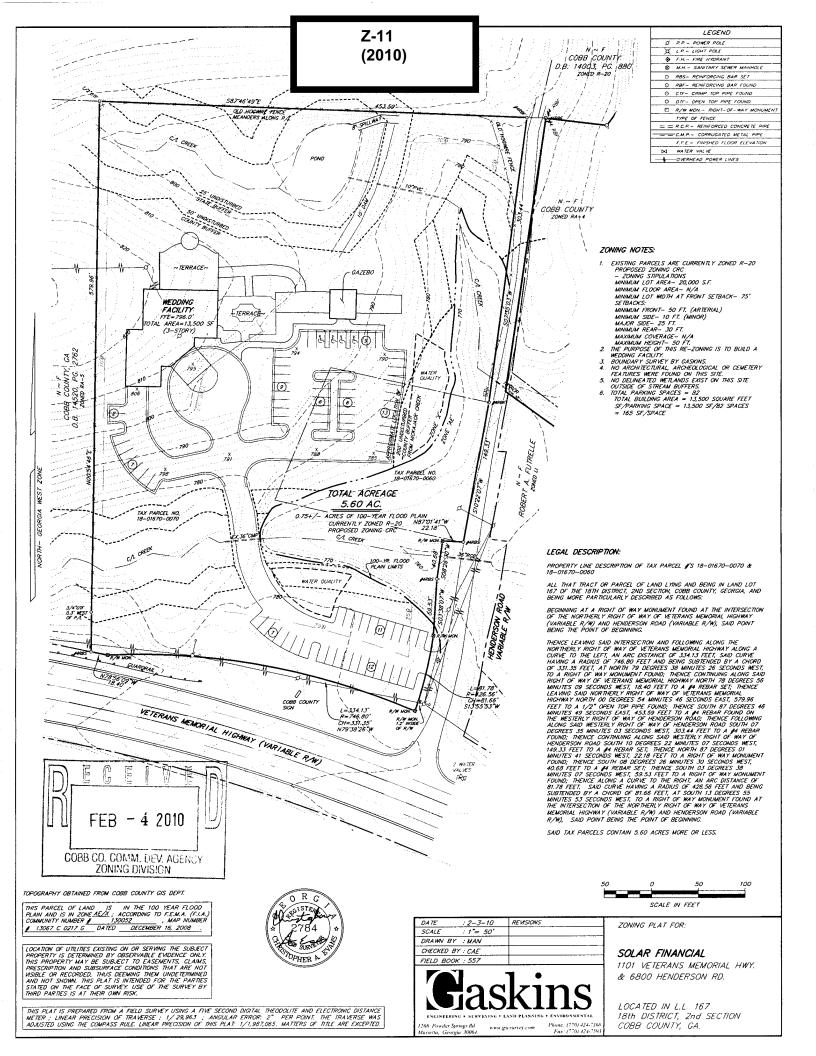

| APPLICANT: Solar Financial, LLC                              | PETITION NO: Z-11                                                   |
|--------------------------------------------------------------|---------------------------------------------------------------------|
| 404-605-7000                                                 | <b>HEARING DATE (PC):</b> 04-06-10                                  |
| REPRESENTATIVE: Moore Ingram Johnson & Steele, LLP           | <b>HEARING DATE (BOC):</b> 04-20-10                                 |
| John H. Moore 770-429-1499                                   | PRESENT ZONING: R-20                                                |
| TITLEHOLDER: _ James A. Glass                                |                                                                     |
|                                                              |                                                                     |
| PROPERTY LOCATION: Located at the northwesterly intersection |                                                                     |
| of Veterans Memorial Highway and Henderson Road.             | PROPOSED USE: Event Facility                                        |
|                                                              |                                                                     |
| ACCESS TO PROPERTY: Henderson Road                           | SIZE OF TRACT: 5.60 acres                                           |
|                                                              | DISTRICT: 18                                                        |
| PHYSICAL CHARACTERISTICS TO SITE:                            | LAND LOT(S):167                                                     |
|                                                              | <b>PARCEL(S):</b> 6, 7                                              |
|                                                              | TAXES: PAID X DUE                                                   |
| CONTIGUOUS ZONING/DEVELOPMENT                                | COMMISSION DISTRICT:4                                               |
|                                                              | AND USE MAP: <u>Industrial Compatible</u>                           |
| 67                                                           | 65                                                                  |
| 67                                                           |                                                                     |
| PRD                                                          |                                                                     |
| ) R-20                                                       |                                                                     |
|                                                              |                                                                     |
|                                                              |                                                                     |
| RA-5                                                         | RA-4                                                                |
|                                                              | /                                                                   |
| 166                                                          | 168                                                                 |
| SITE                                                         |                                                                     |
| J GITE                                                       |                                                                     |
|                                                              |                                                                     |
|                                                              |                                                                     |
|                                                              |                                                                     |
| NRC NRC                                                      | / u                                                                 |
| RM-8 NRC                                                     |                                                                     |
|                                                              |                                                                     |
|                                                              |                                                                     |
|                                                              | 110110011                                                           |
| R-20 RM-8                                                    | 178 0 178 E.                                                        |
|                                                              | Se le la ris Menorial Hury  Historial Hury  LI  RM-1;  RM-1;  RM-1; |
| Н                                                            | 1 1 1 1 1 1 1 1 1 1 1 1 1 1 1 1 1 1 1                               |
|                                                              |                                                                     |

## Summary of Intent for Rezoning\*

| a)         | lential Rezoning Information (attach additional information if needed)  Proposed unit square-footage(s):                                               |
|------------|--------------------------------------------------------------------------------------------------------------------------------------------------------|
| <b>b</b> ) | Proposed building architecture:                                                                                                                        |
| c)         |                                                                                                                                                        |
| d)         | Proposed selling prices(s):                                                                                                                            |
| /          |                                                                                                                                                        |
|            |                                                                                                                                                        |
|            |                                                                                                                                                        |
|            |                                                                                                                                                        |
|            |                                                                                                                                                        |
| . Non-     | residential Rezoning Information (attach additional information if needed)                                                                             |
| a)         | Proposed use(s): _Multi-purpose facility that will serve as an event                                                                                   |
| venu       | ue and small office spaces                                                                                                                             |
| b)         | Proposed building architecture: Urban classic neutral palate with natura                                                                               |
| stor       | nes and natural materials                                                                                                                              |
| <u>c)</u>  | Proposed hours/days of operation: Office spaces - Monday-Friday - 8:00 a.                                                                              |
| 6:00       | p.m.; Events will primarily be held on weekends until 11:00 p.m.                                                                                       |
| d)         | List all requested variances: None known at this time                                                                                                  |
|            |                                                                                                                                                        |
|            |                                                                                                                                                        |
|            |                                                                                                                                                        |
|            |                                                                                                                                                        |
|            | ***************************************                                                                                                                |
| t 3. Otl   | ner Pertinent Information (List or attach additional information if needed)                                                                            |
|            |                                                                                                                                                        |
|            |                                                                                                                                                        |
|            |                                                                                                                                                        |
|            |                                                                                                                                                        |
|            |                                                                                                                                                        |
|            | y of the property included on the proposed site plan owned by the Local, State, or Federal Gover                                                       |
| 4. Is an   |                                                                                                                                                        |
|            | se list all Right-of-Ways. Government owned lots. County owned parcels and/or remnants, etc., a                                                        |
| (Plea      | se_list all Right-of-Ways, Government owned lots, County owned parcels and/or remnants, etc., a<br>learly showing where these properties are located). |