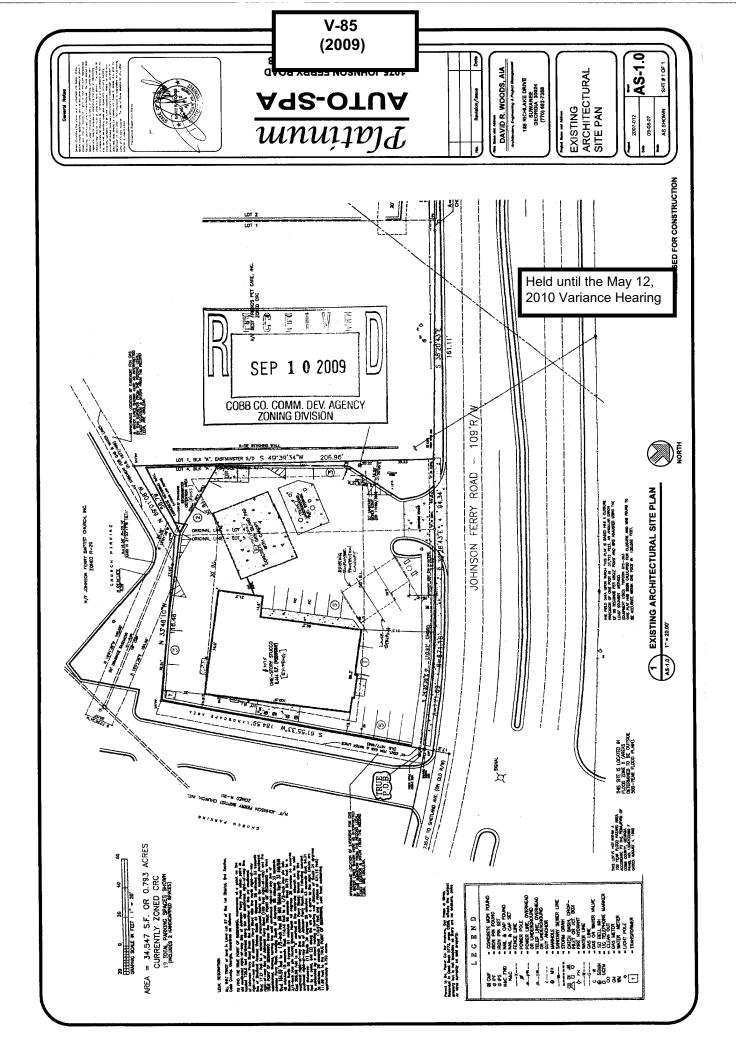

| APPLICANT:                                                                                                                                           | Platinum Au                                                             | ıto SPA, Inc.                            | PETITION NO.:                                            | V-85                                               |
|------------------------------------------------------------------------------------------------------------------------------------------------------|-------------------------------------------------------------------------|------------------------------------------|----------------------------------------------------------|----------------------------------------------------|
| PHONE:                                                                                                                                               | ONE: 678-560-6060                                                       |                                          | DATE OF HEARING:                                         | 11-11-09                                           |
| REPRESENTATIVE: Robert Burrows                                                                                                                       |                                                                         | ert Burrows                              | PRESENT ZONING: _                                        | CRC                                                |
| PHONE: 678-560-6060                                                                                                                                  |                                                                         | 560-6060                                 | LAND LOT(S):                                             | 67                                                 |
| PROPERTY LOC                                                                                                                                         | CATION: Lo                                                              | cated on the west side of                | DISTRICT:                                                | 1                                                  |
| Johnson Ferry Roa                                                                                                                                    | d, north of Lo                                                          | wer Roswell Road                         | SIZE OF TRACT:                                           | .793 acre                                          |
| (1075 Johnson Ferr                                                                                                                                   | ry Road).                                                               |                                          | COMMISSION DISTRIC                                       | T:2                                                |
| TYPE OF VARIA                                                                                                                                        | NCE: Wa                                                                 | aive the front setback fron              | n the required 50 feet to 18 fee                         | et.                                                |
| COMMENTS TRAFFIC: DEVELOPMENT STORMWATER HISTORIC PRES CEMETERY PRI WATER: SEWER: OPPOSITION: N  BOARD OF APP APPROVED REJECTED HELD CA STIPULATIONS | MANAGEM SERVATION ESERVATIO  NO. OPPOSE  EALS DECIS  MOTIO SECON ARRIED | ENT: : N:  DPETITION NO.  SION ON BY DED | SPOKESMAN  O&I  ORI  ORI  ORI  ORI  NRC  NRC             | RA-6 Taylors Ct  RA-15  RR-15  RR-15  RR-15  RR-15 |
|                                                                                                                                                      |                                                                         | R-20                                     | Otter Way  Otter Way  A TO CRC  CRC  CRC  CRC  CRC  R-20 | O&I O&I                                            |
|                                                                                                                                                      |                                                                         | Bosan CC.                                |                                                          |                                                    |