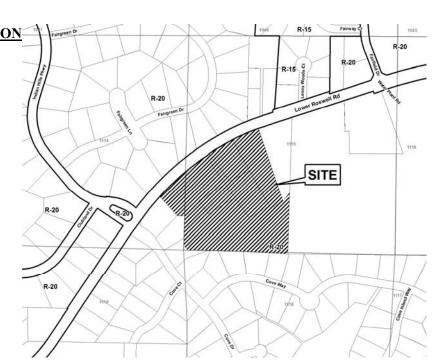

| APPLICANT: Health Care Capital Consolidated, Inc.     | PETITION NO: Z-3                     |
|-------------------------------------------------------|--------------------------------------|
| 770-393-3355                                          | <b>HEARING DATE (PC):</b> 2-02-10    |
| REPRESENTATIVE: Sams, Larkin & Huff, LLP              | <b>HEARING DATE (BOC):</b> 2-16-10   |
| Garvis L. Sams, Jr. 770-422-7016                      | PRESENT ZONING: R-20                 |
| TITLEHOLDER: Charles E. James                         |                                      |
|                                                       | PROPOSED ZONING: RSL                 |
| PROPERTY LOCATION: Located on the south side of Lower |                                      |
| Roswell Road, northeasterly of Cove Drive.            | PROPOSED USE: Senior Living Facility |
|                                                       |                                      |
| ACCESS TO PROPERTY: Lower Roswell Road                | SIZE OF TRACT: 9.63 acres            |
|                                                       | <b>DISTRICT:</b> 16                  |
| PHYSICAL CHARACTERISTICS TO SITE: Existing single-fam | <u>uily</u> LAND LOT(S): 1114, 1115  |
| houses on acreage                                     | PARCEL(S): 2, 8, 9, 10, 17, 26       |
|                                                       | TAXES: PAID X DUE                    |
| CONTIGUOUS ZONING/DEVELOPMENT                         | COMMISSION DISTRICOT: 2              |
| CONTIGUOUS ZONING/DEVELOT MENT                        |                                      |
|                                                       |                                      |
| <b>NORTH:</b> R-20/ Indain Hills Country Club         |                                      |

**SOUTH:** R-20/ Kings Cove

**EAST:** R-20/ Single-family house, CCMWA Quarles plant

**WEST:** R-20/ Kings Cove

OPPOSITION: NO. OPPOSED\_\_\_PETITION NO:\_\_\_SPOKESMAN \_\_\_\_