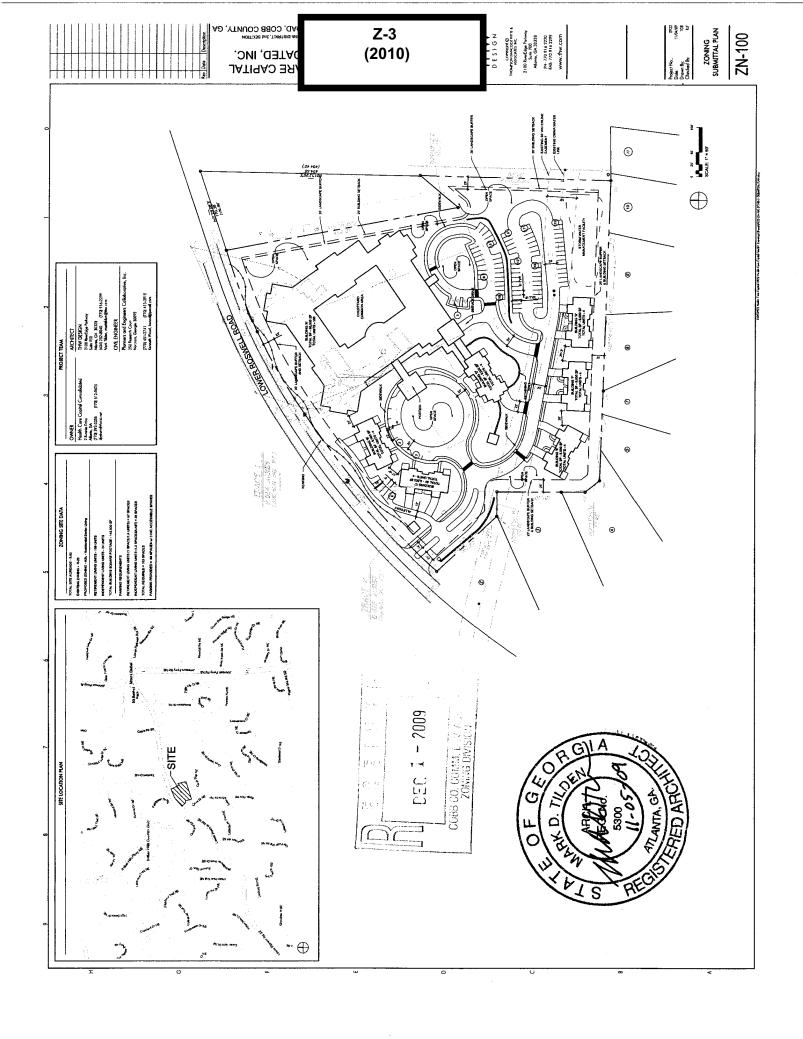

| APPLICANT: Health Care Capital Consolidated, Inc.     | PETITION NO: Z-3                     |
|-------------------------------------------------------|--------------------------------------|
| 770-393-3355                                          | <b>HEARING DATE (PC):</b> 2-02-10    |
| REPRESENTATIVE: Sams, Larkin & Huff, LLP              | <b>HEARING DATE (BOC):</b> 2-16-10   |
| Garvis L. Sams, Jr. 770-422-7016                      | PRESENT ZONING: R-20                 |
| TITLEHOLDER: Charles E. James                         |                                      |
|                                                       | PROPOSED ZONING: RSL                 |
| PROPERTY LOCATION: Located on the south side of Lower |                                      |
| Roswell Road, northeasterly of Cove Drive.            | PROPOSED USE: Senior Living Facility |
|                                                       |                                      |
| ACCESS TO PROPERTY: Lower Roswell Road                | SIZE OF TRACT: 9.63 acres            |
|                                                       | <b>DISTRICT:</b> 16                  |
| PHYSICAL CHARACTERISTICS TO SITE: Existing single-fam | <u>uily</u> LAND LOT(S): 1114, 1115  |
| houses on acreage                                     | PARCEL(S): 2, 8, 9, 10, 17, 26       |
|                                                       | TAXES: PAID X DUE                    |
| CONTIGUOUS ZONING/DEVELOPMENT                         | COMMISSION DISTRICOT: 2              |
| CONTIGUOUS ZONING/DEVELOT MENT                        |                                      |
|                                                       |                                      |
| <b>NORTH:</b> R-20/ Indain Hills Country Club         |                                      |

**SOUTH:** R-20/ Kings Cove

**EAST:** R-20/ Single-family house, CCMWA Quarles plant

**WEST:** R-20/ Kings Cove

OPPOSITION: NO. OPPOSED\_\_\_PETITION NO:\_\_\_SPOKESMAN \_\_\_\_