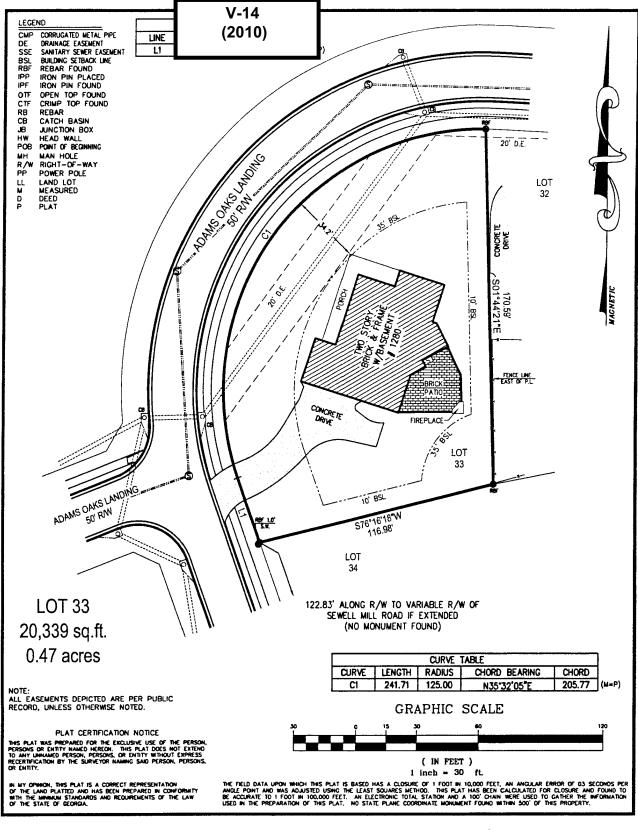

DEED BOOK \_\_\_\_

\_, PAGE \_

| <b>APPLICANT:</b>                                                                                | Riverwalk Homes, LLC | PETITION NO.:         | V-14     |  |
|--------------------------------------------------------------------------------------------------|----------------------|-----------------------|----------|--|
| PHONE:                                                                                           | 770-908-0333         | DATE OF HEARING:      | 03-10-10 |  |
| REPRESENTAT                                                                                      | IVE: Gary Aasen      | PRESENT ZONING:       | R-20     |  |
| PHONE:                                                                                           | 770-908-0333         | LAND LOT(S):          | 911      |  |
| PROPERTY LOCATION: Located on the east side of                                                   |                      | DISTRICT:             | 16       |  |
| Adams Oaks Landing, north of Sewell Mill Road                                                    |                      | SIZE OF TRACT:        | .47 acre |  |
| (1280 Adams Oaks Landing).                                                                       |                      | COMMISSION DISTRICT:_ | 3        |  |
| <b>TYPE OF VARIANCE:</b> Waive the front setback on lot 33 from the required 35 feet to 34 feet. |                      |                       |          |  |

## **COMMENTS**

**TRAFFIC:** This request will not have an adverse impact on traffic.

**DEVELOPMENT & INSPECTIONS:** If this variance request is approved, a plat revision must be recorded showing all improvements. The plat must show in a standard Cobb County plat revision note that states that the new lot plat supersedes a portion of the most recently recorded subdivision plat and shows the variance case number and date of approval. The plat must be submitted to the Site Plan Review Section, Community Development Agency for review and approval prior to recording. Call 770-528-2147.