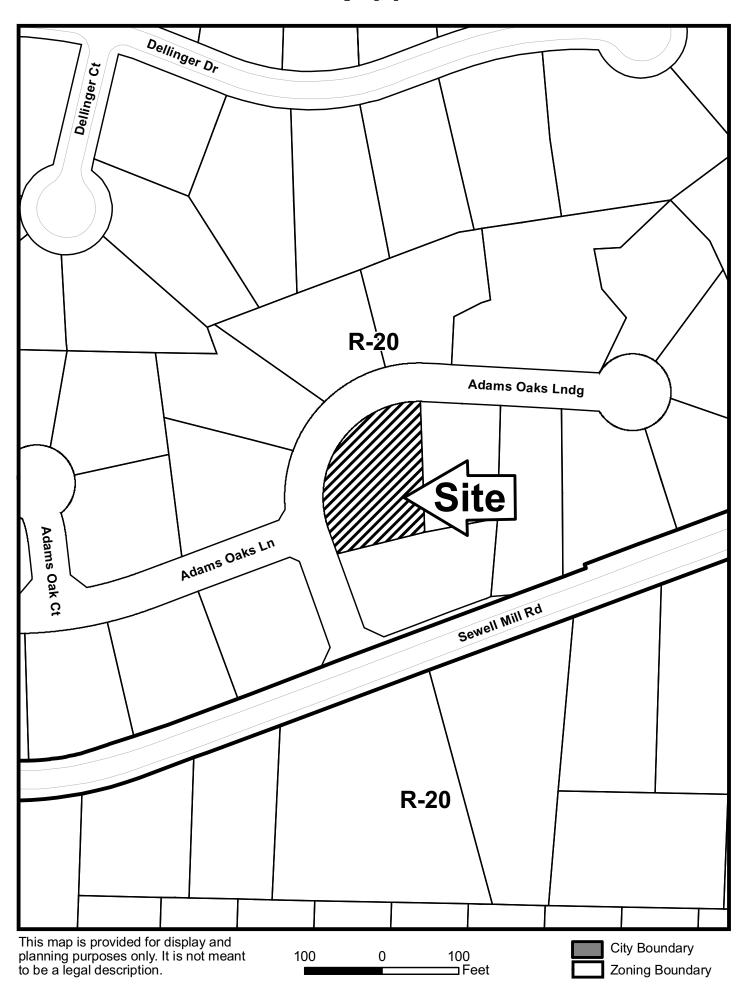

DEED BOOK \_\_\_\_

\_, PAGE \_

| <b>APPLICANT:</b>                                                                                | Riverwalk Homes, LLC | PETITION NO.:         | V-14     |  |
|--------------------------------------------------------------------------------------------------|----------------------|-----------------------|----------|--|
| PHONE:                                                                                           | 770-908-0333         | DATE OF HEARING:      | 03-10-10 |  |
| REPRESENTAT                                                                                      | IVE: Gary Aasen      | PRESENT ZONING:       | R-20     |  |
| PHONE:                                                                                           | 770-908-0333         | LAND LOT(S):          | 911      |  |
| PROPERTY LOCATION: Located on the east side of                                                   |                      | DISTRICT:             | 16       |  |
| Adams Oaks Landing, north of Sewell Mill Road                                                    |                      | SIZE OF TRACT:        | .47 acre |  |
| (1280 Adams Oaks Landing).                                                                       |                      | COMMISSION DISTRICT:_ | 3        |  |
| <b>TYPE OF VARIANCE:</b> Waive the front setback on lot 33 from the required 35 feet to 34 feet. |                      |                       |          |  |