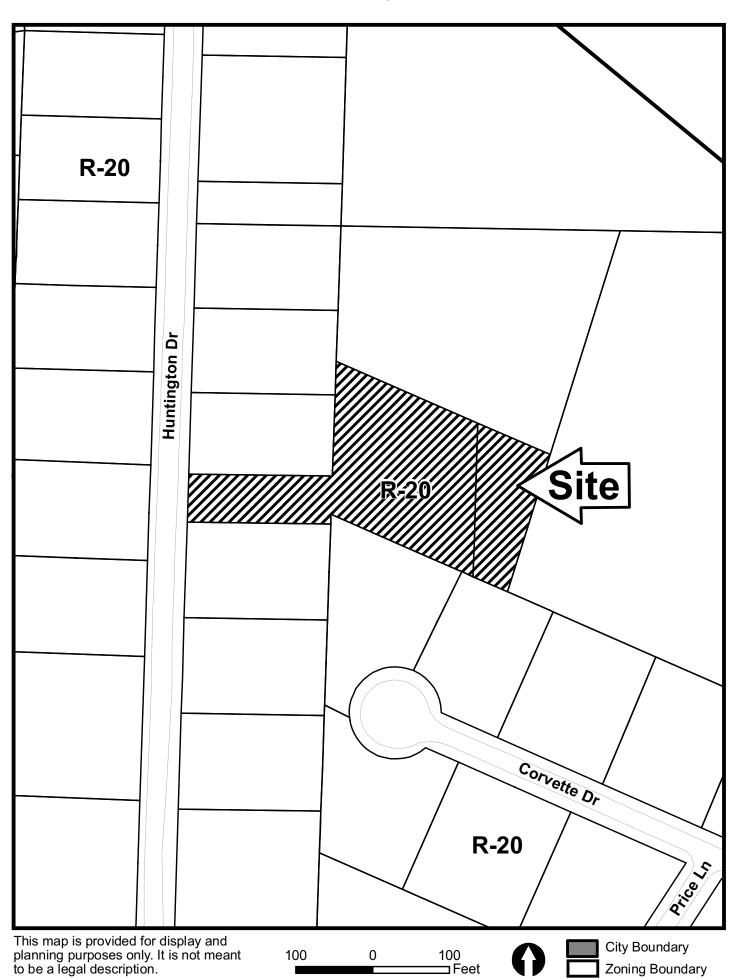

| <b>APPLICANT:</b>                              | Tina G. Lyons    |                 | PETITION NO.:        | V-10        |  |
|------------------------------------------------|------------------|-----------------|----------------------|-------------|--|
| PHONE:                                         | NE: 770-427-8466 |                 | DATE OF HEARING:     | 02-10-10    |  |
| REPRESENTATIVE:                                |                  | Jean E. Johnson | PRESENT ZONING:      | R-20        |  |
| PHONE:                                         |                  | 770-427-8466    | LAND LOT(S):         | 859, 860    |  |
| PROPERTY LOCATION: Located on the east side of |                  |                 | DISTRICT:            | 16          |  |
| Huntington Drive, north of Turner Road         |                  |                 | SIZE OF TRACT:       | 1.451 acres |  |
| (1612 Huntington Drive).                       |                  |                 | COMMISSION DISTRICT: | 1           |  |

WATER: No conflict.

**SEWER:** No conflict; available.

| OPPOSITION: NO. OPPOSEDPETITIO                                                             | ON NOSPC                                   | )KESMAN                                                                                                                                                                                                                                                                                                                                                                                                                                                                                                                                                                                                                                                                                                                                                                                                                                                                                                                                                                                                                                                                                                                                                                                                                                                                                                                                                                                                                                                                                                                                                                                                                                                                                                                                                                                                                                                                                                                                                                                                                                                                                                                        |           | _                    |
|--------------------------------------------------------------------------------------------|--------------------------------------------|--------------------------------------------------------------------------------------------------------------------------------------------------------------------------------------------------------------------------------------------------------------------------------------------------------------------------------------------------------------------------------------------------------------------------------------------------------------------------------------------------------------------------------------------------------------------------------------------------------------------------------------------------------------------------------------------------------------------------------------------------------------------------------------------------------------------------------------------------------------------------------------------------------------------------------------------------------------------------------------------------------------------------------------------------------------------------------------------------------------------------------------------------------------------------------------------------------------------------------------------------------------------------------------------------------------------------------------------------------------------------------------------------------------------------------------------------------------------------------------------------------------------------------------------------------------------------------------------------------------------------------------------------------------------------------------------------------------------------------------------------------------------------------------------------------------------------------------------------------------------------------------------------------------------------------------------------------------------------------------------------------------------------------------------------------------------------------------------------------------------------------|-----------|----------------------|
| BOARD OF APPEALS DECISION  APPROVEDMOTION BY  REJECTEDSECONDED  HELDCARRIED  STIPULATIONS: | R-20 5 3 3 3 3 3 5 5 5 5 5 5 5 5 5 5 5 5 5 | 12 continued of the state of th | SITE SITE | Marietta  R-20  R-20 |
|                                                                                            |                                            |                                                                                                                                                                                                                                                                                                                                                                                                                                                                                                                                                                                                                                                                                                                                                                                                                                                                                                                                                                                                                                                                                                                                                                                                                                                                                                                                                                                                                                                                                                                                                                                                                                                                                                                                                                                                                                                                                                                                                                                                                                                                                                                                | 7/        | /                    |