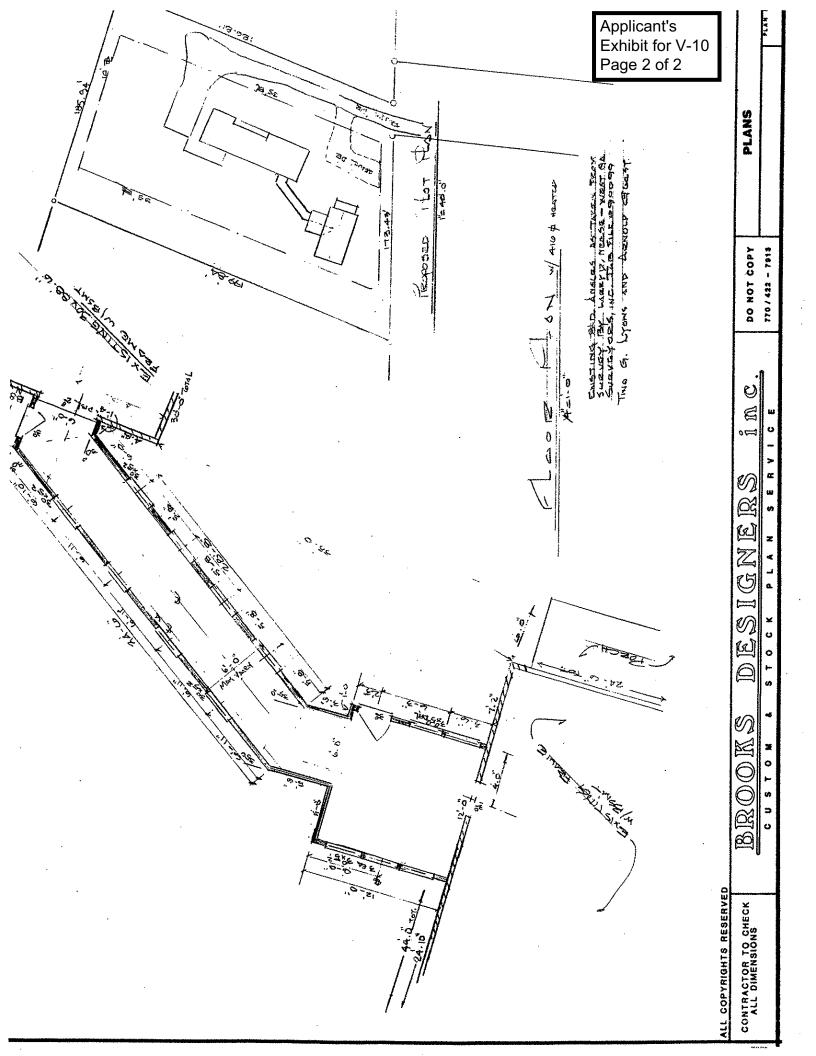

**TYPE OF VARIANCE:** 1) Waive the front setback from the required 35 feet to 28 feet; 2) waive the public road frontage from the required 75 feet to 62 feet; 3) waive the maximum length of a breezeway from the required 25 feet to 36 feet; and 4) allow an accessory structure (existing carport) to be to the side of the primary structure.

## **COMMENTS**

**TRAFFIC:** This request will not have an adverse impact on traffic.

**DEVELOPMENT & INSPECTIONS:** The Building Department issued a Stop Work Order and Notice of Violation for building without a permit. If the Variance is approved, a permit must be obtained and inspections will be required for all concealed work. If this variance request is approved, a plat revision must be recorded reflecting the revised setback. The plat must show in a standard Cobb County plat revision note that states that the new lot plat supersedes the most recently recorded subdivision plat and shows the variance case number and date of approval. Also, the plat must combine parcels 16085900400 and 16085900190, and the Tax Assessor's office must be apprised of the parcel combination. The plat must be submitted to the Site Plan Review Section, Community Development Agency for review and approval prior to recording. Call 770-528-2147.