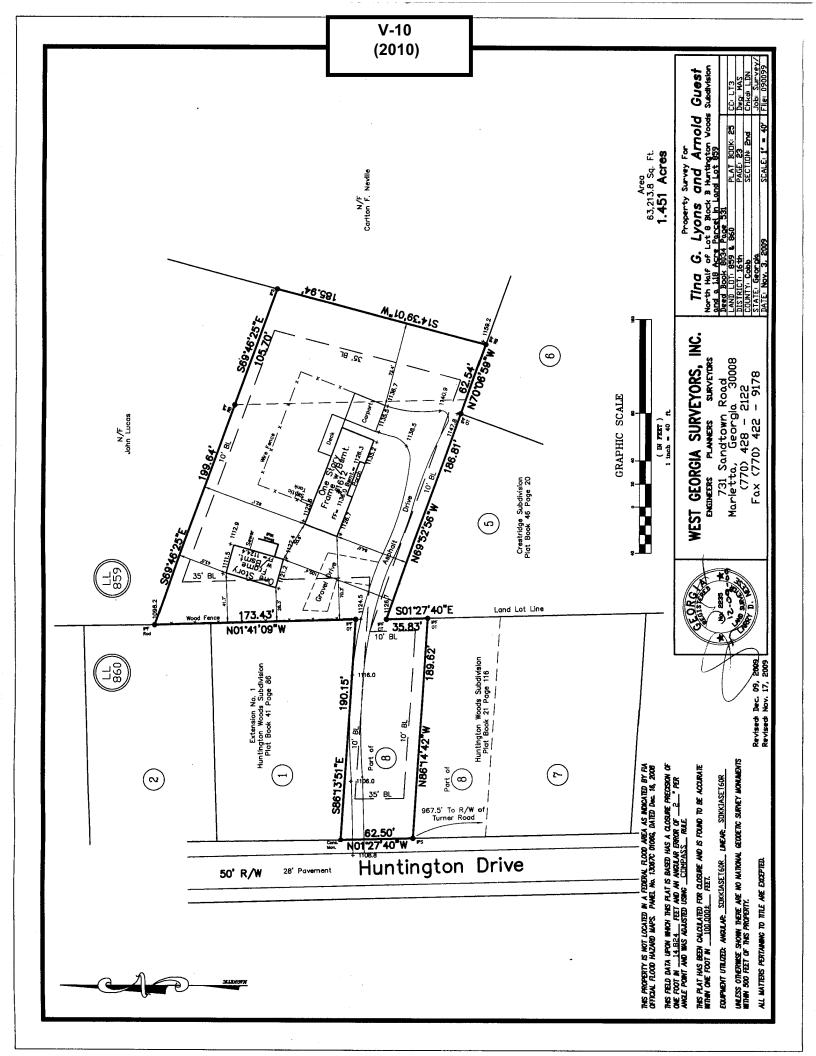

| <b>APPLICANT:</b>                              | Tina G. Lyons    |                 | PETITION NO.:        | V-10        |  |
|------------------------------------------------|------------------|-----------------|----------------------|-------------|--|
| PHONE:                                         | NE: 770-427-8466 |                 | DATE OF HEARING:     | 02-10-10    |  |
| REPRESENTATIVE:                                |                  | Jean E. Johnson | PRESENT ZONING:      | R-20        |  |
| PHONE:                                         |                  | 770-427-8466    | LAND LOT(S):         | 859, 860    |  |
| PROPERTY LOCATION: Located on the east side of |                  |                 | DISTRICT:            | 16          |  |
| Huntington Drive, north of Turner Road         |                  |                 | SIZE OF TRACT:       | 1.451 acres |  |
| (1612 Huntington Drive).                       |                  |                 | COMMISSION DISTRICT: | 1           |  |

**TYPE OF VARIANCE:** 1) Waive the front setback from the required 35 feet to 28 feet; 2) waive the public road frontage from the required 75 feet to 62 feet; 3) waive the maximum length of a breezeway from the required 25 feet to 36 feet; and 4) allow an accessory structure (existing carport) to be to the side of the primary structure.

## **COMMENTS**

**TRAFFIC:** This request will not have an adverse impact on traffic.

**DEVELOPMENT & INSPECTIONS:** The Building Department issued a Stop Work Order and Notice of Violation for building without a permit. If the Variance is approved, a permit must be obtained and inspections will be required for all concealed work. If this variance request is approved, a plat revision must be recorded reflecting the revised setback. The plat must show in a standard Cobb County plat revision note that states that the new lot plat supersedes the most recently recorded subdivision plat and shows the variance case number and date of approval. Also, the plat must combine parcels 16085900400 and 16085900190, and the Tax Assessor's office must be apprised of the parcel combination. The plat must be submitted to the Site Plan Review Section, Community Development Agency for review and approval prior to recording. Call 770-528-2147.