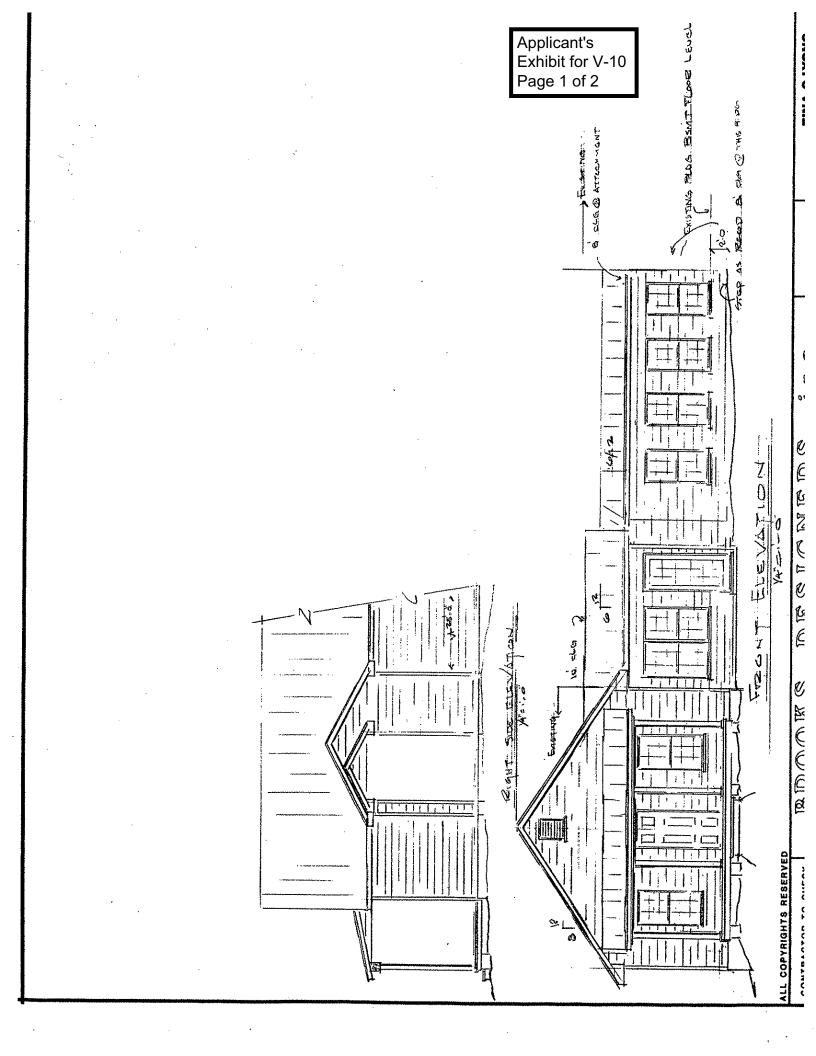

**TYPE OF VARIANCE:** 1) Waive the front setback from the required 35 feet to 28 feet; 2) waive the public road frontage from the required 75 feet to 62 feet; 3) waive the maximum length of a breezeway from the required 25 feet to 36 feet; and 4) allow an accessory structure (existing carport) to be to the side of the primary structure.