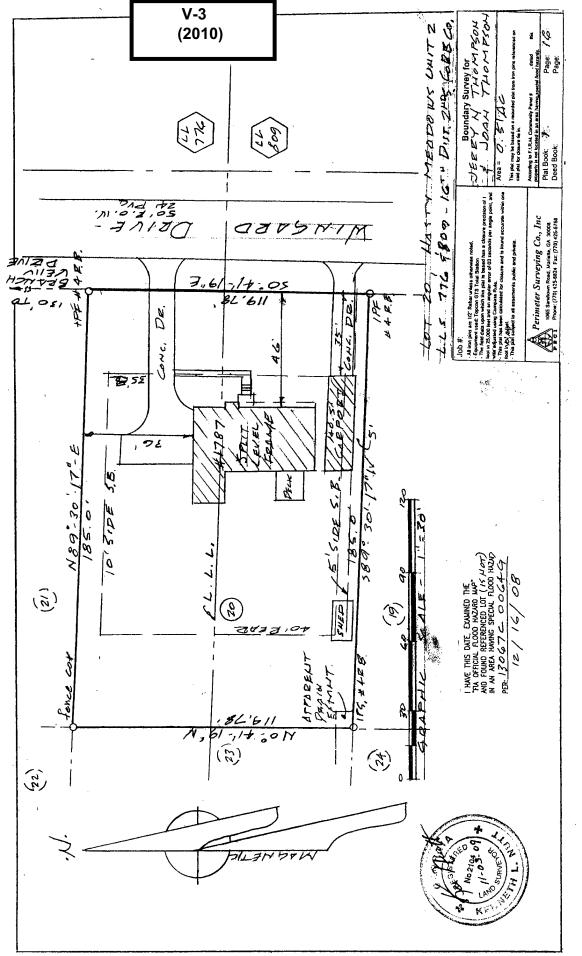

| APPLICANT:                                     | J. W. Thompson | PETITION NO.:        | V-3      |
|------------------------------------------------|----------------|----------------------|----------|
| PHONE:                                         | 770-597-8139   | DATE OF HEARING:     | 01-13-10 |
| REPRESENTAT                                    | IVE: same      | PRESENT ZONING:      | R-30     |
| PHONE:                                         | same           | LAND LOT(S):         | 776, 809 |
| PROPERTY LOCATION: Located on the west side of |                | DISTRICT:            | 16       |
| Wingard Drive, north of Meadowview Drive       |                | SIZE OF TRACT:       | .5 acre  |
| (1787 Wingard Drive).                          |                | COMMISSION DISTRICT: | 3        |

**TYPE OF VARIANCE:** <u>1) Allow an accessory structure to the side and front of the primary structure and waive</u> the side setback for said structure from the required 12 feet to 5 feet adjacent to the southern property line and the front setback from the required 45 feet to 35 feet; and 2) waive the side setback for an existing shed from the required 12 feet to 1 foot adjacent to the southern property line and the rear setback from the required 40 feet to 36 feet on lot 20.

## **COMMENTS**

**TRAFFIC:** This request will not have an adverse impact on traffic.

**DEVELOPMENT & INSPECTIONS:** If the variance is approved, all construction within 5 feet of the property line will require a one hour rating. Roof eave projections cannot exceed 4 inches if located within 2 feet of the property line. If this variance request is approved, a subdivision plat revision must be recorded reflecting the revised setback. The surveyor must submit the plat to the Site Plan Review Section, Community Development Agency for review and approval prior to recording. For questions, call 770-528-2147.

**STORMWATER MANAGEMENT:** No apparent adverse stormwater impacts are anticipated. The RV shed is located over an existing driveway and the shed drains through the rear of the adjacent parcel to an existing drainage swale.