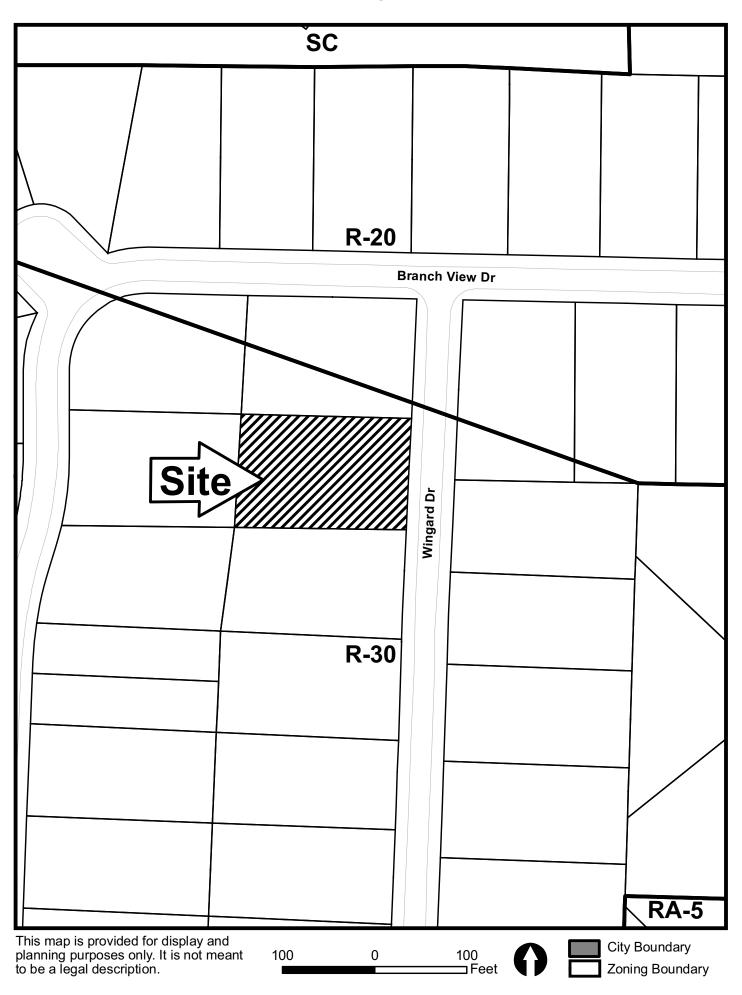

| APPLICANT:                                     | J. W. Thompson | PETITION NO.:        | V-3      |
|------------------------------------------------|----------------|----------------------|----------|
| PHONE:                                         | 770-597-8139   | DATE OF HEARING:     | 01-13-10 |
| REPRESENTAT                                    | IVE: same      | PRESENT ZONING:      | R-30     |
| PHONE:                                         | same           | LAND LOT(S):         | 776, 809 |
| PROPERTY LOCATION: Located on the west side of |                | DISTRICT:            | 16       |
| Wingard Drive, north of Meadowview Drive       |                | SIZE OF TRACT:       | .5 acre  |
| (1787 Wingard Drive).                          |                | COMMISSION DISTRICT: | 3        |

## **CEMETERY PRESERVATION:** No comment.

WATER: No conflict

SEWER: No conflict

| OPPOSITION: NO. OPPOSED                                                                              | PETITION NO. | SPOKESMAN                                                                                                                                                                                                                                                                                                                                                                                                                                                                                                                                                                                                                                                                                                                                                                                                                                                                                                                                                                                                                                                                                                                                                                                                                                                                                                                                                                                                                                                                                                                                                                                                                                                                                                                                                                                                                                                                                                                                                                                                                                                                                                                     |                                                     |
|------------------------------------------------------------------------------------------------------|--------------|-------------------------------------------------------------------------------------------------------------------------------------------------------------------------------------------------------------------------------------------------------------------------------------------------------------------------------------------------------------------------------------------------------------------------------------------------------------------------------------------------------------------------------------------------------------------------------------------------------------------------------------------------------------------------------------------------------------------------------------------------------------------------------------------------------------------------------------------------------------------------------------------------------------------------------------------------------------------------------------------------------------------------------------------------------------------------------------------------------------------------------------------------------------------------------------------------------------------------------------------------------------------------------------------------------------------------------------------------------------------------------------------------------------------------------------------------------------------------------------------------------------------------------------------------------------------------------------------------------------------------------------------------------------------------------------------------------------------------------------------------------------------------------------------------------------------------------------------------------------------------------------------------------------------------------------------------------------------------------------------------------------------------------------------------------------------------------------------------------------------------------|-----------------------------------------------------|
| BOARD OF APPEALS DECISION<br>APPROVEDMOTION BY_<br>REJECTEDSECONDED_<br>HELDCARRIED<br>STIPULATIONS: | Marietta     | Regularia and a second | Poinsetta Dr<br>Poinsetta Dr<br>775<br>San Andra Dr |
|                                                                                                      |              | R-30                                                                                                                                                                                                                                                                                                                                                                                                                                                                                                                                                                                                                                                                                                                                                                                                                                                                                                                                                                                                                                                                                                                                                                                                                                                                                                                                                                                                                                                                                                                                                                                                                                                                                                                                                                                                                                                                                                                                                                                                                                                                                                                          | Holcomb Lake Rd<br>RA-5                             |