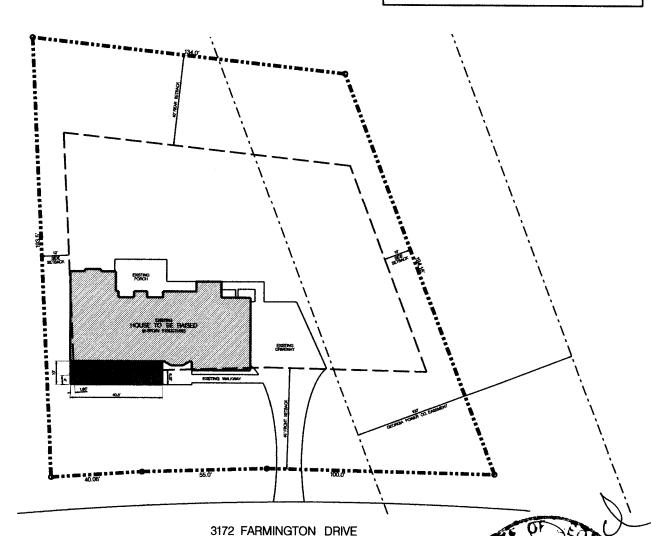

T PLAN DATED MARCH 2, 1990
BY GEORGIA LAND SURVEYING CO., INC. JOSH L. LEWIS, III – REG. # 1751

GEORGIA POWER COMPANY LAND LOT #970, LAND DISTRICT NO. 17, SECTION NO. 2 COBB COUNTY, GEORGIA

FARMINGTON SUBDIVISION UNIT 2, LOT 16, BLOCK C

3172 FARMINGTON DRIVE ATLANTA, GEORGIA

MODIFICATIONS TO THE RESIDENCE WILLIAM RUNGE



### ARCHITECTS KENNETH LYNCH

ASSOCIATES

404-262-3762

E ANDREWS DRIVE NW Suite 29 ATLANTA, GA

30305 TR. KENRETH LYKCH.COM

THE CONTRACTOR SHALL VERIFY ALL DINENSIONS AND EVISION COMPITIONS AT THE SITE BEFORE PROCEEDING WITH EACH PHASE OF MIC MOON

|                  | 3 (S. 10) |
|------------------|-----------|
| CROS             | R.        |
| <b>FREE COST</b> | AR 40     |
| 14-61            | 5-01      |
|                  |           |

SITE PLAN

YMCH, JR.



SITE PLAN W/ PROPOSED FRONT PORCH

| <b>APPLICANT:</b>                               | Tom Williams                    | PETITION NO.:        | V-7      |
|-------------------------------------------------|---------------------------------|----------------------|----------|
| PHONE:                                          | 770-993-6447                    | DATE OF HEARING:     | 01-13-10 |
| REPRESENTAT                                     | TIVE: same                      | PRESENT ZONING:      | R-30     |
| PHONE:                                          | same                            | LAND LOT(S):         | 970      |
| PROPERTY LOCATION: Located on the south side of |                                 | of DISTRICT:         | 17       |
| Farmington Drive