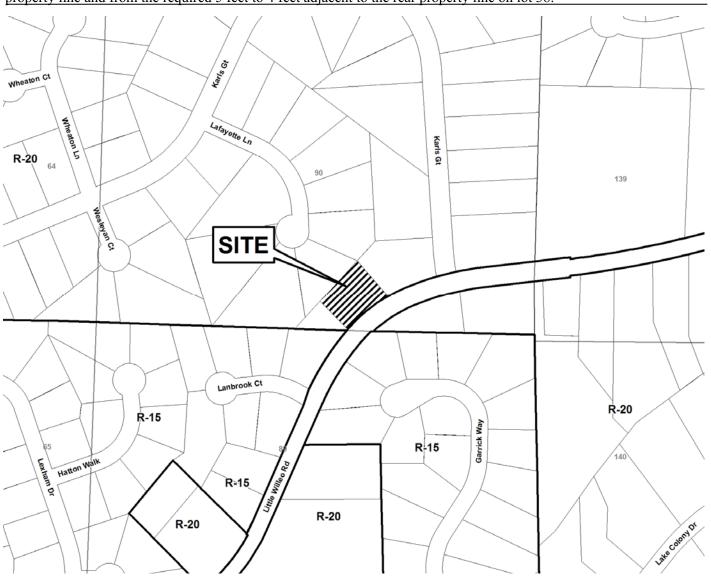

| <b>APPLICANT:</b>  | Jerr    | y and Loretta Tennison          | PETITION NO.:        | V-2       |
|--------------------|---------|---------------------------------|----------------------|-----------|
| PHONE:             | 770     | -364-1600                       | DATE OF HEARING:     | 01-13-10  |
| REPRESENTAT        | ΓIVE:   | Jerry Tennison                  | PRESENT ZONING:      | R-20      |
| PHONE:             |         | 770-364-1600                    | LAND LOT(S):         | 90        |
| PROPERTY LO        | CATIC   | N: Located on the north side of | DISTRICT:            | 1         |
| Little Willeo Roa  | d, west | of Karls Gate                   | SIZE OF TRACT:       | .484 acre |
| (1353 Little Wille | eo Road | ).                              | COMMISSION DISTRICT: | 2         |

TYPE OF VARIANCE: \_1) Waive the rear setback from the required 35 feet to 20 feet; and 2) waive the setback for an accessory structure (existing 130 square foot shed) from the required 5 feet to 3 feet adjacent to the western property line and from the required 5 feet to 4 feet adjacent to the rear property line on lot 38.