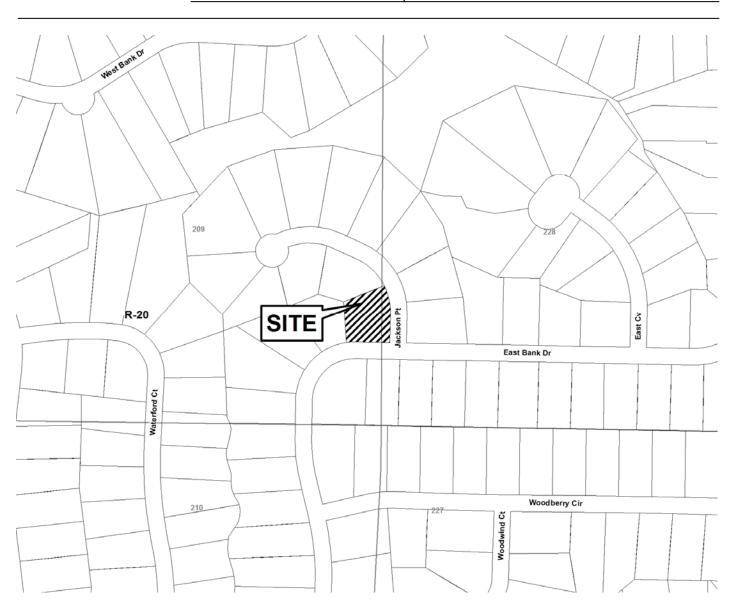

e                     | PETITION NO.:        | V-6      |
|--------------------|-----------------------------------|----------------------|----------|
| PHONE:             | 770-993-6447                      | DATE OF HEARING:     | 01-13-10 |
| REPRESENTAT        | ΓIVE: same                        | PRESENT ZONING:      | R-20     |
| PHONE:             | same                              | LAND LOT(S):         | 209, 228 |
| PROPERTY LO        | OCATION: Located at the northwest | DISTRICT:            | 1        |
| intersection of Ea | st Bank Drive and Jackson Point   | SIZE OF TRACT:       | .5 acre  |
| (5401 Jackson Po   | oint).                            | COMMISSION DISTRICT: | 3        |

TYPE OF VARIANCE: Waive the rear setback from the required 35 feet to 31 feet on lot 61.



|                                                                                                  |                                                                                                                 | •                                                                                                                     | A 1 /                                                        |
|--------------------------------------------------------------------------------------------------|-----------------------------------------------------------------------------------------------------------------|-----------------------------------------------------------------------------------------------------------------------|--------------------------------------------------------------|
|