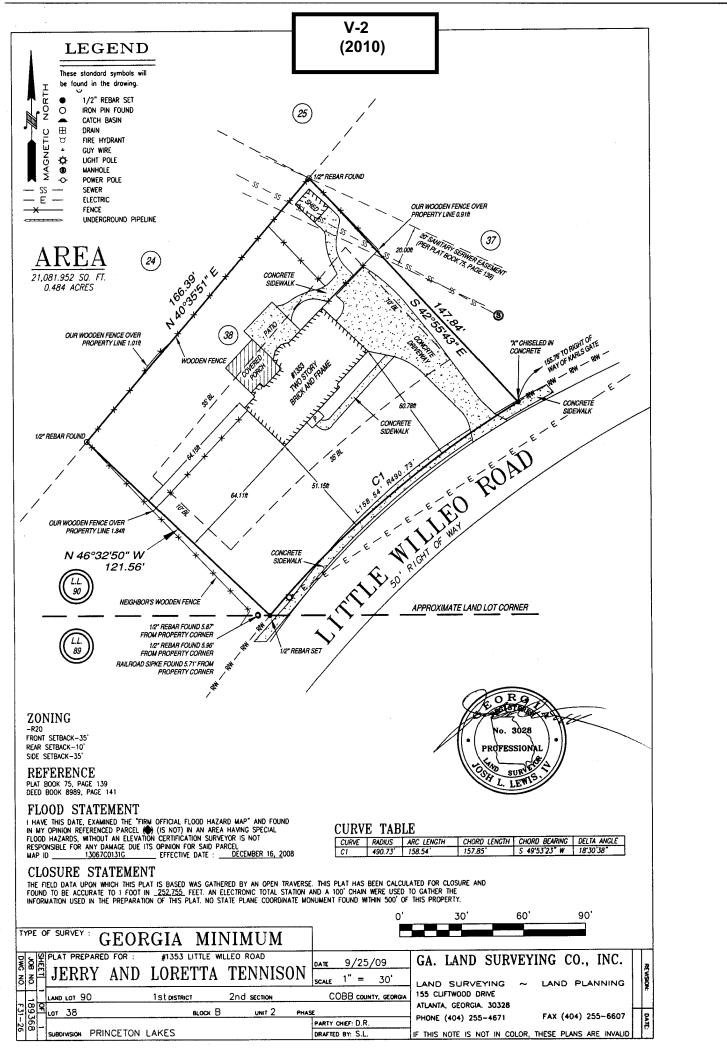

| <b>APPLICANT:</b>  | Jerr    | y and Loretta Tennison          | PETITION NO.:        | V-2       |
|--------------------|---------|---------------------------------|----------------------|-----------|
| PHONE:             | 770     | -364-1600                       | DATE OF HEARING:     | 01-13-10  |
| REPRESENTAT        | ΓIVE:   | Jerry Tennison                  | PRESENT ZONING:      | R-20      |
| PHONE:             |         | 770-364-1600                    | LAND LOT(S):         | 90        |
| PROPERTY LO        | CATIC   | N: Located on the north side of | DISTRICT:            | 1         |
| Little Willeo Roa  | d, west | of Karls Gate                   | SIZE OF TRACT:       | .484 acre |
| (1353 Little Wille | eo Road | ).                              | COMMISSION DISTRICT: | 2         |

TYPE OF VARIANCE: \_1) Waive the rear setback from the required 35 feet to 20 feet; and 2) waive the setback for an accessory structure (existing 130 square foot shed) from the required 5 feet to 3 feet adjacent to the western property line and from the required 5 feet to 4 feet adjacent to the rear property line on lot 38.