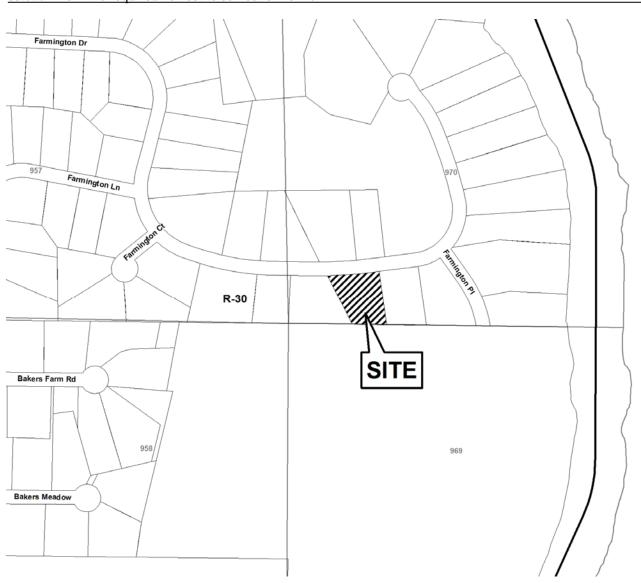

| DATE OF HEARING:     | 01-13-10 |
| REPRESENTAT                                     | TIVE: same                      | PRESENT ZONING:      | R-30     |
| PHONE:                                          | same                            | LAND LOT(S):         | 970      |
| PROPERTY LOCATION: Located on the south side of |                                 | of DISTRICT:         | 17       |
| Farmington Drive                                | , south of Woodland Brook Drive | SIZE OF TRACT:       | .68 acre |
| (3172 Farmington                                | Drive).                         | COMMISSION DISTRICT: | 2        |

TYPE OF VARIANCE: 1) Waive the side setback from the required 12 feet to 10 feet; and 2) waive the front setback from the required 45 feet to 39 feet on lot 15



(type or print clearly)

Application No. 1-7

Hearing Date: 13-10

|                                                                                                                 | ••••••                                                                                                                                                                                                                                                                                                                       |
|-----------------------------------------------------------------------------------------------------------------|-------------------------------------------------------------------------------------------------------------------------------------------------------------------------------------