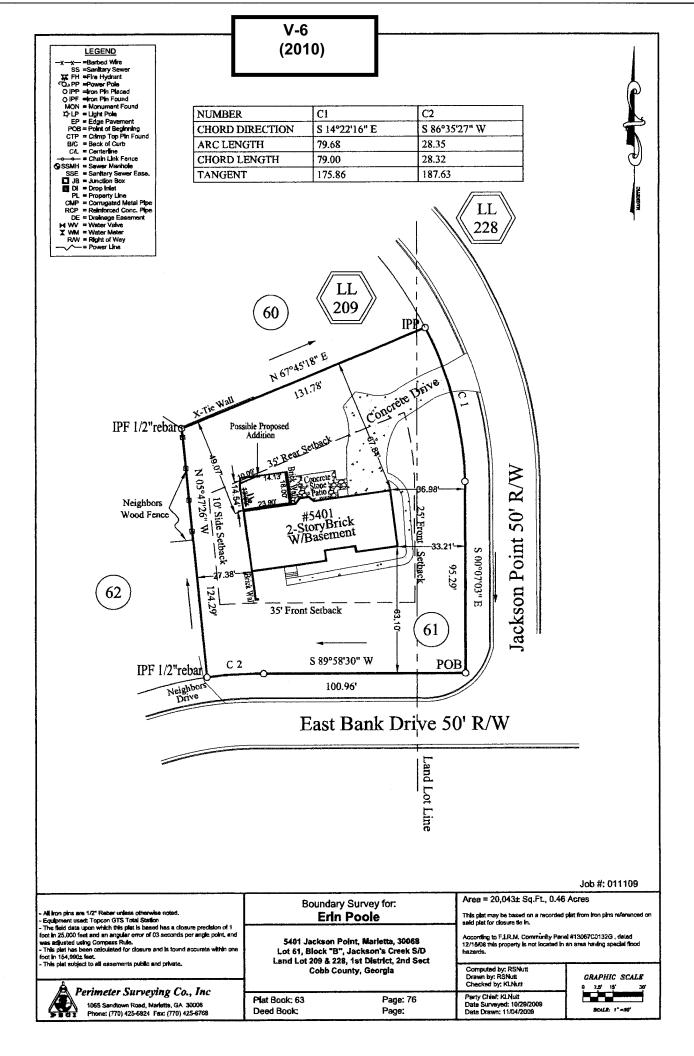

| ithin 30 days of receipt of this form)      |
| Date received:                                    | Date reviewed: 1100                         |
| ACC reviewers: White                              | Date responded:                             |
| Padguig                                           |                                             |
| Macuan 121                                        | -                                           |
| Mather W/ /m                                      |                                             |
| This request has been:Condition                   | onal approval*Disapproved*                  |
| *Explanation:                                     |                                             |







Picture of Similar project.



| <b>APPLICANT:</b>  | Erin K. Poole                     | PETITION NO.:        | V-6      |
|--------------------|-----------------------------------|----------------------|----------|
| PHONE:             | 770-993-6447                      | DATE OF HEARING:     | 01-13-10 |
| REPRESENTAT        | ΓIVE: same                        | PRESENT ZONING:      | R-20     |
| PHONE:             | same                              | LAND LOT(S):         | 209, 228 |
| PROPERTY LO        | OCATION: Located at the northwest | DISTRICT:            | 1        |
| intersection of Ea | st Bank Drive and Jackson Point   | SIZE OF TRACT:       | .5 acre  |
| (5401 Jackson Po   | oint).                            | COMMISSION DISTRICT: | 3        |

TYPE OF VARIANCE: Waive the rear setback from the req