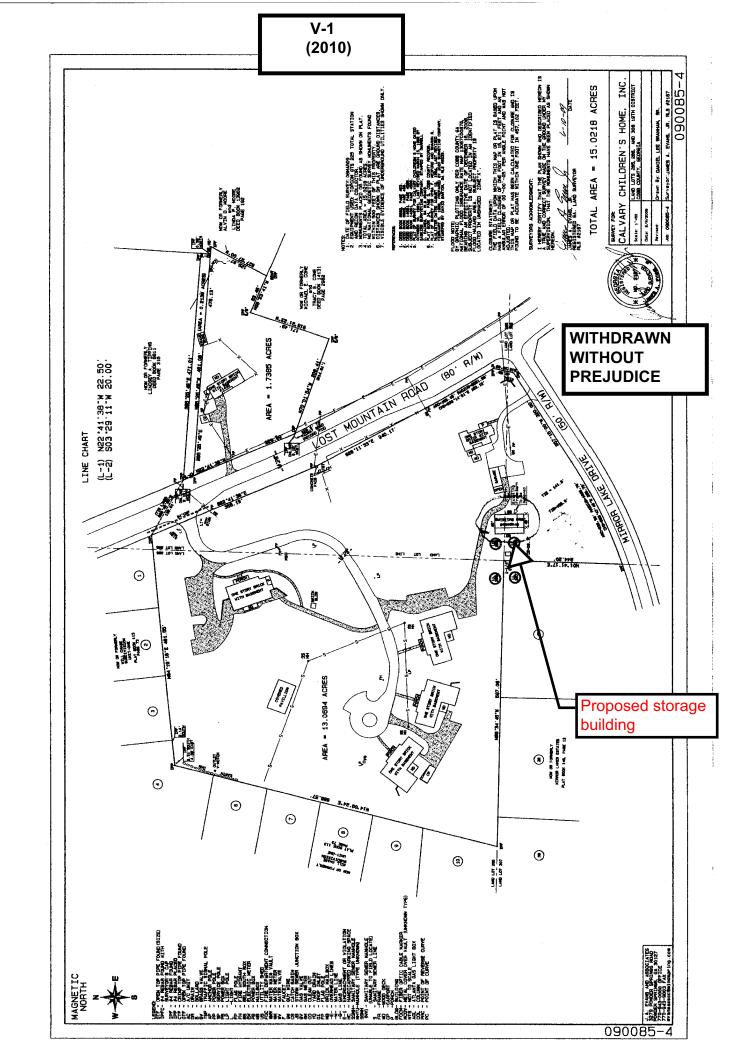

| APPLICANT:                                                                                                                                                                                         | Calvary Children's Home, Inc.    | PETITION NO.:        | V-1         |
|----------------------------------------------------------------------------------------------------------------------------------------------------------------------------------------------------|----------------------------------|----------------------|-------------|
| PHONE:                                                                                                                                                                                             | 770-794-1500                     | DATE OF HEARING:     | 01-13-10    |
| REPRESENTAT                                                                                                                                                                                        | TIVE: C. Snyder Turner           | PRESENT ZONING:      | R-30        |
| PHONE:                                                                                                                                                                                             | 770-794-1500                     | LAND LOT(S):         | 285, 308    |
| PROPERTY LO                                                                                                                                                                                        | CATION: Located at the northwest | DISTRICT:            | 19          |
| intersection of Lost Mountain Road and Mirror Lake                                                                                                                                                 |                                  | SIZE OF TRACT:       | 13.07 acres |
| Drive (1430 Lost Mountain Road).                                                                                                                                                                   |                                  | COMMISSION DISTRICT: | 1           |
| TYPE OF VARIANCE: Waive the setback for an accessory structure over 800 square feet (proposed 3,200 square foot barn) from the required 100 feet to 35 feet adjacent to the western property line. |                                  |                      |             |
| <b>COMMENTS</b>                                                                                                                                                                                    |                                  |                      |             |
| TRAFFIC:                                                                                                                                                                                           |                                  |                      |             |
| DEVELOPMENT & INSPECTIONS:                                                                                                                                                                         |                                  |                      |             |
| STORMWATER MANAGEMENT: WITHDRAW                                                                                                                                                                    |                                  |                      | WN          |
| HISTORIC PRESERVATION:                                                                                                                                                                             |                                  | WITHOUT PREJUDICE    |             |
| CEMETERY PRESERVATION:                                                                                                                                                                             |                                  |                      |             |
| WATER:                                                                                                                                                                                             |                                  |                      |             |
| SEWER:                                                                                                                                                                                             |                                  |                      |             |
| OPPOSITION: NO. OPPOSED PETITION NO. SPOKESMAN                                                                                                                                                     |                                  |                      |             |
| BOARD OF API                                                                                                                                                                                       | PEALS DECISION                   |                      |             |
| APPROVED                                                                                                                                                                                           | MOTION BY                        |                      |             |
| REJECTED                                                                                                                                                                                           | SECONDED                         |                      |             |
| HELDC                                                                                                                                                                                              | CARRIED                          |                      |             |
| STIPULATIONS                                                                                                                                                                                       | S:                               |                      |             |
|                                                                                                                                                                                                    |                                  |                      |             |
|                                                                                                                                                                                                    |                                  |                      |             |