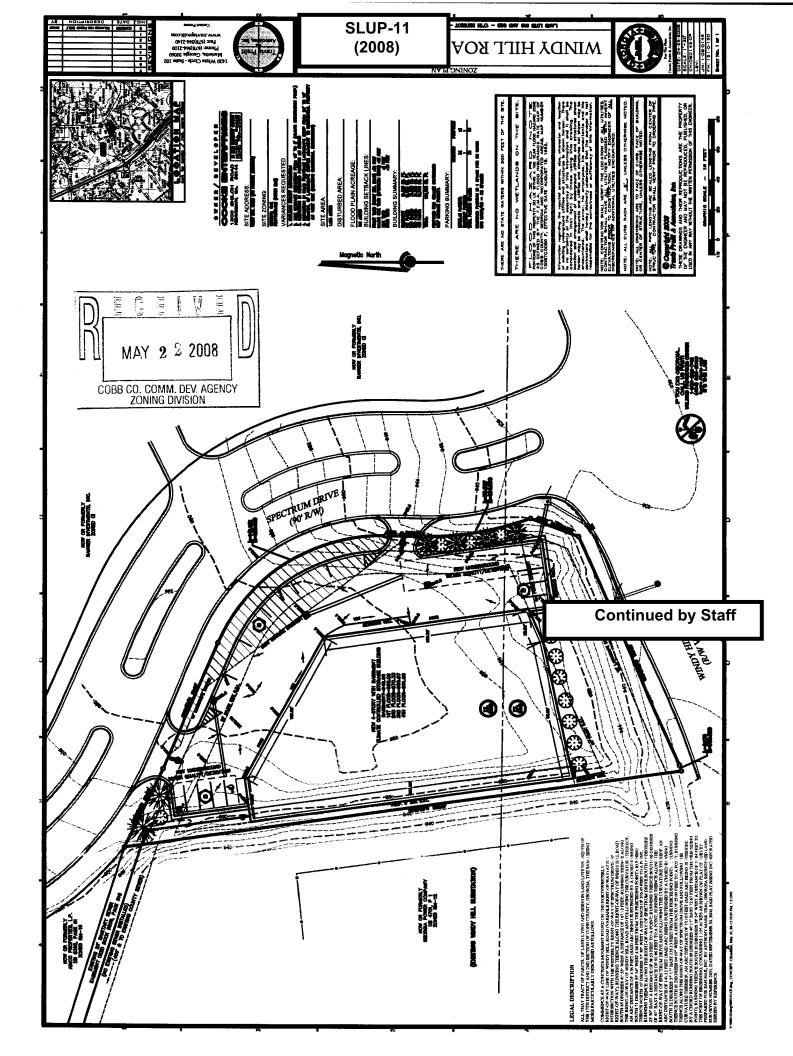

| APPLICANT: Cooke Enterprises, Inc.                          | PETITION NO:           | SLUP-11          |
|-------------------------------------------------------------|------------------------|------------------|
| 678-797-9797                                                | HEARING DATE (PC): _   | 08-05-08         |
| REPRESENTATIVE: Sams, Larkin & Huff, LLP                    | HEARING DATE (BOC):    | 08-19-08         |
| Garvis L. Sams, Jr. 770-422-7016                            | PRESENT ZONING:        | OMR              |
| TITLEHOLDER: San-Har, Inc.                                  |                        |                  |
|                                                             | PROPOSED ZONING: _S    | Special Land Use |
| PROPERTY LOCATION: Located at the northwest intersection of |                        | Permit           |
| Windy Hill Road and Spectrum Circle.                        | PROPOSED USE: Cli      |                  |
|                                                             | Self-Service           | Storage Facility |
| ACCESS TO PROPERTY: Spectrum Circle                         | SIZE OF TRACT:         | 1.195 acres      |
|                                                             | DISTRICT:              | 17               |
| PHYSICAL CHARACTERISTICS TO SITE: Vacant lot                | LAND LOT(S):           | 919, 920         |
|                                                             | PARCEL(S):             |                  |
|                                                             | TAXES: PAID X          | <b>DUE</b>       |
| CONTIGUOUS ZONING/DEVELOPMENT                               | COMMISSION DISTRICT: 2 |                  |
| NORTH: O&I/ Corporate Spectrum Offices                      | Cantinua               | d by Stoff       |