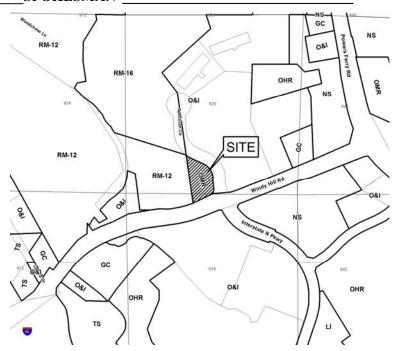

| APPLICANT: Cooke Enterprises, Inc.                          | PETITION NO:           | SLUP-11          |
|-------------------------------------------------------------|------------------------|------------------|
| 678-797-9797                                                | HEARING DATE (PC): _   | 08-05-08         |
| REPRESENTATIVE: Sams, Larkin & Huff, LLP                    | HEARING DATE (BOC):    | 08-19-08         |
| Garvis L. Sams, Jr. 770-422-7016                            | PRESENT ZONING:        | OMR              |
| TITLEHOLDER: San-Har, Inc.                                  |                        |                  |
|                                                             | PROPOSED ZONING: _S    | Special Land Use |
| PROPERTY LOCATION: Located at the northwest intersection of |                        | Permit           |
| Windy Hill Road and Spectrum Circle.                        | PROPOSED USE: Cli      |                  |
|                                                             | Self-Service           | Storage Facility |
| ACCESS TO PROPERTY: Spectrum Circle                         | SIZE OF TRACT:         | 1.195 acres      |
|                                                             | DISTRICT:              | 17               |
| PHYSICAL CHARACTERISTICS TO SITE: Vacant lot                | LAND LOT(S):           | 919, 920         |
|                                                             | PARCEL(S):             |                  |
|                                                             | TAXES: PAID X          | <b>DUE</b>       |
| CONTIGUOUS ZONING/DEVELOPMENT                               | COMMISSION DISTRICT: 2 |                  |
| NORTH: O&I/ Corporate Spectrum Offices                      | Cantinua               | d by Stoff       |

OPPOSITION: NO. OPPOSED\_\_\_PETITION NO:\_\_\_SPOKESMAN

O&I/ Sporting Club at Windy Hill

O&I/ Corporate Spectrum Offices

RM-12/ Georgia Power substation

## PLANNING COMMISSION RECOMMENDATION

APPROVED\_\_\_\_MOTION BY\_\_\_\_

REJECTED\_\_\_\_SECONDED\_\_\_\_

HELD\_\_\_\_CARRIED\_\_\_\_

SOUTH: EAST:

**WEST:** 