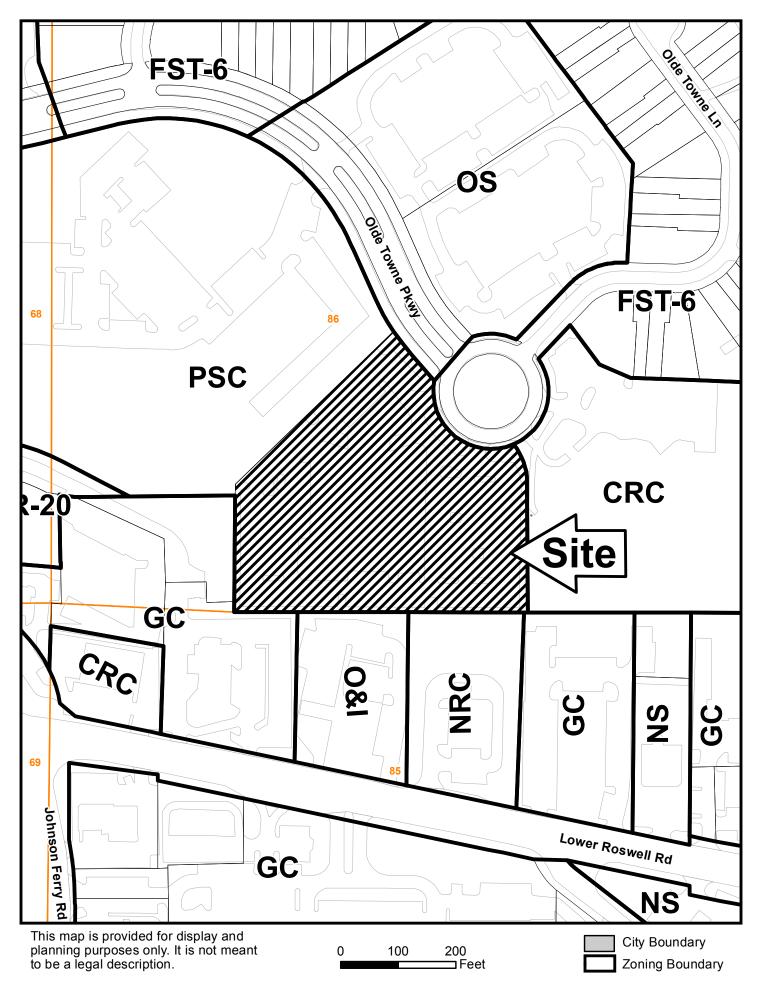

Cobb County ... Expect the Best!

Public Hearing Dates: PC: 03-06-18 BOC: 03-20-18

| SITE BACKGROUND                                                                  | QUICK FACTS                                                  |
|----------------------------------------------------------------------------------|--------------------------------------------------------------|
| Applicant: Pulte Home Company, LLC                                               | Commission District: 2-Ott                                   |
| Phone: (770) 422-7016                                                            | Current Zoning: PSC (Planned Shopping Center)                |
| Email: jballi@slhb-law.com                                                       | Current use of property: Office/Warehouse                    |
| Representative Contact: James A. Balli                                           | Proposed Zoning: RM-12 (Multi-family Residential)            |
| Phone: (770) 422-7016                                                            | Proposed use: Townhouses                                     |
| Email: jballi@slhb-law.com                                                       | Future Land Use Designation: CAC (Community Activity Center) |
| Titleholder: CP Old Towne, LLC                                                   | Site Acreage: 4.089 ac                                       |
| Property Location: Southwest corner of Olde<br>Towne Parkway and Olde Towne Lane | District: 1                                                  |
| Address: 5000 Olde Towne Parkway                                                 | Land Lot: 86                                                 |
| Access to Property: Olde Towne Parkway                                           | Parcel #: 51                                                 |
|                                                                                  | Taxes Paid: Yes                                              |

Z-5 2018-GIS

Application No. 2-5 March 2018