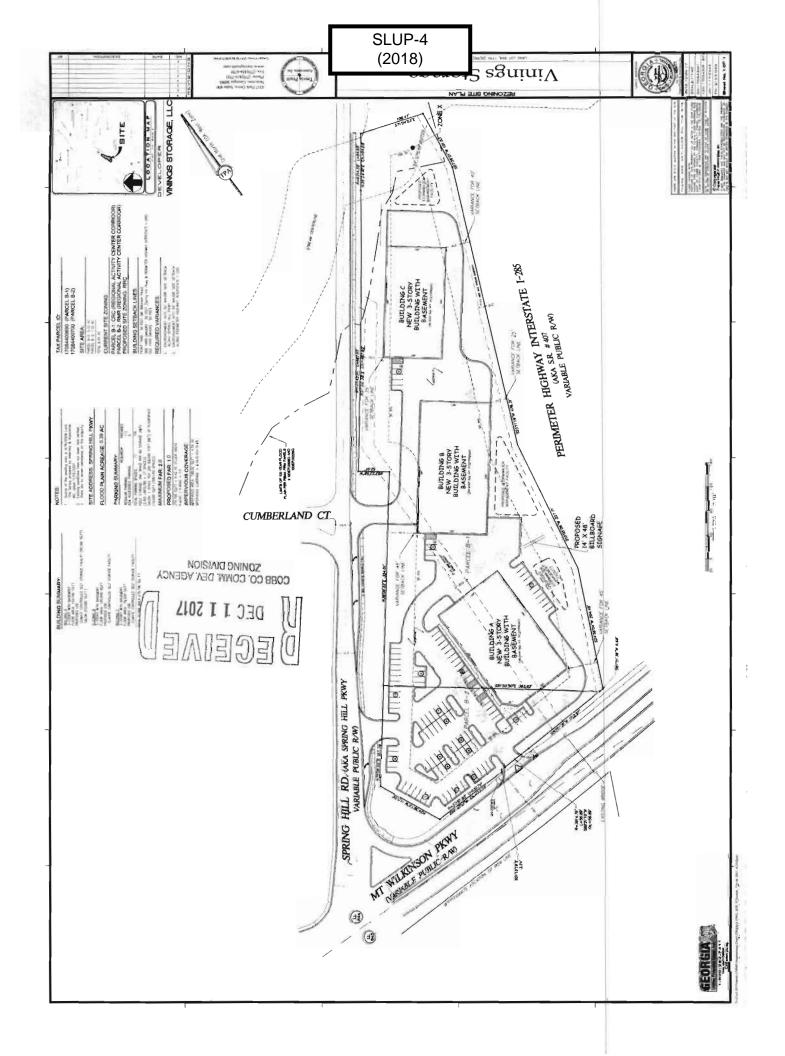

### Case #Z-16

Public Hearing Dates: PC: 03-06-18 BOC: 03-20-18

| SITE BACKGROUND                                                                       | QUICK FACTS                                                                      |  |  |
|---------------------------------------------------------------------------------------|----------------------------------------------------------------------------------|--|--|
| Applicant: Vinings Storage, LLC                                                       | Commission District: 2-Ott                                                       |  |  |
| Phone: (404) 272-2518                                                                 | Current Zoning: RMR (Residential Mid-Rise) and CRC (Community Retail Commercial) |  |  |
| Email: tommlinder@yahoo.com                                                           | Current use of property: Vacant                                                  |  |  |
| Representative Contact: Garvis L. Sams, Jr.                                           | Proposed Zoning: RRC (Regional Retail Commercial)                                |  |  |
| Phone: (770) 422-7016                                                                 | Proposed use: Climate-Controlled Self-Service                                    |  |  |
| Email: gsams@slhb-law.com                                                             | Storage Facility and Ancillary Retail                                            |  |  |
| Titleholder: Spring Land, LLC, Mid-America<br>Apartments, L.P.                        | Future Land Use Designation: RAC (Regional Activity Center)                      |  |  |
| Property Location: North side of Mount                                                | Site Acreage: 6.45 ac                                                            |  |  |
| Wilkinson Parkway, east side of Spring Hill<br>Parkway, and on the west side of I-285 | District: 17                                                                     |  |  |
| Address: None Assigned                                                                | Land Lot: 844                                                                    |  |  |
| Access to Property: Mount Wilkinson Parkway                                           | Parcel #: 69 and 70                                                              |  |  |
| and Spring Hill Parkway                                                               | Taxes Paid: Yes                                                                  |  |  |

#### Part 2. Non-residential Rezoning Information (attach additional information if needed)

a) **Proposed use(s):** Climate Controlled Self-Service Storage Facility & Ancillary Retail Utilization.

b) **Proposed building architecture:** To be provided under separate cover.

The Subject Property is located within the confines of a Regional Activity Center ("RAC") under Cobb County's Future Land Use Map, which contemplates the type of uses sought. Moreover, the subject property is bordered by a Minor Collector (Mount Wilkinson), and Major Collector (Spring Hill Parkway), and Interstate I-285.