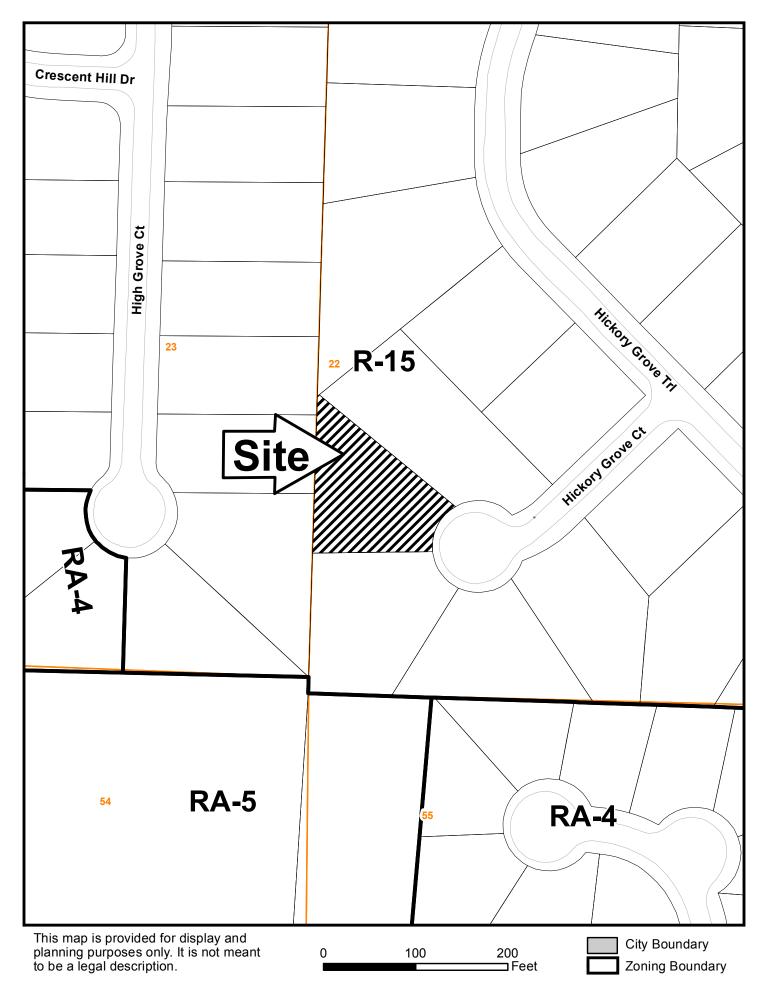

### Cobb County Community Development Agency Zoning Division 1150 Powder Springs St. Marietta, Georgia 30064

| SITE BACKGROUND                                                                          | QUICK FACTS                                                          |  |
|------------------------------------------------------------------------------------------|----------------------------------------------------------------------|--|
| Applicant: Richard and Robin de la Llama                                                 | Commission District: 3- Birrell                                      |  |
| Phone: (770) 324-3441                                                                    | Current Zoning: R-15 (Single-family Residential)                     |  |
| Email: rico@cruiserico                                                                   | Current use of property: Single-family house                         |  |
| Representative Contact: Christina de la Llama                                            | Proposed use: Allowing more unrelated adults than permitted by code. |  |
| Phone: (770) 713-3858                                                                    | Future Land Use Designation: LDR (Low Density Residential)           |  |
| Email: cdelallama@comcast.net                                                            |                                                                      |  |
| Titleholder: Ricardo de la Llama and Robin E. de                                         | Site Acreage: 0.75 ac                                                |  |
| la Llama                                                                                 | District: 20                                                         |  |
| Property Location: Northwest side of Hickory<br>Grove Court, west of Hickory Grove Trail | Land Lot: 22                                                         |  |
| Address: 4523 Hickory Grove Court                                                        | Parcel #: 210                                                        |  |
| Access to Property: Hickory Grove Court                                                  | Taxes Paid: Yes                                                      |  |
|                                                                                          |                                                                      |  |

LUP-2 2018-GIS

|                      |                                 | OF GE                                                                                                              |                               |                       | e: <u>3-20-19</u> )                |
|----------------------|---------------------------------|--------------------------------------------------------------------------------------------------------------------|-------------------------------|-----------------------|------------------------------------|
| 1.<br>2.<br>3.<br>4. | Number of veh<br>Where do the r | related adults in the house<br>ated adults in the house?<br>icles at the house?<br>esidents park?<br>; Street:; Ga | 5                             |                       |                                    |
| 5.<br>6.             | Any outdoor st                  | rty owner live in the house<br>torage? No; Yes<br>: Garden Shed / 7                                                | <u>/ (If yes, pleas</u>       | se state what         |                                    |
| 7.                   | Length of time                  | requested (24 months ma                                                                                            | ximum):                       | 24                    |                                    |
| 8.                   |                                 | ion a result of a Code Enfo<br>py of the Notice of Violati                                                         |                               |                       | If                                 |
| 9.                   | Any additional                  | information? (Please atta                                                                                          | ch additional inf             | formation if need     | led):<br>-                         |
|                      | Applicant sign<br>Applicant nam |                                                                                                                    | Lama Da<br>Jama Da<br>Vallana | ate: <b>New</b> 27, 2 | -<br>0 /7<br>-                     |
| ZON                  | ING STAFF US                    | E ONLY BELOW THIS                                                                                                  | LINE                          |                       |                                    |
| Zoni                 | ng of property:                 | A-15                                                                                                               |                               |                       |                                    |
| Size                 | of house per Col                | bb County Tax Assessor re                                                                                          | ecords: 155                   | 2                     |                                    |
| Num                  | ber of related a                | dults proposed:                                                                                                    | Number perm                   | itted by code:        | 3                                  |
| Num                  | ber of unrelated                | adults proposed:                                                                                                   | Number perm                   | itted by code:        | 2_                                 |
| Num                  | ber of vehicles p               | proposed:5                                                                                                         | Number permi                  | tted by code:         | 3                                  |
| Num                  | ber of vehicles p               | proposed to be parked outs                                                                                         | side: <u>3</u> Numb           | -                     | rmitted <u></u><br>cember 18, 2013 |