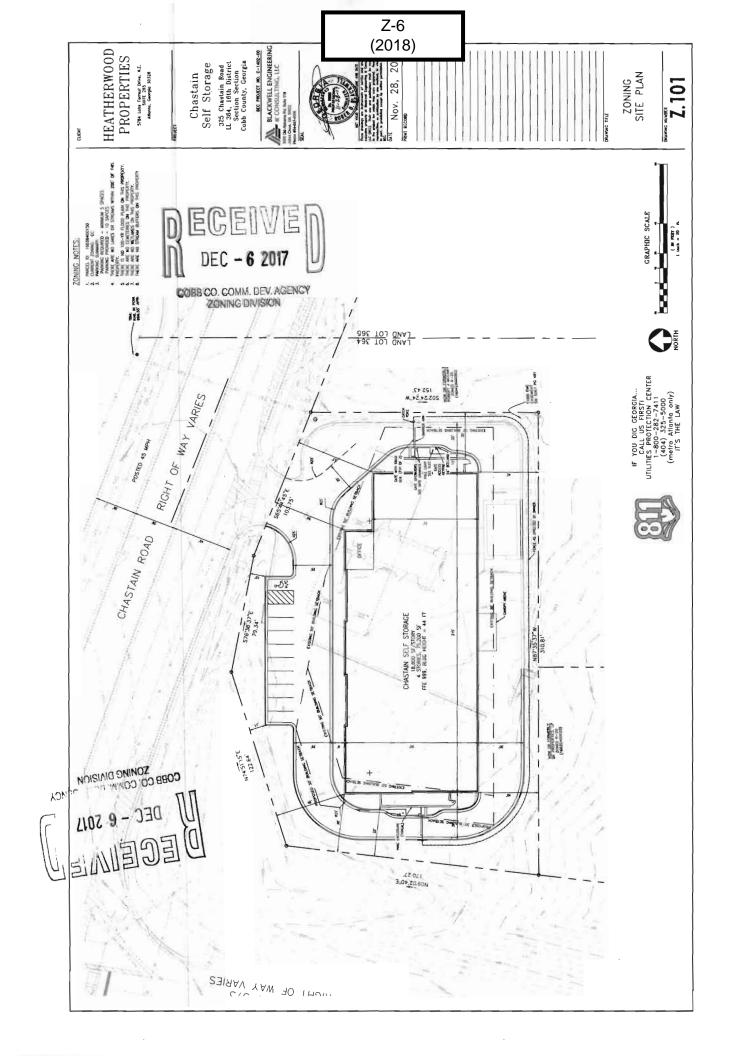

Public Hearing Dates: PC: 03-06-18 BOC: 03-20-18

| SITE BACKGROUND                                 | QUICK FACTS                                                       |
|-------------------------------------------------|-------------------------------------------------------------------|
| Applicant: Chastain Self Storage                | Commission District: 3-Birrell                                    |
| Phone: (770) 422-7016                           | Current Zoning: GC (General Commercial)                           |
| Email: jballi@slhb-law.com                      | Current use of property: Vacant convenience store with fuel sales |
| Representative Contact: James A. Balli          | Proposed Zoning: GC (General Commercial)                          |
| Phone: (770) 422-7016                           | Proposed use: Climate-controlled self-storage                     |
| Email: jballi@slhb-law.com                      | Future Land Use Designation: CAC (Community                       |
| Titleholder: Chastain Gates, LLC                | Activity Center)                                                  |
| Property Location: South side of Chastain Road, | Site Acreage: 1.28 ac                                             |
| east of the I-575 ramp.                         | District: 16                                                      |
| Address: 325 Chastain Road                      | Land Lot: 364                                                     |
| Access to Property: Chastain Road               | Parcel #: 15                                                      |
|                                                 | Taxes Paid: Yes                                                   |

## Z-6 2018-GIS

| a)             | ential Rezoning Information (attach additional information if needed) Proposed unit square-footage(s): |
|----------------|--------------------------------------------------------------------------------------------------------|
| b)<br><br>c)   | Proposed building architecture:                                                                        |
|                |                                                                                                        |
|                |                                                                                                        |
| 2. Non-r<br>a) | Proposed use(s):       Climate Controlled Self-Service Storage Facility                                |
| b)             | Proposed building architecture: See attached elevations                                                |
| c)             | Proposed hours/days of operation: Normal self-storage business hours                                   |
| <b>d</b> )     | List all requested variances: See Site Plan                                                            |
|                |                                                                                                        |
|                |                                                                                                        |
| t 3. Oth       | her Pertinent Information (List or attach additional information if needed)                            |
|                |                                                                                                        |
|                |                                                                                                        |