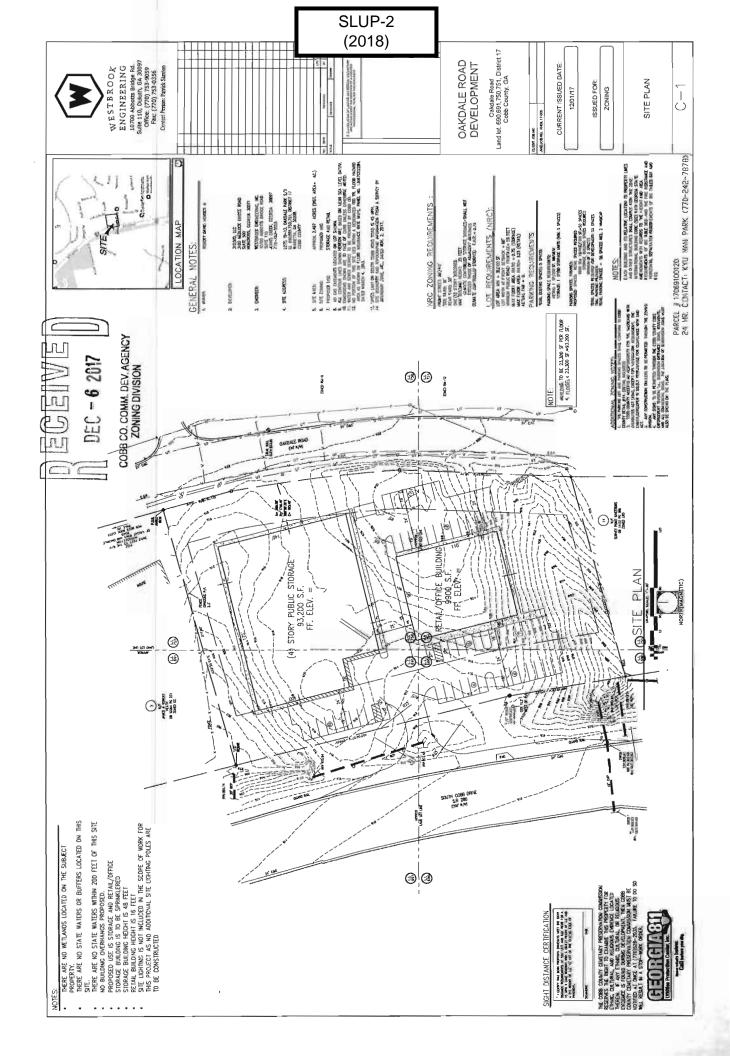

Public Hearing Dates: PC: 03-06-18 BOC: 03-20-18

| SITE BACKGROUND                                                                | QUICK FACTS                                              |
|--------------------------------------------------------------------------------|----------------------------------------------------------|
| Applicant: 3103 ND, LLC                                                        | Commission District: 2-Ott                               |
| Phone: Not Provided                                                            | Current Zoning: R-20 (Single-family Residential)         |
| Email: kmpark@inoknoll.com                                                     | Current use of property: Single-family house             |
| Representative Contact: Michele Battle                                         | Proposed Zoning: NRC (Neighborhood Retail<br>Commercial) |
| Phone: (404) 601-7616                                                          | Proposed use: Self-storage, Office/Retail                |
| Email: mlb@battlelawpc.com                                                     | Future Land Use Designation: NAC (Neighborhood           |
| Titleholder: John Douglas Howser, Robert David                                 | Activity Center)                                         |
| Howser, III                                                                    | Site Acreage: 2.497 ac                                   |
| Property Location: West side of Oakdale Road,<br>east side of South Cobb Drive | District: 17                                             |
| Address: 4780 Oakdale Road                                                     | Land Lot: 690, 691, 750, and 751                         |
| Access to Property: South Cobb Drive                                           | Parcel #: 17069100120                                    |
|                                                                                | Taxes Paid: Yes                                          |

## Z-7 2018-GIS

| DECE      | 113    |
|-----------|--------|
| DEC - 6 2 | 017    |
|           | AGENCY |

### **Summary of Intent for Rezoning**

Part 1. Residential Rezoning Information (attach additional information if needed)

| a)               | Proposed unit square-footage(s):                                                                                                                                                                                                                                                                                                                                                             |
|------------------|----------------------------------------------------------------------------------------------------------------------------------------------------------------------------------------------------------------------------------------------------------------------------------------------------------------------------------------------------------------------------------------------|
| b)               | Proposed building architecture:                                                                                                                                                                                                                                                                                                                                                              |
| c)               | List all requested variances:                                                                                                                                                                                                                                                                                                                                                                |
|                  |                                                                                                                                                                                                                                                                                                                                                                                              |
|                  | n-residential Rezoning Information (attach additional information if needed)                                                                                                                                                                                                                                                                                                                 |
| art 2. Nor<br>a) | n-residential Rezoning Information (attach additional information if needed) Proposed use(s): Self-Storage Facility and Office/Medical Building                                                                                                                                                                                                                                              |
|                  |                                                                                                                                                                                                                                                                                                                                                                                              |
| a)               | Proposed use(s):       Self-Storage Facility and Office/Medical Building         Proposed building architecture:       EIFS Stucco, with brick and/or stone accents         Proposed hours/days of operation:       Self-Storage 6:00am to 10pm for customer access                                                                                                                          |
| a)<br>b)         | Proposed use(s):       Self-Storage Facility and Office/Medical Building         Proposed building architecture:       EIFS Stucco, with brick and/or stone accents         Proposed bours/days of operation:                                                                                                                                                                                |
| a)<br>b)<br>c)   | Proposed use(s):       Self-Storage Facility and Office/Medical Building         Proposed building architecture:       EIFS Stucco, with brick and/or stone accents         Proposed hours/days of operation:       Self-Storage 6:00am to 10pm for customer access         and the Office/Medical facility will have regular business hours of 8:00am until 6:00pm         List of proposed |