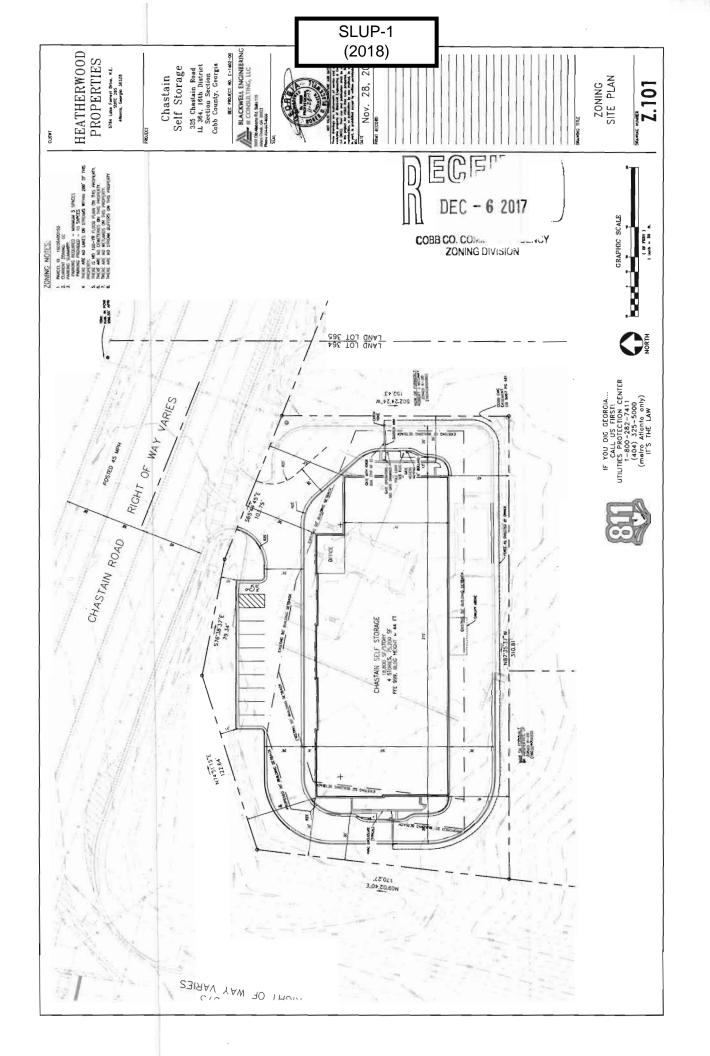

Public Hearing Dates: PC: 03-06-18 BOC: 03-20-18

| SITE BACKGROUND                                 | QUICK FACTS                                                       |
|-------------------------------------------------|-------------------------------------------------------------------|
| Applicant: Chastain Self Storage                | Commission District: 3-Birrell                                    |
| Phone: (770) 422-7016                           | Current Zoning: GC (General Commercial)                           |
| Email: jballi@slhb-law.com                      | Current use of property: Vacant convenience store with fuel sales |
| Representative Contact: James A. Balli          | Proposed Zoning: GC (General Commercial)                          |
| Phone: (770) 422-7016                           | Proposed use: Climate-controlled self-storage                     |
| Email: jballi@slhb-law.com                      | Future Land Use Designation: CAC (Community                       |
| Titleholder: Chastain Gates, LLC                | Activity Center)                                                  |
| Property Location: South side of Chastain Road, | Site Acreage: 1.28 ac                                             |
| east of the I-575 ramp.                         | District: 16                                                      |
| Address: 325 Chastain Road                      | Land Lot: 364                                                     |
| Access to Property: Chastain Road               | Parcel #: 15                                                      |
|                                                 | Taxes Paid: Yes                                                   |

## Z-6 2018-GIS

| a)             | ential Rezoning Information (attach additional information if needed) Proposed unit square-footage(s): |
|----------------|--------------------------------------------------------------------------------------------------------|
| b)<br><br>c)   | Proposed building architecture:                                                                        |
|                |                                                                                                        |
|                |                                                                                                        |
| 2. Non-r<br>a) | Proposed use(s):       Climate Controlled Self-Service Storage Facility                                |
| b)             | Proposed building architecture: See attached elevations                                                |
| c)             | Proposed hours/days of operation: Normal self-storage business hours                                   |
| <b>d</b> )     | List all requested variances: See Site Plan                                                            |
|                |                                                                                                        |
|                |                                                                                                        |
| t 3. Oth       | her Pertinent Information (List or attach additional information if needed)                            |
|                |                                                                                                        |
|                |                                                                                                        |