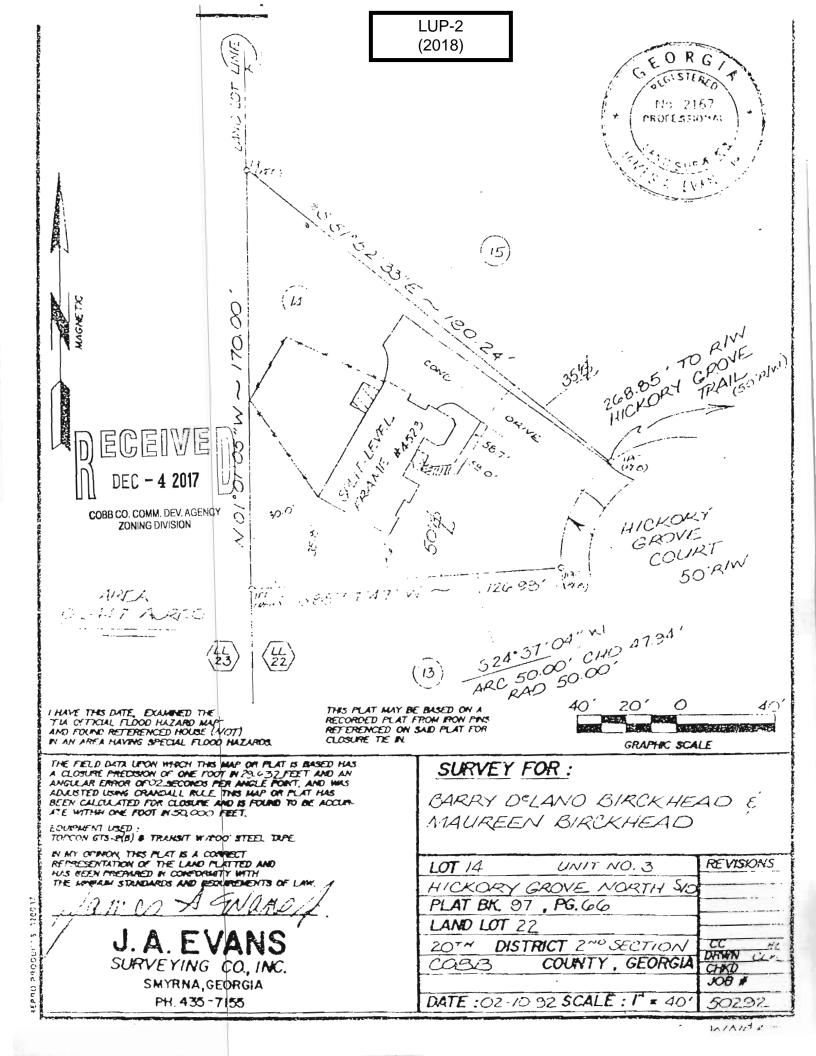

Case #LUP-2

Public Hearing Dates: PC: 03-06-18 BOC: 03-20-18

### Cobb County Community Development Agency Zoning Division 1150 Powder Springs St. Marietta, Georgia 30064

| SITE BACKGROUND                                                                          | QUICK FACTS                                                          |  |
|------------------------------------------------------------------------------------------|----------------------------------------------------------------------|--|
| Applicant: Richard and Robin de la Llama                                                 | Commission District: 3- Birrell                                      |  |
| Phone: (770) 324-3441                                                                    | Current Zoning: R-15 (Single-family Residential)                     |  |
| Email: rico@cruiserico                                                                   | Current use of property: Single-family house                         |  |
| Representative Contact: Christina de la Llama                                            | Proposed use: Allowing more unrelated adults than permitted by code. |  |
| Phone: (770) 713-3858                                                                    | Future Land Use Designation: LDR (Low Density Residential)           |  |
| Email: cdelallama@comcast.net                                                            |                                                                      |  |
| Titleholder: Ricardo de la Llama and Robin E. de                                         | Site Acreage: 0.75 ac                                                |  |
| la Llama                                                                                 | District: 20                                                         |  |
| Property Location: Northwest side of Hickory<br>Grove Court, west of Hickory Grove Trail | Land Lot: 22                                                         |  |
| Address: 4523 Hickory Grove Court                                                        | Parcel #: 210                                                        |  |
| Access to Property: Hickory Grove Court                                                  | Taxes Paid: Yes                                                      |  |
|                                                                                          |                                                                      |  |

LUP-2 2018-GIS

|                      |                                 | OF GE                                                                                                              |                               |                       | e: <u>3-20-19</u> )                |
|----------------------|---------------------------------|--------------------------------------------------------------------------------------------------------------------|-------------------------------|-----------------------|------------------------------------|
| 1.<br>2.<br>3.<br>4. | Number of veh<br>Where do the r | related adults in the house<br>ated adults in the house?<br>icles at the house?<br>esidents park?<br>; Street:; Ga | 5                             |                       |                                    |
| 5.<br>6.             | Any outdoor st                  | rty owner live in the house<br>torage? No; Yes<br>: Garden Shed / 7                                                | <u>/ (If yes, pleas</u>       | se state what         |                                    |
| 7.                   | Length of time                  | requested (24 months ma                                                                                            | ximum):                       | 24                    |                                    |
| 8.                   |                                 | ion a result of a Code Enfo<br>py of the Notice of Violati                                                         |                               |                       | If                                 |
| 9.                   | Any additional                  | information? (Please atta                                                                                          | ch additional inf             | formation if need     | led):<br>-                         |
|                      | Applicant sign<br>Applicant nam |                                                                                                                    | Lama Da<br>Jama Da<br>Vallana | ate: <b>New</b> 27, 2 | -<br>0 /7<br>-                     |
| ZON                  | ING STAFF US                    | E ONLY BELOW THIS                                                                                                  | LINE                          |                       |                                    |
| Zoni                 | ng of property:                 | A-15                                                                                                               |                               |                       |                                    |
| Size                 | of house per Col                | bb County Tax Assessor re                                                                                          | ecords: 155                   | 2                     |                                    |
| Num                  | ber of related a                | dults proposed:                                                                                                    | Number perm                   | itted by code:        | 3                                  |
| Num                  | ber of unrelated                | adults proposed:                                                                                                   | Number perm                   | itted by code:        | 2_                                 |
| Num                  | ber of vehicles p               | proposed:5                                                                                                         | Number permi                  | tted by code:         | 3                                  |
| Num                  | ber of vehicles p               | proposed to be parked outs                                                                                         | side: <u>3</u> Numb           | -                     | rmitted <u></u><br>cember 18, 2013 |