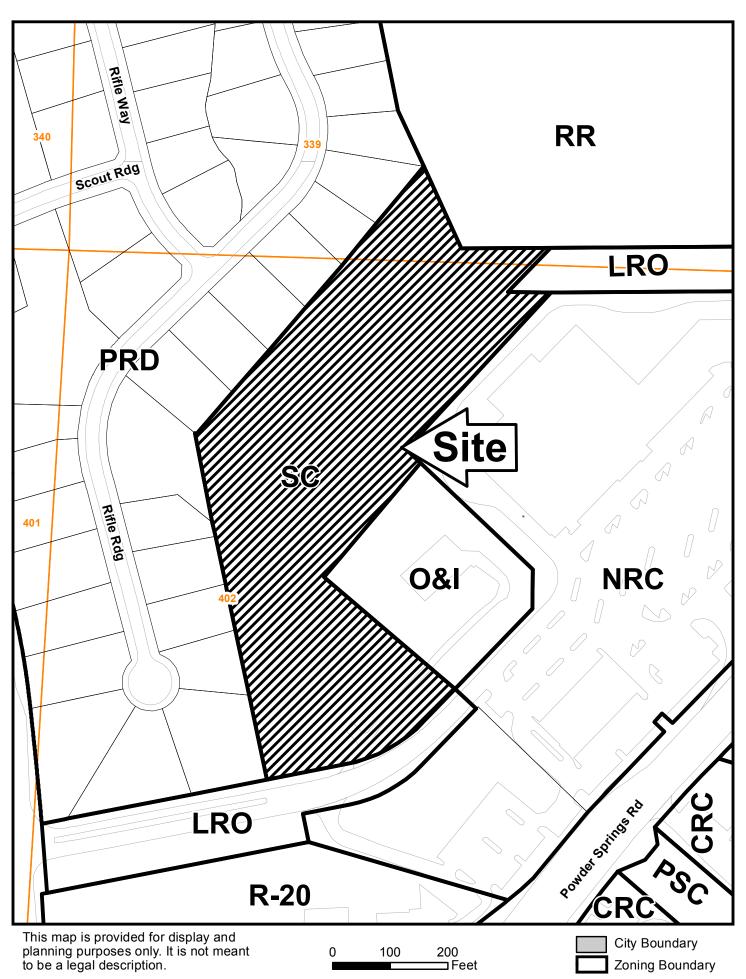

Public Hearing Dates: PC: 03-06-18 BOC: 03-20-18

| SITE BACKGROUND                                                                | QUICK FACTS                                              |
|--------------------------------------------------------------------------------|----------------------------------------------------------|
| Applicant: 3103 ND, LLC                                                        | Commission District: 2-Ott                               |
| Phone: Not Provided                                                            | Current Zoning: R-20 (Single-family Residential)         |
| Email: kmpark@inoknoll.com                                                     | Current use of property: Single-family house             |
| Representative Contact: Michele Battle                                         | Proposed Zoning: NRC (Neighborhood Retail<br>Commercial) |
| Phone: (404) 601-7616                                                          | Proposed use: Self-storage, Office/Retail                |
| Email: mlb@battlelawpc.com                                                     | Future Land Use Designation: NAC (Neighborhood           |
| Titleholder: John Douglas Howser, Robert David                                 | Activity Center)                                         |
| Howser, III                                                                    | Site Acreage: 2.497 ac                                   |
| Property Location: West side of Oakdale Road,<br>east side of South Cobb Drive | District: 17                                             |
| Address: 4780 Oakdale Road                                                     | Land Lot: 690, 691, 750, and 751                         |
| Access to Property: South Cobb Drive                                           | Parcel #: 17069100120                                    |
|                                                                                | Taxes Paid: Yes                                          |

## Z-7 2018-GIS

| DECE      | 113    |
|-----------|--------|
| DEC - 6 2 | 017    |
|           | AGENCY |

## Application No. <u>Z-7</u>

March 2018

### **Summary of Intent for Rezoning**

Part 1. Residential Rezoning Information (attach additional information if needed)

| a)               | Proposed unit square-footage(s):                                                                                                                                                                                                                                                                                                                                                             |
|------------------|----------------------------------------------------------------------------------------------------------------------------------------------------------------------------------------------------------------------------------------------------------------------------------------------------------------------------------------------------------------------------------------------|
| b)               | Proposed building architecture:                                                                                                                                                                                                                                                                                                                                                              |
| c)               | List all requested variances:                                                                                                                                                                                                                                                                                                                                                                |
|                  |                                                                                                                                                                                                                                                                                                                                                                                              |
|                  | n-residential Rezoning Information (attach additional information if needed)                                                                                                                                                                                                                                                                                                                 |
| art 2. Nor<br>a) | n-residential Rezoning Information (attach additional information if needed) Proposed use(s): Self-Storage Facility and Office/Medical Building                                                                                                                                                                                                                                              |
|                  |                                                                                                                                                                                                                                                                                                                                                                                              |
| a)               | Proposed use(s):       Self-Storage Facility and Office/Medical Building         Proposed building architecture:       EIFS Stucco, with brick and/or stone accents         Proposed hours/days of operation:       Self-Storage 6:00am to 10pm for customer access                                                                                                                          |
| a)<br>b)         | Proposed use(s):       Self-Storage Facility and Office/Medical Building         Proposed building architecture:       EIFS Stucco, with brick and/or stone accents         Proposed bours/days of operation:                                                                                                                                                                                |
| a)<br>b)<br>c)   | Proposed use(s):       Self-Storage Facility and Office/Medical Building         Proposed building architecture:       EIFS Stucco, with brick and/or stone accents         Proposed hours/days of operation:       Self-Storage 6:00am to 10pm for customer access         and the Office/Medical facility will have regular business hours of 8:00am until 6:00pm         List of proposed |