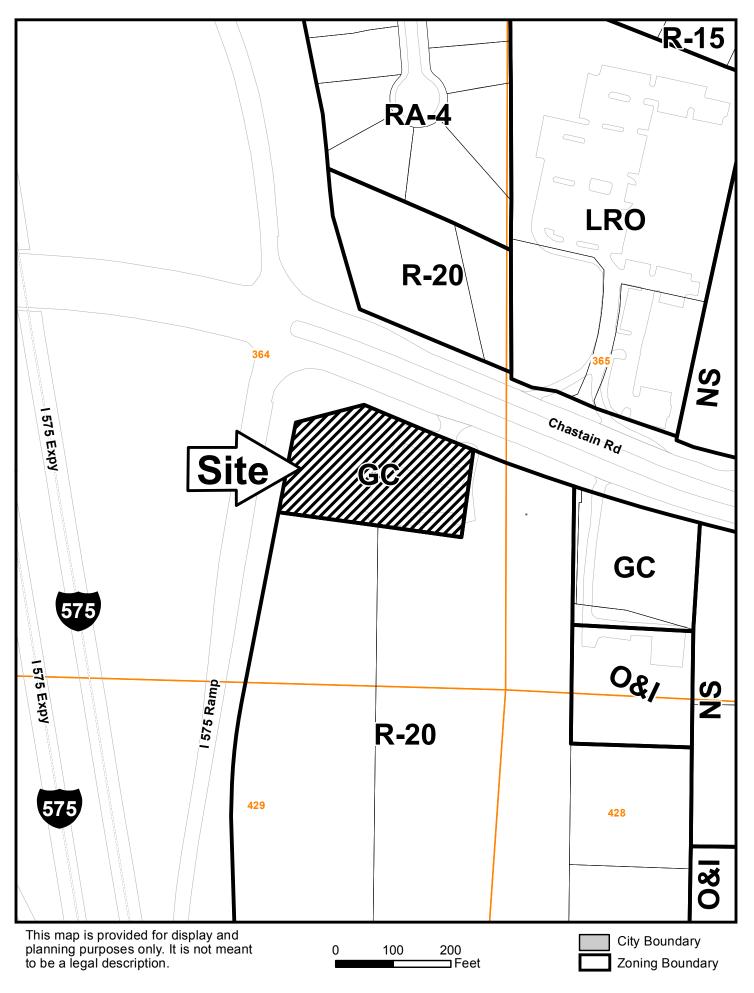

Public Hearing Dates: PC: 03-06-18 BOC: 03-20-18

| SITE BACKGROUND                                 | QUICK FACTS                                                       |
|-------------------------------------------------|-------------------------------------------------------------------|
| Applicant: Chastain Self Storage                | Commission District: 3-Birrell                                    |
| Phone: (770) 422-7016                           | Current Zoning: GC (General Commercial)                           |
| Email: jballi@slhb-law.com                      | Current use of property: Vacant convenience store with fuel sales |
| Representative Contact: James A. Balli          | Proposed Zoning: GC (General Commercial)                          |
| Phone: (770) 422-7016                           | Proposed use: Climate-controlled self-storage                     |
| Email: jballi@slhb-law.com                      | Future Land Use Designation: CAC (Community                       |
| Titleholder: Chastain Gates, LLC                | Activity Center)                                                  |
| Property Location: South side of Chastain Road, | Site Acreage: 1.28 ac                                             |
| east of the I-575 ramp.                         | District: 16                                                      |
| Address: 325 Chastain Road                      | Land Lot: 364                                                     |
| Access to Property: Chastain Road               | Parcel #: 15                                                      |
|                                                 | Taxes Paid: Yes                                                   |

## Z-6 2018-GIS

| a)             | ential Rezoning Information (attach additional information if needed) Proposed unit square-footage(s): |
|----------------|--------------------------------------------------------------------------------------------------------|
| b)<br><br>c)   | Proposed building architecture:                                                                        |
|                |                                                                                                        |
|                |                                                                                                        |
| 2. Non-r<br>a) | Proposed use(s):       Climate Controlled Self-Service Storage Facility                                |
| b)             | Proposed building architecture: See attached elevations                                                |
| c)             | Proposed hours/days of operation: Normal self-storage business hours                                   |
| <b>d</b> )     | List all requested variances: See Site Plan                                                            |
|                |                                                                                                        |
|                |                                                                                                        |
| t 3. Oth       | her Pertinent Information (List or attach additional information if needed)                            |
|                |                                                                                                        |
|                |                                                                                                        |