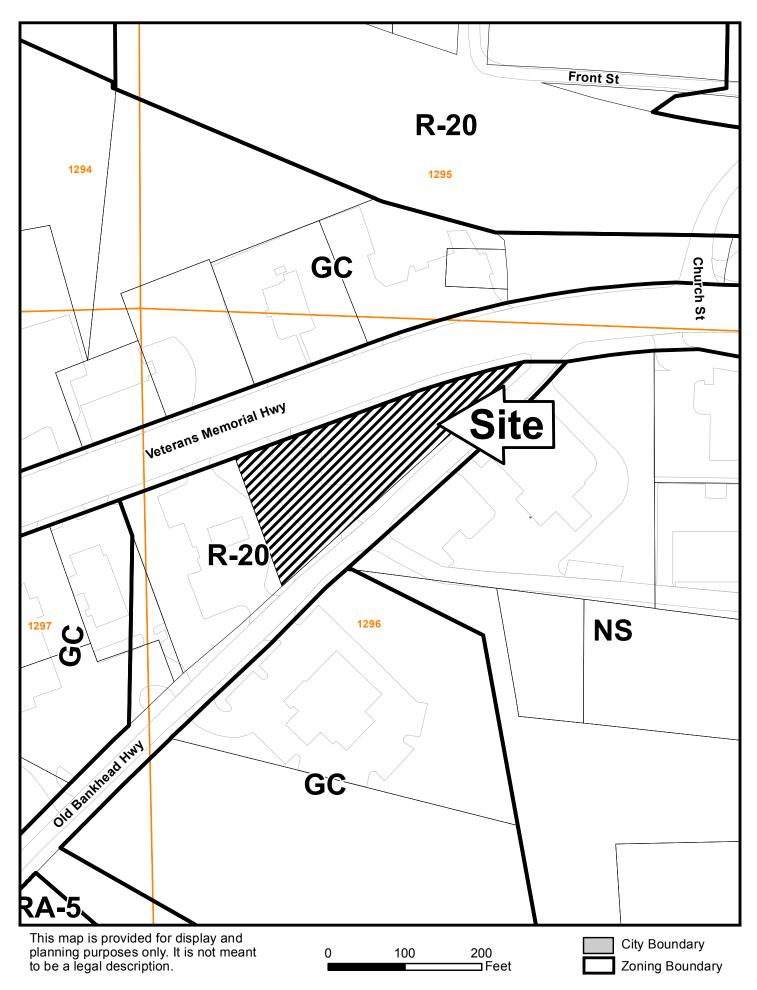

None known at this time

Public Hearing Dates: PC: 03-06-18 BOC: 03-20-18

| SITE BACKGROUND                                                                              | QUICK FACTS                                                                                                                                                      |  |
|----------------------------------------------------------------------------------------------|------------------------------------------------------------------------------------------------------------------------------------------------------------------|--|
| Applicant: Aziz Farista                                                                      | Commission District: 4-Cupid                                                                                                                                     |  |
| Phone: Not Provided                                                                          | Current Zoning: R-20 (Single-family Residential) and NS (Neighborhood Shopping)                                                                                  |  |
| Email: Not Provided                                                                          | Current use of property: Former Bankhead Clinic                                                                                                                  |  |
| Representative Contact: Parks F. Huff                                                        | Proposed Zoning: CRC (Community Retail<br>Commercial)                                                                                                            |  |
| Phone: (770) 422-7016                                                                        |                                                                                                                                                                  |  |
| Email: phuff@slhb-law.com                                                                    | Proposed use: Retail or Office                                                                                                                                   |  |
| Titleholder: Aziz Farista                                                                    | Future Land Use Designation: MTC (Mableton Town<br>Center/First Level-Mixed Use, Second Level-<br>Mableton Town Center, Third Level-Community<br>Activity Center |  |
| Property Location: Southwest corner of Veterans<br>Memorial Highway and Old Bankhead Highway |                                                                                                                                                                  |  |
| Address: 1021 Veterans Memorial Highway                                                      | Site Acreage: 0.780 ac                                                                                                                                           |  |
| Access to Property: Old Bankhead Highway and                                                 | District: 19                                                                                                                                                     |  |
| Veterans Memorial Highway                                                                    | Land Lot: 1296                                                                                                                                                   |  |
|                                                                                              | Parcel #: 9                                                                                                                                                      |  |
|                                                                                              | Taxes Paid: Yes                                                                                                                                                  |  |

Z-11 2018-GIS