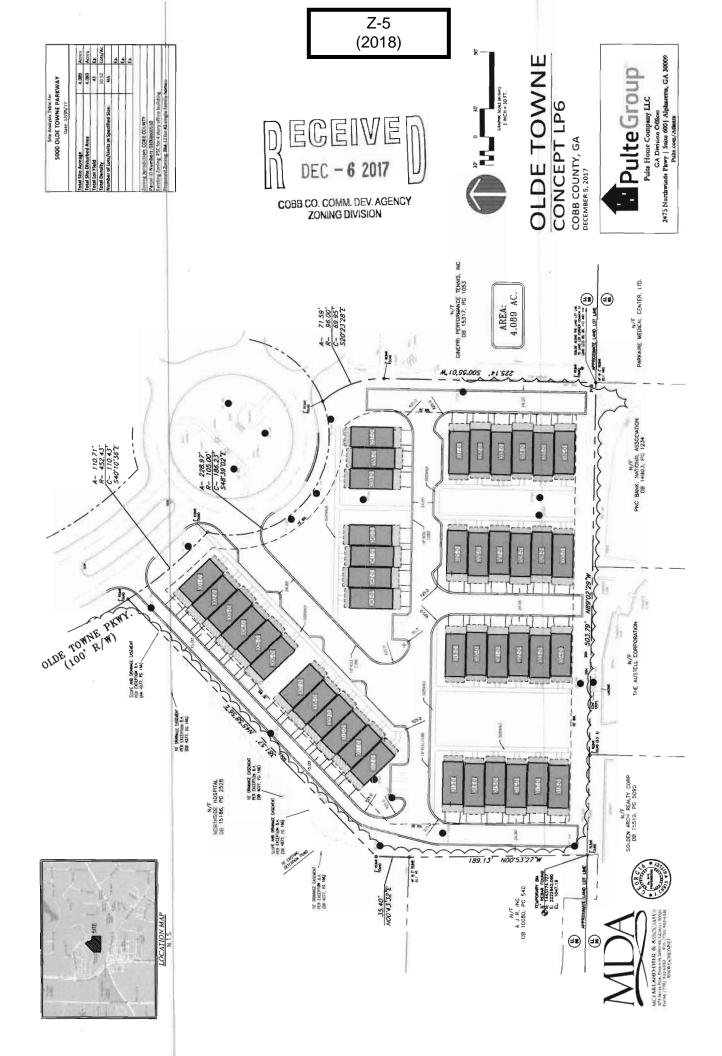

Z-5 2018-GIS

Application No. 2-5 March 2018

## **Summary of Intent for Rezoning**

| a)       | Proposed unit square-footage(s): 2,500 - 3,000 and up                                                                                                                                                |
|----------|------------------------------------------------------------------------------------------------------------------------------------------------------------------------------------------------------|
| b)       | Proposed building architecture: Traditional Architecture with mixture of architectural                                                                                                               |
| ma       | terials such as brick, stacked stone, shake and hardi-plank style material but no vinyl siding of any type                                                                                           |
| c)       | List all requested variances: Variances needed from the variances provided to the office                                                                                                             |
| buildi   | ng and any for approval of the Site Plan as a specific approval.                                                                                                                                     |
|          |                                                                                                                                                                                                      |
|          |                                                                                                                                                                                                      |
|          |                                                                                                                                                                                                      |
| 2. Non-r | esidential Rezoning Information (attach additional information if needed)                                                                                                                            |
| a)       | Proposed use(s):                                                                                                                                                                                     |
| )        |                                                                                                                                                                                                      |
| b)       | Proposed building architecture:                                                                                                                                                                      |
|          |                                                                                                                                                                                                      |
| c)       | Proposed hours/days of operation:                                                                                                                                                                    |
|          |                                                                                                                                                                                                      |
| d)       | List all requested variances:                                                                                                                                                                        |
|          |                                                                                                                                                                                                      |
|          |                                                                                                                                                                                                      |
|          |                                                                                                                                                                                                      |
|          |                                                                                                                                                                                                      |
| t 3. Oth | er Pertinent Information (List or attach additional information if needed)                                                                                                                           |
|          |                                                                                                                                                                                                      |
|          |                                                                                                                                                                                                      |
|          |                                                                                                                                                                                                      |
|          |                                                                                                                                                                                                      |
|          |                                                                                                                                                                                                      |
|          |                                                                                                                                                                                                      |
| 4. Is an | y of the property included on the proposed site plan owned by the Local, State, or Federal Gover                                                                                                     |
|          | y of the property included on the proposed site plan owned by the Local, State, or Federal Gover<br>are list all Right-of-Ways, Government owned lots, County owned parcels and/or remnants, etc., a |