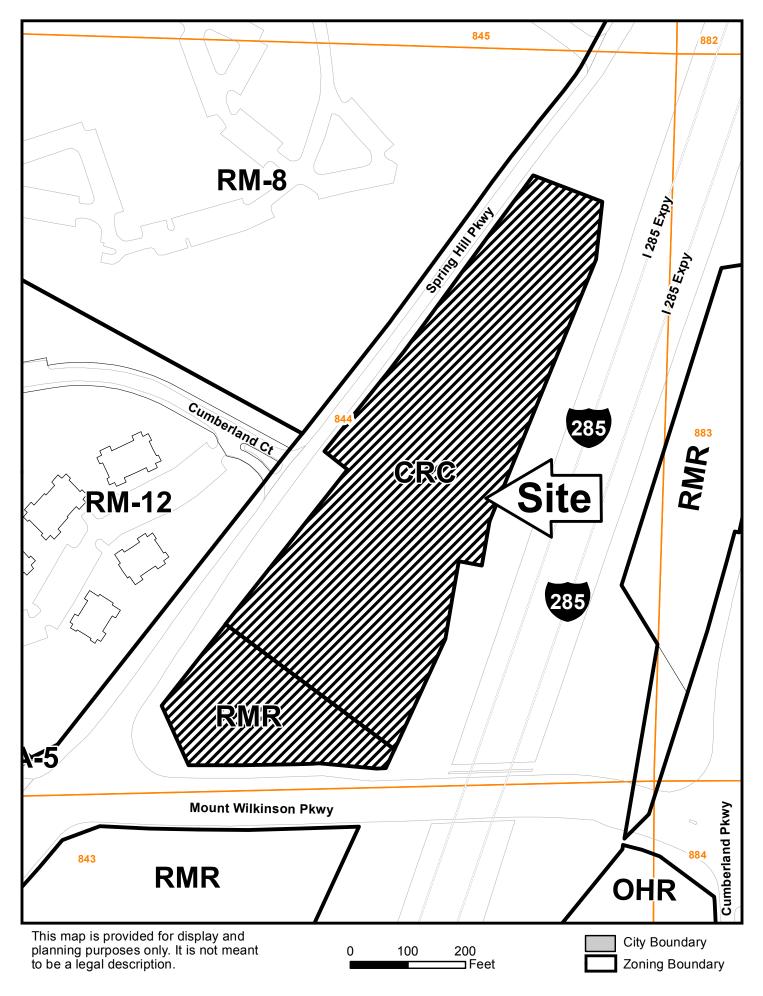

### Case #Z-16

Public Hearing Dates: PC: 03-06-18 BOC: 03-20-18

| SITE BACKGROUND                                                                       | QUICK FACTS                                                                      |  |  |
|---------------------------------------------------------------------------------------|----------------------------------------------------------------------------------|--|--|
| Applicant: Vinings Storage, LLC                                                       | Commission District: 2-Ott                                                       |  |  |
| Phone: (404) 272-2518                                                                 | Current Zoning: RMR (Residential Mid-Rise) and CRC (Community Retail Commercial) |  |  |
| Email: tommlinder@yahoo.com                                                           | Current use of property: Vacant                                                  |  |  |
| Representative Contact: Garvis L. Sams, Jr.                                           | Proposed Zoning: RRC (Regional Retail Commercial)                                |  |  |
| Phone: (770) 422-7016                                                                 | Proposed use: Climate-Controlled Self-Service                                    |  |  |
| Email: gsams@slhb-law.com                                                             | Storage Facility and Ancillary Retail                                            |  |  |
| Titleholder: Spring Land, LLC, Mid-America<br>Apartments, L.P.                        | Future Land Use Designation: RAC (Regional Activity Center)                      |  |  |
| Property Location: North side of Mount                                                | Site Acreage: 6.45 ac                                                            |  |  |
| Wilkinson Parkway, east side of Spring Hill<br>Parkway, and on the west side of I-285 | District: 17                                                                     |  |  |
| Address: None Assigned                                                                | Land Lot: 844                                                                    |  |  |
| Access to Property: Mount Wilkinson Parkway                                           | Parcel #: 69 and 70                                                              |  |  |
| and Spring Hill Parkway                                                               | Taxes Paid: Yes                                                                  |  |  |

The Subject Property is located within the confines of a Regional Activity Center ("RAC") under Cobb County's Future Land Use Map, which contemplates the type of uses sought. Moreover, the subject property is bordered by a Minor Collector (Mount Wilkinson), and Major Collector (Spring Hill Parkway), and Interstate I-285.