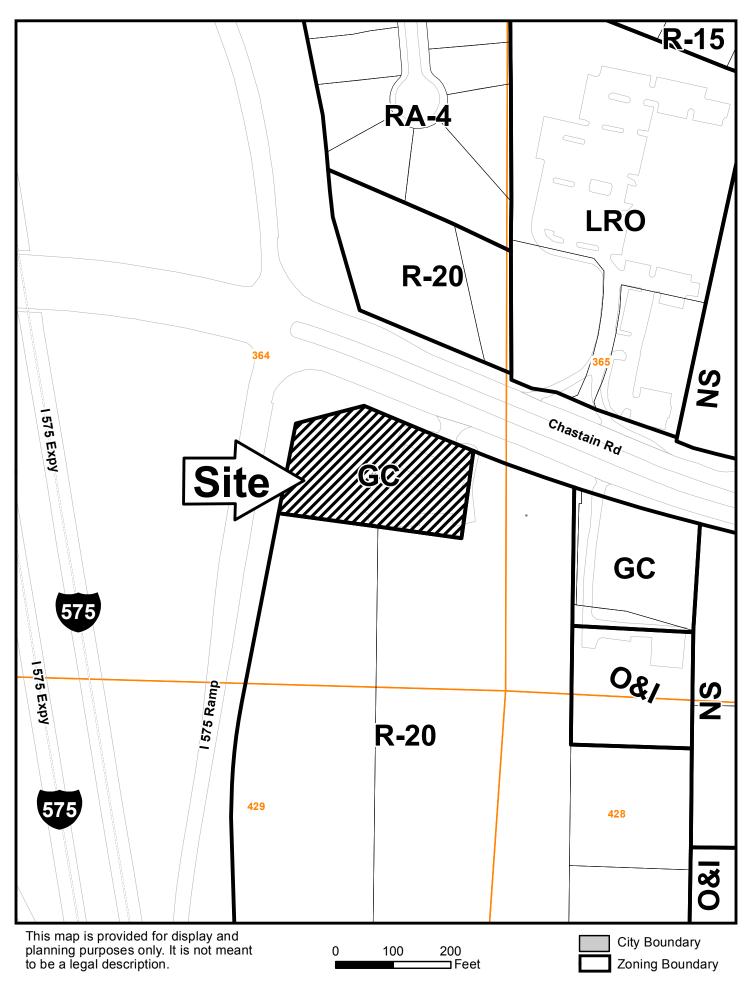

Public Hearing Dates: PC: 03-06-18 BOC: 03-20-18

| SITE BACKGROUND                                 | QUICK FACTS                                                       |
|-------------------------------------------------|-------------------------------------------------------------------|
| Applicant: Chastain Self Storage                | Commission District: 3-Birrell                                    |
| Phone: (770) 422-7016                           | Current Zoning: GC (General Commercial)                           |
| Email: jballi@slhb-law.com                      | Current use of property: Vacant convenience store with fuel sales |
| Representative Contact: James A. Balli          | Proposed Zoning: GC (General Commercial)                          |
| Phone: (770) 422-7016                           | Proposed use: Climate-controlled self-storage                     |
| Email: jballi@slhb-law.com                      | Future Land Use Designation: CAC (Community                       |
| Titleholder: Chastain Gates, LLC                | Activity Center)                                                  |
| Property Location: South side of Chastain Road, | Site Acreage: 1.28 ac                                             |
| east of the I-575 ramp.                         | District: 16                                                      |
| Address: 325 Chastain Road                      | Land Lot: 364                                                     |
| Access to Property: Chastain Road               | Parcel #: 15                                                      |
|                                                 | Taxes Paid: Yes                                                   |

## Z-6 2018-GIS

| a)             | ential Rezoning Information (attach additional information if needed) Proposed unit square-footage(s): |
|----------------|--------------------------------------------------------------------------------------------------------|
| b)<br><br>c)   | Proposed building architecture:                                                                        |
|                |                                                                                                        |
|                |                                                                                                        |
| 2. Non-r<br>a) | Proposed use(s):       Climate Controlled Self-Service Storage Facility                                |
| b)             | Proposed building architecture: See attached elevations                                                |
| c)             | Proposed hours/days of operation: Normal self-storage business hours                                   |
| <b>d</b> )     | List all requested variances: See Site Plan                                                            |
|                |                                                                                                        |
|                |                                                                                                        |
| t 3. Oth       | her Pertinent Information (List or attach additional information if needed)                            |
|                |                                                                                                        |
|                |                                                                                                        |