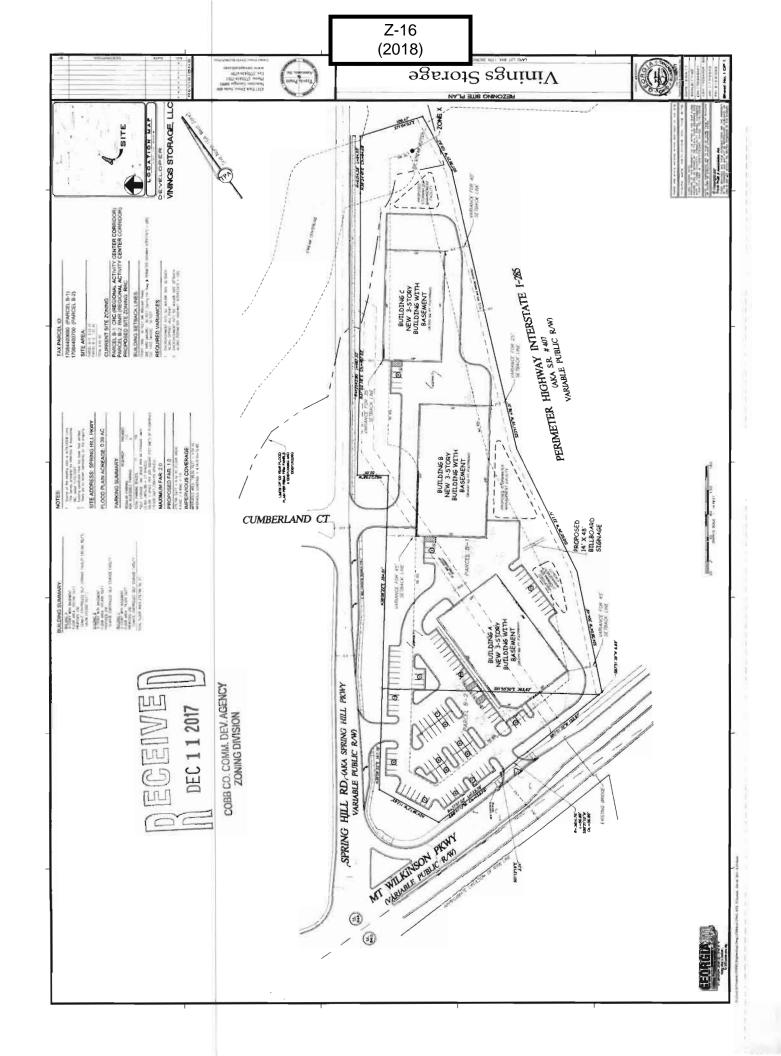

### Case #Z-16

Public Hearing Dates: PC: 03-06-18 BOC: 03-20-18

| SITE BACKGROUND                                                                       | QUICK FACTS                                                                      |  |  |
|---------------------------------------------------------------------------------------|----------------------------------------------------------------------------------|--|--|
| Applicant: Vinings Storage, LLC                                                       | Commission District: 2-Ott                                                       |  |  |
| Phone: (404) 272-2518                                                                 | Current Zoning: RMR (Residential Mid-Rise) and CRC (Community Retail Commercial) |  |  |
| Email: tommlinder@yahoo.com                                                           | Current use of property: Vacant                                                  |  |  |
| Representative Contact: Garvis L. Sams, Jr.                                           | Proposed Zoning: RRC (Regional Retail Commercial)                                |  |  |
| Phone: (770) 422-7016                                                                 | Proposed use: Climate-Controlled Self-Service                                    |  |  |
| Email: gsams@slhb-law.com                                                             | Storage Facility and Ancillary Retail                                            |  |  |
| Titleholder: Spring Land, LLC, Mid-America<br>Apartments, L.P.                        | Future Land Use Designation: RAC (Regional Activity Center)                      |  |  |
| Property Location: North side of Mount                                                | Site Acreage: 6.45 ac                                                            |  |  |
| Wilkinson Parkway, east side of Spring Hill<br>Parkway, and on the west side of I-285 | District: 17                                                                     |  |  |
| Address: None Assigned                                                                | Land Lot: 844                                                                    |  |  |
| Access to Property: Mount Wilkinson Parkway                                           | Parcel #: 69 and 70                                                              |  |  |
| and Spring Hill Parkway                                                               | Taxes Paid: Yes                                                                  |  |  |

#### Part 2. Non-residential Rezoning Information (attach additional information if needed)

a) **Proposed use(s):** Climate Controlled Self-Service Storage Facility & Ancillary Retail Utilization.

b) **Proposed building architecture:** To be provided under separate cover.

c) Proposed hours/days of operation: 8:00 a.m. until 6:00 p.m., Monday - Saturday and 1:00 p.m. to 6:00 p.m. on Sundays.

d) List all requested variances: None known at this time.

Part 3. Other Pertinent Information (List or attach additional information if needed)

The Subject Property is located within the confines of a Regional Activity Center ("RAC") under Cobb County's Future Land Use Map, which contemplates the type of uses sought. Moreover, the subject property is bordered by a Minor Collector (Mount Wilkinson), and Major Collector (Spring Hill Parkway), and Interstate I-285.