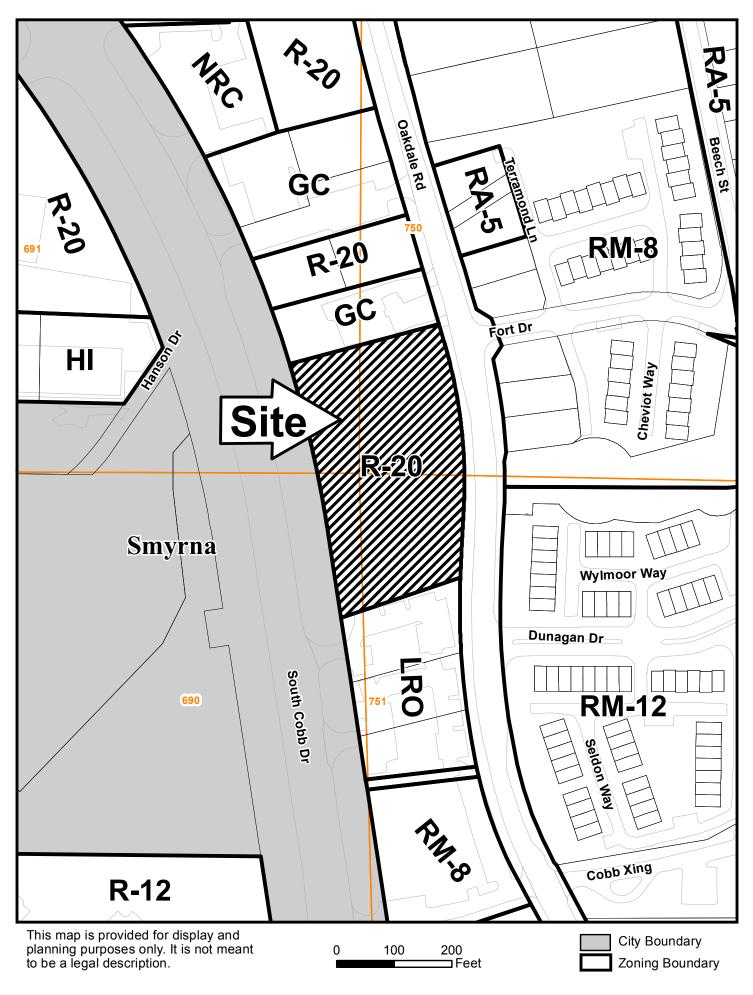

### Case #Z-16

Public Hearing Dates: PC: 03-06-18 BOC: 03-20-18

| SITE BACKGROUND                                                                       | QUICK FACTS                                                                      |  |  |
|---------------------------------------------------------------------------------------|----------------------------------------------------------------------------------|--|--|
| Applicant: Vinings Storage, LLC                                                       | Commission District: 2-Ott                                                       |  |  |
| Phone: (404) 272-2518                                                                 | Current Zoning: RMR (Residential Mid-Rise) and CRC (Community Retail Commercial) |  |  |
| Email: tommlinder@yahoo.com                                                           | Current use of property: Vacant                                                  |  |  |
| Representative Contact: Garvis L. Sams, Jr.                                           | Proposed Zoning: RRC (Regional Retail Commercial)                                |  |  |
| Phone: (770) 422-7016                                                                 | Proposed use: Climate-Controlled Self-Service                                    |  |  |
| Email: gsams@slhb-law.com                                                             | Storage Facility and Ancillary Retail                                            |  |  |
| Titleholder: Spring Land, LLC, Mid-America<br>Apartments, L.P.                        | Future Land Use Designation: RAC (Regional Activity Center)                      |  |  |
| Property Location: North side of Mount                                                | Site Acreage: 6.45 ac                                                            |  |  |
| Wilkinson Parkway, east side of Spring Hill<br>Parkway, and on the west side of I-285 | District: 17                                                                     |  |  |
| Address: None Assigned                                                                | Land Lot: 844                                                                    |  |  |
| Access to Property: Mount Wilkinson Parkway                                           | Parcel #: 69 and 70                                                              |  |  |
| and Spring Hill Parkway                                                               | Taxes Paid: Yes                                                                  |  |  |

#### Part 2. Non-residential Rezoning Information (attach additional information if needed)

a) **Proposed use(s):** Climate Controlled Self-Service Storage Facility & Ancillary Retail Utilization.

b) **Proposed building architecture:** To be provided under separate cover.

c) Proposed hours/days of operation: 8:00 a.m. until 6:00 p.m., Monday - Saturday and 1:00 p.m. to 6:00 p.m. on Sundays.

d) List all requested variances: None known at this time.

Part 3. Other Pertinent Information (List or attach additional information if needed)

The Subject Property is located within the confines of a Regional Activity Center ("RAC") under Cobb County's Future Land Use Map, which contemplates the type of uses sought. Moreover, the subject property is bordered by a Minor Collector (Mount Wilkinson), and Major Collector (Spring Hill Parkway), and Interstate I-285.