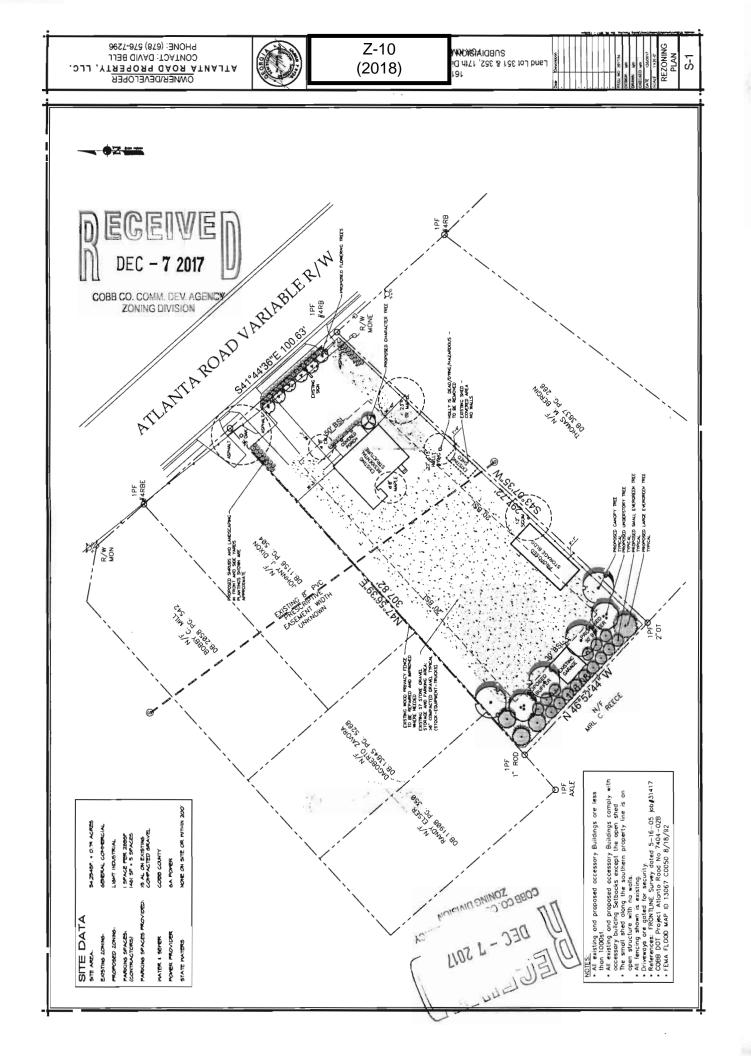

Public Hearing Dates: PC: 03-06-18 BOC: 03-20-18

| SITE BACKGROUND                                                              | QUICK FACTS                                             |
|------------------------------------------------------------------------------|---------------------------------------------------------|
| Applicant: Atlanta Road Property, LLC                                        | Commission District: 3-Birrell                          |
| Phone: Not Provided                                                          | Current Zoning: GC (General Commercial)                 |
| Email: Not Provided                                                          | Current use of property: Single-family house            |
| Representative Contact: Adam J. Rozen                                        | Proposed Zoning: LI (Light Industrial)                  |
| Phone: (770) 422-7016                                                        | Proposed use: Specialized Contractor's Office           |
| Email: arozen@slhb-law.com                                                   | Future Land Use Designation: IC (Industrial Compatible) |
| Titleholder: Atlanta Road Property, LLC                                      | Site Acreage: 0.79 ac                                   |
| Property Location: Southwest side of Atlanta<br>Road, south of Miller Avenue | District: 17                                            |
| Address: 1616 Atlanta Road                                                   | Land Lot: 352                                           |
| Access to Property: Atlanta Road                                             | Parcel #: 32                                            |
|                                                                              | Taxes Paid: Yes                                         |

# Summary of Intent for Rezoning

\_\_\_\_\_

Part 1. Residential Rezoning Information (attach additional information if needed)

a) **Proposed unit square-footage(s):** 

b) Proposed building architecture:

c) List all requested variances:

.....

Part 2. Non-residential Rezoning Information (attach additional information if needed)

a) **Proposed use(s):** Special contractor/office

b) Proposed building architecture: As-built, minor modifications for improvements and upgrading

c) Proposed hours/days of operation: Weekday, variable

d) List all requested variances: Variance to allow a smaller minimum lot size in LI; variance to allow the 50' buffer to be reduced to 30' feet with heavy landscaping;

variance to allow 75' front setback on major artery to be reduced to 50' due to existing

structure; variance to allow accessory building setback reduction from 5' to 2' for existing

storage building; variance to allow parking on gravel surface LI

Part 3. Other Pertinent Information (List or attach additional information if needed)

This existing and developed GC zoning and use is located outside a CAC or RAC and is therefore

deemed to be a grandfathered, nonconforming use and zoning. Since a nonconforming use cannot

be reinstated after it has been inactive for longer than 6 months, a rezoning of the property

is necessitated by the dictates of the Zoning Ordinance.

Part 4. Is any of the property included on the proposed site plan owned by the Local, State, or Federal Government? (Please list all Right-of-Ways, Government owned lots, County owned parcels and/or remnants, etc., and attach a plat clearly showing where these properties are located).