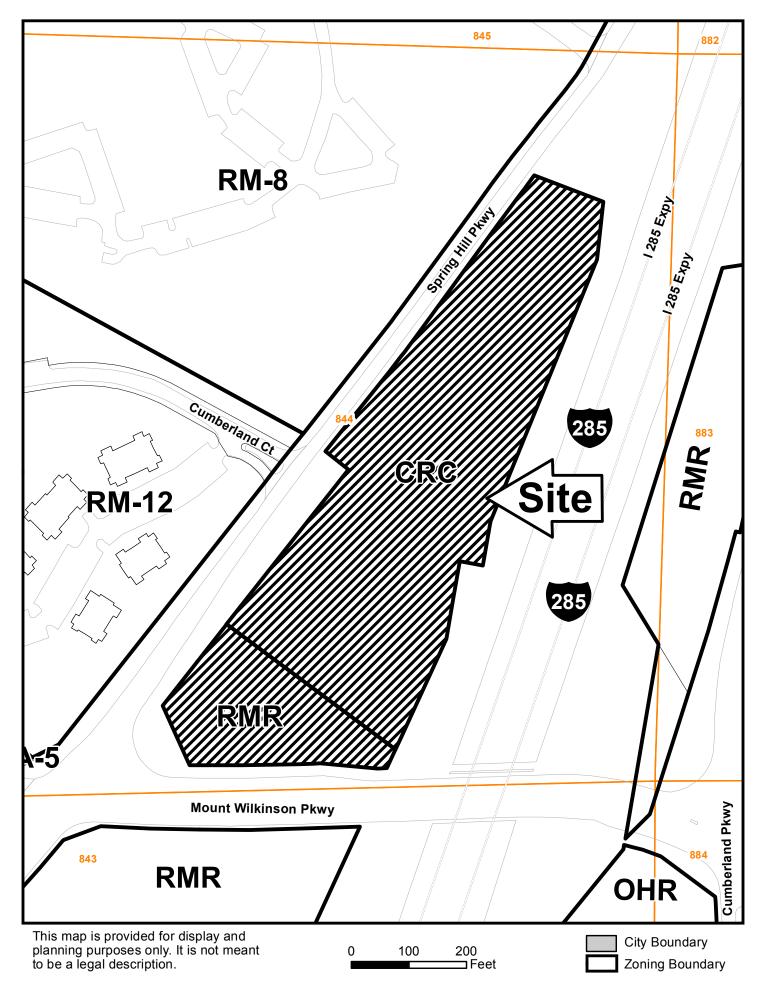

### Case #Z-16

Public Hearing Dates: PC: 03-06-18 BOC: 03-20-18

| SITE BACKGROUND                                                                       | QUICK FACTS                                                                      |  |  |
|---------------------------------------------------------------------------------------|----------------------------------------------------------------------------------|--|--|
| Applicant: Vinings Storage, LLC                                                       | Commission District: 2-Ott                                                       |  |  |
| Phone: (404) 272-2518                                                                 | Current Zoning: RMR (Residential Mid-Rise) and CRC (Community Retail Commercial) |  |  |
| Email: tommlinder@yahoo.com                                                           | Current use of property: Vacant                                                  |  |  |
| Representative Contact: Garvis L. Sams, Jr.                                           | Proposed Zoning: RRC (Regional Retail Commercial)                                |  |  |
| Phone: (770) 422-7016                                                                 | Proposed use: Climate-Controlled Self-Service                                    |  |  |
| Email: gsams@slhb-law.com                                                             | Storage Facility and Ancillary Retail                                            |  |  |
| Titleholder: Spring Land, LLC, Mid-America<br>Apartments, L.P.                        | Future Land Use Designation: RAC (Regional Activity Center)                      |  |  |
| Property Location: North side of Mount                                                | Site Acreage: 6.45 ac                                                            |  |  |
| Wilkinson Parkway, east side of Spring Hill<br>Parkway, and on the west side of I-285 | District: 17                                                                     |  |  |
| Address: None Assigned                                                                | Land Lot: 844                                                                    |  |  |
| Access to Property: Mount Wilkinson Parkway                                           | Parcel #: 69 and 70                                                              |  |  |
| and Spring Hill Parkway                                                               | Taxes Paid: Yes                                                                  |  |  |

The Subject Property is located within the confines of a Regional Activity Center ("RAC") under Cobb County's Future Land Use Map, which contemplates the type of uses sought. Moreover, the subject property is bordered by a Minor Collector (Mount Wilkinson), and Major Collector (Spring Hill Parkway), and Interstate I-285.