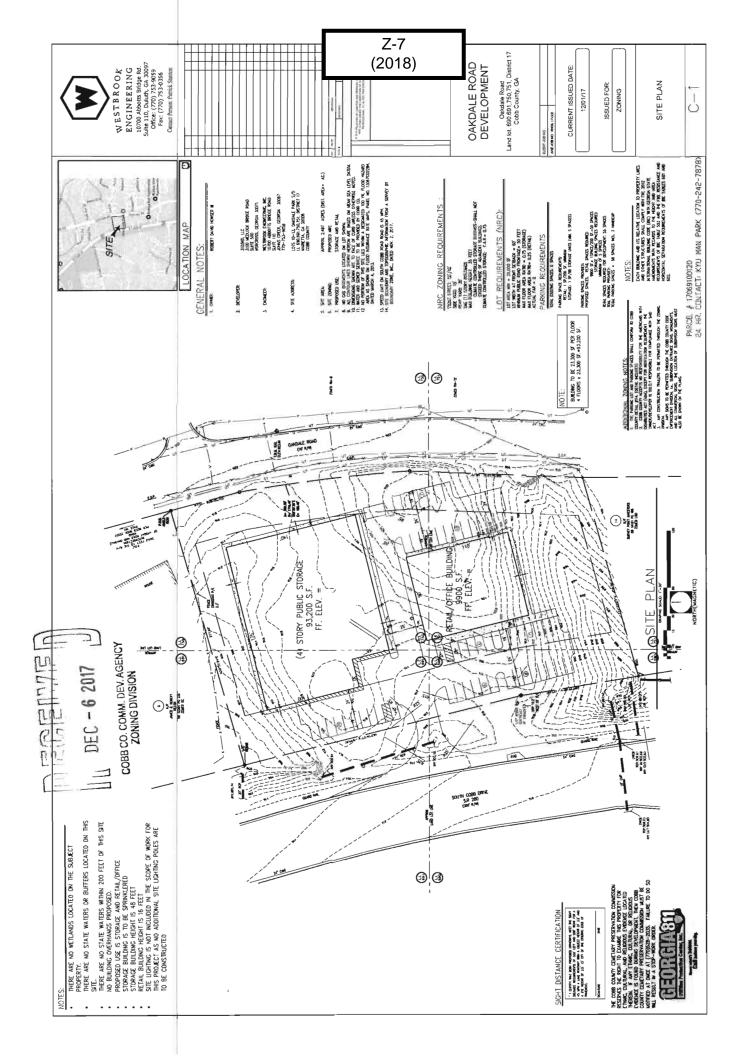

Public Hearing Dates: PC: 03-06-18 BOC: 03-20-18

| SITE BACKGROUND                                                                | QUICK FACTS                                              |
|--------------------------------------------------------------------------------|----------------------------------------------------------|
| Applicant: 3103 ND, LLC                                                        | Commission District: 2-Ott                               |
| Phone: Not Provided                                                            | Current Zoning: R-20 (Single-family Residential)         |
| Email: kmpark@inoknoll.com                                                     | Current use of property: Single-family house             |
| Representative Contact: Michele Battle                                         | Proposed Zoning: NRC (Neighborhood Retail<br>Commercial) |
| Phone: (404) 601-7616                                                          | Proposed use: Self-storage, Office/Retail                |
| Email: mlb@battlelawpc.com                                                     | Future Land Use Designation: NAC (Neighborhood           |
| Titleholder: John Douglas Howser, Robert David                                 | Activity Center)                                         |
| Howser, III                                                                    | Site Acreage: 2.497 ac                                   |
| Property Location: West side of Oakdale Road,<br>east side of South Cobb Drive | District: 17                                             |
| Address: 4780 Oakdale Road                                                     | Land Lot: 690, 691, 750, and 751                         |
| Access to Property: South Cobb Drive                                           | Parcel #: 17069100120                                    |
|                                                                                | Taxes Paid: Yes                                          |

## Z-7 2018-GIS

| DECE      | 113    |
|-----------|--------|
| DEC - 6 2 | 017    |
|           | AGENCY |

## Application No. <u>Z-7</u>

March 2018

### **Summary of Intent for Rezoning**

Part 1. Residential Rezoning Information (attach additional information if needed)

| a)               | Proposed unit square-footage(s):                                                                                                                                                                                                                                                                                                                                                             |
|------------------|----------------------------------------------------------------------------------------------------------------------------------------------------------------------------------------------------------------------------------------------------------------------------------------------------------------------------------------------------------------------------------------------|
| b)               | Proposed building architecture:                                                                                                                                                                                                                                                                                                                                                              |
| c)               | List all requested variances:                                                                                                                                                                                                                                                                                                                                                                |
|                  |                                                                                                                                                                                                                                                                                                                                                                                              |
|                  | n-residential Rezoning Information (attach additional information if needed)                                                                                                                                                                                                                                                                                                                 |
| art 2. Nor<br>a) | n-residential Rezoning Information (attach additional information if needed) Proposed use(s): Self-Storage Facility and Office/Medical Building                                                                                                                                                                                                                                              |
|                  |                                                                                                                                                                                                                                                                                                                                                                                              |
| a)               | Proposed use(s):       Self-Storage Facility and Office/Medical Building         Proposed building architecture:       EIFS Stucco, with brick and/or stone accents         Proposed hours/days of operation:       Self-Storage 6:00am to 10pm for customer access                                                                                                                          |
| a)<br>b)         | Proposed use(s):       Self-Storage Facility and Office/Medical Building         Proposed building architecture:       EIFS Stucco, with brick and/or stone accents         Proposed bours/days of operation:                                                                                                                                                                                |
| a)<br>b)<br>c)   | Proposed use(s):       Self-Storage Facility and Office/Medical Building         Proposed building architecture:       EIFS Stucco, with brick and/or stone accents         Proposed hours/days of operation:       Self-Storage 6:00am to 10pm for customer access         and the Office/Medical facility will have regular business hours of 8:00am until 6:00pm         List of proposed |