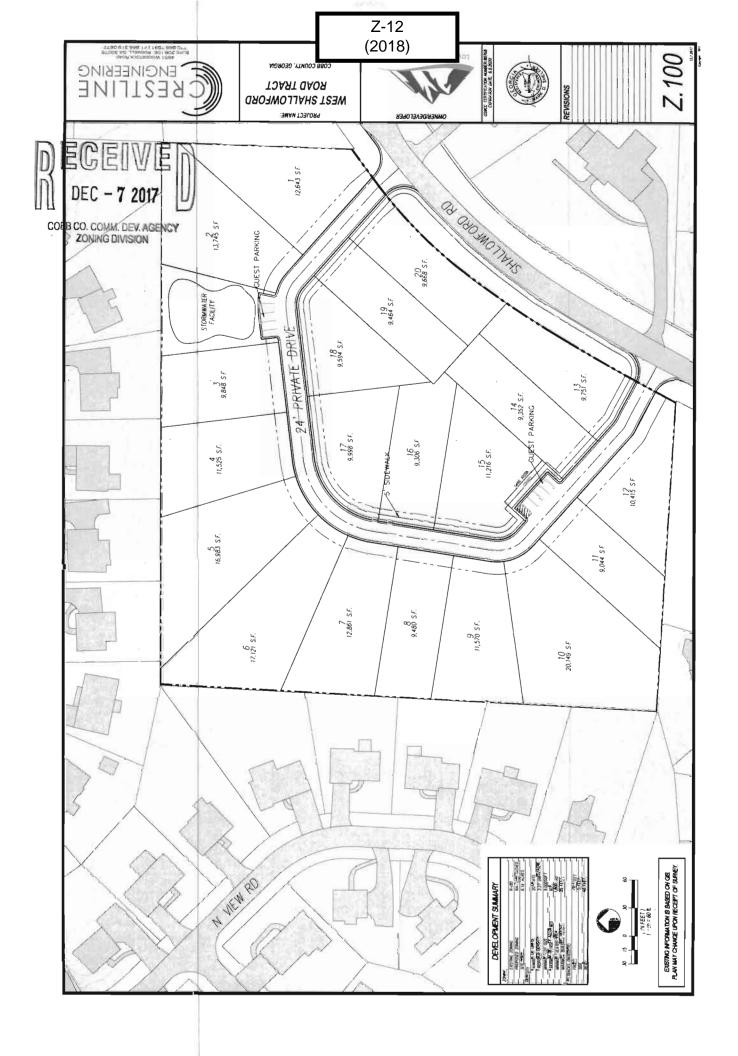

## Z-12 2018-GIS

| DEC -              | 7 2017                           | J                                                          | Application No. <u>Z-/2</u><br>PC: 3-6-2018<br>BOC: 3-20-2018                                                                             |
|--------------------|----------------------------------|------------------------------------------------------------|-------------------------------------------------------------------------------------------------------------------------------------------|
| CO. COMM<br>ZONING | A. DEV. AGENCY<br>DIVISION       | Summary                                                    | of Intent for Rezoning *                                                                                                                  |
| rt 1. Res          | idential Rezo                    | oning Information (attach                                  | additional information if needed)                                                                                                         |
| a)                 | Propos                           | ed unit square-footage(s):                                 | Ranging from 2,000 square feet to 3,200 square feet                                                                                       |
| b)                 | Propos                           | ed building architecture:                                  | Traditional (renderings/elevations provided under                                                                                         |
|                    |                                  |                                                            | separate cover)                                                                                                                           |
| c)                 | List all                         | requested variances:                                       | As shown on the site plan.                                                                                                                |
|                    |                                  |                                                            |                                                                                                                                           |
|                    |                                  | -                                                          | tach additional information if needed)                                                                                                    |
| a)                 | Propos                           | ed use(s): $N/A$                                           |                                                                                                                                           |
| b)                 | Propos                           | ed building architecture:<br>_                             |                                                                                                                                           |
| c)                 | Propos                           | ed hours/days of operatio                                  | n:                                                                                                                                        |
| , d)               | List all                         | requested variances:                                       |                                                                                                                                           |
|                    |                                  |                                                            |                                                                                                                                           |
| Part 3. (          | )ther Pertine                    | nt Information (List or a                                  | tach additional information if needed)                                                                                                    |
| The                | e subject prop                   | erty is denominated as LDI                                 | R but has direct contiguity to the PD zoned Shallowford Village Subdivision                                                               |
|                    | h an overall d                   | ensity of 3.29 units per acr                               | e. The proposed density of the subject property units per acre is                                                                         |
| wit                |                                  | the density projections of                                 | the Future Land Use Map at 2.5 units per acre.                                                                                            |
|                    | newhat above                     |                                                            |                                                                                                                                           |
|                    | e subject prop<br>h an overall d | erty is denominated as LDI<br>ensity of 3.29 units per acr | R but has direct contiguity to the PD zoned Shallowford Village Subdivise. The proposed density of the subject property units per acre is |