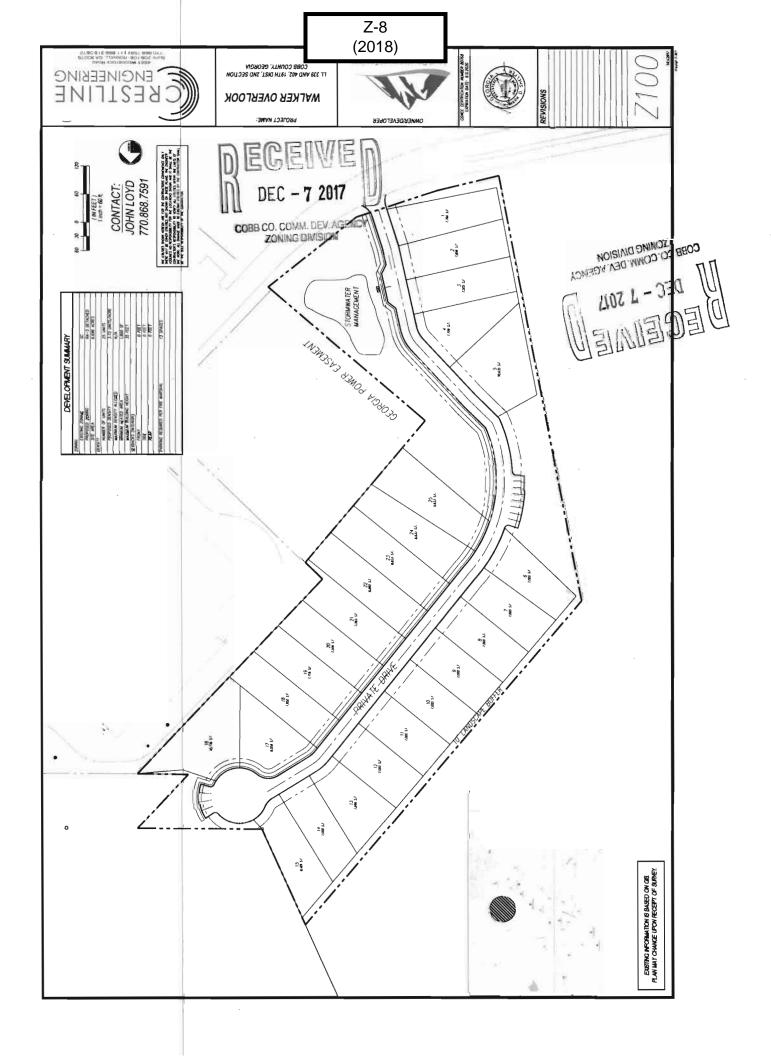

No

Public Hearing Dates: PC: 03-06-18 BOC: 03-20-18

| SITE BACKGROUND                                                                    | QUICK FACTS                                                |
|------------------------------------------------------------------------------------|------------------------------------------------------------|
| Applicant: Loyd Development Services                                               | Commission District: 1-Weatherford                         |
| Phone: (770) 868-7591                                                              | Current Zoning: SC (Suburban Condominium)                  |
| Email: john@loyddevelopment.com                                                    | Current use of property: Single-family House               |
| Representative Contact: Garvis L. Sams, Jr.                                        | Proposed Zoning: RA-5 Detached (Single-family Residential) |
| Phone: (770) 422-7016                                                              | Proposed use: Residential Subdivision                      |
| Email: gsams@slhb-law.com                                                          | Future Land Use Designation: NAC (Neighborhood             |
| Titleholder: Item Six Residuary Trust                                              | Activity Center)                                           |
| Property Location: Off a private easement on the                                   | Site Acreage: 6.696 ac                                     |
| east side of John Ward Road, west of Powder<br>Springs Road, north of Macland Road | District: 19                                               |
| Address: 1706 Powder Springs Road                                                  | Land Lot: 339 and 402                                      |
| Access to Property: Easement from John Ward                                        | Parcel #: 19040200070                                      |
| Road                                                                               | Taxes Paid: Yes                                            |
|                                                                                    |                                                            |

Z-8 2018-GIS

|                 | 向臣の臣[[V臣]] Application No. 2<br>PC: 3-6-2018<br>BOC: 3-20-2018                                                   |
|-----------------|------------------------------------------------------------------------------------------------------------------|
|                 | Summary of Intent for Rezoning *                                                                                 |
|                 |                                                                                                                  |
| rt 1. Resi      | dential Rezoning Information (attach additional information if needed)                                           |
| a)              | Proposed unit square-footage(s): Ranging from 2,000 square feet to 3,200 square feet                             |
| b)              | Proposed building architecture: Traditional (renderings/elevations provided under                                |
| <b>c</b> )      | List all requested variances:       As shown on the site plan.                                                   |
| -,              |                                                                                                                  |
|                 |                                                                                                                  |
|                 |                                                                                                                  |
|                 |                                                                                                                  |
| 4.2 No.         |                                                                                                                  |
| rt 2. Non<br>a) | residential Rezoning Information (attach additional information if needed)<br>Proposed use(s): N/A               |
| <i>a)</i>       |                                                                                                                  |
| b)              | Proposed building architecture:                                                                                  |
|                 |                                                                                                                  |
| c)              | Proposed hours/days of operation:                                                                                |
| <u>d)</u>       | List all requested variances:                                                                                    |
| u)              |                                                                                                                  |
|                 |                                                                                                                  |
|                 |                                                                                                                  |
|                 |                                                                                                                  |
|                 |                                                                                                                  |
| Part 3. O       | ther Pertinent Information (List or attach additional information if needed)                                     |
| The             | subject property is zoned SC at 3.73 upa and denominated as Neighborhood Activity Center ("NAC") on the          |
| Com             | prehensive Land Use Map. The property has direct contiguity to PRD zoned property (Battle Creek Subdivision) and |
| the             | proposed rezoning is for the same number of lots at the same density as presently zoned.                         |
|                 |                                                                                                                  |
|                 | my of the property included on the proposed site plan owned by the Local, State, or Federal Governm              |
| art 4. Is a     | L'A PRIMA GAMAN Company to an allot Company to an allot of the second second second second second second second  |
|                 | ase list all Right-of-Ways, Government owned lots, County owned parcels and/or remnants, etc., and               |