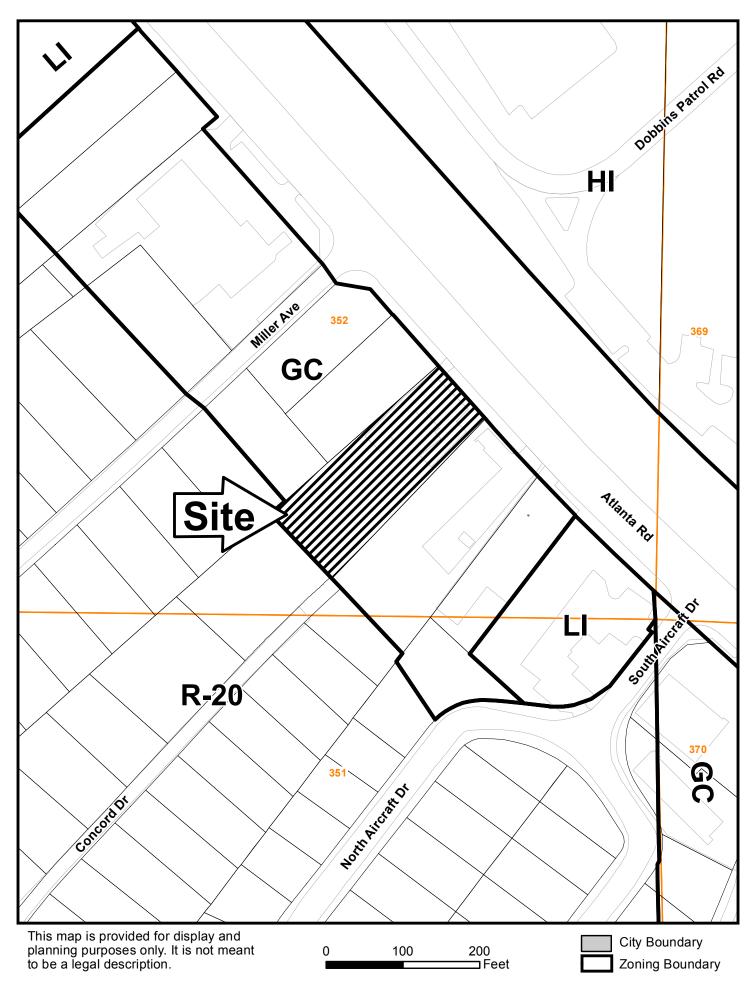

Public Hearing Dates: PC: 03-06-18 BOC: 03-20-18

| SITE BACKGROUND                                                              | QUICK FACTS                                             |
|------------------------------------------------------------------------------|---------------------------------------------------------|
| Applicant: Atlanta Road Property, LLC                                        | Commission District: 3-Birrell                          |
| Phone: Not Provided                                                          | Current Zoning: GC (General Commercial)                 |
| Email: Not Provided                                                          | Current use of property: Single-family house            |
| Representative Contact: Adam J. Rozen                                        | Proposed Zoning: LI (Light Industrial)                  |
| Phone: (770) 422-7016                                                        | Proposed use: Specialized Contractor's Office           |
| Email: arozen@slhb-law.com                                                   | Future Land Use Designation: IC (Industrial Compatible) |
| Titleholder: Atlanta Road Property, LLC                                      | Site Acreage: 0.79 ac                                   |
| Property Location: Southwest side of Atlanta<br>Road, south of Miller Avenue | District: 17                                            |
| Address: 1616 Atlanta Road                                                   | Land Lot: 352                                           |
| Access to Property: Atlanta Road                                             | Parcel #: 32                                            |
|                                                                              | Taxes Paid: Yes                                         |

# Summary of Intent for Rezoning

\_\_\_\_\_

Part 1. Residential Rezoning Information (attach additional information if needed)

a) **Proposed unit square-footage(s):** 

b) Proposed building architecture:

c) List all requested variances:

.....

Part 2. Non-residential Rezoning Information (attach additional information if needed)

a) **Proposed use(s):** Special contractor/office

b) Proposed building architecture: As-built, minor modifications for improvements and upgrading

c) Proposed hours/days of operation: Weekday, variable

d) List all requested variances: Variance to allow a smaller minimum lot size in LI; variance to allow the 50' buffer to be reduced to 30' feet with heavy landscaping;

variance to allow 75' front setback on major artery to be reduced to 50' due to existing

structure; variance to allow accessory building setback reduction from 5' to 2' for existing

storage building; variance to allow parking on gravel surface LI

Part 3. Other Pertinent Information (List or attach additional information if needed)

This existing and developed GC zoning and use is located outside a CAC or RAC and is therefore

deemed to be a grandfathered, nonconforming use and zoning. Since a nonconforming use cannot

be reinstated after it has been inactive for longer than 6 months, a rezoning of the property

is necessitated by the dictates of the Zoning Ordinance.

Part 4. Is any of the property included on the proposed site plan owned by the Local, State, or Federal Government? (Please list all Right-of-Ways, Government owned lots, County owned parcels and/or remnants, etc., and attach a plat clearly showing where these properties are located).