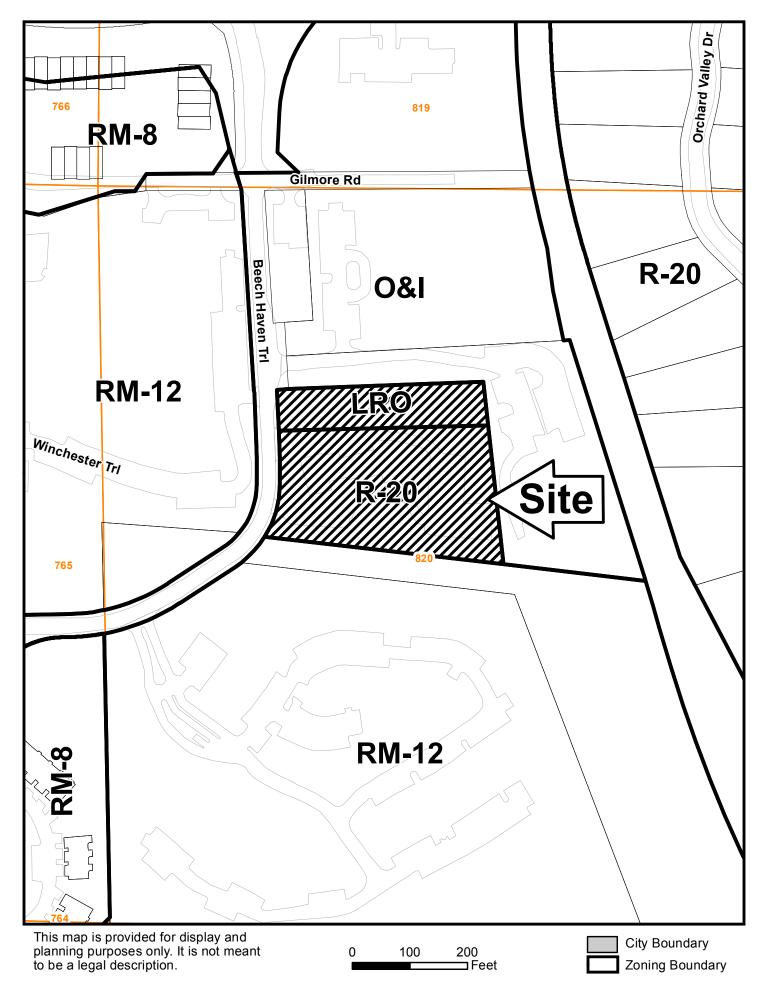

ĸ

Cobb County Community Development Agency Zoning Division 1150 Powder Springs St. Marietta, Georgia 30064 Case #Z-14

Public Hearing Dates: PC: 03-06-18 BOC: 03-20-18

| SITE BACKGROUND                                    | QUICK FACTS                                                                |  |
|----------------------------------------------------|----------------------------------------------------------------------------|--|
| Applicant: EAH Acquisitions, L.L.C.                | Commission District: 2-Ott                                                 |  |
| Phone: (770) 541-5250                              | Current Zoning: R-20 (Single-family Residential) and LRO (Low Rise Office) |  |
| Email: k.rhino@eahomes.com                         | Current use of property: Church                                            |  |
| Representative Contact: J. Kevin Moore             | Proposed Zoning: RM-12                                                     |  |
| Phone: (770) 429-1499                              | Proposed use: Townhomes                                                    |  |
| Email: jkm@mijs.com                                | Future Land Use Designation: RAC (Regional Activity                        |  |
| Titleholder: Fellowship Christian Center, Inc. and | Center)                                                                    |  |
| Noble Realty, Inc.                                 | Site Acreage: 2.41 ac                                                      |  |
| Property Location: East side Beech Haven Travel    | District: 17                                                               |  |
| Address: 4425 and 4391 Beech Haven Trail           | Land Lot: 820                                                              |  |
| Access to Property: Beech Haven Trail              | Parcel #: 7 and 8                                                          |  |
|                                                    | Taxes Paid: Yes                                                            |  |
|                                                    |                                                                            |  |

Z-14 2018-GIS

|         | D)E<br>D)D<br>COBB C | CEI<br>EC - 7<br>20. COMM. D<br>ZONING DIV | VED<br>2017 D<br>Scency mary o          |                              |                       | <b>No.</b><br>РС:<br>вос: | <u>Z-14 (2018)</u><br>03/06/2018<br>03/20/2018 |
|---------|----------------------|--------------------------------------------|-----------------------------------------|------------------------------|-----------------------|---------------------------|------------------------------------------------|
| Part 1. | Reside               | ntial Rezo                                 | ning Information (attach                | additional information if ne | eded)                 | •••••                     |                                                |
|         | a)                   |                                            | ed unit square-footage(s):              | Minimum 1,800 square         |                       |                           |                                                |
|         | b)                   | Propose                                    | ed building architecture:               | Traditional Southern C       | ottage (Board & Bat   | ten siding                | )                                              |
|         | <b>c</b> )           | List all                                   | requested variances:                    | (1) Covered, unenclose       | ed porches and/or de  | ecks may                  |                                                |
|         | be al                | lowed wi                                   | thin front and rear setba               | cks; (2) Setbacks per Site   | e Plan                |                           |                                                |
|         |                      |                                            |                                         |                              |                       |                           |                                                |
|         |                      |                                            |                                         |                              |                       |                           |                                                |
| •••••   |                      |                                            |                                         |                              |                       | •••••                     |                                                |
| Part 2. | Non-re<br>a)         |                                            | Rezoning Information (att<br>ed use(s): | ach additional information   | if needed)            |                           |                                                |
|         | a)                   | Topos                                      |                                         | Not Applicable               |                       |                           |                                                |
|         | b)                   | Propose                                    | ed building architecture:               | Not Applicable               |                       |                           |                                                |
|         | c)                   | Propose                                    | ed hours/days of operation              | Not Applicable               |                       |                           |                                                |
|         | d)                   | List all                                   | requested variances:                    | Not Applicable               |                       |                           |                                                |
|         |                      |                                            |                                         |                              |                       |                           |                                                |
|         |                      |                                            |                                         |                              |                       |                           |                                                |
| Part    | 3. Othe              | er Pertine                                 | r                                       | ach additional information   |                       |                           |                                                |
|         |                      |                                            |                                         |                              |                       |                           |                                                |
|         |                      |                                            |                                         |                              |                       |                           |                                                |
|         |                      |                                            |                                         |                              |                       |                           |                                                |
|         |                      |                                            |                                         |                              |                       |                           |                                                |
| Part 4  | •                    | -                                          |                                         | posed site plan owned by t   |                       |                           |                                                |
|         |                      |                                            |                                         | at owned lots, County owne   | d parcels and/or remn | ants, etc., s             | and attach a                                   |
|         | plat cl              | early show                                 | wing where these propertie              | s are located).<br>None kno  | own at this time.     |                           |                                                |
|         |                      |                                            |                                         |                              |                       |                           |                                                |
|         |                      |                                            |                                         |                              |                       |                           |                                                |