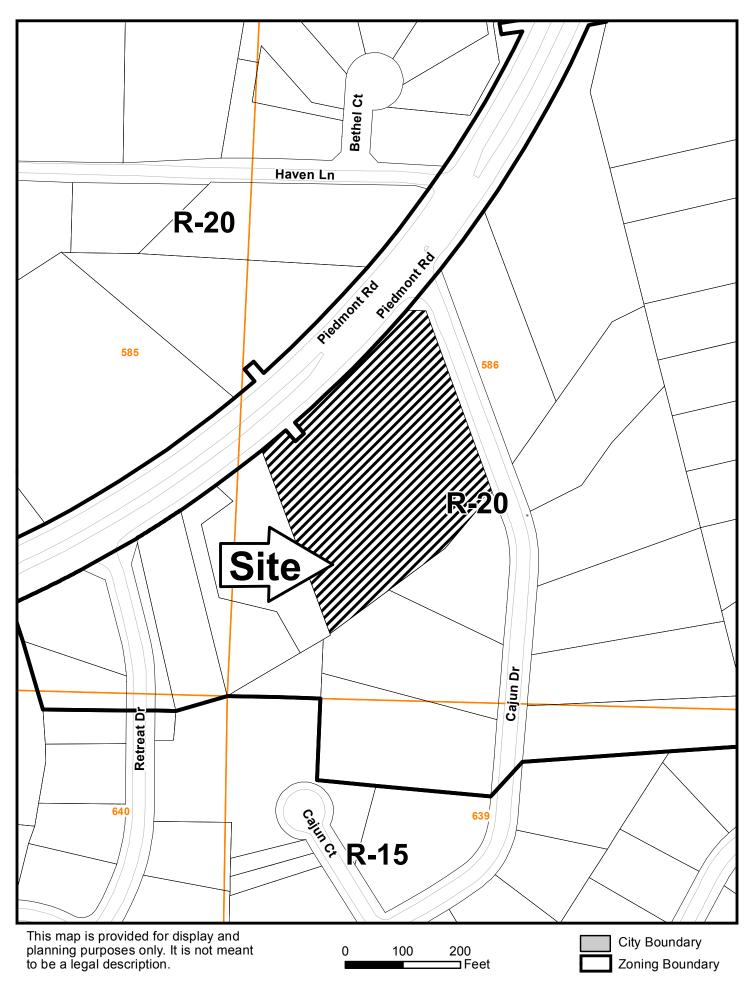

\_ . . . . .

\_\_\_\_\_

Case #Z-13

Public Hearing Dates: PC: 03-06-18 BOC: 03-20-18

| SITE BACKGROUND                                                            | QUICK FACTS                                                   |
|----------------------------------------------------------------------------|---------------------------------------------------------------|
| Applicant: Duncan Land Investments, LLC                                    | Commission District: 3-Birrell                                |
| Phone: (678) 591-7624                                                      | Current Zoning: R-20 (Single-family Residential)              |
| Email: duncanlandinvest@yahoo.com                                          | Current use of property: Single-family house                  |
| Representative Contact: Richard Duncan                                     | Proposed Zoning: RA-4 (Single-family Residential)             |
| Phone: (678) 591-7624                                                      | Proposed use: Residential Subdivision                         |
| Email: riversouth59@yahoo.com                                              | Future Land Use Designation: MDR (Medium Density Residential) |
| Titleholder: Duncan Land Investments, LLC                                  | Site Acreage: 3.1 ac                                          |
| Property Location: Southeast side of Piedmont<br>Road, west of Cajun Drive | District: 16                                                  |
| Address: 462 Piedmont Road                                                 | Land Lot: 586                                                 |
| Access to Property: Cajun Drive                                            | Parcel #: 30                                                  |
|                                                                            | Taxes Paid: Yes                                               |

## Z-13 2018-GIS

| <u> </u> |
|----------|
|          |
|          |
|          |
|          |
|          |
|          |
|          |
|          |
|          |
|          |
|          |
|          |
|          |
|          |