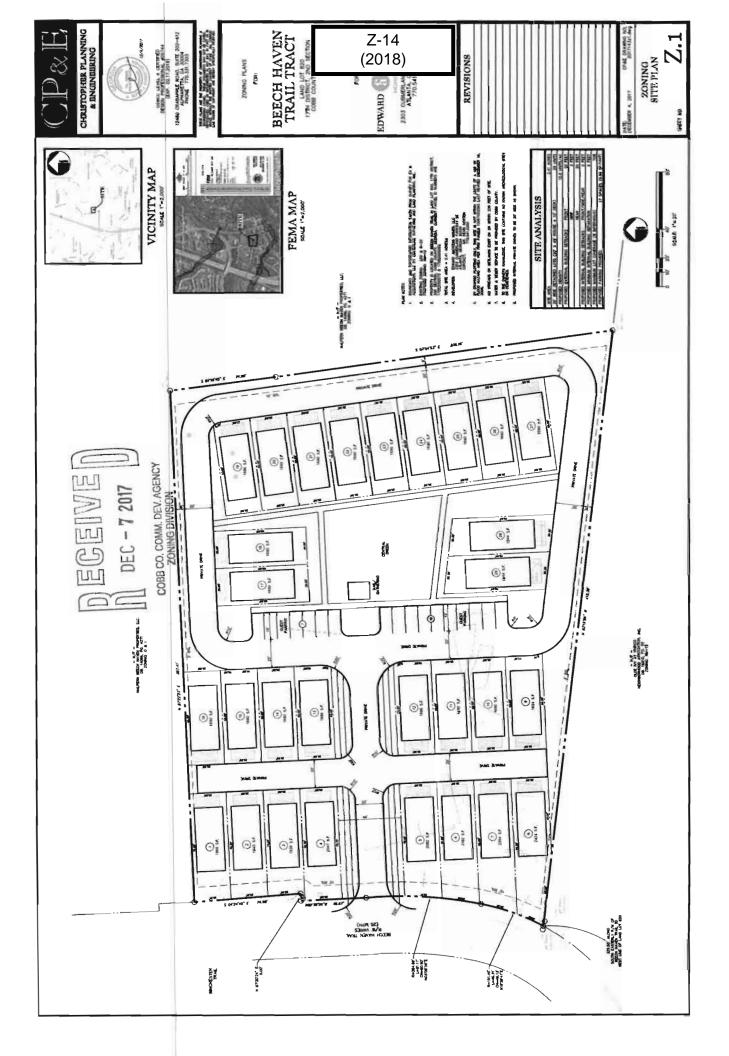

ĸ

Cobb County Community Development Agency Zoning Division 1150 Powder Springs St. Marietta, Georgia 30064 Case #Z-14

Public Hearing Dates: PC: 03-06-18 BOC: 03-20-18

| SITE BACKGROUND                                    | QUICK FACTS                                                                |  |
|----------------------------------------------------|----------------------------------------------------------------------------|--|
| Applicant: EAH Acquisitions, L.L.C.                | Commission District: 2-Ott                                                 |  |
| Phone: (770) 541-5250                              | Current Zoning: R-20 (Single-family Residential) and LRO (Low Rise Office) |  |
| Email: k.rhino@eahomes.com                         | Current use of property: Church                                            |  |
| Representative Contact: J. Kevin Moore             | Proposed Zoning: RM-12                                                     |  |
| Phone: (770) 429-1499                              | Proposed use: Townhomes                                                    |  |
| Email: jkm@mijs.com                                | Future Land Use Designation: RAC (Regional Activity                        |  |
| Titleholder: Fellowship Christian Center, Inc. and | Center)                                                                    |  |
| Noble Realty, Inc.                                 | Site Acreage: 2.41 ac                                                      |  |
| Property Location: East side Beech Haven Travel    | District: 17                                                               |  |
| Address: 4425 and 4391 Beech Haven Trail           | Land Lot: 820                                                              |  |
| Access to Property: Beech Haven Trail              | Parcel #: 7 and 8                                                          |  |
|                                                    | Taxes Paid: Yes                                                            |  |
|                                                    |                                                                            |  |

Z-14 2018-GIS

|         | D)E<br>D)D<br>COBB C | CEI<br>EC - 7<br>20. COMM. D<br>ZONING DIV | VED<br>2017 D<br>Scency mary o          |                              |                       | <b>No.</b><br>РС:<br>вос: | <u>Z-14 (2018)</u><br>03/06/2018<br>03/20/2018 |
|---------|----------------------|--------------------------------------------|-----------------------------------------|------------------------------|-----------------------|---------------------------|------------------------------------------------|
| Part 1. | Reside               | ntial Rezo                                 | ning Information (attach                | additional information if ne | eded)                 | •••••                     |                                                |
|         | a)                   |                                            | ed unit square-footage(s):              | Minimum 1,800 square         |                       |                           |                                                |
|         | b)                   | Propose                                    | ed building architecture:               | Traditional Southern C       | ottage (Board & Bat   | ten siding                | )                                              |
|         | <b>c</b> )           | List all                                   | requested variances:                    | (1) Covered, unenclose       | ed porches and/or de  | ecks may                  |                                                |
|         | be al                | lowed wi                                   | thin front and rear setba               | cks; (2) Setbacks per Site   | e Plan                |                           |                                                |
|         |                      |                                            |                                         |                              |                       |                           |                                                |
|         |                      |                                            |                                         |                              |                       |                           |                                                |
| •••••   |                      |                                            |                                         |                              |                       | •••••                     |                                                |
| Part 2. | Non-re<br>a)         |                                            | Rezoning Information (att<br>ed use(s): | ach additional information   | if needed)            |                           |                                                |
|         | a)                   | Topos                                      |                                         | Not Applicable               |                       |                           |                                                |
|         | b)                   | Propose                                    | ed building architecture:               | Not Applicable               |                       |                           |                                                |
|         | c)                   | Propose                                    | ed hours/days of operation              | Not Applicable               |                       |                           |                                                |
|         | d)                   | List all                                   | requested variances:                    | Not Applicable               |                       |                           |                                                |
|         |                      |                                            |                                         |                              |                       |                           |                                                |
|         |                      |                                            |                                         |                              |                       |                           |                                                |
| Part    | 3. Othe              | er Pertine                                 | r                                       | ach additional information   |                       |                           |                                                |
|         |                      |                                            |                                         |                              |                       |                           |                                                |
|         |                      |                                            |                                         |                              |                       |                           |                                                |
|         |                      |                                            |                                         |                              |                       |                           |                                                |
|         |                      |                                            |                                         |                              |                       |                           |                                                |
| Part 4  | •                    | -                                          |                                         | posed site plan owned by t   |                       |                           |                                                |
|         |                      |                                            |                                         | at owned lots, County owne   | d parcels and/or remn | ants, etc., s             | and attach a                                   |
|         | plat cl              | early show                                 | wing where these propertie              | s are located).<br>None kno  | own at this time.     |                           |                                                |
|         |                      |                                            |                                         |                              |                       |                           |                                                |
|         |                      |                                            |                                         |                              |                       |                           |                                                |