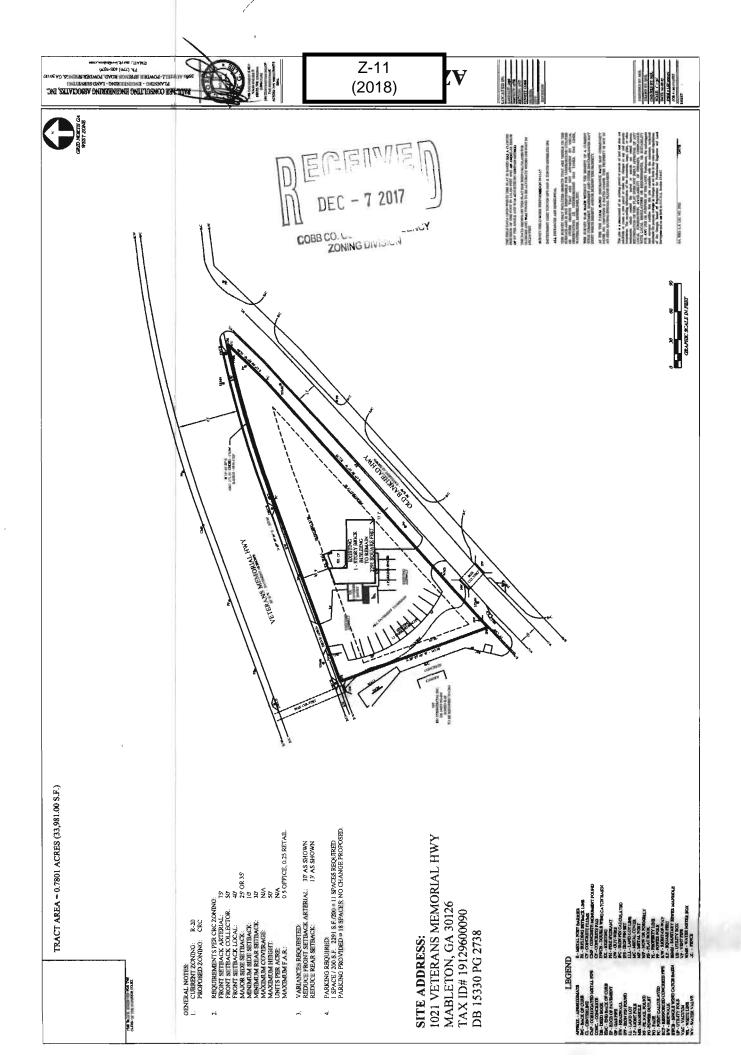

Z-11 2018-GIS

b) **Proposed building architecture:** As-built; no changes to building

c) Proposed hours/days of operation: As determined by tenant

d) List all requested variances: Variance to reduce front setback from 75' to 30'; variance to reduce rear setback from 30' to 13' as shown on site plan with existing building