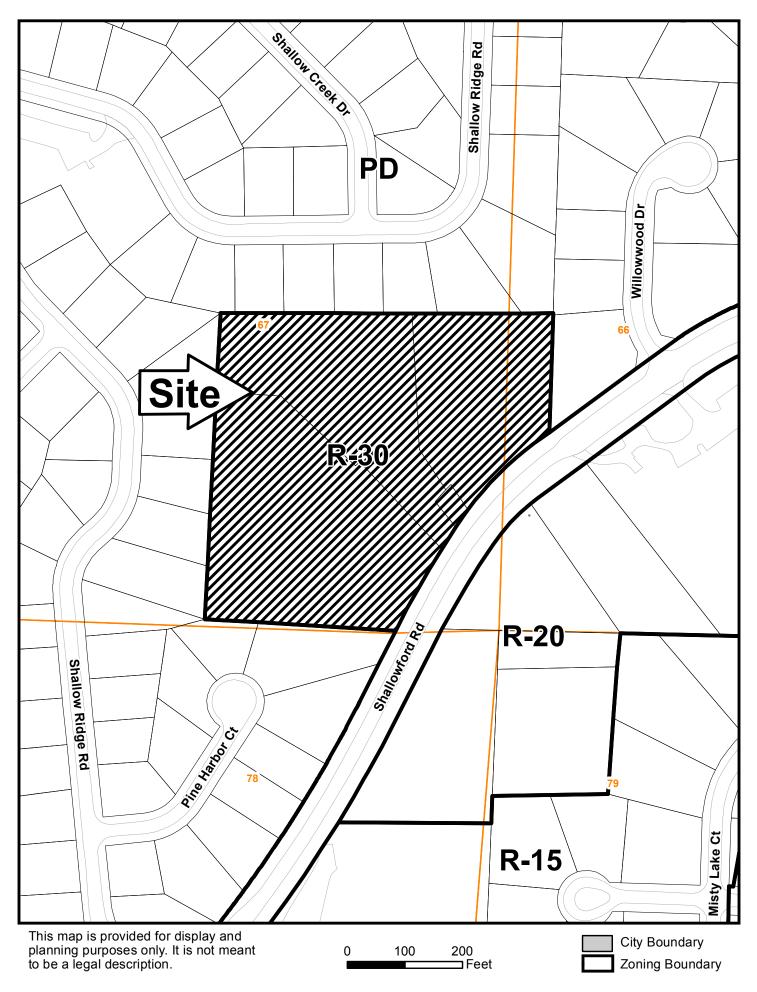

plat clearly showing where these properties are located).

None known at this time

Public Hearing Dates: PC: 03-06-18 BOC: 03-20-18

| SITE BACKGROUND                                                                       | QUICK FACTS                                                |  |
|---------------------------------------------------------------------------------------|------------------------------------------------------------|--|
| Applicant: Loyd Development Services                                                  | Commission District: 3-Birrell                             |  |
| Phone: (770) 868-7591                                                                 | Current Zoning: R-30 (Single-family Residential)           |  |
| Email: john@loyddevelopment.com                                                       | Current use of property: Single-family houses              |  |
| Representative Contact: Garvis L. Sams, Jr.                                           | Proposed Zoning: RA-5 (Single-family Residential)          |  |
| Phone: (770) 422-7016                                                                 | Proposed use: Residential Subdivision                      |  |
| Email: gsams@slhb-law.com                                                             | Future Land Use Designation: LDR (Low Density Residential) |  |
| Titleholder: Linda J. Medlin, Troy Edward Glass,<br>Jr., Kelly Renee Anderson Glass   | Site Acreage: 6.1 ac                                       |  |
| Property Location: Northwest side of<br>Shallowford Road, north of Shallow Ridge Road | District: 16                                               |  |
|                                                                                       | Land Lot: 66, 67, and 68                                   |  |
| Address: 8, 12, and 14 Shallowford Road                                               | Parcel #: 16006700010, 16006701040, 16006701050            |  |
| Access to Property: Shallowford Road                                                  |                                                            |  |
|                                                                                       | Taxes Paid: Yes                                            |  |

## Z-12 2018-GIS

| DEC -              | 7 2017                           | J                                                          | Application No. <u>Z-/2</u><br>PC: 3-6-2018<br>BOC: 3-20-2018                                                                             |
|--------------------|----------------------------------|------------------------------------------------------------|-------------------------------------------------------------------------------------------------------------------------------------------|
| CO. COMM<br>ZONING | A. DEV. AGENCY<br>DIVISION       | Summary                                                    | of Intent for Rezoning *                                                                                                                  |
| rt 1. Res          | idential Rezo                    | oning Information (attach                                  | additional information if needed)                                                                                                         |
| a)                 | Propos                           | ed unit square-footage(s):                                 | Ranging from 2,000 square feet to 3,200 square feet                                                                                       |
| b)                 | Propos                           | ed building architecture:                                  | Traditional (renderings/elevations provided under                                                                                         |
|                    |                                  |                                                            | separate cover)                                                                                                                           |
| c)                 | List all                         | requested variances:                                       | As shown on the site plan.                                                                                                                |
|                    |                                  |                                                            |                                                                                                                                           |
|                    |                                  | -                                                          | tach additional information if needed)                                                                                                    |
| a)                 | Propos                           | ed use(s): $N/A$                                           |                                                                                                                                           |
| b)                 | Propos                           | ed building architecture:<br>_                             |                                                                                                                                           |
| c)                 | Propos                           | ed hours/days of operatio                                  | n:                                                                                                                                        |
| , d)               | List all                         | requested variances:                                       |                                                                                                                                           |
|                    |                                  |                                                            |                                                                                                                                           |
| Part 3. (          | )ther Pertine                    | nt Information (List or a                                  | tach additional information if needed)                                                                                                    |
| The                | e subject prop                   | erty is denominated as LDI                                 | R but has direct contiguity to the PD zoned Shallowford Village Subdivision                                                               |
|                    | h an overall d                   | ensity of 3.29 units per acr                               | e. The proposed density of the subject property units per acre is                                                                         |
| wit                |                                  | the density projections of                                 | the Future Land Use Map at 2.5 units per acre.                                                                                            |
|                    | newhat above                     |                                                            |                                                                                                                                           |
|                    | e subject prop<br>h an overall d | erty is denominated as LDI<br>ensity of 3.29 units per acr | R but has direct contiguity to the PD zoned Shallowford Village Subdivise. The proposed density of the subject property units per acre is |