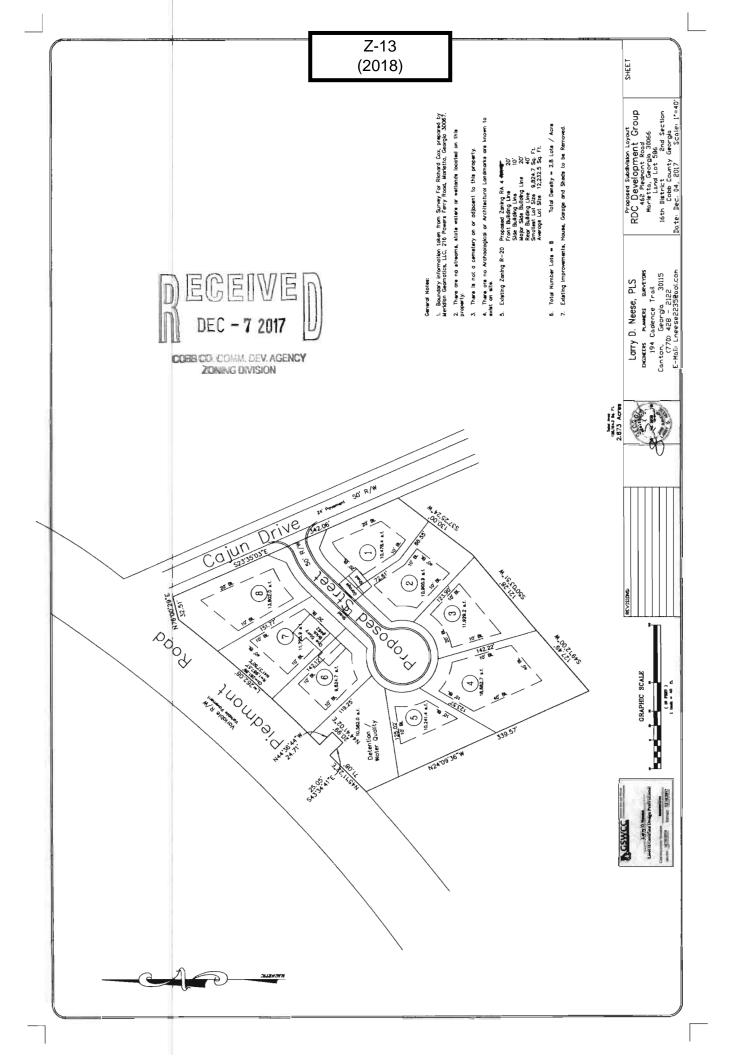

\_ . . . . .

\_\_\_\_\_

Case #Z-13

Public Hearing Dates: PC: 03-06-18 BOC: 03-20-18

| SITE BACKGROUND                                                            | QUICK FACTS                                                   |
|----------------------------------------------------------------------------|---------------------------------------------------------------|
| Applicant: Duncan Land Investments, LLC                                    | Commission District: 3-Birrell                                |
| Phone: (678) 591-7624                                                      | Current Zoning: R-20 (Single-family Residential)              |
| Email: duncanlandinvest@yahoo.com                                          | Current use of property: Single-family house                  |
| Representative Contact: Richard Duncan                                     | Proposed Zoning: RA-4 (Single-family Residential)             |
| Phone: (678) 591-7624                                                      | Proposed use: Residential Subdivision                         |
| Email: riversouth59@yahoo.com                                              | Future Land Use Designation: MDR (Medium Density Residential) |
| Titleholder: Duncan Land Investments, LLC                                  | Site Acreage: 3.1 ac                                          |
| Property Location: Southeast side of Piedmont<br>Road, west of Cajun Drive | District: 16                                                  |
| Address: 462 Piedmont Road                                                 | Land Lot: 586                                                 |
| Access to Property: Cajun Drive                                            | Parcel #: 30                                                  |
|                                                                            | Taxes Paid: Yes                                               |

## Z-13 2018-GIS

| <u> </u> |
|----------|
|          |
|          |
|          |
|          |
|          |
|          |
|          |
|          |
|          |
|          |
|          |
|          |
|          |
|          |