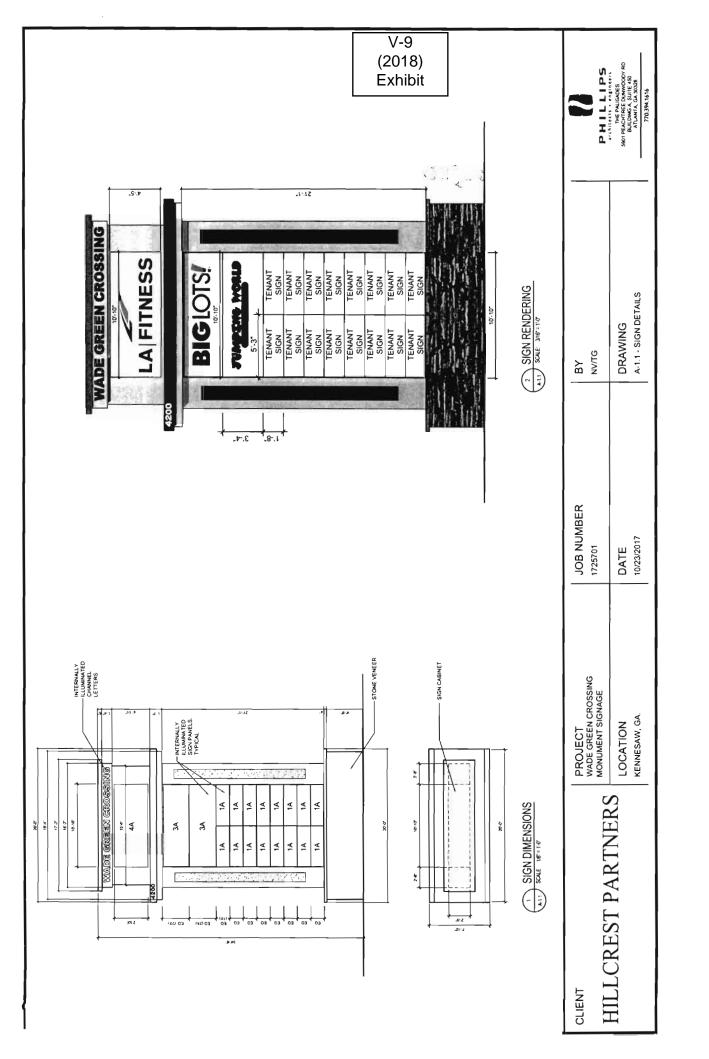

y following the normal terms of the ordinance: The existing multi-tenant pylon sign was originally designed to provide an individual panel for each tenant in the shopping center as the property is located below street grade, is situated approximately 600 from Wade Green Road behind several free standing businesses. Over time we have subdivided several larger spaces and therefore have run out of panels for our last remaining vacant spaces. Because of this hardship our leasing activity has stalled out. List type of variance requested: We would like to construct a secondary multi-tenant pylon sign to provide enough panels for the remaining vacant spaces with the assumption that we will have to continue to subdivide the larger spaces to accomodate the additional tenants.

Revised: 03-23-2016





| <b>APPLICANT:</b>               | William Areu               | PETITION No.: V-10 |            |  |
|---------------------------------|----------------------------|--------------------|------------|--|
| PHONE:                          | 404-452-5935               | DATE OF HEARING:   | 2-14-2018  |  |
| REPRESENTA                      | FIVE: Gail Glozier         | PRESENT ZONING:    | R-20       |  |
| PHONE:                          | 404-452-5935               | LAND LOT(S):       | 122, 166   |  |
| TITLEHOLDEI                     | R: William Areu            | DISTRICT:          | 17         |  |
| PROPERTY LO                     | On the east side of Herren | SIZE OF TRACT:     | 4.94 acres |  |
| Drive, north of Plantation Road |                            | COMMISSION DISTRI