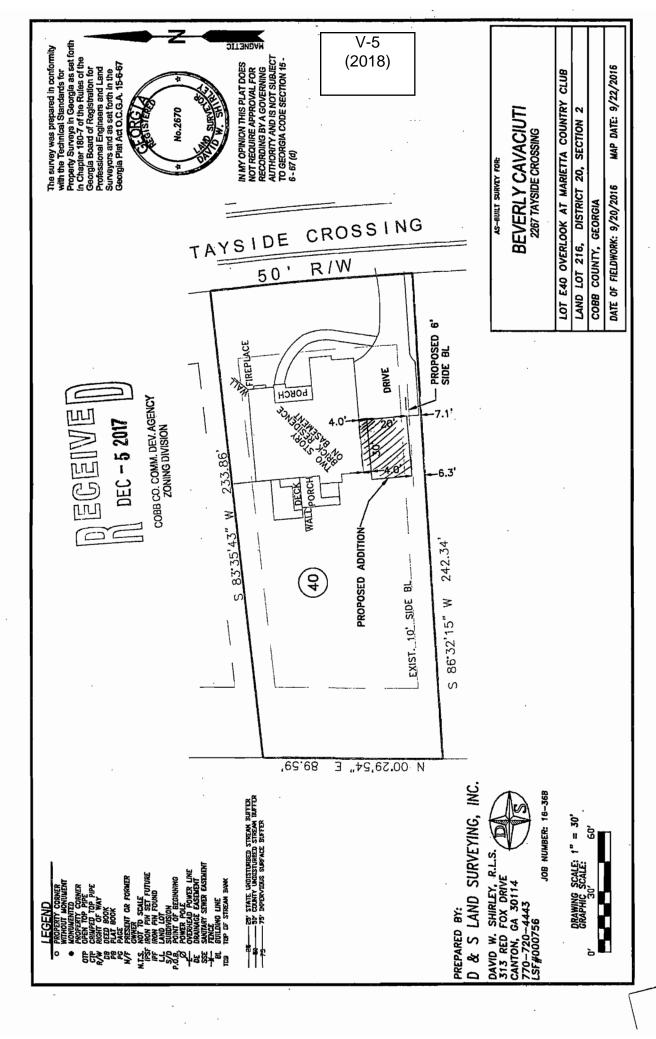

# PRELIMINARY VARIANCE ANALYSIS

**HEARING DATE: February 14, 2018** 

**DUE DATE:** January 15, 2018

Distributed: December 28, 2017

Eric Cavaciuti **APPLICANT:** PETITION No.: V-5 404-275-0000 2-14-2018 **DATE OF HEARING: PHONE:** Eric Cavaciuti R-20/OSC REPRESENTATIVE: PRESENT ZONING: 404-275-0000 215 PHONE: **LAND LOT(S):** 20 Eric Cavaciuti TITLEHOLDER: **DISTRICT: PROPERTY LOCATION:** On the west side of 0.52 acres **SIZE OF TRACT:** Tayside Crossing, north of Lahinch Court **COMMISSION DISTRICT:** (2267 Tayside Crossing).

TYPE OF VARIANCE: Waive the side setback from the required 10 feet to six (6) feet adjacent to the southern property line.

| 同居民国VEII Application for Variance                                                                                                                                                                                                                                                                                                                                    |
|----------------------------------------------------------------------------------------------------------------------------------------------------------------------------------------------------------------------------------------------------------------------------------------------------------------------------------------------------------------------|
| DEC - 5 2017 Cobb County                                                                                                                                                                                                                                                                                                                                             |
| COBB CO. COMM. DEV. AGENCY (type or print clearly)  COBB CO. COMM. DEV. AGENCY  ZONING DIVISION  Hearing Date: 2-14-18                                                                                                                                                                                                                                               |
| Applicant Price (avacidation Phone # 404 275000 Provide Provide Prairie a)                                                                                                                                                                                                                                                                                           |
| Eric Cavaciuti Address 2267 Tayside Crossing Vahoo. Low                                                                                                                                                                                                                                                                                                              |
| (representative's name, printed)  (street, city, state and zip code)  (street, city, state and zip code) |
| (representative's signal NOTARY PUBLIC Cobb County Signed, sealed and delivered in presence of: Vahoo. Com                                                                                                                                                                                                                                                           |
| My commission expires: State of Georgia My Comm. Expires Sept. 13, 2020  Notary Public                                                                                                                                                                                                                                                                               |
| Titleholder Wic Cavacinti Phone # 404275 0000 E-mail georgiapain wyahoo                                                                                                                                                                                                                                                                                              |
| Signature Address: 300 Tayside Crossing  (attach additional signatures, if needed)  Address: 300 Tayside Crossing  (attach additional signatures, if needed)                                                                                                                                                                                                         |
| (attach additional signatures, if needed)  MAHIEN KHAN  NOTARY PUBLIGued, sealed and delivered in presence of:  Cobb County                                                                                                                                                                                                                                          |
| My commission expires: 60, 3 2020 State of Georgia  My Comm. Expires Sept. 13, 2020  Notary Public                                                                                                                                                                                                                                                                   |
| Present Zoning of Property Vesidential                                                                                                                                                                                                                                                                                                                               |
| Location JOGT AUSIDE CHOSSING KENNESOW, GA 3052 (street address, if applicable; nearest intersection, etc.)                                                                                                                                                                                                                                                          |
| Land Lot(s) District District Size of Tract 52 Acre(s)                                                                                                                                                                                                                                                                                                               |
| Please select the extraordinary and exceptional condition(s) to the piece of property in question. The condition(s) must be peculiar to the piece of property involved.                                                                                                                                                                                              |
| Size of Property Other Other                                                                                                                                                                                                                                                                                                                                         |
| Does the property or this request need a second electrical meter? YES NO                                                                                                                                                                                                                                                                                             |
| The <u>Cobb County Zoning Ordinance</u> Section 134-94 states that the Cobb County Board of Zoning Appeals must determine that applying the terms of the <u>Zoning Ordinance</u> without the variance would create an unnecessary hardship. Please state what hardship would be created by following the normal terms of the ordinance:                              |
| thus previously approved on 5/0/17 for aware to be DetActed— we would like to attach aware to existing house                                                                                                                                                                                                                                                         |
| List type of variance requested: YEAUEST TO A LOW YEAUEST                                                                                                                                                                                                                                                                                                            |
| Jetoack for againonal attached gardoe                                                                                                                                                                                                                                                                                                                                |
| Revised: 03-23-2016                                                                                                                                                                                                                                                                                                                                                  |
|                                                                                                                                                                                                                                                                                                                                                                      |

### To approve V-40, subject to:

- 1. Improvements as shown on the site plan dated January 30, 2017 (attached and made a part of these minutes)
- 2. No commercial or dwelling use of the accessory structure
- V-42 ERIC CAVACIUTI (Eric Cavaciuti, owner) requesting a variance to 1) allow an accessory structure (proposed 600 square foot detached garage) to the side of the principal structure; and 2) waive the side setback for the accessory structure from the required 10 feet to six feet in Land Lot 215 of the 20<sup>th</sup> District. Located on the west side of Tayside Crossing, north of Lahinch Court (2267 Tayside Crossing).

### To approve V-42, subject to:

- 1. Improvements as shown on the site plan dated September 22, 2016 (attached and made a part of these minutes)
- 2. No commercial or dwelling use of the accessory structure
- 3. Stormwater Management Division comments and recommendations