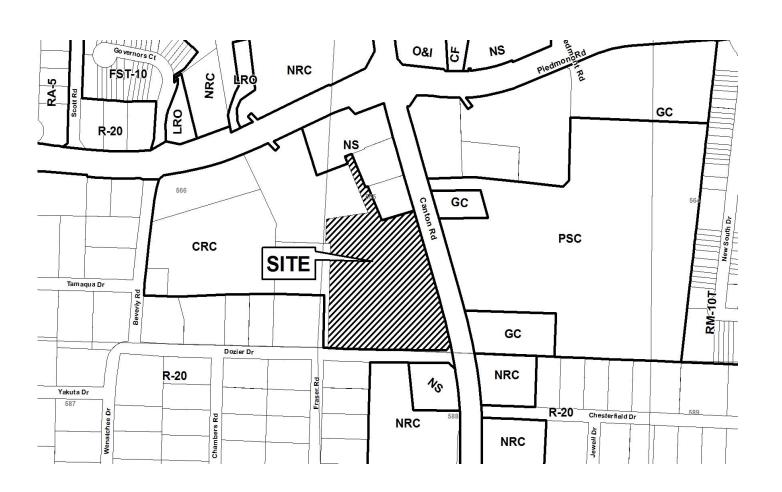

# PRELIMINARY VARIANCE ANALYSIS

**HEARING DATE: February 14, 2018** 

**DUE DATE:** January 15, 2018

Distributed: December 28, 2017

Eric Cavaciuti **APPLICANT:** PETITION No.: V-5 404-275-0000 2-14-2018 **DATE OF HEARING: PHONE:** Eric Cavaciuti R-20/OSC REPRESENTATIVE: PRESENT ZONING: 404-275-0000 215 PHONE: **LAND LOT(S):** 20 Eric Cavaciuti TITLEHOLDER: **DISTRICT: PROPERTY LOCATION:** On the west side of 0.52 acres **SIZE OF TRACT:** Tayside Crossing, north of Lahinch Court **COMMISSION DISTRICT:** (2267 Tayside Crossing).

TYPE OF VARIANCE: Waive the side setback from the required 10 feet to six (6) feet adjacent to the southern property line.

| 同居民国VEII Application for Variance                                                                                                                                                                                                                                                                                                                                    |
|----------------------------------------------------------------------------------------------------------------------------------------------------------------------------------------------------------------------------------------------------------------------------------------------------------------------------------------------------------------------|
| DEC - 5 2017 Cobb County                                                                                                                                                                                                                                                                                                                                             |
| COBB CO. COMM. DEV. AGENCY (type or print clearly)  COBB CO. COMM. DEV. AGENCY  ZONING DIVISION  Hearing Date: 2-14-18                                                                                                                                                                                                                                               |
| Applicant Price (avacidation Phone # 404 275000 Provide Provide Prairie a)                                                                                                                                                                                                                                                                                           |
| Eric Cavaciuti Address 2267 Tayside Crossing Vahoo. Low                                                                                                                                                                                                                                                                                                              |
| (representative's name, printed)  (street, city, state and zip code)  (street, city, state and zip code) |
| (representative's signal NOTARY PUBLIC Cobb County Signed, sealed and delivered in presence of: Vahoo. Com                                                                                                                                                                                                                                                           |
| My commission expires: State of Georgia My Comm. Expires Sept. 13, 2020  Notary Public                                                                                                                                                                                                                                                                               |
| Titleholder Wic Cavacinti Phone # 404275 0000 E-mail georgiapain wyahoo                                                                                                                                                                                                                                                                                              |
| Signature Address: 300 Tayside Crossing  (attach additional signatures, if needed)  Address: 300 Tayside Crossing  (attach additional signatures, if needed)                                                                                                                                                                                                         |
| (attach additional signatures, if needed)  MAHIEN KHAN  NOTARY PUBLIGued, sealed and delivered in presence of:  Cobb County                                                                                                                                                                                                                                          |
| My commission expires: 60, 3 2020 State of Georgia  My Comm. Expires Sept. 13, 2020  Notary Public                                                                                                                                                                                                                                                                   |
| Present Zoning of Property Vesidential                                                                                                                                                                                                                                                                                                                               |
| Location JOGT AUSIDE CHOSSING KENNESOW, GA 3052 (street address, if applicable; nearest intersection, etc.)                                                                                                                                                                                                                                                          |
| Land Lot(s) District District Size of Tract 52 Acre(s)                                                                                                                                                                                                                                                                                                               |
| Please select the extraordinary and exceptional condition(s) to the piece of property in question. The condition(s) must be peculiar to the piece of property involved.                                                                                                                                                                                              |
| Size of Property Other Other                                                                                                                                                                                                                                                                                                                                         |
| Does the property or this request need a second electrical meter? YES NO                                                                                                                                                                                                                                                                                             |
| The <u>Cobb County Zoning Ordinance</u> Section 134-94 states that the Cobb County Board of Zoning Appeals must determine that applying the terms of the <u>Zoning Ordinance</u> without the variance would create an unnecessary hardship. Please state what hardship would be created by following the normal terms of the ordinance:                              |
| thus previously approved on 5/0/17 for aware to be DetActed— we would like to attach aware to existing house                                                                                                                                                                                                                                                         |
| List type of variance requested: YEAUEST TO A LOW YEAUEST                                                                                                                                                                                                                                                                                                            |
| Jetoack for againonal attached gardoe                                                                                                                                                                                                                                                                                                                                |
| Revised: 03-23-2016                                                                                                                                                                                                                                                                                                                                                  |
|                                                                                                                                                                                                                                                                                                                                                                      |