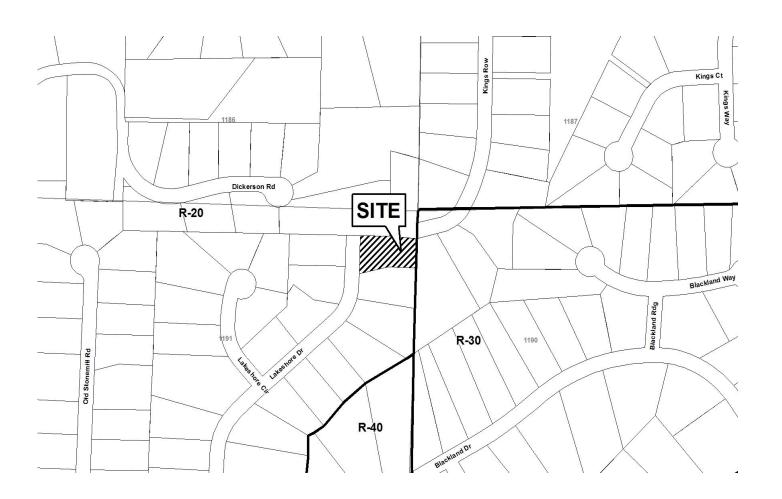

# PRELIMINARY VARIANCE ANALYSIS

**HEARING DATE: February 14, 2018** 

**DUE DATE:** January 15, 2018

Distributed: December 28, 2017

Eric Cavaciuti **APPLICANT:** PETITION No.: V-5 404-275-0000 2-14-2018 **DATE OF HEARING: PHONE:** Eric Cavaciuti R-20/OSC REPRESENTATIVE: PRESENT ZONING: 404-275-0000 215 PHONE: **LAND LOT(S):** 20 Eric Cavaciuti TITLEHOLDER: **DISTRICT: PROPERTY LOCATION:** On the west side of 0.52 acres **SIZE OF TRACT:** Tayside Crossing, north of Lahinch Court **COMMISSION DISTRICT:** (2267 Tayside Crossing).