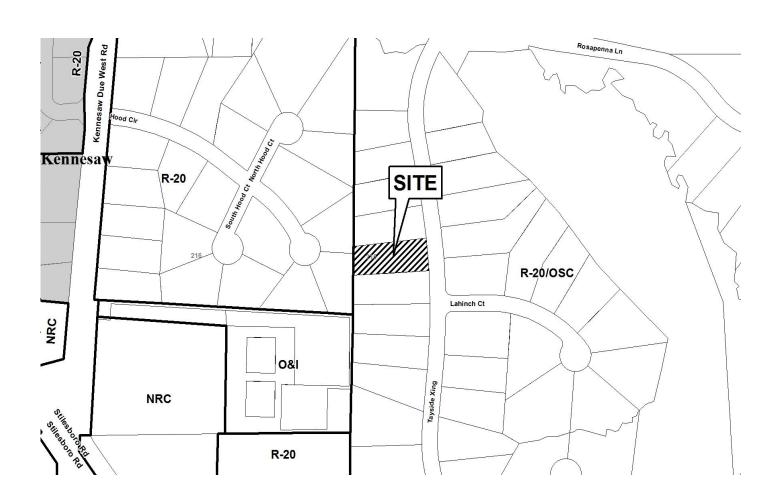

# PRELIMINARY VARIANCE ANALYSIS

**HEARING DATE: February 14, 2018** 

**DUE DATE:** January 15, 2018

Distributed: December 28, 2017

Eric Cavaciuti **APPLICANT:** PETITION No.: V-5 404-275-0000 2-14-2018 **DATE OF HEARING: PHONE:** Eric Cavaciuti R-20/OSC REPRESENTATIVE: PRESENT ZONING: 404-275-0000 215 PHONE: **LAND LOT(S):** 20 Eric Cavaciuti TITLEHOLDER: **DISTRICT: PROPERTY LOCATION:** On the west side of 0.52 acres **SIZE OF TRACT:** Tayside Crossing, north of Lahinch Court **COMMISSION DISTRICT:** (2267 Tayside Crossing).

### To approve V-40, subject to:

- 1. Improvements as shown on the site plan dated January 30, 2017 (attached and made a part of these minutes)
- 2. No commercial or dwelling use of the accessory structure
- V-42 ERIC CAVACIUTI (Eric Cavaciuti, owner) requesting a variance to 1) allow an accessory structure (proposed 600 square foot detached garage) to the side of the principal structure; and 2) waive the side setback for the accessory structure from the required 10 feet to six feet in Land Lot 215 of the 20<sup>th</sup> District. Located on the west side of Tayside Crossing, north of Lahinch Court (2267 Tayside Crossing).