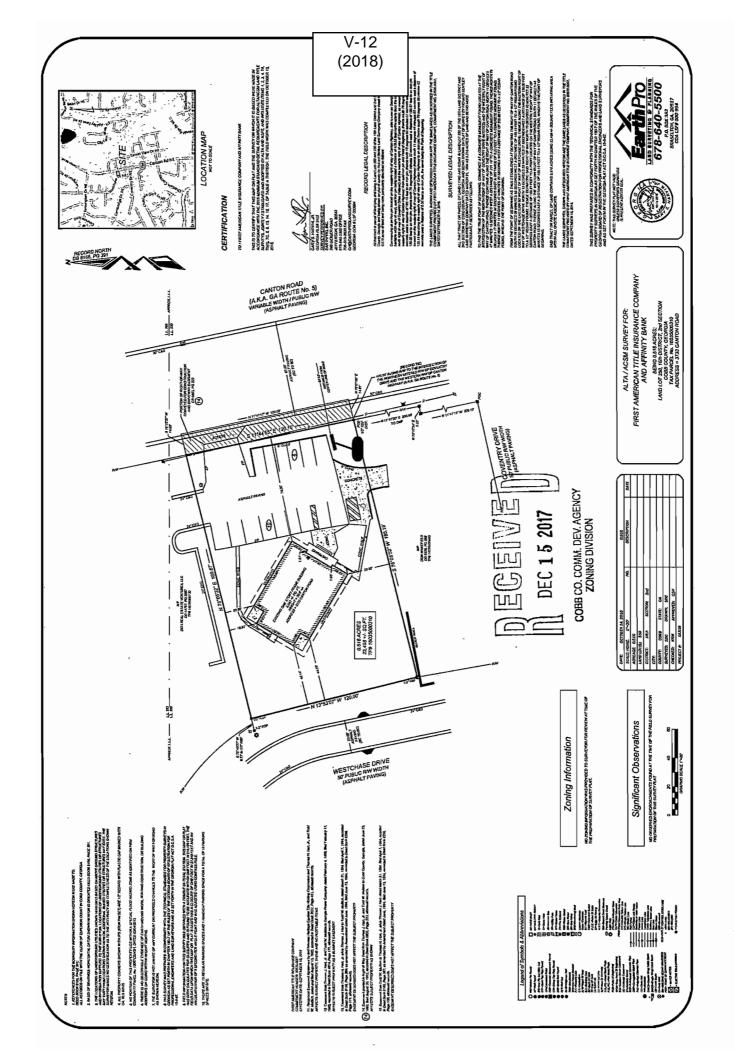

# PRELIMINARY VARIANCE ANALYSIS

**HEARING DATE: February 14, 2018** 

**DUE DATE:** January 15, 2018

Distributed: December 28, 2017

Eric Cavaciuti **APPLICANT:** PETITION No.: V-5 404-275-0000 2-14-2018 **DATE OF HEARING: PHONE:** Eric Cavaciuti R-20/OSC REPRESENTATIVE: PRESENT ZONING: 404-275-0000 215 PHONE: **LAND LOT(S):** 20 Eric Cavaciuti TITLEHOLDER: **DISTRICT: PROPERTY LOCATION:** On the west side of 0.52 acres **SIZE OF TRACT:** Tayside Crossing, north of Lahinch Court **COMMISSION DISTRICT:** (2267 Tayside Crossing).