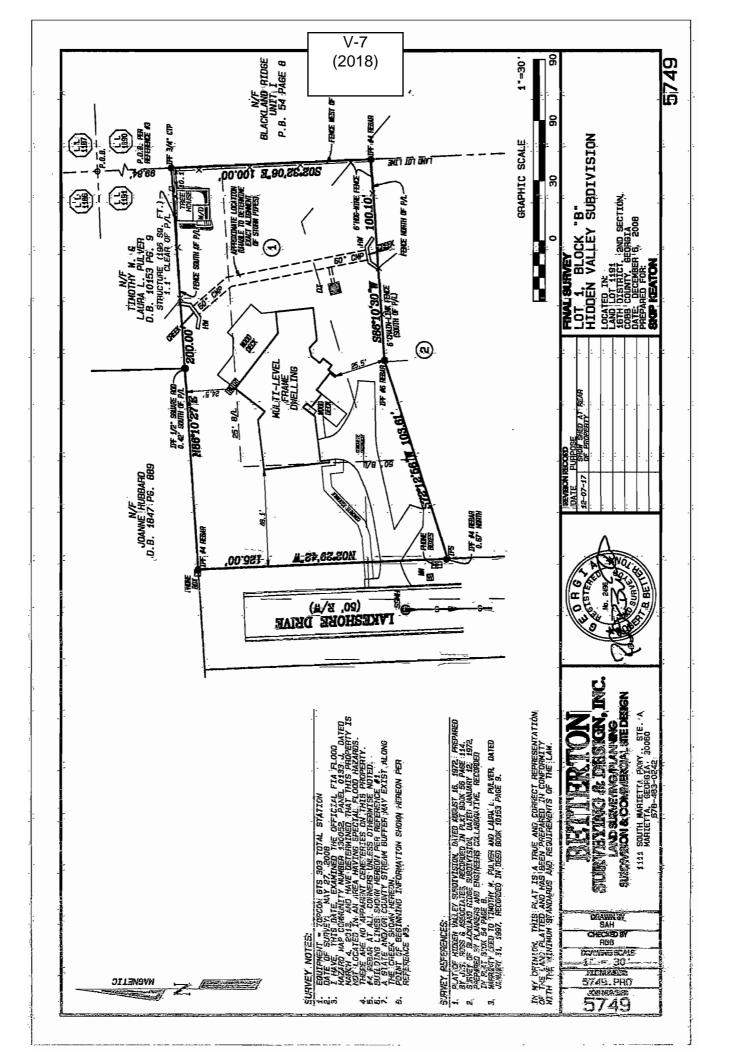

# PRELIMINARY VARIANCE ANALYSIS

**HEARING DATE: February 14, 2018** 

**DUE DATE:** January 15, 2018

Distributed: December 28, 2017

Eric Cavaciuti **APPLICANT:** PETITION No.: V-5 404-275-0000 2-14-2018 **DATE OF HEARING: PHONE:** Eric Cavaciuti R-20/OSC REPRESENTATIVE: PRESENT ZONING: 404-275-0000 215 PHONE: **LAND LOT(S):** 20 Eric Cavaciuti TITLEHOLDER: **DISTRICT: PROPERTY LOCATION:** On the west side of 0.52 acres **SIZE OF TRACT:** Tayside Crossing, north of Lahinch Court **COMMISSION DISTRICT:** (2267 Tayside Crossing).