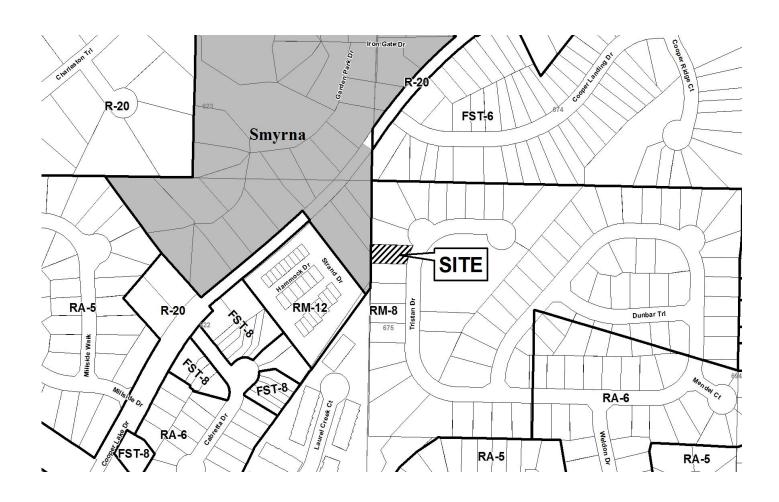

Min. Bk. 22 Petitio

Petition No.

V-42

**APPLICANT:** Cathy Scutier **PETITION No.:** V-6 **DATE OF HEARING:** 2-14-2018 315-876-7083 PHONE: **REPRESENTATIVE:** Cathy Scutier PRESENT ZONING: RM-8 315-876-7083 675 **PHONE:** LAND LOT(S): TITLEHOLDER: Cathy Scutier 17 **DISTRICT: PROPERTY LOCATION:** On the west side of 0.19 acres **SIZE OF TRACT:** Tristan Drive, west of Weldon Drive **COMMISSION DISTRICT: 2** (1836 Tristan Drive). Waive the rear setback from the required 40 feet to 30 feet. **TYPE OF VARIANCE:** 