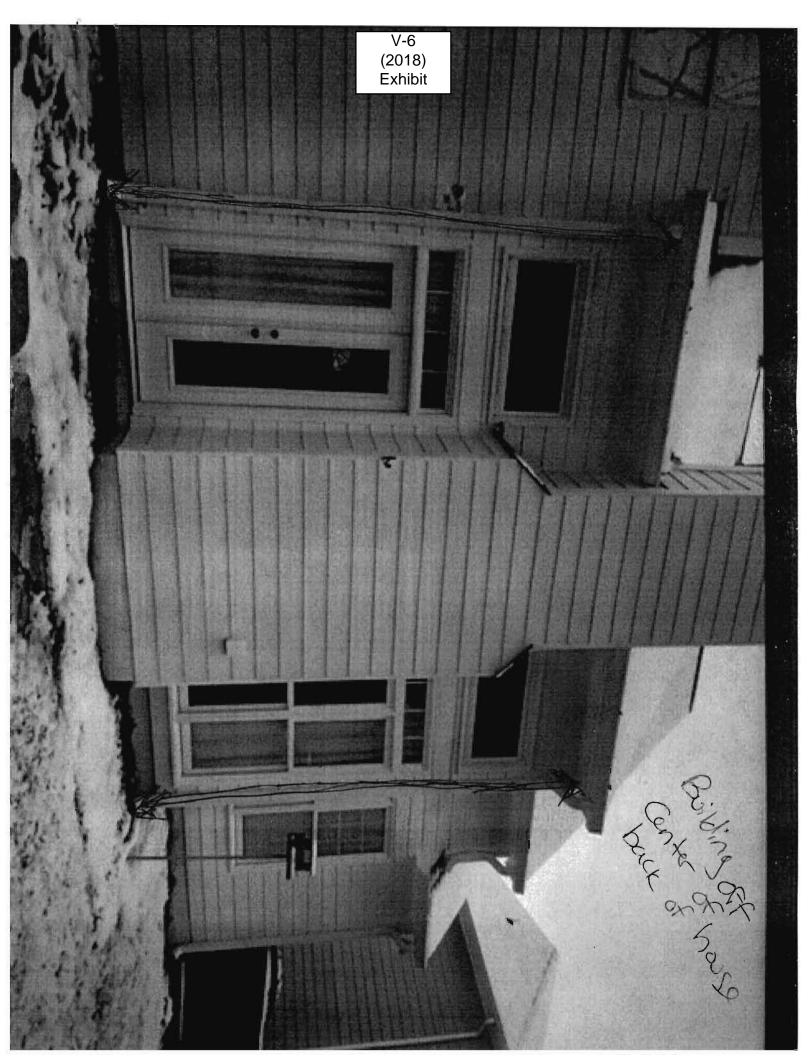

Min. Bk. 22 Petitio

Petition No.

V-42

**APPLICANT:** Cathy Scutier **PETITION No.:** V-6 **DATE OF HEARING:** 2-14-2018 315-876-7083 PHONE: **REPRESENTATIVE:** Cathy Scutier PRESENT ZONING: RM-8 315-876-7083 675 **PHONE:** LAND LOT(S): TITLEHOLDER: Cathy Scutier 17 **DISTRICT: PROPERTY LOCATION:** On the west side of 0.19 acres **SIZE OF TRACT:** Tristan Drive, west of Weldon Drive **COMMISSION DISTRICT: 2** (1836 Tristan Drive). Waive the rear setback from the required 40 feet to 30 feet. **TYPE OF VARIANCE:** 