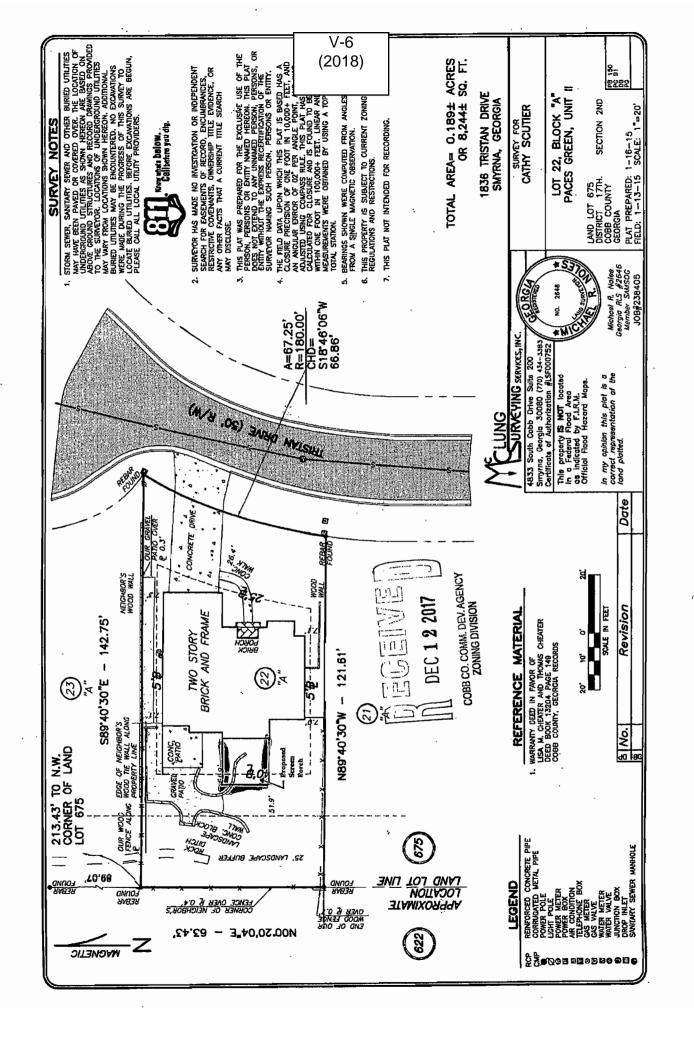

Min. Bk. 22 Petitio

Petition No.

V-42

**APPLICANT:** Cathy Scutier **PETITION No.:** V-6 **DATE OF HEARING:** 2-14-2018 315-876-7083 PHONE: **REPRESENTATIVE:** Cathy Scutier PRESENT ZONING: RM-8 315-876-7083 675 **PHONE:** LAND LOT(S): TITLEHOLDER: Cathy Scutier 17 **DISTRICT: PROPERTY LOCATION:** On the west side of 0.19 acres **SIZE OF TRACT:** Tristan Drive, west of Weldon Drive **COMMISSION DISTRICT: 2** (1836 Tristan Drive). Waive the rear setback from the required 40 feet to 30 feet. **TYPE OF VARIANCE:** 