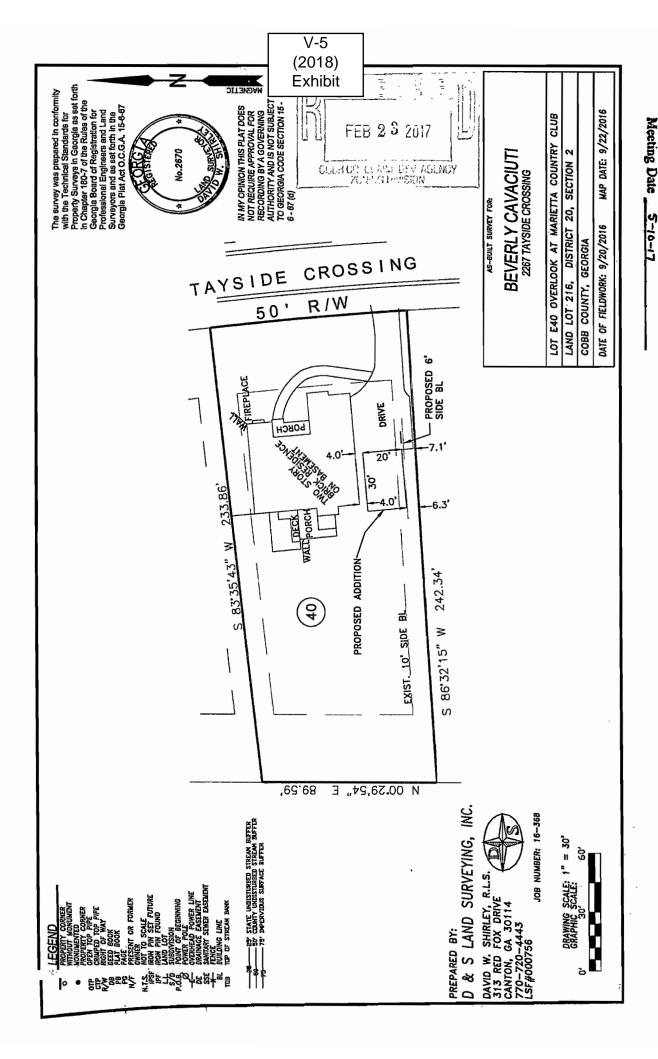

V-5 (2018) Exhibit

MINUTES OF VARIANCE HEARING
COBB COUNTY BOARD OF ZONING APPEALS
MAY 10, 2017
PAGE 3

### To approve V-40, subject to:

- 1. Improvements as shown on the site plan dated January 30, 2017 (attached and made a part of these minutes)
- 2. No commercial or dwelling use of the accessory structure
- V-42 ERIC CAVACIUTI (Eric Cavaciuti, owner) requesting a variance to 1) allow an accessory structure (proposed 600 square foot detached garage) to the side of the principal structure; and 2) waive the side setback for the accessory structure from the required 10 feet to six feet in Land Lot 215 of the 20<sup>th</sup> District. Located on the west side of Tayside Crossing, north of Lahinch Court (2267 Tayside Crossing).

### To approve V-42, subject to:

- 1. Improvements as shown on the site plan dated September 22, 2016 (attached and made a part of these minutes)
- 2. No commercial or dwelling use of the accessory structure
- 3. Stormwater Management Division comments and recommendations