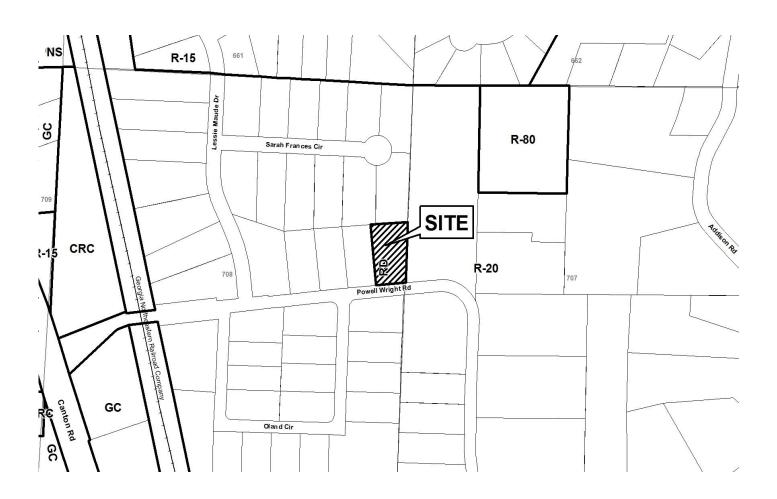

# PRELIMINARY VARIANCE ANALYSIS

**HEARING DATE: February 14, 2018** 

**DUE DATE:** January 15, 2018

Distributed: December 28, 2017

Eric Cavaciuti **APPLICANT:** PETITION No.: V-5 404-275-0000 2-14-2018 **DATE OF HEARING: PHONE:** Eric Cavaciuti R-20/OSC REPRESENTATIVE: PRESENT ZONING: 404-275-0000 215 PHONE: **LAND LOT(S):** 20 Eric Cavaciuti TITLEHOLDER: **DISTRICT: PROPERTY LOCATION:** On the west side of 0.52 acres **SIZE OF TRACT:** Tayside Crossing, north of Lahinch Court **COMMISSION DISTRICT:** (2267 Tayside Crossing).

TYPE OF VARIANCE: Waive the side setback from the required 10 feet to six (6) feet adjacent to the southern property line.

| 同居民国VEII Application for Variance                                                                                                                                                                                                                                                                                                                                    |
|----------------------------------------------------------------------------------------------------------------------------------------------------------------------------------------------------------------------------------------------------------------------------------------------------------------------------------------------------------------------|
| DEC - 5 2017 Cobb County                                                                                                                                                                                                                                                                                                                                             |
| COBB CO. COMM. DEV. AGENCY (type or print clearly)  COBB CO. COMM. DEV. AGENCY  ZONING DIVISION  Hearing Date: 2-14-18                                                                                                                                                                                                                                               |
| Applicant Price (avacidation Phone # 404 275000 Provide Provide Prairie a)                                                                                                                                                                                                                                                                                           |
| Eric Cavaciuti Address 2267 Tayside Crossing Vahoo. Low                                                                                                                                                                                                                                                                                                              |
| (representative's name, printed)  (street, city, state and zip code)  (street, city, state and zip code) |
| (representative's signal NOTARY PUBLIC Cobb County Signed, sealed and delivered in presence of: Vahoo. Com                                                                                                                                                                                                                                                           |
| My commission expires: State of Georgia My Comm. Expires Sept. 13, 2020  Notary Public                                                                                                                                                                                                                                                                               |
| Titleholder Wic Cavacinti Phone # 404275 0000 E-mail georgiapain wyahoo                                                                                                                                                                                                                                                                                              |
| Signature Address: 300 Tayside Crossing  (attach additional signatures, if needed)  Address: 300 Tayside Crossing  (attach additional signatures, if needed)                                                                                                                                                                                                         |
| (attach additional signatures, if needed)  MAHIEN KHAN  NOTARY PUBLIGued, sealed and delivered in presence of:  Cobb County                                                                                                                                                                                                                                          |
| My commission expires: 60, 3 2020 State of Georgia  My Comm. Expires Sept. 13, 2020  Notary Public                                                                                                                                                                                                                                                                   |
| Present Zoning of Property Vesidential                                                                                                                                                                                                                                                                                                                               |
| Location JOGT AUSIDE CHOSSING KENNESOW, GA 3052 (street address, if applicable; nearest intersection, etc.)                                                                                                                                                                                                                                                          |
| Land Lot(s) District District Size of Tract 52 Acre(s)                                                                                                                                                                                                                                                                                                               |
| Please select the extraordinary and exceptional condition(s) to the piece of property in question. The condition(s) must be peculiar to the piece of property involved.                                                                                                                                                                                              |
| Size of Property Other Other                                                                                                                                                                                                                                                                                                                                         |
| Does the property or this request need a second electrical meter? YES NO                                                                                                                                                                                                                                                                                             |
| The <u>Cobb County Zoning Ordinance</u> Section 134-94 states that the Cobb County Board of Zoning Appeals must determine that applying the terms of the <u>Zoning Ordinance</u> without the variance would create an unnecessary hardship. Please state what hardship would be created by following the normal terms of the ordinance:                              |
| thus previously approved on 5/0/17 for aware to be DetActed— we would like to attach aware to existing house                                                                                                                                                                                                                                                         |
| List type of variance requested: YEAUEST TO A LOW YEAUEST                                                                                                                                                                                                                                                                                                            |
| Jetoack for againonal attached gardoe                                                                                                                                                                                                                                                                                                                                |
| Revised: 03-23-2016                                                                                                                                                                                                                                                                                                                                                  |
|                                                                                                                                                                                                                                                                                                                                                                      |