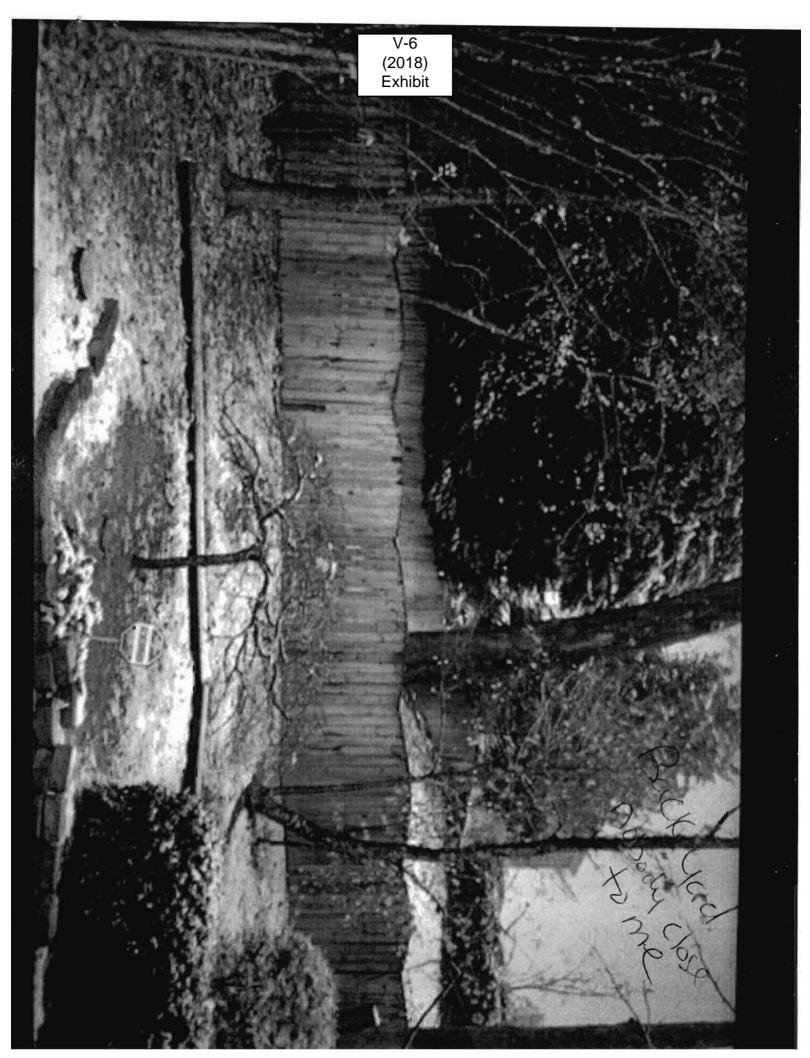

Min. Bk. 22 Petitio

Petition No.

V-42

**APPLICANT:** Cathy Scutier **PETITION No.:** V-6 **DATE OF HEARING:** 2-14-2018 315-876-7083 PHONE: **REPRESENTATIVE:** Cathy Scutier PRESENT ZONING: RM-8 315-876-7083 675 **PHONE:** LAND LOT(S): TITLEHOLDER: Cathy Scutier 17 **DISTRICT: PROPERTY LOCATION:** On the west side of 0.19 acres **SIZE OF TRACT:** Tristan Drive, west of Weldon Drive **COMMISSION DISTRICT: 2** (1836 Tristan Drive). Waive the rear setback from the required 40 feet to 30 feet. **TYPE OF VARIANCE:** 