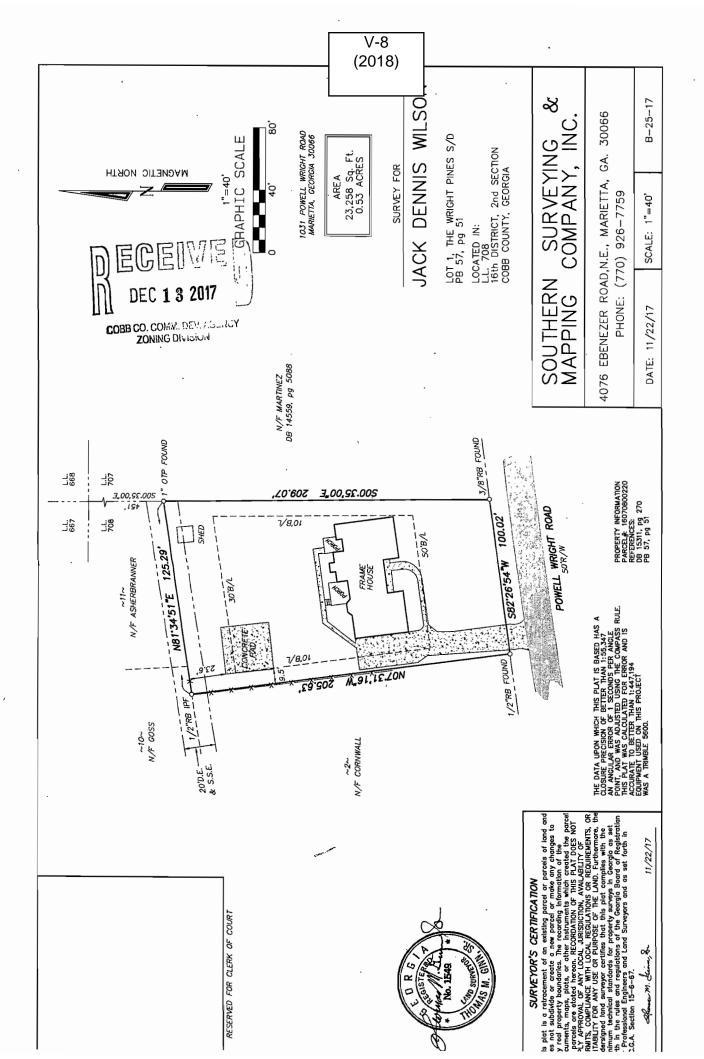

| <u> </u>                                                           |

Revised: 03-23-2016



| <b>APPLICANT:</b> | Jack Dennis Wilson                   | PETITION No.: V-8 |            |
|-------------------|--------------------------------------|-------------------|------------|
| PHONE:            | 404-717-6511                         | DATE OF HEARING:  | 2-14-2018  |
| REPRESENTA        | TIVE: Jack Dennis Wilson             | PRESENT ZONING:   | RD         |
| PHONE:            | 404-717-6510                         | LAND LOT(S):      | 708        |
| TITLEHOLDE        | R: Jack Dennis Wilson                | DISTRICT:         | 16         |
| PROPERTY LO       | <b>OCATION:</b> On the north side of | SIZE OF TRACT:    | 0.53 acres |
| Powell Wright R   | oad, east of Oland Circle            | COMMISSION DISTRI | ICT: 3     |
| (1031 Powell Wr   | right Road).