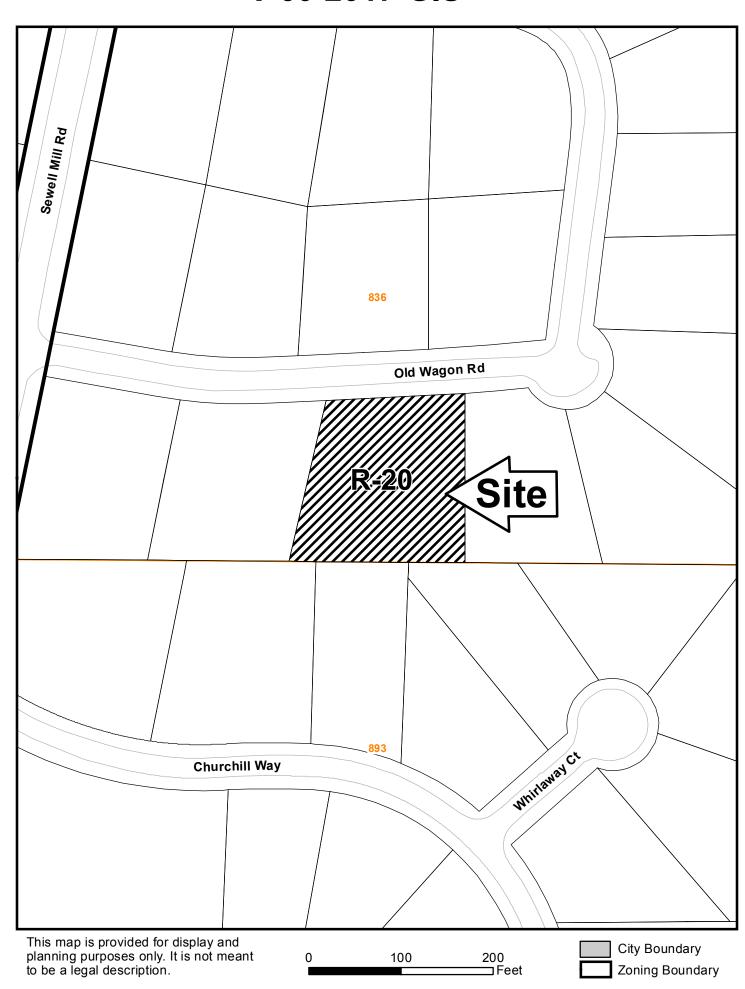

| APPLICANT:                                                                                                                                                                                                                                                                                                                                                                                | Jason A  | Adams and Lori Adams          | PETITION No.: V-6     | 0                                                                                                                                                                                                                                                                                                                                                                                                                                                                                                                                                                                                                                                                                                                                                                                                                                                                                                                                                                                                                                                                                                                                                                                                                                                                                                                                                                                                                                                                                                                                                                                                                                                                                                                                                                                                                                                                                                                                                                                                                                                                                                                              |  |  |
|-------------------------------------------------------------------------------------------------------------------------------------------------------------------------------------------------------------------------------------------------------------------------------------------------------------------------------------------------------------------------------------------|----------|-------------------------------|-----------------------|--------------------------------------------------------------------------------------------------------------------------------------------------------------------------------------------------------------------------------------------------------------------------------------------------------------------------------------------------------------------------------------------------------------------------------------------------------------------------------------------------------------------------------------------------------------------------------------------------------------------------------------------------------------------------------------------------------------------------------------------------------------------------------------------------------------------------------------------------------------------------------------------------------------------------------------------------------------------------------------------------------------------------------------------------------------------------------------------------------------------------------------------------------------------------------------------------------------------------------------------------------------------------------------------------------------------------------------------------------------------------------------------------------------------------------------------------------------------------------------------------------------------------------------------------------------------------------------------------------------------------------------------------------------------------------------------------------------------------------------------------------------------------------------------------------------------------------------------------------------------------------------------------------------------------------------------------------------------------------------------------------------------------------------------------------------------------------------------------------------------------------|--|--|
| PHONE:                                                                                                                                                                                                                                                                                                                                                                                    | 404-90   | 4-5153                        | DATE OF HEARING:      | 6-14-2017                                                                                                                                                                                                                                                                                                                                                                                                                                                                                                                                                                                                                                                                                                                                                                                                                                                                                                                                                                                                                                                                                                                                                                                                                                                                                                                                                                                                                                                                                                                                                                                                                                                                                                                                                                                                                                                                                                                                                                                                                                                                                                                      |  |  |
| REPRESENTAT                                                                                                                                                                                                                                                                                                                                                                               | TIVE:    | Jason Adams and Lori Adams    | PRESENT ZONING:       | R-20                                                                                                                                                                                                                                                                                                                                                                                                                                                                                                                                                                                                                                                                                                                                                                                                                                                                                                                                                                                                                                                                                                                                                                                                                                                                                                                                                                                                                                                                                                                                                                                                                                                                                                                                                                                                                                                                                                                                                                                                                                                                                                                           |  |  |
| PHONE:                                                                                                                                                                                                                                                                                                                                                                                    |          | 404-904-5153                  | LAND LOT(S):          | 836                                                                                                                                                                                                                                                                                                                                                                                                                                                                                                                                                                                                                                                                                                                                                                                                                                                                                                                                                                                                                                                                                                                                                                                                                                                                                                                                                                                                                                                                                                                                                                                                                                                                                                                                                                                                                                                                                                                                                                                                                                                                                                                            |  |  |
| TITLEHOLDER                                                                                                                                                                                                                                                                                                                                                                               | R: Jas   | on S. Adams and Lori B. Adams | DISTRICT:             | 16                                                                                                                                                                                                                                                                                                                                                                                                                                                                                                                                                                                                                                                                                                                                                                                                                                                                                                                                                                                                                                                                                                                                                                                                                                                                                                                                                                                                                                                                                                                                                                                                                                                                                                                                                                                                                                                                                                                                                                                                                                                                                                                             |  |  |
| PROPERTY LO                                                                                                                                                                                                                                                                                                                                                                               | CATIO    | N: On the south side of Old   | SIZE OF TRACT:        | 0.685 acres                                                                                                                                                                                                                                                                                                                                                                                                                                                                                                                                                                                                                                                                                                                                                                                                                                                                                                                                                                                                                                                                                                                                                                                                                                                                                                                                                                                                                                                                                                                                                                                                                                                                                                                                                                                                                                                                                                                                                                                                                                                                                                                    |  |  |
| Wagon Road, east of Sewell Mill Road                                                                                                                                                                                                                                                                                                                                                      |          |                               | COMMISSION DISTR      | ICT: 2                                                                                                                                                                                                                                                                                                                                                                                                                                                                                                                                                                                                                                                                                                                                                                                                                                                                                                                                                                                                                                                                                                                                                                                                                                                                                                                                                                                                                                                                                                                                                                                                                                                                                                                                                                                                                                                                                                                                                                                                                                                                                                                         |  |  |
| (3411 Old Wagor                                                                                                                                                                                                                                                                                                                                                                           | n Road). |                               |                       |                                                                                                                                                                                                                                                                                                                                                                                                                                                                                                                                                                                                                                                                                                                                                                                                                                                                                                                                                                                                                                                                                                                                                                                                                                                                                                                                                                                                                                                                                                                                                                                                                                                                                                                                                                                                                                                                                                                                                                                                                                                                                                                                |  |  |
| TYPE OF VARIANCE: Waive the side setback from the required 10 feet to three (3) feet adjacent to the east property line.  OPPOSITION: No. OPPOSED PETITION No SPOKESMAN  BOARD OF APPEALS DECISION MOTION BY R2009C PETITION No SPOKESMAN SECONDED FACOUNT REJECTED SECONDED SECONDED SITE |          |                               |                       |                                                                                                                                                                                                                                                                                                                                                                                                                                                                                                                                                                                                                                                                                                                                                                                                                                                                                                                                                                                                                                                                                                                                                                                                                                                                                                                                                                                                                                                                                                                                                                                                                                                                                                                                                                                                                                                                                                                                                                                                                                                                                                                                |  |  |
|                                                                                                                                                                                                                                                                                                                                                                                           | <u> </u> |                               | Spendagle Courcial Wa | Description of the second of t |  |  |

## V-60-2017-GIS