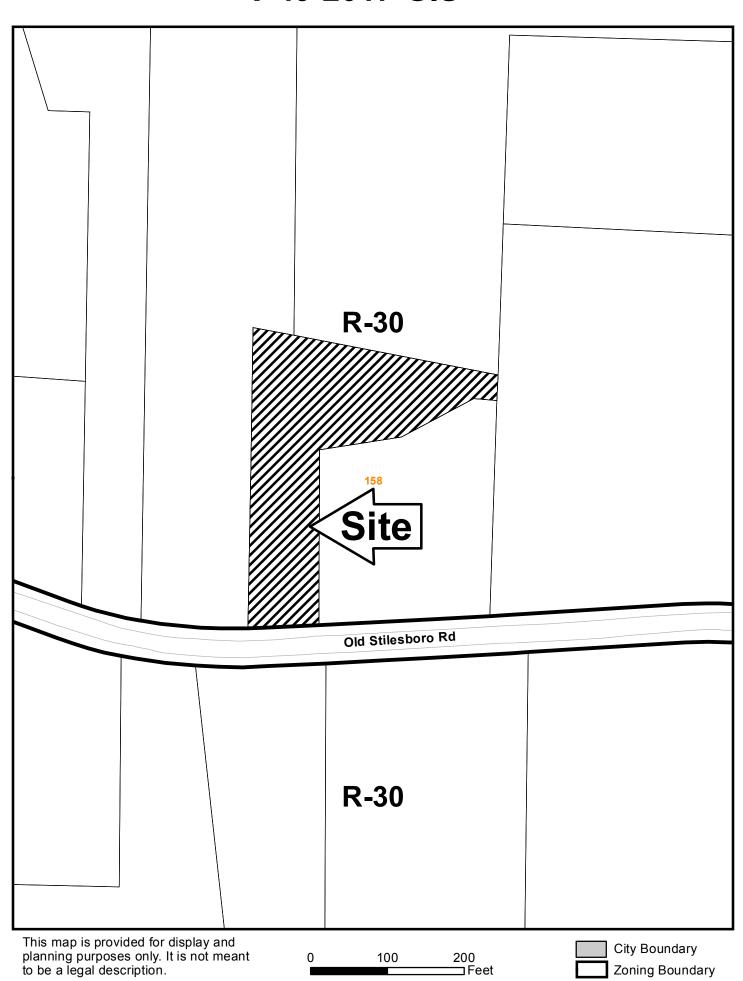

SURVEY FOR

8USBEE 8, PDSS 2408 HOVEVL STREET, SUITE A BULUTH, ECTRRIST, SONSE TAX 770,497,9861

| APPLICANT: Scott Moore                                        | PETITION No.: V-49                                        |
|---------------------------------------------------------------|-----------------------------------------------------------|
| <b>PHONE:</b> 989-621-2816                                    | <b>DATE OF HEARING:</b> 05-10-2017                        |
| REPRESENTATIVE: Scott Moore                                   | PRESENT ZONING: R-30                                      |
| <b>PHONE:</b> 989-621-2816                                    | LAND LOT(S): 158                                          |
| TITLEHOLDER: Scott Moore and Amanda Moore                     | DISTRICT: 20                                              |
| <b>PROPERTY LOCATION:</b> On the north side of Old            | SIZE OF TRACT: 1.36 acres                                 |
| Stilesboro Road, west of Stilesboro Lane                      | COMMISSION DISTRICT: 1                                    |
| (4730 Old Stilesboro Road).                                   |                                                           |
| TYPE OF VARIANCE: 1) Allow an accessory structure             | re (proposed 2,560 square foot garage) to the side of the |
| principal structure; and 2) waive the setbacks for an access  | ory structure over 650 square feet (proposed 2,560 square |
| foot garage) from the required 100 feet to 15 feet adjacent   | to the north property line, 18 feet adjacent to the       |
| southeast property line, and 54 feet adjacent to the east pro | perty line.                                               |
| OPPOSITION: No. OPPOSED PETITION No.                          | SPOKESMAN                                                 |
| BOARD OF APPEALS DECISION  APPROVED MOTION BY                 |                                                           |
| REJECTED SECONDED<br>HELD CARRIED                             | SITE                                                      |
| STIPULATIONS:                                                 | R-30 100 Opt Silvarboro Rd R-30                           |