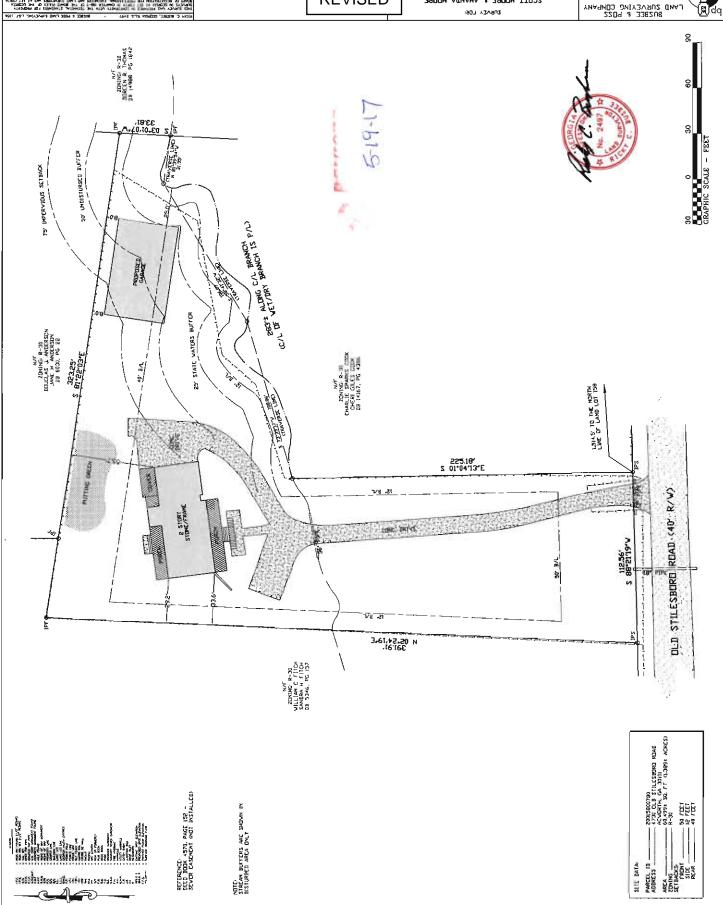

SURVEY FOR

8USBEE 8, PDSS 2408 HOVEVL STREET, SUITE A BULUTH, ECTRRIST, SONSE TAX 770,497,9861

| APPLICANT: Scott Moore                                        | PETITION No.: V-49                                        |
|---------------------------------------------------------------|-----------------------------------------------------------|
| <b>PHONE:</b> 989-621-2816                                    | <b>DATE OF HEARING:</b> 05-10-2017                        |
| REPRESENTATIVE: Scott Moore                                   | PRESENT ZONING: R-30                                      |
| <b>PHONE:</b> 989-621-2816                                    | LAND LOT(S): 158                                          |
| TITLEHOLDER: Scott Moore and Amanda Moore                     | DISTRICT: 20                                              |
| <b>PROPERTY LOCATION:</b> On the north side of Old            | SIZE OF TRACT: 1.36 acres                                 |
| Stilesboro Road, west of Stilesboro Lane                      | COMMISSION DISTRICT: 1                                    |
| (4730 Old Stilesboro Road).                                   |                                                           |
| TYPE OF VARIANCE: 1) Allow an accessory structure             | re (proposed 2,560 square foot garage) to the side of the |
| principal structure; and 2) waive the setbacks for an access  | ory structure over 650 square feet (proposed 2,560 square |
| foot garage) from the required 100 feet to 15 feet adjacent   | to the north property line, 18 feet adjacent to the       |
| southeast property line, and 54 feet adjacent to the east pro | perty line.                                               |
| OPPOSITION: No. OPPOSED PETITION No.                          | SPOKESMAN                                                 |
| BOARD OF APPEALS DECISION  APPROVED MOTION BY                 |                                                           |
| REJECTED SECONDED<br>HELD CARRIED                             | SITE                                                      |
| STIPULATIONS:                                                 | R-30 100 Opt Silvarboro Rd R-30                           |

## **COMMENTS**

**TRAFFIC:** Recommend moving fence out of the right-of-way.

**DEVELOPMENT & INSPECTIONS:** No comments.

SITE PLAN REVIEW: No comments.

**STORMWATER MANAGEMENT:** The stream that traverses this parcel is identified as a buffered stream on the County's Stream Buffer Map. The proposed addition is well within the undisturbed stream buffer and impervious setback. If this variance is approved it must be subject to obtaining a stream buffer variance or relocating the structure outside the buffer setback.

**FIRE DEPARTMENT:** Call to schedule an appointment to consult with the Cobb County Fire Marshal's Office for Site Plan Review.

- 1. Driveway must have a minimum 20'driving surface width with minimum 25' inside turning radius where serving 3 or more residence and 12' where serving 2 or less residence.
- 2. Fully developed landscaping shall be at least 7'0" from center of drive (14'clear width) and 13'6" vertical clearance. (Indicate on plan minimum setbacks).
- 3. Maximum grade shall not exceed 18%.
- 4. Driveway must extend within 150' of the most remote portion of the structure.
- 5. Driveway is limited to 1000' maximum from roadway unless an approved turn-around is provided. (See note below.)
- 6. Driveway must support 25 Tons (50,000 lbs.)
- 7. Provide emergency access to all gates securing Fire Dept. access with a minimum 12'-0" clear width
- 8. Hydrant within 500' of remote structure, minimum 6" main\* (Required Flow: 1000 gpm @ 20 psi)
- \* An alternate equivalency for the above hydrant/flow test requirements, subject to approval by the Cobb County Fire Marshal's Office is one of the following:
- 1.) NFPA 13D Sprinkler System
- 2.) Complete structure treated with a Class-A Fire Retardant spray meeting a flame spread of 25 or less and smoke development of 450 or less.