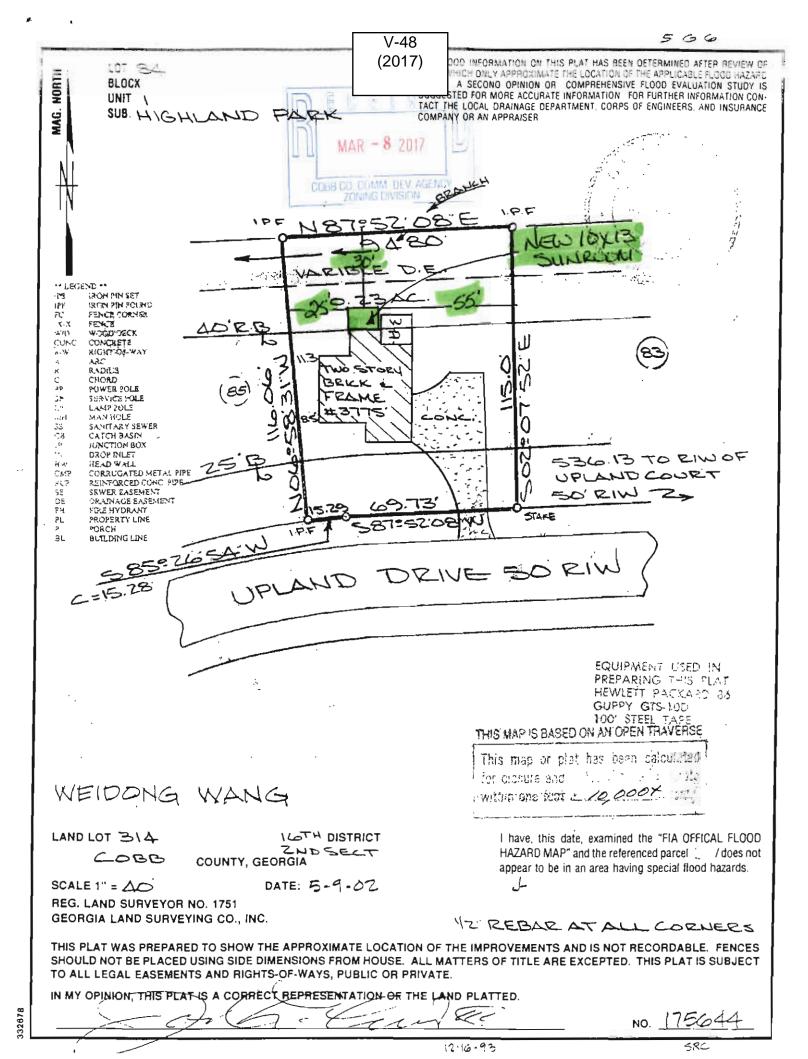

| APPLICANT:                         | Aiying Wang                      | PETITION No.: V-48                | 3                      |  |  |
|------------------------------------|----------------------------------|-----------------------------------|------------------------|--|--|
| PHONE:                             | 770-329-1302                     | DATE OF HEARING:                  | 05-10-2017             |  |  |
| REPRESENTA                         | TIVE: Thomas Ingram              | PRESENT ZONING:                   | PD                     |  |  |
| PHONE:                             | 678-296-0276                     | LAND LOT(S):                      | 314                    |  |  |
| TITLEHOLDEI                        | R: Aiying Wang                   | DISTRICT:                         | 16                     |  |  |
| PROPERTY LO                        | On the north side of             | SIZE OF TRACT:                    | 0.23 acres             |  |  |
| Upland Drive, west of Upland Court |                                  | COMMISSION DISTRI                 | COMMISSION DISTRICT: 3 |  |  |
| (3775 Upland Dr                    | ive).                            |                                   |                        |  |  |
| TYPE OF VARI                       | ANCE: Waive the rear setback fro | om the required 40 feet to 25 fee | t.                     |  |  |
| <u>orrosirion.</u>                 | No. OPPOSED PETITION N           | 51 ORESIMAN                       |                        |  |  |
| BOARD OF AP                        | PEALS DECISION                   | R-20                              | R-80                   |  |  |
| APPROVED                           | MOTION BY SECONDED               | Post Stran Rd                     | 263 R-40               |  |  |
| HELD CA                            | ARRIED                           | SITE                              |                        |  |  |
| STIPULATION                        | S:                               | 313 PD 33                         | R-15                   |  |  |

## **COMMENTS**

**TRAFFIC:** This request will not have an adverse impact on the transportation network.

**DEVELOPMENT & INSPECTIONS:** No comments.

**SITE PLAN REVIEW:** If this variance request is approved, a subdivision plat revision must be recorded prior to the issuance of the certificate of occupancy showing all improvements on the lot along with any approved setback reductions, and referencing the variance case in the standard plat revision note. The surveyor must submit the plat to the Site Plan Review Section, Community Development Agency for review and approval prior to recording. Call 770-528-2147.

**STORMWATER MANAGEMENT:** The proposed addition is located outside the adjacent recorded drainage easement. However, the stream that traverses this parcel is identified as a buffered stream on the County's Stream Buffer Map and the addition is well within the undisturbed stream buffer and impervious setback. If this variance is approved it must be subject to obtaining a stream buffer variance.