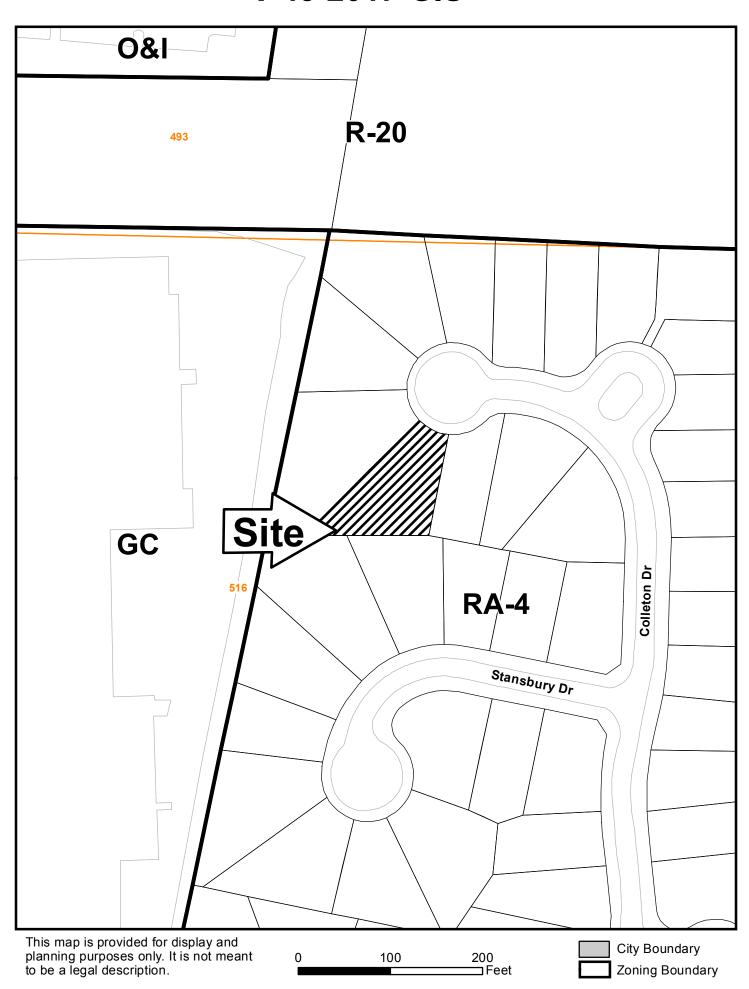

SCALE: 12-20-2016

DATE:

516 District 1 Cobb Cou Colleton I Phase Tw Land Lot

Colleton Lot 43 2869 (

16 - 151JOB NO:

1"=50

| APPLICANT: Linda Fancellas                               | PETITION No.: V-43                                                                                                                                                                                                                                                                                                                                                                                                                                                                                                                                                                                                                                                                                                                                                                                                                                                                                                                                                                                                                                                                                                                                                                                                                                                                                                                                                                                                                                                                                                                                                                                                                                                                                                                                                                                                                                                                                                                                                                                                                                                                                                             |
|----------------------------------------------------------|--------------------------------------------------------------------------------------------------------------------------------------------------------------------------------------------------------------------------------------------------------------------------------------------------------------------------------------------------------------------------------------------------------------------------------------------------------------------------------------------------------------------------------------------------------------------------------------------------------------------------------------------------------------------------------------------------------------------------------------------------------------------------------------------------------------------------------------------------------------------------------------------------------------------------------------------------------------------------------------------------------------------------------------------------------------------------------------------------------------------------------------------------------------------------------------------------------------------------------------------------------------------------------------------------------------------------------------------------------------------------------------------------------------------------------------------------------------------------------------------------------------------------------------------------------------------------------------------------------------------------------------------------------------------------------------------------------------------------------------------------------------------------------------------------------------------------------------------------------------------------------------------------------------------------------------------------------------------------------------------------------------------------------------------------------------------------------------------------------------------------------|
| <b>PHONE:</b> 404-661-6567                               | <b>DATE OF HEARING:</b> 05-10-2017                                                                                                                                                                                                                                                                                                                                                                                                                                                                                                                                                                                                                                                                                                                                                                                                                                                                                                                                                                                                                                                                                                                                                                                                                                                                                                                                                                                                                                                                                                                                                                                                                                                                                                                                                                                                                                                                                                                                                                                                                                                                                             |
| REPRESENTATIVE: Andy Burton                              | PRESENT ZONING: RA-4                                                                                                                                                                                                                                                                                                                                                                                                                                                                                                                                                                                                                                                                                                                                                                                                                                                                                                                                                                                                                                                                                                                                                                                                                                                                                                                                                                                                                                                                                                                                                                                                                                                                                                                                                                                                                                                                                                                                                                                                                                                                                                           |
| <b>PHONE:</b> 678-410-6724                               | <b>LAND LOT(S):</b> 516                                                                                                                                                                                                                                                                                                                                                                                                                                                                                                                                                                                                                                                                                                                                                                                                                                                                                                                                                                                                                                                                                                                                                                                                                                                                                                                                                                                                                                                                                                                                                                                                                                                                                                                                                                                                                                                                                                                                                                                                                                                                                                        |
| TITLEHOLDER: Linda C. Fancellas                          | DISTRICT: 16                                                                                                                                                                                                                                                                                                                                                                                                                                                                                                                                                                                                                                                                                                                                                                                                                                                                                                                                                                                                                                                                                                                                                                                                                                                                                                                                                                                                                                                                                                                                                                                                                                                                                                                                                                                                                                                                                                                                                                                                                                                                                                                   |
| <b>PROPERTY LOCATION:</b> At the southwestern            | SIZE OF TRACT: 0.24 acres                                                                                                                                                                                                                                                                                                                                                                                                                                                                                                                                                                                                                                                                                                                                                                                                                                                                                                                                                                                                                                                                                                                                                                                                                                                                                                                                                                                                                                                                                                                                                                                                                                                                                                                                                                                                                                                                                                                                                                                                                                                                                                      |
| terminus of Colleton Drive, north of Old Piedmont Drive  | COMMISSION DISTRICT: 3                                                                                                                                                                                                                                                                                                                                                                                                                                                                                                                                                                                                                                                                                                                                                                                                                                                                                                                                                                                                                                                                                                                                                                                                                                                                                                                                                                                                                                                                                                                                                                                                                                                                                                                                                                                                                                                                                                                                                                                                                                                                                                         |
| (2869 Colleton Drive).                                   |                                                                                                                                                                                                                                                                                                                                                                                                                                                                                                                                                                                                                                                                                                                                                                                                                                                                                                                                                                                                                                                                                                                                                                                                                                                                                                                                                                                                                                                                                                                                                                                                                                                                                                                                                                                                                                                                                                                                                                                                                                                                                                                                |
| <b>TYPE OF VARIANCE:</b> Waive the rear setback from the | ne required 30 feet to 26 feet.                                                                                                                                                                                                                                                                                                                                                                                                                                                                                                                                                                                                                                                                                                                                                                                                                                                                                                                                                                                                                                                                                                                                                                                                                                                                                                                                                                                                                                                                                                                                                                                                                                                                                                                                                                                                                                                                                                                                                                                                                                                                                                |
| OPPOSITION: No. OPPOSED PETITION No.                     |                                                                                                                                                                                                                                                                                                                                                                                                                                                                                                                                                                                                                                                                                                                                                                                                                                                                                                                                                                                                                                                                                                                                                                                                                                                                                                                                                                                                                                                                                                                                                                                                                                                                                                                                                                                                                                                                                                                                                                                                                                                                                                                                |
| BOARD OF APPEALS DECISION —                              | Shaw Park Rd                                                                                                                                                                                                                                                                                                                                                                                                                                                                                                                                                                                                                                                                                                                                                                                                                                                                                                                                                                                                                                                                                                                                                                                                                                                                                                                                                                                                                                                                                                                                                                                                                                                                                                                                                                                                                                                                                                                                                                                                                                                                                                                   |
| APPROVED MOTION BY                                       | GC NS                                                                                                                                                                                                                                                                                                                                                                                                                                                                                                                                                                                                                                                                                                                                                                                                                                                                                                                                                                                                                                                                                                                                                                                                                                                                                                                                                                                                                                                                                                                                                                                                                                                                                                                                                                                                                                                                                                                                                                                                                                                                                                                          |
| REJECTED SECONDED                                        |                                                                                                                                                                                                                                                                                                                                                                                                                                                                                                                                                                                                                                                                                                                                                                                                                                                                                                                                                                                                                                                                                                                                                                                                                                                                                                                                                                                                                                                                                                                                                                                                                                                                                                                                                                                                                                                                                                                                                                                                                                                                                                                                |
| HELD CARRIED                                             | NS R-20 United Rd                                                                                                                                                                                                                                                                                                                                                                                                                                                                                                                                                                                                                                                                                                                                                                                                                                                                                                                                                                                                                                                                                                                                                                                                                                                                                                                                                                                                                                                                                                                                                                                                                                                                                                                                                                                                                                                                                                                                                                                                                                                                                                              |
| STIPULATIONS:                                            | SITE Site Standary Or S |