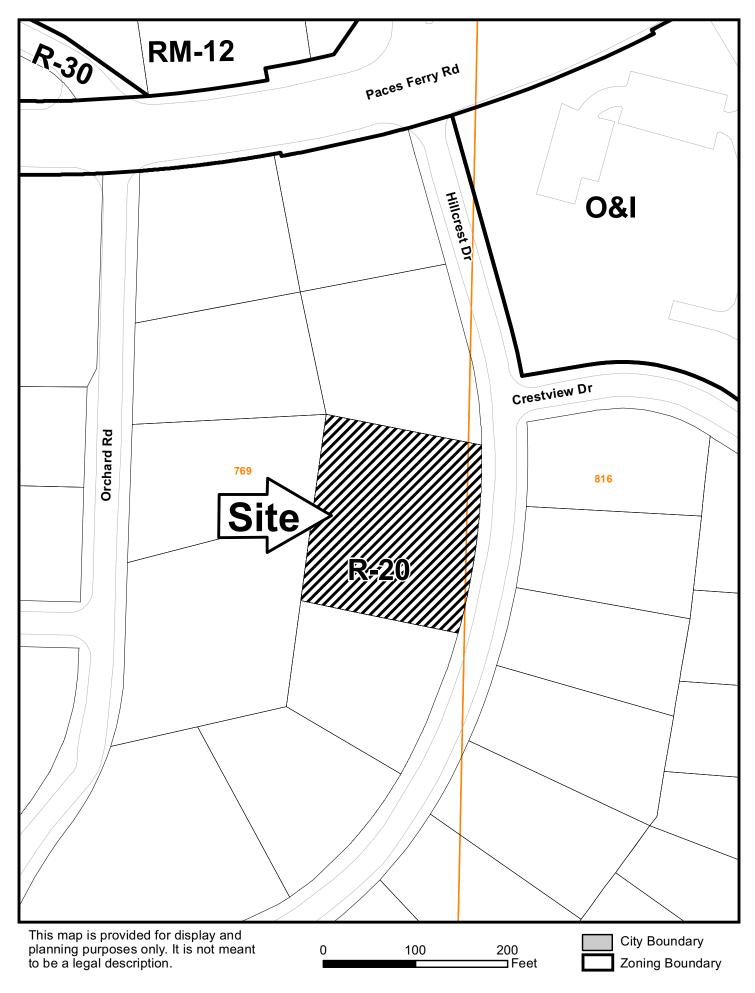

## ATTACHMENTS

Variance analysis.

| APPLICANT:                                                  | PPLICANT: Elbert Griffin and Heidi Griffin |                               | PETITION No.: V-143    |            |  |
|-------------------------------------------------------------|--------------------------------------------|-------------------------------|------------------------|------------|--|
| PHONE:                                                      | 678-290                                    | 6-9355                        | DATE OF HEARING:       | 10-12-2016 |  |
| REPRESENTA'                                                 | TIVE:                                      | Elbert N. Griffin             | PRESENT ZONING:        | R-20       |  |
| PHONE:                                                      |                                            | 678-296-9355                  | -<br>LAND LOT(S):      | 769, 816   |  |
| TITLEHOLDER: Elbert N. Griffin, III and Heidi L.<br>Griffin |                                            | DISTRICT:                     | 17                     |            |  |
| PROPERTY LO                                                 | )CATIO                                     | <b>N:</b> On the west side of | -<br>SIZE OF TRACT:    | 0.88 acres |  |
| Hillcrest Drive, south of Paces Ferry Road                  |                                            |                               | COMMISSION DISTRICT: 2 |            |  |
| (3820 Hillcrest D                                           | Prive).                                    |                               | -                      |            |  |
|                                                             |                                            |                               | -                      |            |  |